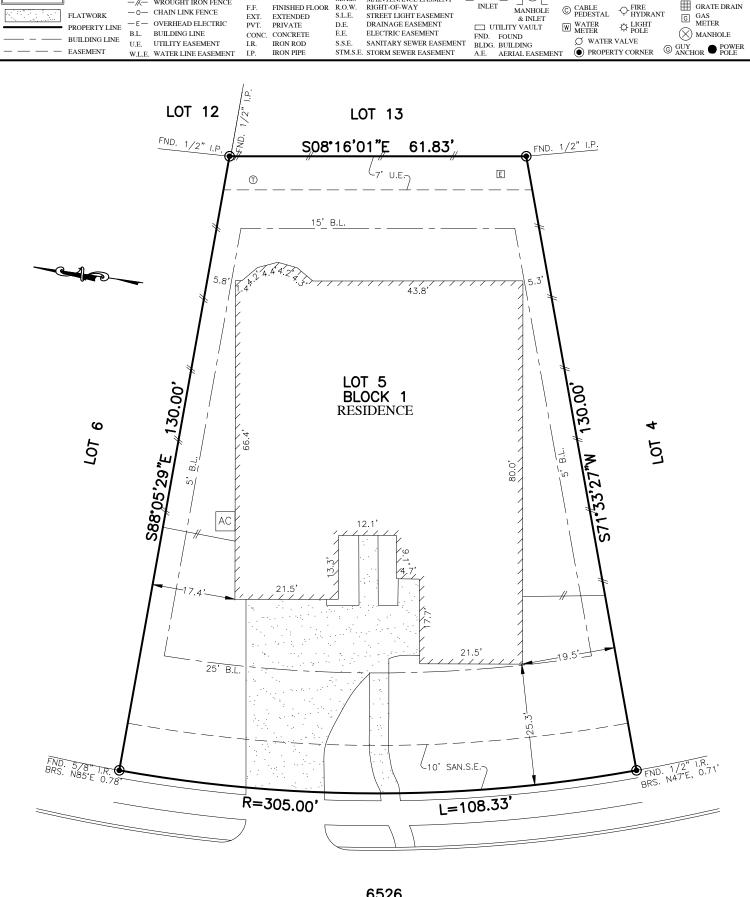

BUILDER GUIDELINES MAINTENANCE EASMENT RIGHT-OF-WAY

E ELECTRIC

 $|\otimes|$ 

INLET

① TELEPHONE PEDESTAL

GRATE DRAIN

ELEVATION TOP OF FORM

FINISHED FLOOR

T.O.F.

(B.G.) M.A.E.

WOODEN FENCE

— //— WROUGHT IRON FENCE

— ○ — CHAIN LINK FENCE

LEGEND

## 6526

## WOODLEAF LAKE LOOP (50' R.O.W.)

## NOTES:

- 1. ALL BEARINGS SHOWN HEREON ARE BASED ON THE RECORDED PLAT.
- 2. SUBJECT TO APPLICABLE RESTRICTIVE COVENANTS LISTED IN ITEM No.10-A, SCHEDULE "B" OF TITLE COMMITMENT ISSUED BY FIRST AMERICAN TITLE INSURANCE Co. UNDER G.F. No. DHH-TX-1885527.

  3. AGREEMENT FOR UNDERGROUND ELECTRIC SERVICE PER C.F. No. RP-2016104326.

## PLAT OF SURVEY SCALE: 1'' = 20'

FLOOD MAP: FLOOD MAP: THIS PROPERTY LIES IN ZONE "X" SHADED AS DEPICTED ON COMMUNITY PANEL NO. 48201 C 0585 L, EFFECTIVE DATE: 6-18-07 LOMR 16-06-2864A, DATED 08-12-16

"THIS INFORMATION IS BASED ON GRAPHIC PLOTTING. WE DO NOT ASSUME RESPONSIBILITY FOR EXACT DETERMINATION"

© 2018, ALLPOINTS SERVICES, CORP., All Rights Reserved. This original work is protected under copyrights laws, Title 17 U.S. Code Sections 101 & 102. All violators will be prosecuted to the extent of the law. This survey is being provided solely for the use of the recipients and no license has been created, express or implied, to copy the survey except as is necessary in conjunction with the original transaction.

FOR: BRETT J. LYONS AND ROBERT J. BEASLEY ADDRESS: 6526 WOODLEAF LAKE LOOP ALLPOINTS JOB #: DG131911ZC G.F.: DHH-TX-1885527

LOT 5, BLOCK 1, ELYSON, SECTION 7, FILM CODE NO. 677617, MAP RECORDS, HARRIS COUNTY, TEXAS

I HEREBY CERTIFY THAT THIS PLAT REPRESENTS THE RESULTS OF A SURVEY MADE ON THE GROUND, ON THE 22ND DAY OF AUGUST, 2018.

ALLPOINTS SERVICES CORP.

COMMERCIAL/BUILDER DIVISION

1515 WITTE ROAD

HOUSTON, TEXAS 77080