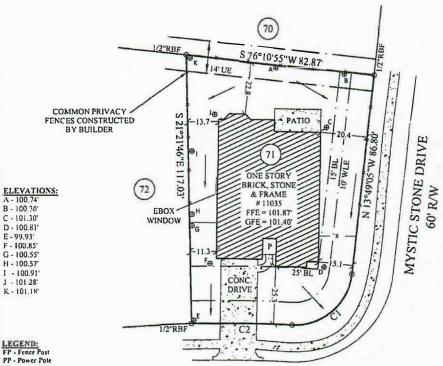

ADDRESS: 11035 SIR ALEX DRIVE

AREA: 8,385 S.F. ~ 0.19 ACRES FILM CODE 613182

-P -- Power Line SB - Setback Line

RBS- Rebar Set RBF- Rebar Found OTPF- Open Top Pipe Found CTPF- Crimp Top Pipe Found BL-Building Line DE- Drainage Easement

PE- Perpetual Easement SSE- Sunitary Sewer Easement UE- Utility Easement -X- Fence -D- Druinage Easement

-S- Sewer Easement CB- Catch Basin R/W- Right of Way CONC- Concrete

Dk- Deck Pat- Patio S- Stoop

SIR ALEX DRIVE 60' R/W

## SURVEY FOR: DR HORTON

SUBDIVISION: ALBURY TRAILS ESTATES LOT: 71 BLOCK: I SECTION: 2
THE ELIZABETH SMITH SURVEY, ABSTRACT NO 70 HARRIS COUNTY, TEXAS FIELD WORK DATE: 10-01-2014 2014081193 DRH