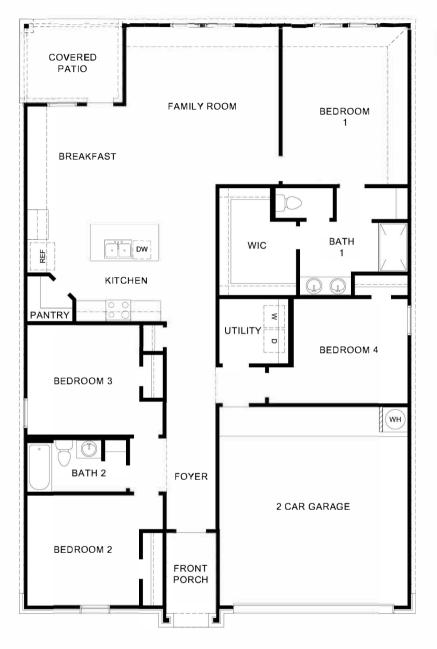

Elevation Z

**Elevation P** 

Elevation Z w/ Optional Woodtone

FIRST FLOOR PLAN

OPTIONAL MASTER BATH

OPTIONAL BATH 2

Home and community information, including pricing, included features, terms, availability and amenities, are subject to change and prior sale at any time without notice or obligation. Pictures, photographs, colors, features, and sizes are for illustration purposes only and will vary from the homes as built. Square footage dimensions are approximate. Buyer should conduct his or her own investigation of the present and future availability of school district and school assignments. D.R. Horton has no control or responsibility for any changes to school districts or school assignments should they occur in the future. 9.25.19