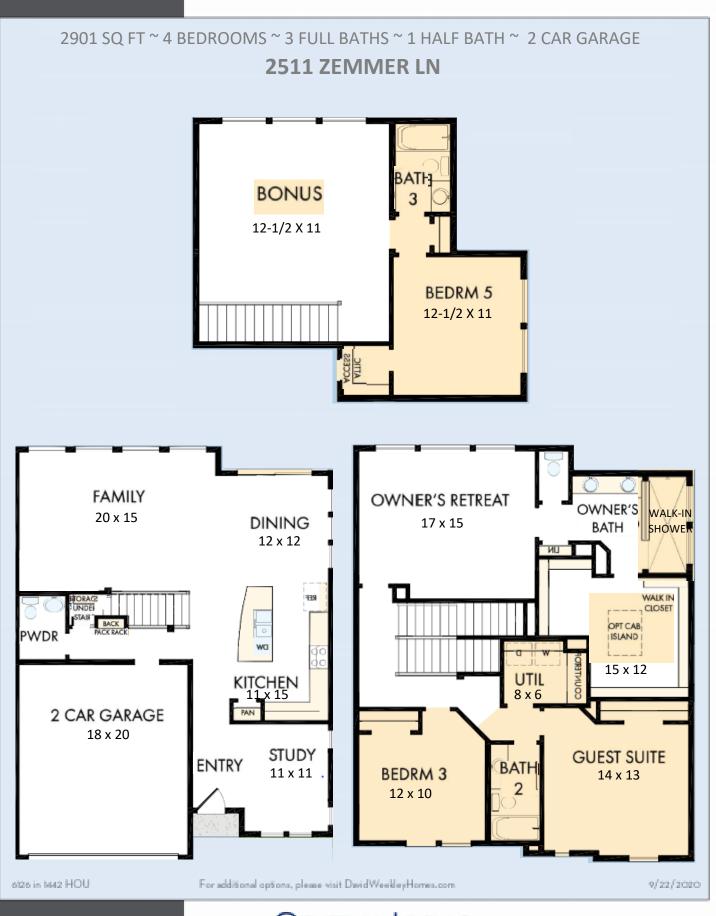

## HOME SWEET Quick Move-in HOME

THE SPINNAKER

- ✓ Game Room at 3<sup>rd</sup> floor
- ✓ NEXT TO COMMUNITY POOL!

**MODEL HOME!** You will WOW your friends when they walk through the door of this spacious NEW 3-story MODEL home with 4 Bedrooms, 3-1/2 Baths plus Study & big Game room. This home offers 3- 8 ft sliding glass doors across rear of home that brings the outside in! Wood floors at 1st floor & Master suite! Beautiful Kitchen w/Quartz counters, cabinets to ceiling, gas range & updraft vent hood! Beautifully landscaped front & rear yard that is maintained by HOA! Spacious 2nd floor Master offers big walk-in w/2 rain shower heads, quartz counters & HUGE custom walk-in closet with island chest! Big Game room at 3rd floor! Home is wired for sound w/2 surround sound systems & speakers for music. 5 Cameras! Custom draperies! Appliances included! Custom touches throughout! And when your day is done enjoy the big community pool or take a walk on the walking trail! Heating & cooling usage is GUARANTEED for 3 years at approx \$64/mo. David Weekley Homes is an Environments for Living DIAMOND Level builder!

## THE SPINNAKER

CENTRAL LIVING