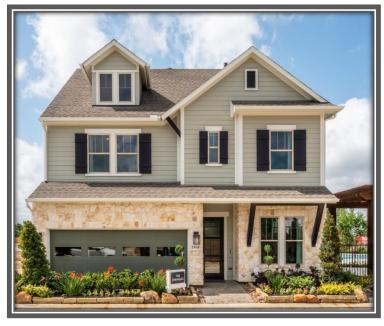

## HOME SWEET Quick Move-in HOME

THE SPINNAKER

- ✓ Game Room at 3<sup>rd</sup> floor
- ✓ NEXT TO COMMUNITY POOL!

**MODEL HOME!** You will WOW your friends when they walk through the door of this spacious NEW 3-story MODEL home with 4 Bedrooms, 3-1/2 Baths plus Study & big Game room. This home offers 3- 8 ft sliding glass doors across rear of home that brings the outside in! Wood floors at 1st floor & Master suite! Beautiful Kitchen w/Quartz counters, cabinets to ceiling, gas range & updraft vent hood! Beautifully landscaped front & rear yard that is maintained by HOA! Spacious 2nd floor Master offers big walk-in w/2 rain shower heads, quartz counters & HUGE custom walk-in closet with island chest! Big Game room at 3rd floor! Home is wired for sound w/2 surround sound systems & speakers for music. 5 Cameras! Custom draperies! Appliances included! Custom touches throughout! And when your day is done enjoy the big community pool or take a walk on the walking trail! Heating & cooling usage is GUARANTEED for 3 years at approx \$64/mo. David Weekley Homes is an Environments for Living DIAMOND Level builder!