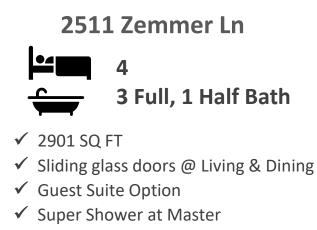

## HOME SWEET Quick Move-in HOME

THE SPINNAKER

- ✓ Game Room at 3<sup>rd</sup> floor
- ✓ NEXT TO COMMUNITY POOL!

**MODEL HOME!** You will WOW your friends when they walk through the door of this spacious NEW 3-story MODEL home with 4 Bedrooms, 3-1/2 Baths plus Study & big Game room. This home offers 3- 8 ft sliding glass doors across rear of home that brings the outside in! Wood floors at 1st floor & Master suite! Beautiful Kitchen w/Quartz counters, cabinets to ceiling, gas range & updraft vent hood! Beautifully landscaped front & rear yard that is maintained by HOA! Spacious 2nd floor Master offers big walk-in w/2 rain shower heads, quartz counters & HUGE custom walk-in closet with island chest! Big Game room at 3rd floor! Home is wired for sound w/2 surround sound systems & speakers for music. 5 Cameras! Custom draperies! Appliances included! Custom touches throughout! And when your day is done enjoy the big community pool or take a walk on the walking trail! Heating & cooling usage is GUARANTEED for 3 years at approx \$64/mo. David Weekley Homes is an Environments for Living DIAMOND Level builder!