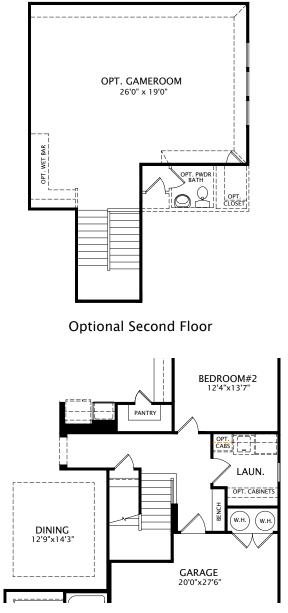

## Palmdale

Optional Media Room vs. Dining

Main Level with Optional Second Floor

Optional Alternate Second Floor

Note: Not all plans and elevations are available in all communities. Room sizes may vary due to elevation and siding material selected. The elevations and floor plans in this brochure show optional items. Because we are constantly improving our product, we reserve the right to change product features, brand names, dimensions, architectural details and design. This brochure and exterior colors shown here are for illustrative purposes only. They are not meant to represent actual product selections and may not be representative of available colors in specific communities. This is not part of a legal contract.