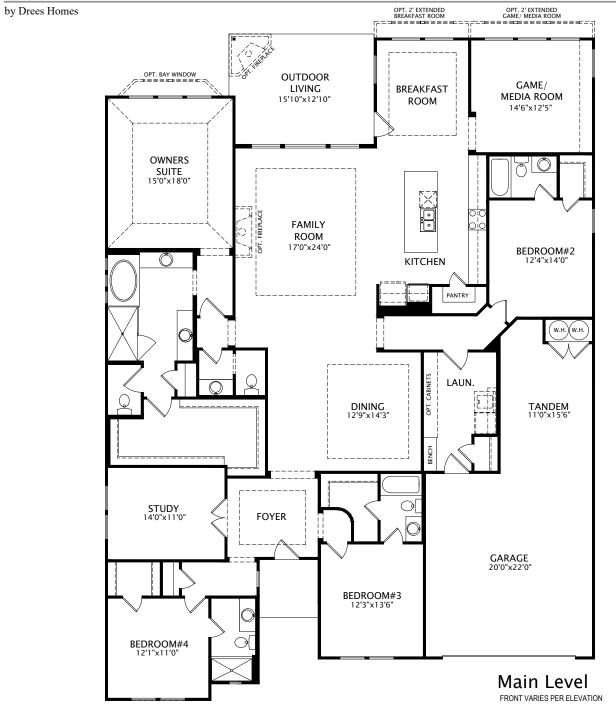

## Palmdale

Optional Media Room vs. Dining

Main Level with Optional Second Floor

Optional Alternate Second Floor

Note: Not all plans and elevations are available in all communities. Room sizes may vary due to elevation and siding material selected. The elevations and floor plans in this brochure show optional items. Because we are constantly improving our product, we reserve the right to change product features, brand names, dimensions, architectural details and design. This brochure and exterior colors shown here are for illustrative purposes only. They are not meant to represent actual product selections and may not be representative of available colors in specific communities. This is not part of a legal contract.