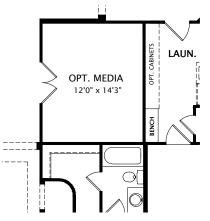

## Palmdale

Optional Media Room vs. Dining

Main Level with Optional Second Floor

Optional Alternate Second Floor

Note: Not all plans and elevations are available in all communities. Room sizes may vary due to elevation and siding material selected. The elevations and floor plans in this brochure show optional items. Because we are constantly improving our product, we reserve the right to change product features, brand names, dimensions, architectural details and design. This brochure and exterior colors shown here are for illustrative purposes only. They are not meant to represent actual product selections and may not be representative of available colors in specific communities. This is not part of a legal contract.