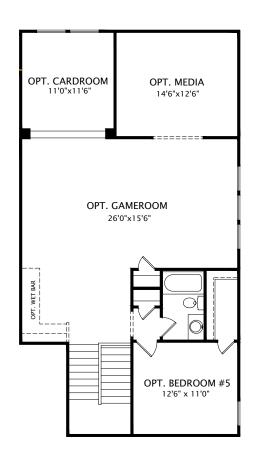

## Palmdale

Optional Media Room vs. Dining

Main Level with Optional Second Floor

Optional Alternate Second Floor

Note: Not all plans and elevations are available in all communities. Room sizes may vary due to elevation and siding material selected. The elevations and floor plans in this brochure show optional items. Because we are constantly improving our product, we reserve the right to change product features, brand names, dimensions, architectural details and design. This brochure and exterior colors shown here are for illustrative purposes only. They are not meant to represent actual product selections and may not be representative of available colors in specific communities. This is not part of a legal contract.