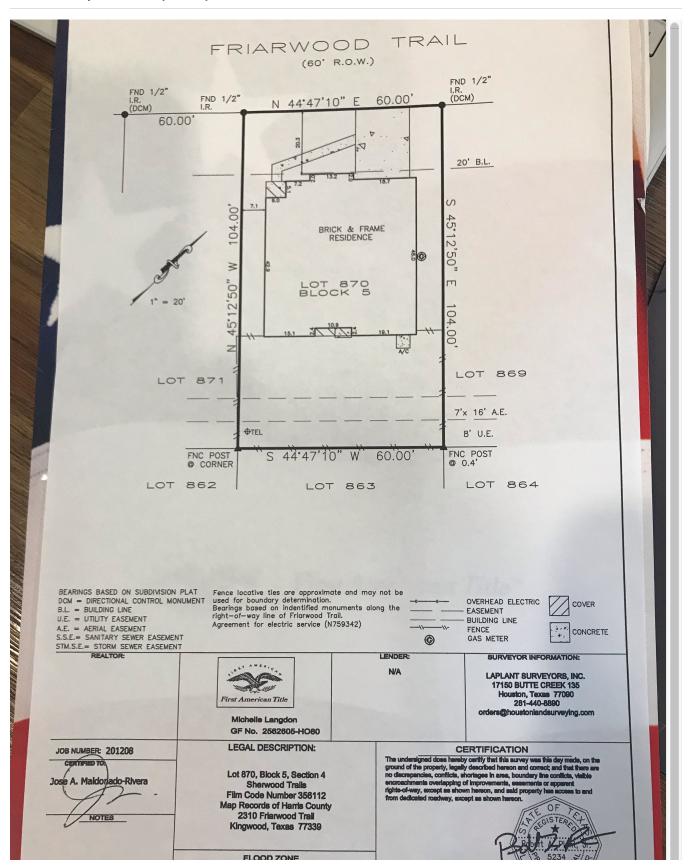

From: maria rosario rosario1974@yahoo.com

Subject: 2310 Friarwood Survey Date: June 4, 2021 at 9:44 AM

To: Tammy Theriot Tammy@tammytheriot.com

THIS BURVEY IS BASED ON TITLE COMMITMENT AS ROWDED BY TITLE COMPANY, AND IS CERTIFIED FOR THE ARROY DESCRIBED TRANSACTIONS NOT DATED VALUE FOR ANY OTHER TRANSACTIONS NOT DATED MEREON, BURVEYOR SHALL HAVE NO LAMBLITY FOR MAY OR WITH A MAY OR IN IN A MAY OR IN THE STATE OF THE ST

SUBJECT PROPERTY SHOWN HEREON APPEARS TO BE LOCATED IN FLOOD ZONE "Y", AREA OF MINIBAL FLOODING, FER FLEM. PANEL MARBER 48601/COSOS, LAST REVENDO DATE 6-16/T/. THIS SURVEYOR IMAKES NO GUARANTEES AS TO THE ACCURACY OF THE ABOVE INFORMATION. THE LOCAL FEALM, AGENT SHOULD BE CONTACTED FOR VERIFICATION.

SURVEYOR'S NAME DATED: 10-28-2020
NOT VALID WITHOUT AN AUTHENTICATED SIGNATURE
AND AUTHENTICATED SEAL FIRM No. 10145800