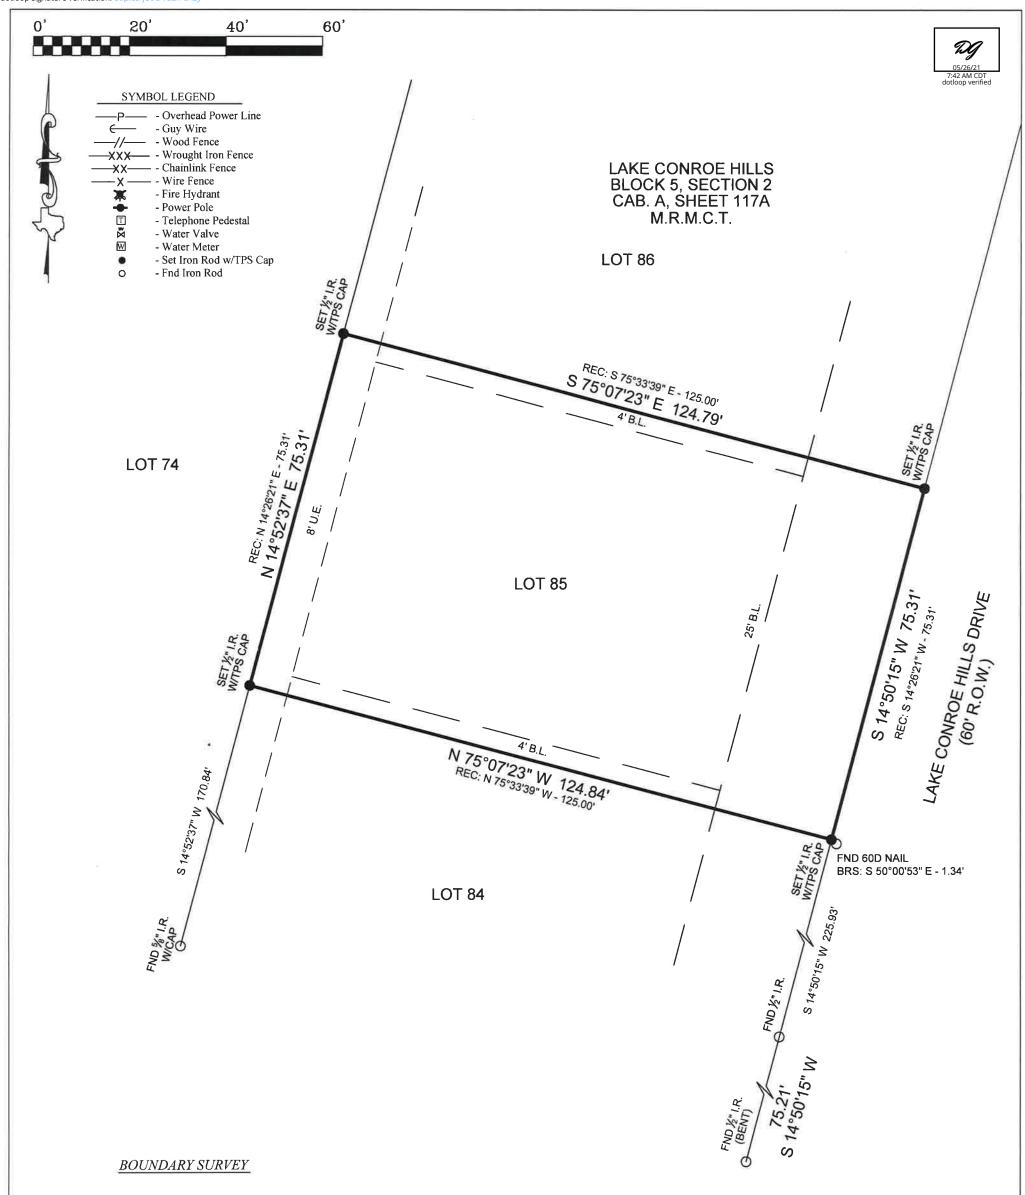

## General Notes:

1) This survey was performed without benefit of a current title report. Surveyor did not abstract title and does not certify to easements or restrictions not shown, Check with your local governing agencies for any additional easements, building lines or other restrictions not reflected on recorded plat.

This Property Lies in Zone X outside the 100 Year Flood Plain Per Graphic Scaling according to Community Panel No. 48339C0225G having an effective date 8-18-2014. C 450 01

| Job No.:    | G459-01   |
|-------------|-----------|
| Scale:      | 1"=20'    |
| Date:       | 5-22-2020 |
| Drawn By:   | DED/MJW   |
| Field Crew: | JG        |
| Revised:    |           |
|             |           |

| Purchaser_  | Diana ( | Guerrero | 11        |         |        |         |
|-------------|---------|----------|-----------|---------|--------|---------|
| Address     | Lake C  | onroe H  | ills Dr., | Willis, | Tx 773 | 18      |
| Lot 85      | , Block | 5        | , S       | ection  | 2      |         |
| Survey      | Timoth  | y Cude   |           |         | , A    | 12      |
| Area        |         |          |           |         |        |         |
| Subdivision | Lake C  | onroe H  | ills      |         |        |         |
| Cabinet     | Α,      | Sheet_   | 117A      |         | Мар    | Records |
| Monte       | gomery  | C        | ounty, `  | Texas   |        |         |

I hereby certify that this survey was this day made under my supervision on the ground of the above described property, and that the above plat or drawing reflects the findings on the ground of the property at this time and that this survey meets the minimum standards of practice as approved by the Texas Board of Professional Land Surveying,