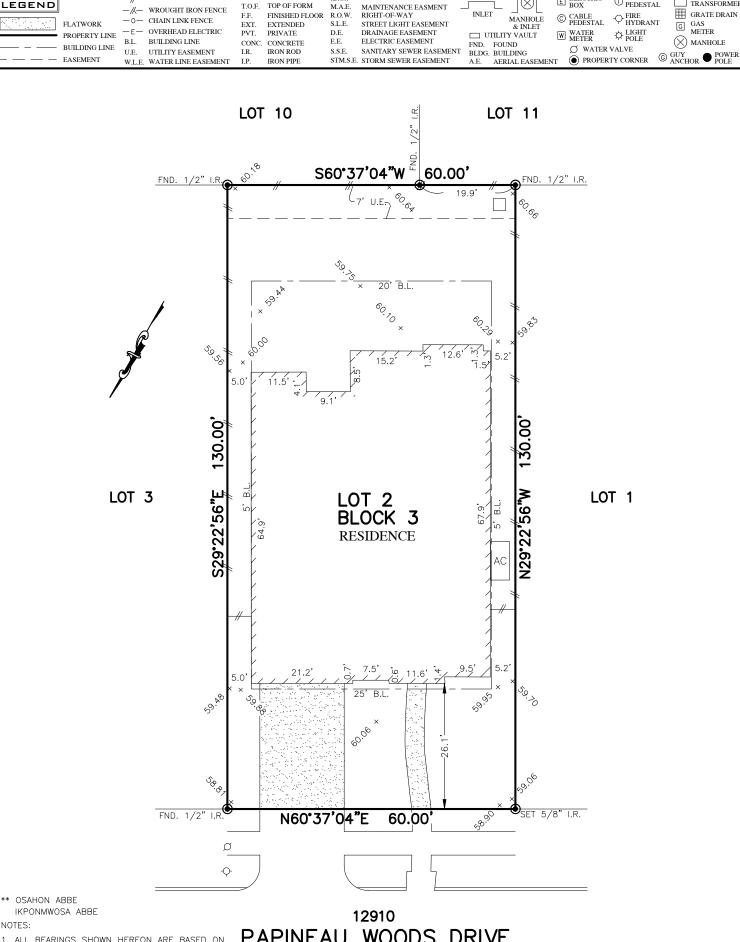

## PAPINEAU WOODS DRIVE (60' R.O.W.)

PLAT OF SURVEY

SCALE: 1'' = 20'

FLOOD MAP:
THIS PROPERTY LIES IN ZONE "X"
AS DEPICTED ON COMMUNITY PANEL
NO. 48201 C 0510 L, EFFECTIVE DATE: 6-18-07
"THIS INFORMATION IS BASED ON GRAPHIC PLOTTING.
WE DO NOT ASSUME RESPONSIBILITY FOR EXACT
DETERMINATION"

ADDRESS: 12910 PAPINEAU WOODS DRIVE ALLPOINTS JOB #: HD141285OG G.F.: 8812006800 JOB No.: 577-07 PONTS ICES CORP ALL POS SERVICES PHONE: 713-468-7707 T.B.P.L.S. NO. 10122600

LOT 2, BLOCK 3, GROVES, SECTION 9, FILM CODE NO. 678894, MAP RECORDS, HARRIS COUNTY, TEXAS