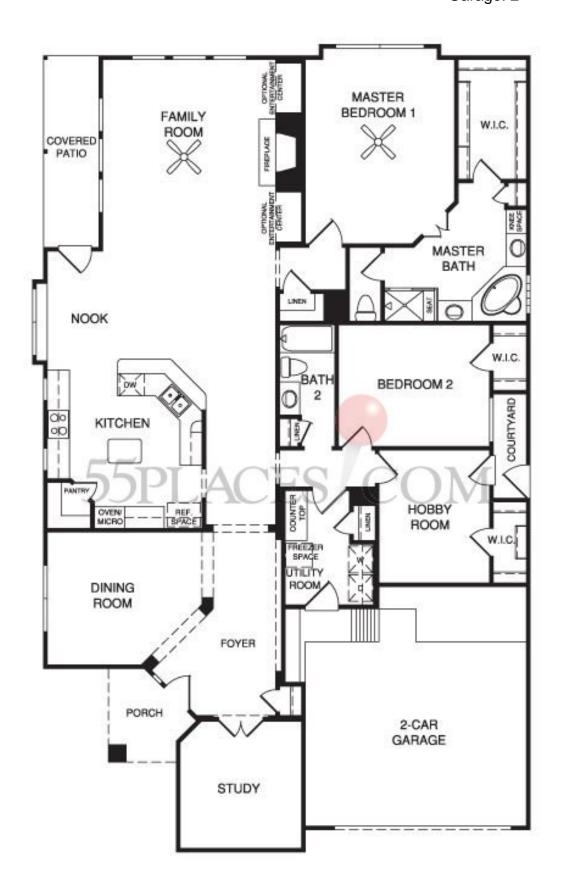

Heritage Grand at Cinco Ranch Montgomery Model 2,469 Sq. Ft. (Approx.)

Important Disclaimer: This floor plan is not to scale. Square footage is approximate. This image represents an approximation of the layout of this model, it is not exact. Variations of this floor plan exist that may not be represented in this image. Room sizes are approximate and may vary per home. Floor plans are subject to change without notice. Locations of windows, walls, doors, appliances and fixtures vary per home and may change based on optional features and exterior elevation choice. Optional features may be depicted that are not included in the base price. Due to after construction additions and changes, resale home floor plans may vary considerably from what is shown. Due to market conditions, availability and pricing of this model changes frequently. 55places.com is not affiliated with the builder of this home. 55places.com and its affiliated agents and the builder of this community take no responsibility for inaccuracies displayed on this floor plan or on 55Places.com. Please verify all information prior to purchasing.