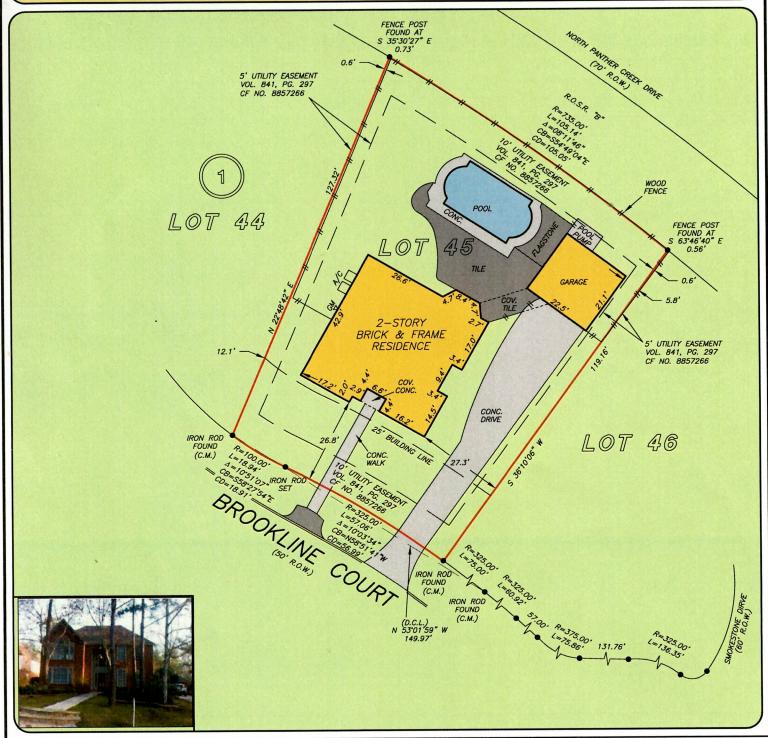

## LOT 45, BLOCK 1 THE WOODLANDS VILLAGE OF PANTHER CREEK, SECTION 29

ACCORDING TO THE MAP OR PLAT THEREOF RECORDED IN CABINET F, SHEET 44—A OF THE MAP RECORDS OF MONTGOMERY COUNTY, TEXAS

THIS PROPERTY DOES NOT LIE WITHIN THE 100 YEAR FLOOD PLAIN AS PER FIRM PANEL NO. 48339C 0540 F MAP REVISION: 12/19/1996 ZONE X ZUNE X BASED ONLY ON VISUAL EXAMINATION OF MAPS INACCURACIES OF FEMA MAPS PREVENT EXACT DETERMINATION WITHOUT DETAILED FIELD STUDY

A SUBSURFACE INVESTIGATION
WAS BEYOND THE SCOPE OF THIS SURVEY

D.C.L.=DIRECTIONAL CONTROL LINE RECORD BEARING: CABINET F, SHEET 44-A M.C.M.R.

DRAWN BY: BR

I HEREBY CERTIFY THAT THIS SURVEY WAS MADE ON THE GROUND, THAT THIS PLAT CORRECTLY REPRESENTS THE FACTS FOUND AT THE TIME OF SURVEY AND THAT THERE ARE NO ENCROACHMENTS APPARENT ON THE GROUND, EXCEPT AS SHOWN HEREON, THIS SURVEY IS CERTIFIED FOR THIS TRANSACTION ONLY AND ABSTRACTING PROVIDED IN THE ABOVE REFERENCED TITLE COMMITMENT WAS RELIED UPON IN PREPARATION OF THIS SURVEY.

TERRANCE MISH PROFESSIONAL LAND SURVEYOR NO. 4981 JOB NO. 12—00627 JANUARY 30, 2012

1-800-LANDSURVEY www.precisionsurveyors.com

210-829-4941 FAX 210-829-1555 1777 NE LOOP 410 SUITE 600 SAN ANTONIO, TEXAS 78217