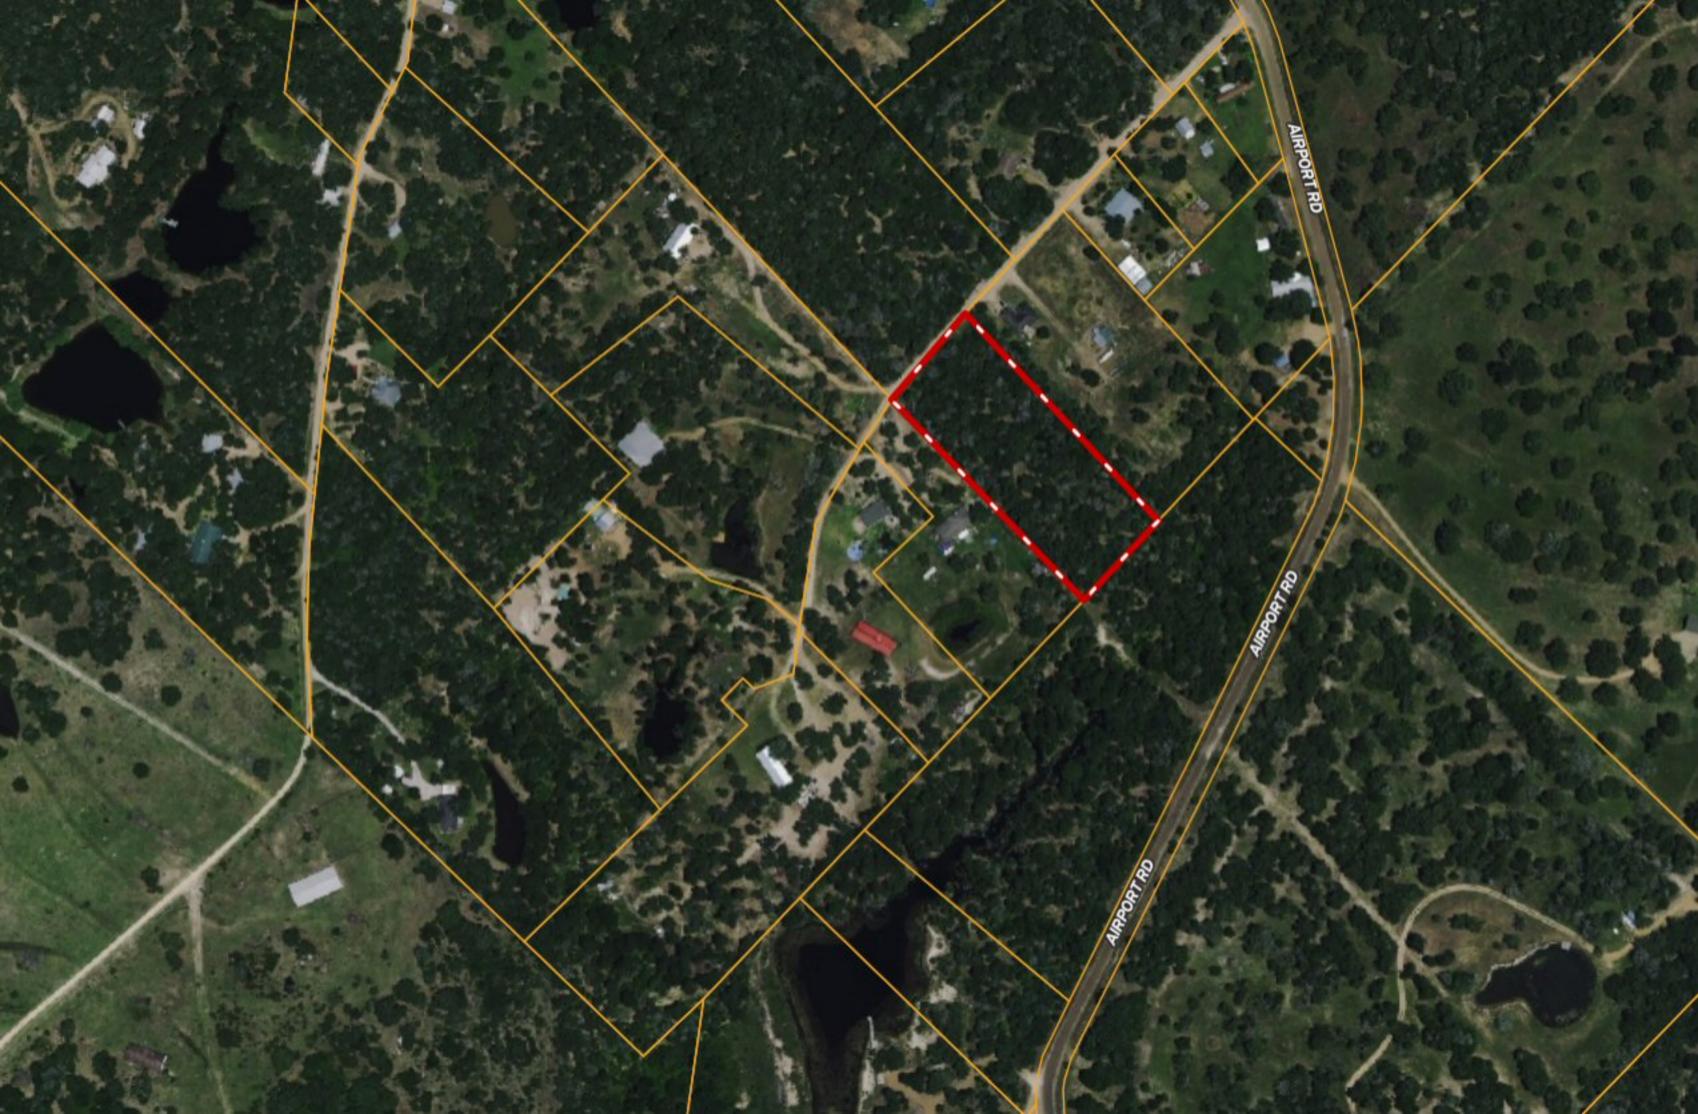

## \*\* 2.6 ACRES \*\* Dogwood Ln ~ FAYETTE County TX

Copyright © and (P) 1988–2010 Microsoft Corporation and/or its suppliers. All rights reserved. http://www.microsoft.com/mappoint/
Certain mapping and direction data © 2010 NAVTEQ. All rights reserved. The Data for areas of Canada includes information taken with permission from Canadian authorities, including: © Her Majesty the Queen in Right of Canada, © Queen's Printer for Ontario. NAVTEQ and
NAVTEQ ON BOARD are trademarks of NAVTEQ. © 2010 Tele Atlas North America, Inc. All rights reserved. Tele Atlas and Tele Atlas North America are trademarks of Tele Atlas, Inc. © 2010 by Applied Geographic Systems. All rights reserved.