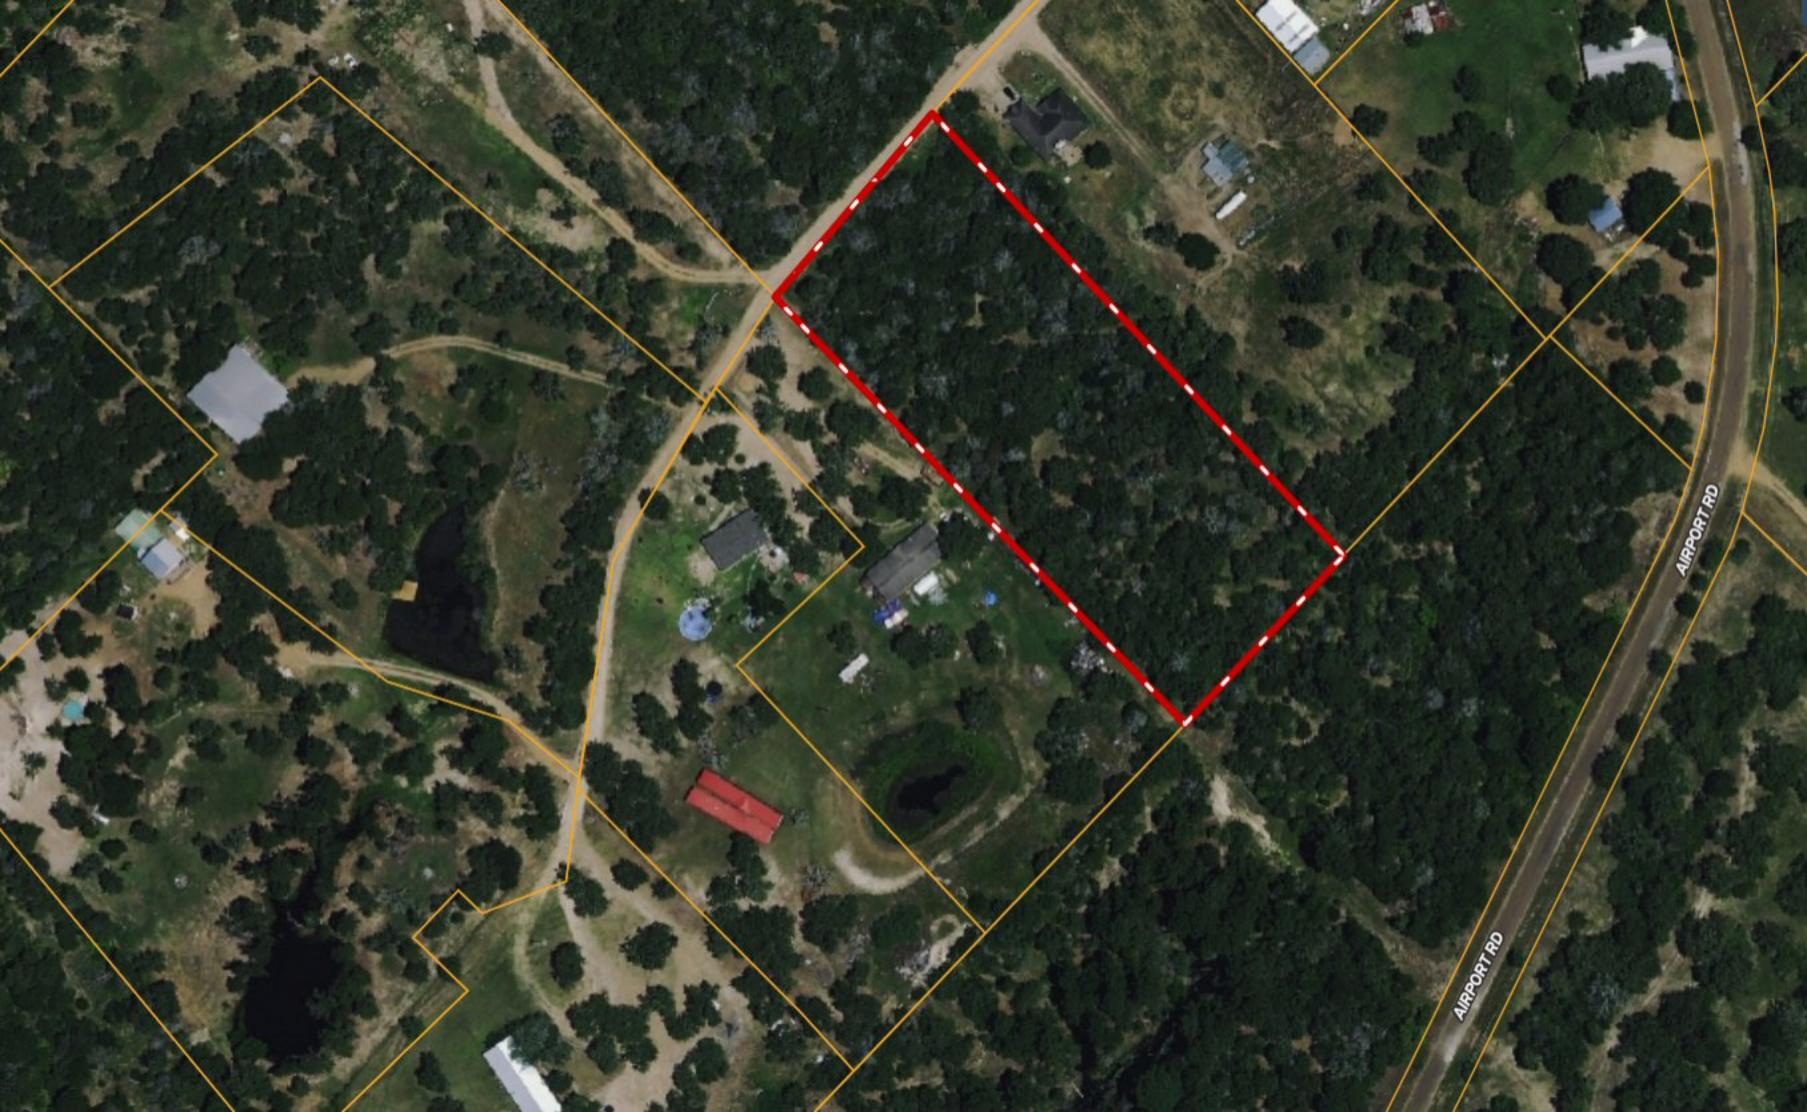

## \*\* 2.6 ACRES \*\* Dogwood Ln ~ FAYETTE County TX

Copyright © and (P) 1988–2010 Microsoft Corporation and/or its suppliers. All rights reserved. http://www.microsoft.com/mappoint/
Certain mapping and direction data © 2010 NAVTEQ. All rights reserved. The Data for areas of Canada includes information taken with permission from Canadian authorities, including: © Her Majesty the Queen in Right of Canada, © Queen's Printer for Ontario. NAVTEQ and
NAVTEQ ON BOARD are trademarks of NAVTEQ. © 2010 Tele Atlas North America, Inc. All rights reserved. Tele Atlas and Tele Atlas North America are trademarks of Tele Atlas, Inc. © 2010 by Applied Geographic Systems. All rights reserved.