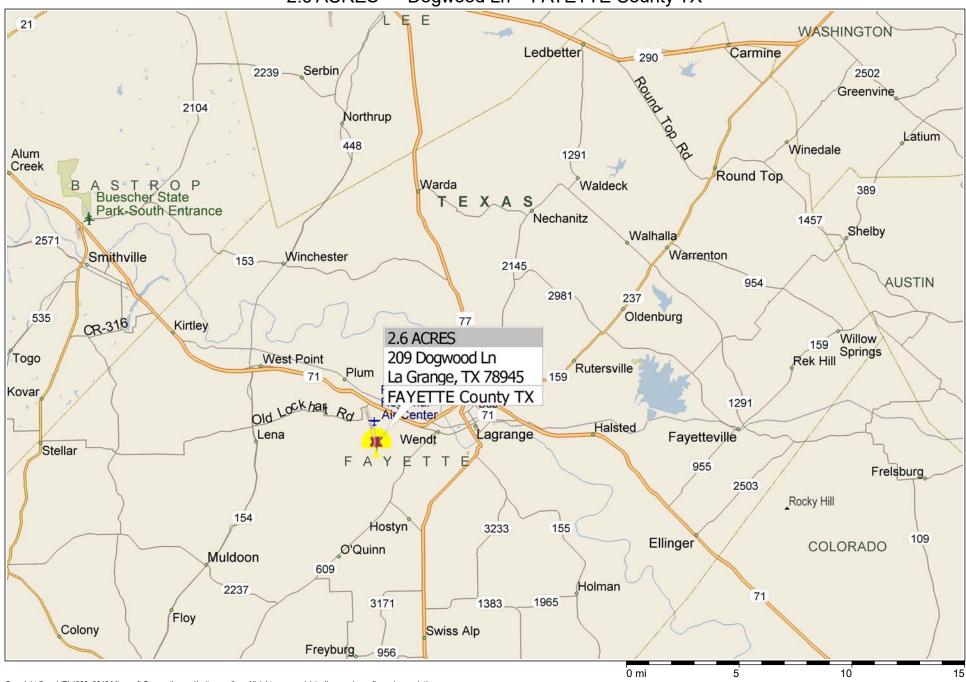

## \*\* 2.6 ACRES \*\* Dogwood Ln ~ FAYETTE County TX

Copyright © and (P) 1988–2010 Microsoft Corporation and/or its suppliers. All rights reserved. http://www.microsoft.com/mappoint/
Certain mapping and direction data © 2010 NAVTEQ. All rights reserved. The Data for areas of Canada includes information taken with permission from Canadian authorities, including: © Her Majesty the Queen in Right of Canada, © Queen's Printer for Ontario. NAVTEQ and
NAVTEQ ON BOARD are trademarks of NAVTEQ. © 2010 Tele Atlas North America, Inc. All rights reserved. Tele Atlas and Tele Atlas North America are trademarks of Tele Atlas, Inc. © 2010 by Applied Geographic Systems. All rights reserved.