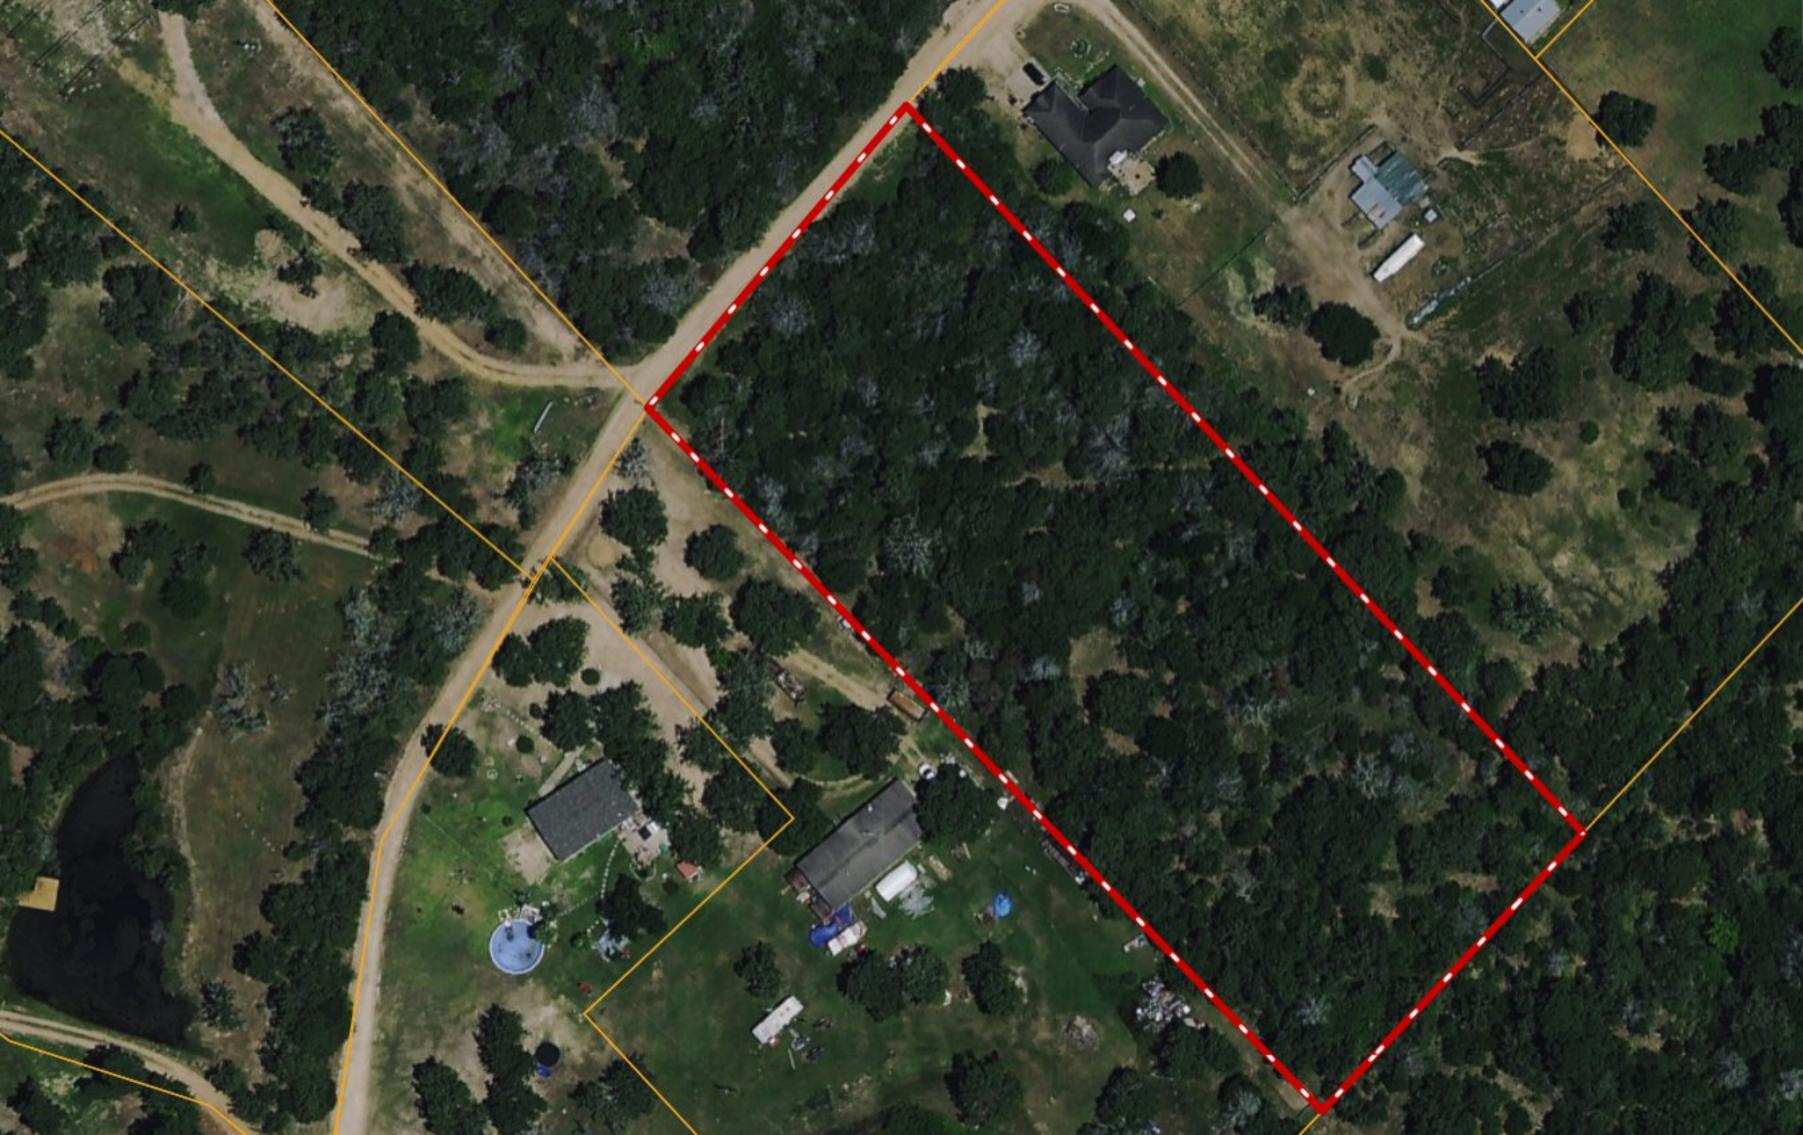

## \*\* 2.6 ACRES \*\* Dogwood Ln ~ FAYETTE County TX

Copyright © and (P) 1988–2010 Microsoft Corporation and/or its suppliers. All rights reserved. http://www.microsoft.com/mappoint/
Certain mapping and direction data © 2010 NAVTEQ. All rights reserved. The Data for areas of Canada includes information taken with permission from Canadian authorities, including: © Her Majesty the Queen in Right of Canada, © Queen's Printer for Ontario. NAVTEQ and
NAVTEQ ON BOARD are trademarks of NAVTEQ. © 2010 Tele Atlas North America, Inc. All rights reserved. Tele Atlas and Tele Atlas North America are trademarks of Tele Atlas, Inc. © 2010 by Applied Geographic Systems. All rights reserved.