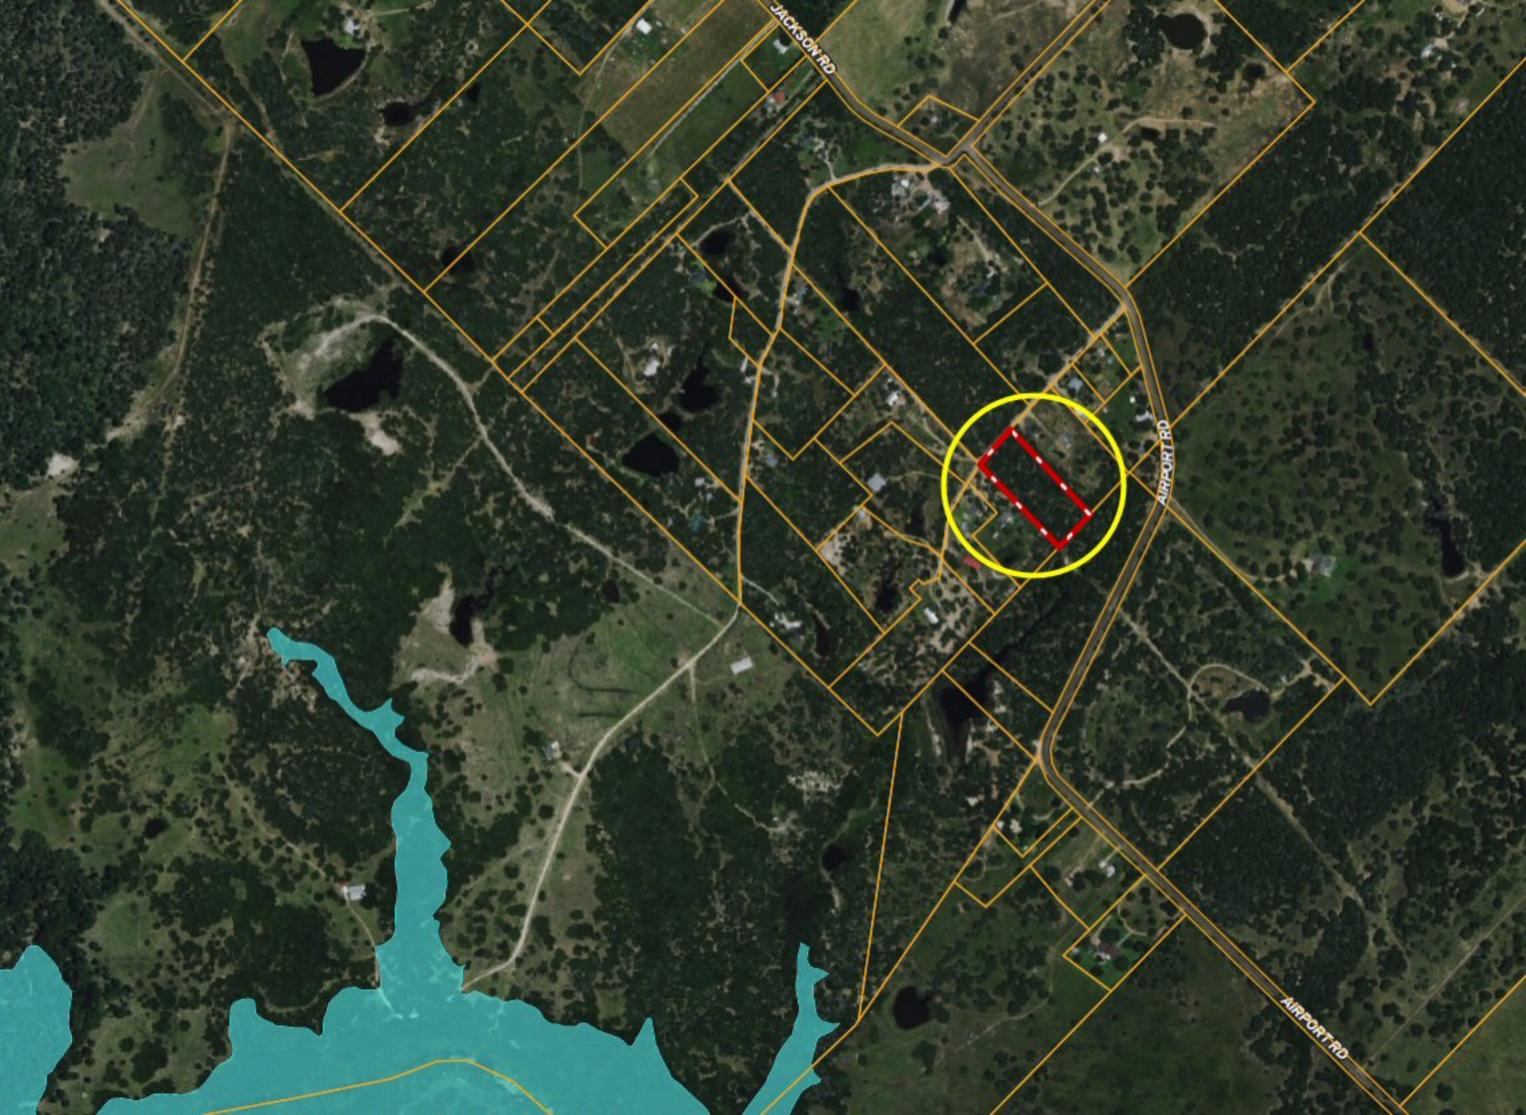

## \*\* 2.6 ACRES \*\* Dogwood Ln ~ FAYETTE County TX

Copyright © and (P) 1988–2010 Microsoft Corporation and/or its suppliers. All rights reserved. http://www.microsoft.com/mappoint/
Certain mapping and direction data © 2010 NAVTEQ. All rights reserved. The Data for areas of Canada includes information taken with permission from Canadian authorities, including: © Her Majesty the Queen in Right of Canada, © Queen's Printer for Ontario. NAVTEQ and
NAVTEQ ON BOARD are trademarks of NAVTEQ. © 2010 Tele Atlas North America, Inc. All rights reserved. Tele Atlas and Tele Atlas North America are trademarks of Tele Atlas, Inc. © 2010 by Applied Geographic Systems. All rights reserved.