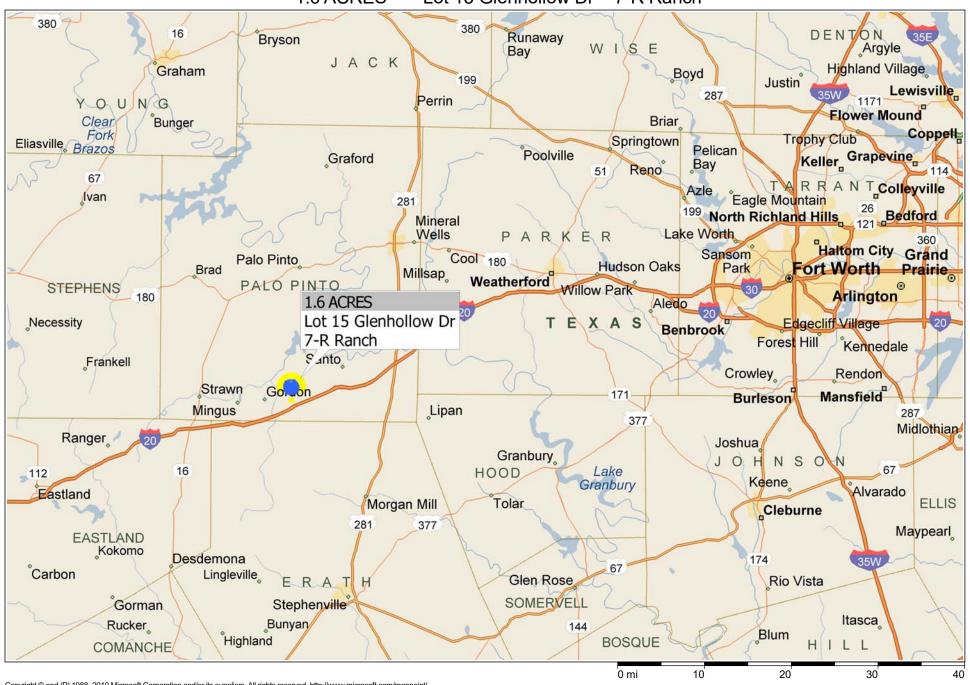

\*\*\* 1.6 ACRES \*\*\* Lot 15 Glenhollow Dr ~ 7-R Ranch

Copyright © and (P) 1988–2010 Microsoft Corporation and/or its suppliers. All rights reserved. http://www.microsoft.com/mappoint/
Certain mapping and direction data © 2010 NAVTEQ. All rights reserved. The Data for areas of Canada includes information taken with permission from Canadian authorities, including: © Her Majesty the Queen in Right of Canada, © Queen's Printer for Ontario. NAVTEQ and
NAVTEQ ON BOARD are trademarks of NAVTEQ. © 2010 Tele Atlas North America, Inc. All rights reserved. The Atlas and Tele Atlas North America are trademarks of Tele Atlas, Inc. © 2010 by Applied Geographic Systems, All rights reserved.