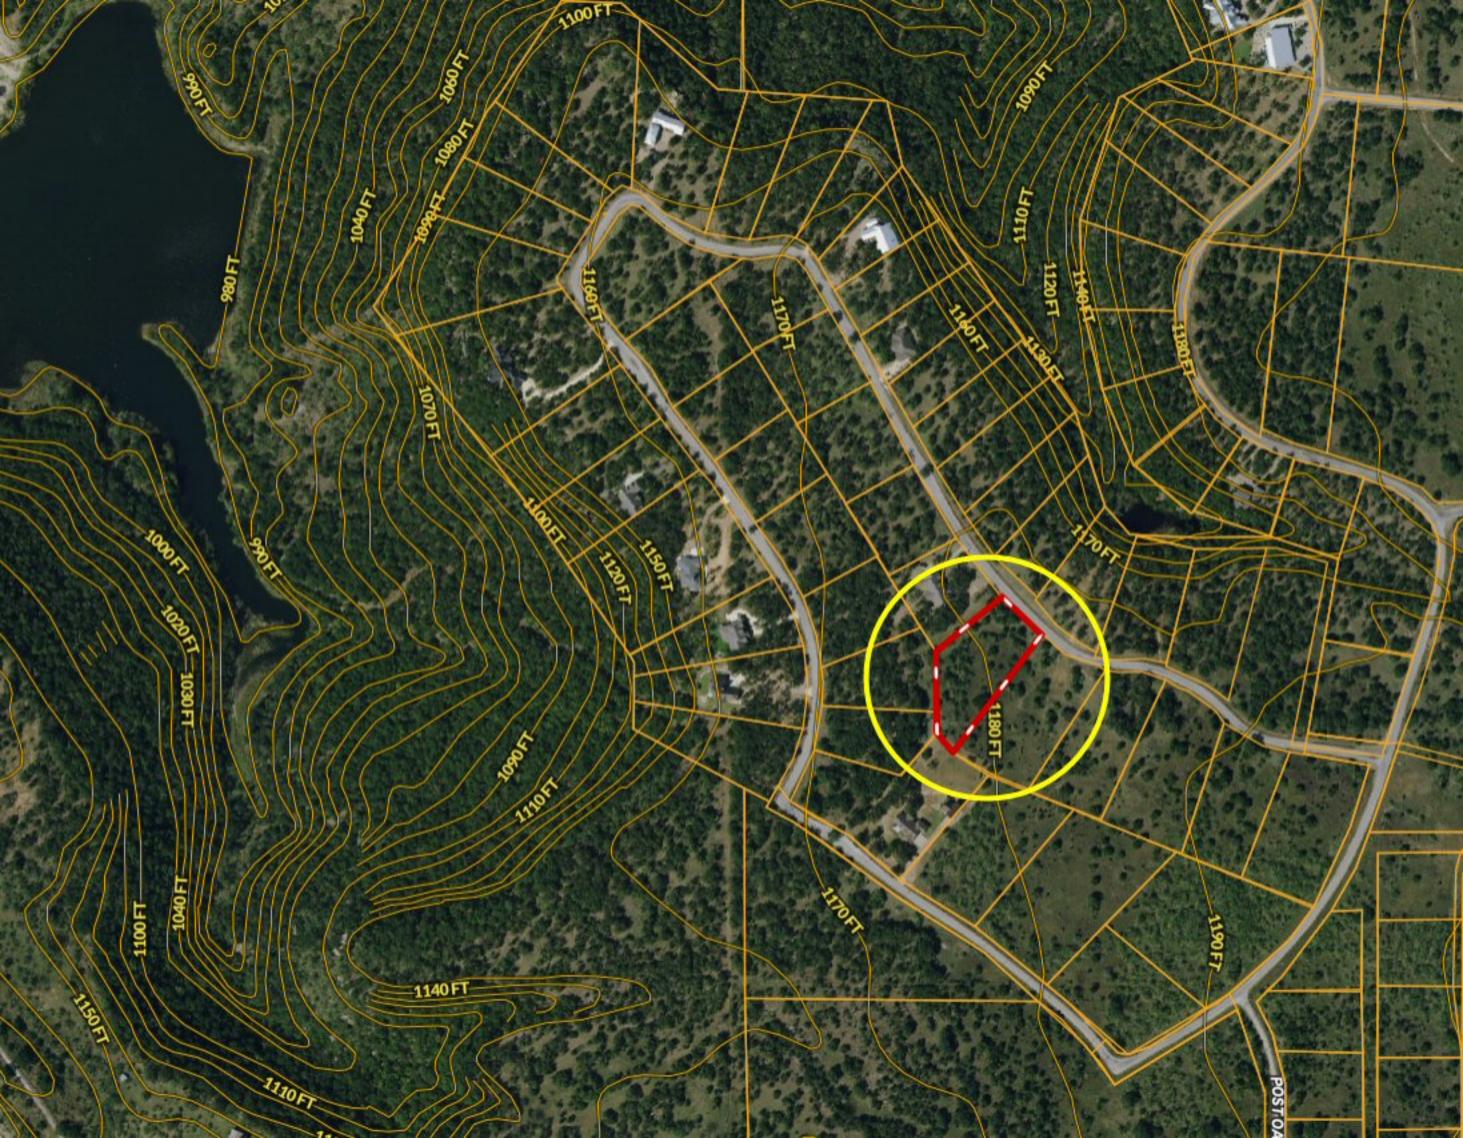

\*\*\* 1.6 ACRES \*\*\* Lot 15 Glenhollow Dr ~ 7-R Ranch

Copyright © and (P) 1988–2010 Microsoft Corporation and/or its suppliers. All rights reserved. http://www.microsoft.com/mappoint/
Certain mapping and direction data © 2010 NAVTEQ. All rights reserved. The Data for areas of Canada includes information taken with permission from Canadian authorities, including: © Her Majesty the Queen in Right of Canada, © Queen's Printer for Ontario. NAVTEQ and
NAVTEQ ON BOARD are trademarks of NAVTEQ. © 2010 Tele Atlas North America, Inc. All rights reserved. The Atlas and Tele Atlas North America are trademarks of Tele Atlas, Inc. © 2010 by Applied Geographic Systems, All rights reserved.