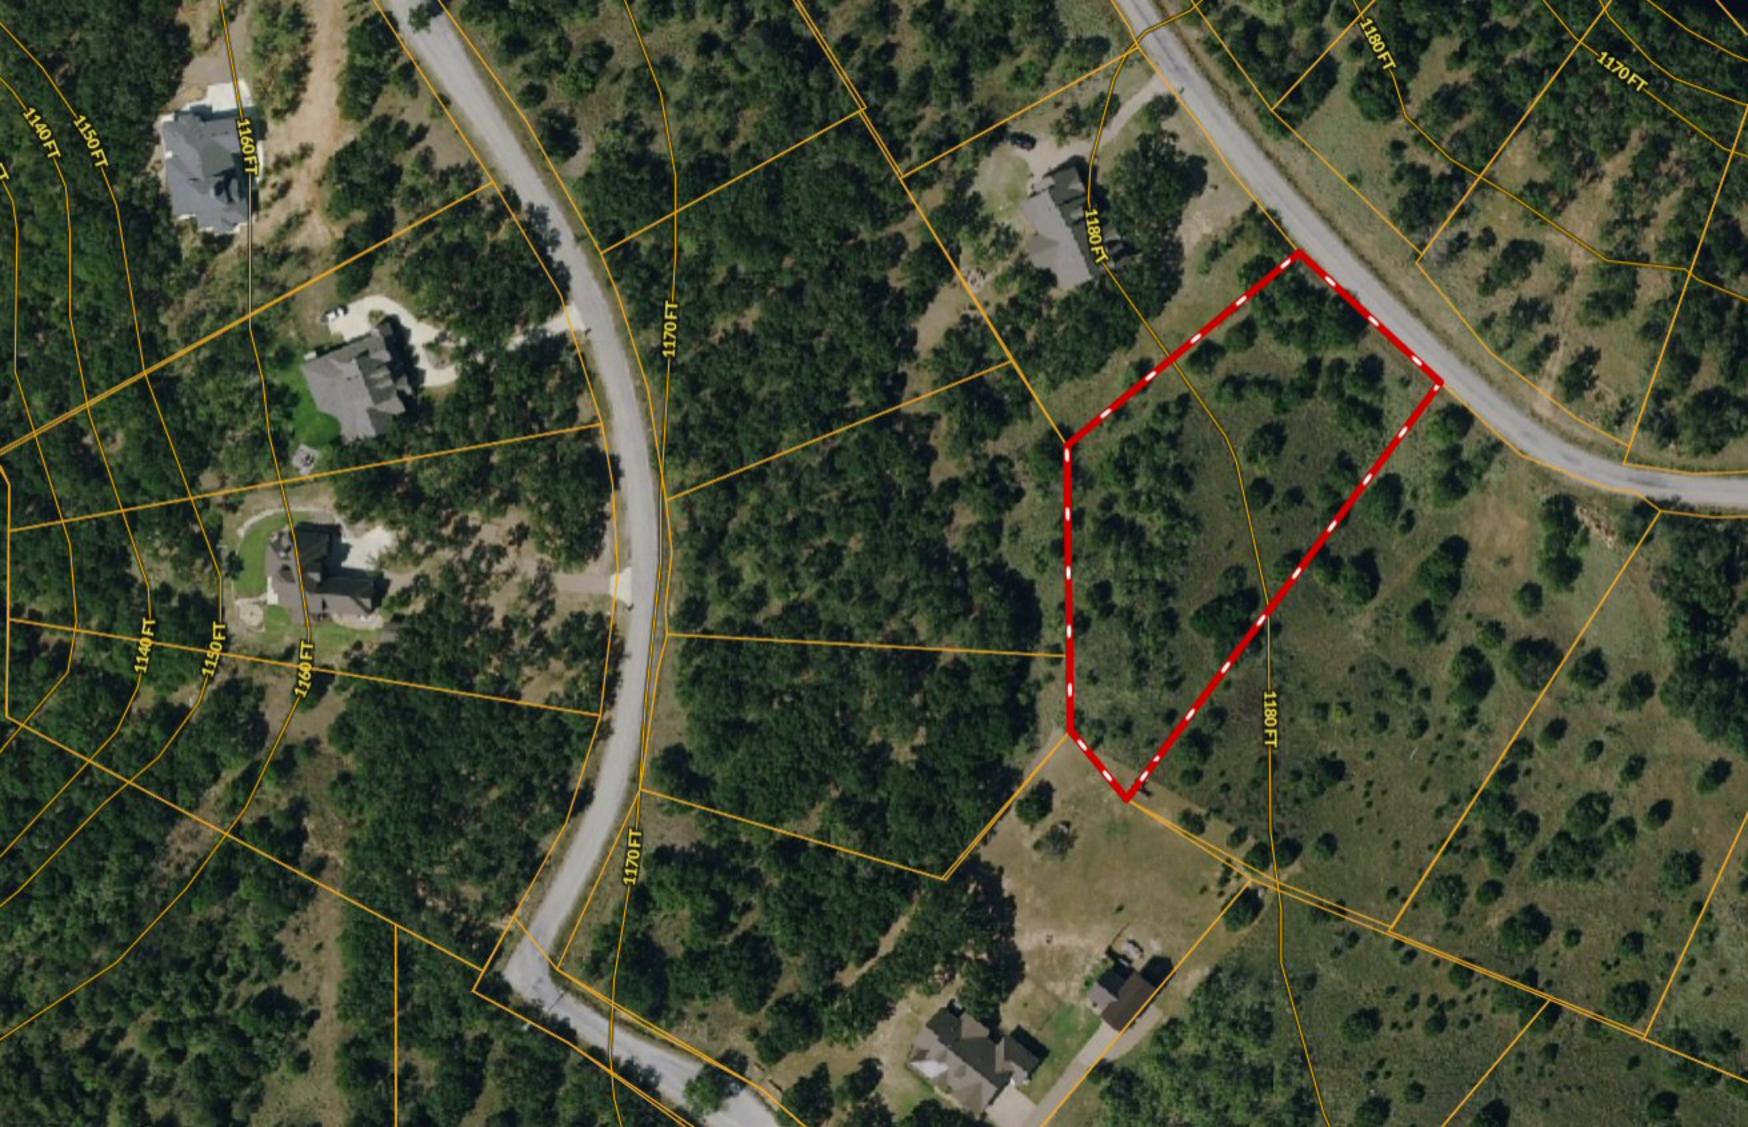

\*\*\* 1.6 ACRES \*\*\* Lot 15 Glenhollow Dr ~ 7-R Ranch

Copyright © and (P) 1988–2010 Microsoft Corporation and/or its suppliers. All rights reserved. http://www.microsoft.com/mappoint/
Certain mapping and direction data © 2010 NAVTEQ. All rights reserved. The Data for areas of Canada includes information taken with permission from Canadian authorities, including: © Her Majesty the Queen in Right of Canada, © Queen's Printer for Ontario. NAVTEQ and
NAVTEQ ON BOARD are trademarks of NAVTEQ. © 2010 Tele Atlas North America, Inc. All rights reserved. The Atlas and Tele Atlas North America are trademarks of Tele Atlas, Inc. © 2010 by Applied Geographic Systems, All rights reserved.