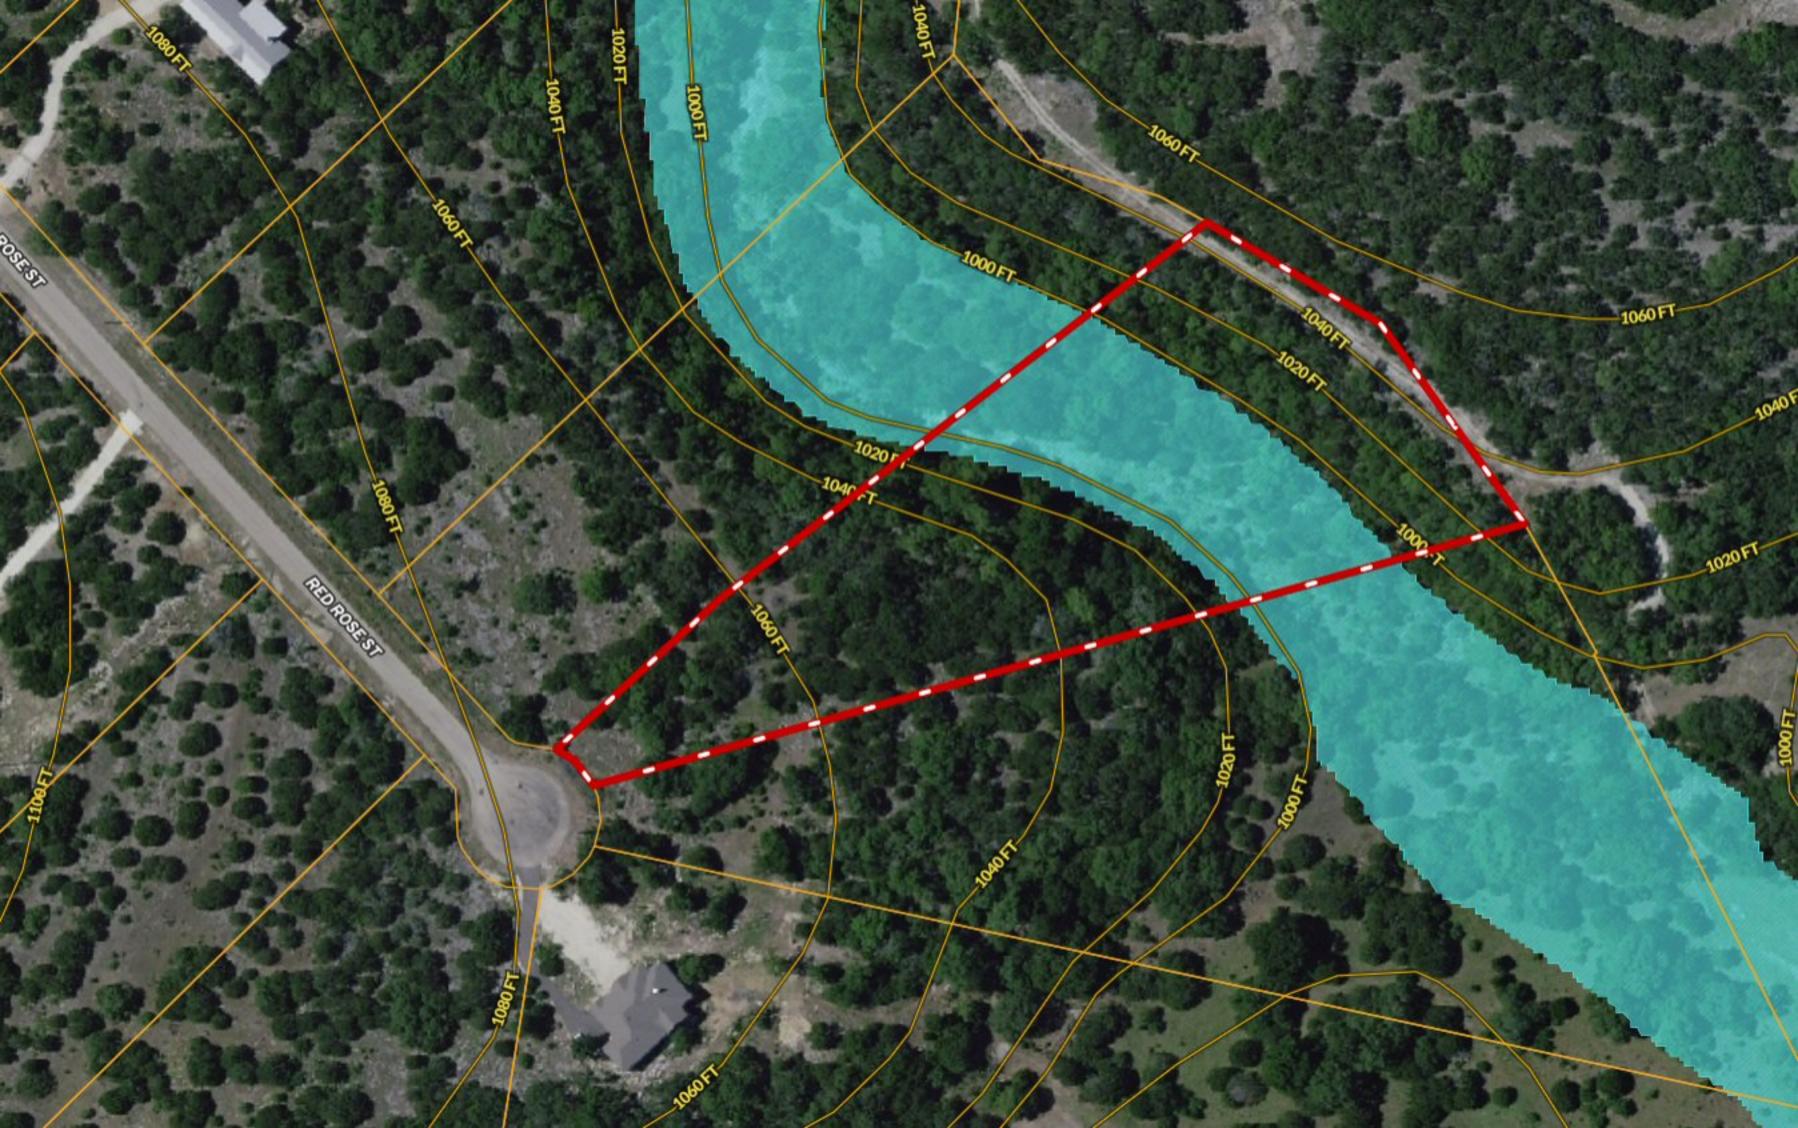

\*\*\* 3.19 ACRES \*\*\* 577 Red Rose St ~ Mystic Shores

Copyright © and (P) 1988–2010 Microsoft Corporation and/or its suppliers. All rights reserved. http://www.microsoft.com/mappoint/
Certain mapping and direction data © 2010 NAVTEQ. All rights reserved. The Data for areas of Canada include in Index information taken with permission from Canadian authorities, including: © Her Majesty the Queen in Right of Canada, © Queen's Printer for Ontario. NAVTEQ and NAVTEQ ON BOARD are trademarks of NAVTEQ. © 2010 Tele Atlas North America, Inc. All rights reserved. Tele Atlas North America are trademarks of Tele Atlas, Inc. © 2010 by Applied Geographic Systems. All rights reserved.