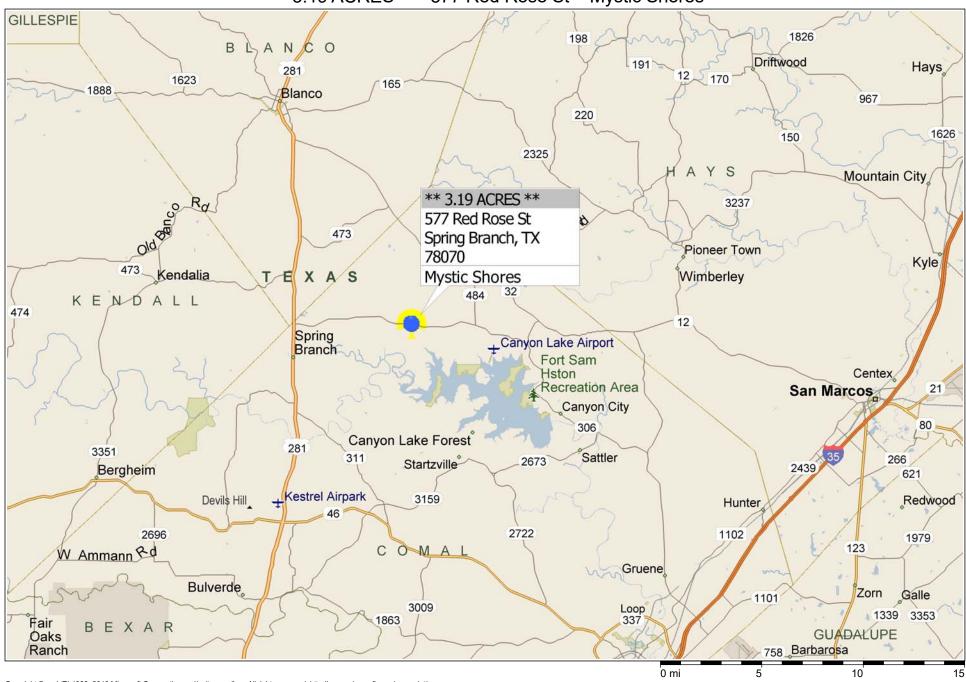

\*\*\* 3.19 ACRES \*\*\* 577 Red Rose St ~ Mystic Shores

Copyright © and (P) 1988–2010 Microsoft Corporation and/or its suppliers. All rights reserved. http://www.microsoft.com/mappoint/
Certain mapping and direction data © 2010 NAVTEQ. All rights reserved. The Data for areas of Canada include in Index information taken with permission from Canadian authorities, including: © Her Majesty the Queen in Right of Canada, © Queen's Printer for Ontario. NAVTEQ and NAVTEQ ON BOARD are trademarks of NAVTEQ. © 2010 Tele Atlas North America, Inc. All rights reserved. Tele Atlas North America are trademarks of Tele Atlas, Inc. © 2010 by Applied Geographic Systems. All rights reserved.