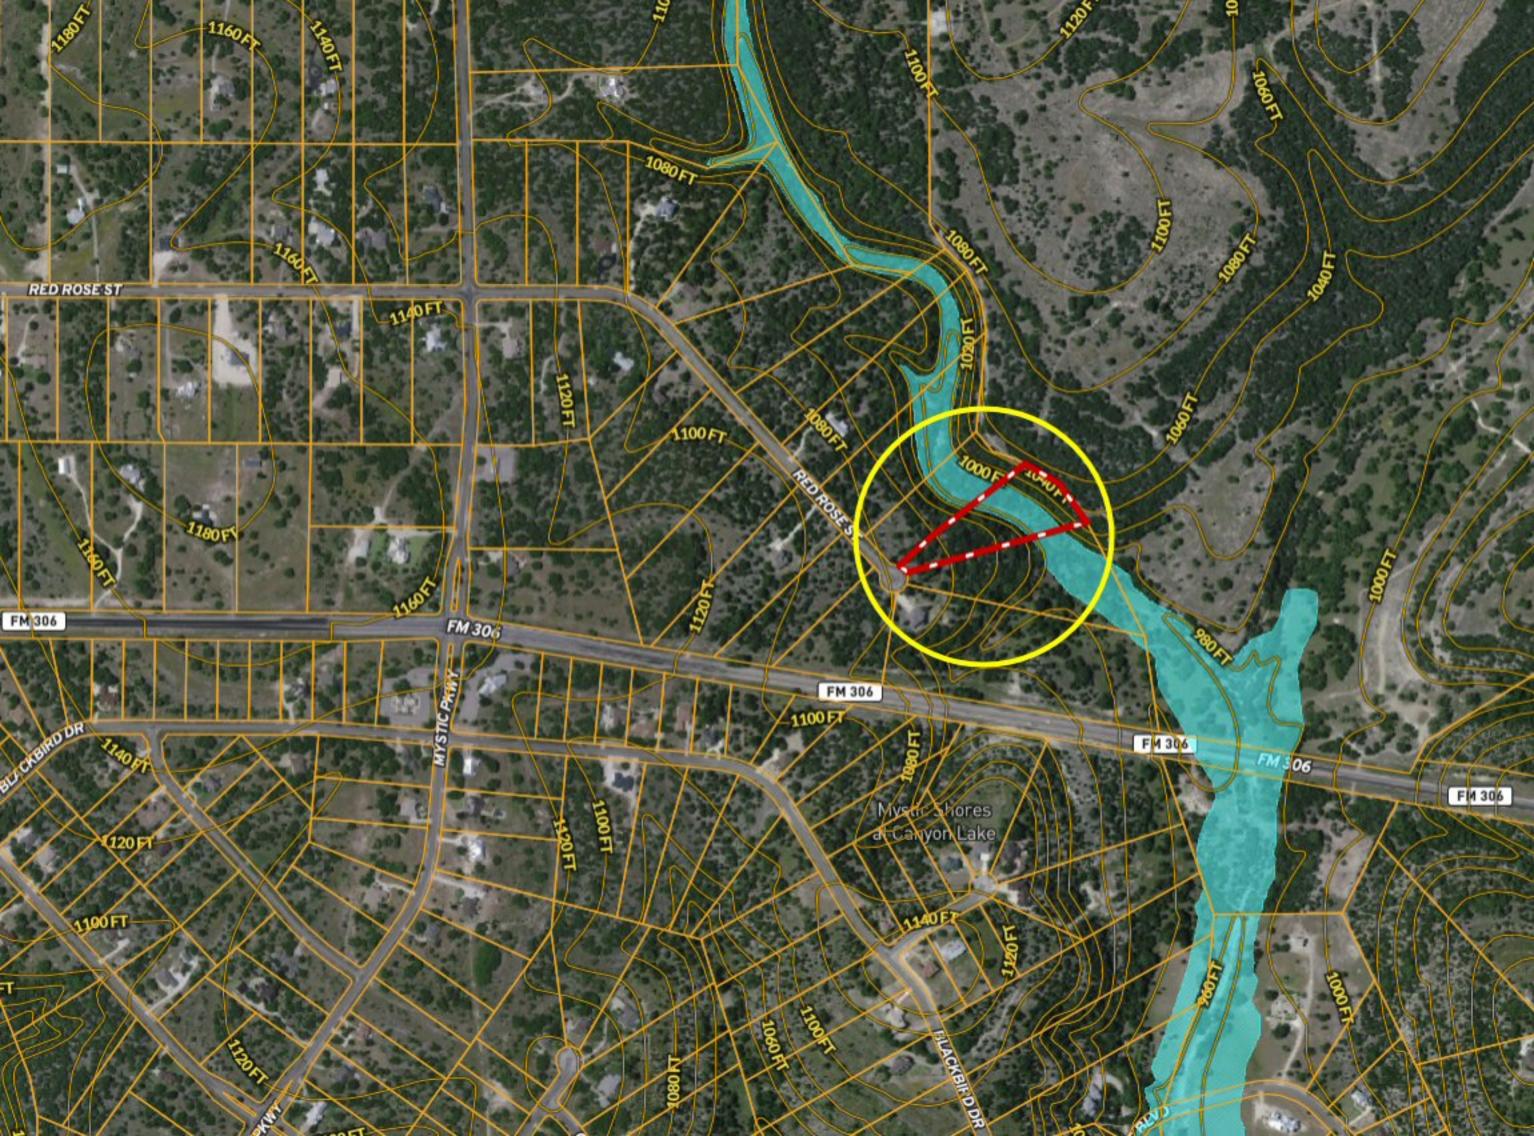

\*\*\* 3.19 ACRES \*\*\* 577 Red Rose St ~ Mystic Shores

Copyright © and (P) 1988–2010 Microsoft Corporation and/or its suppliers. All rights reserved. http://www.microsoft.com/mappoint/
Certain mapping and direction data © 2010 NAVTEQ. All rights reserved. The Data for areas of Canada include in Index information taken with permission from Canadian authorities, including: © Her Majesty the Queen in Right of Canada, © Queen's Printer for Ontario. NAVTEQ and NAVTEQ ON BOARD are trademarks of NAVTEQ. © 2010 Tele Atlas North America, Inc. All rights reserved. Tele Atlas North America are trademarks of Tele Atlas, Inc. © 2010 by Applied Geographic Systems. All rights reserved.