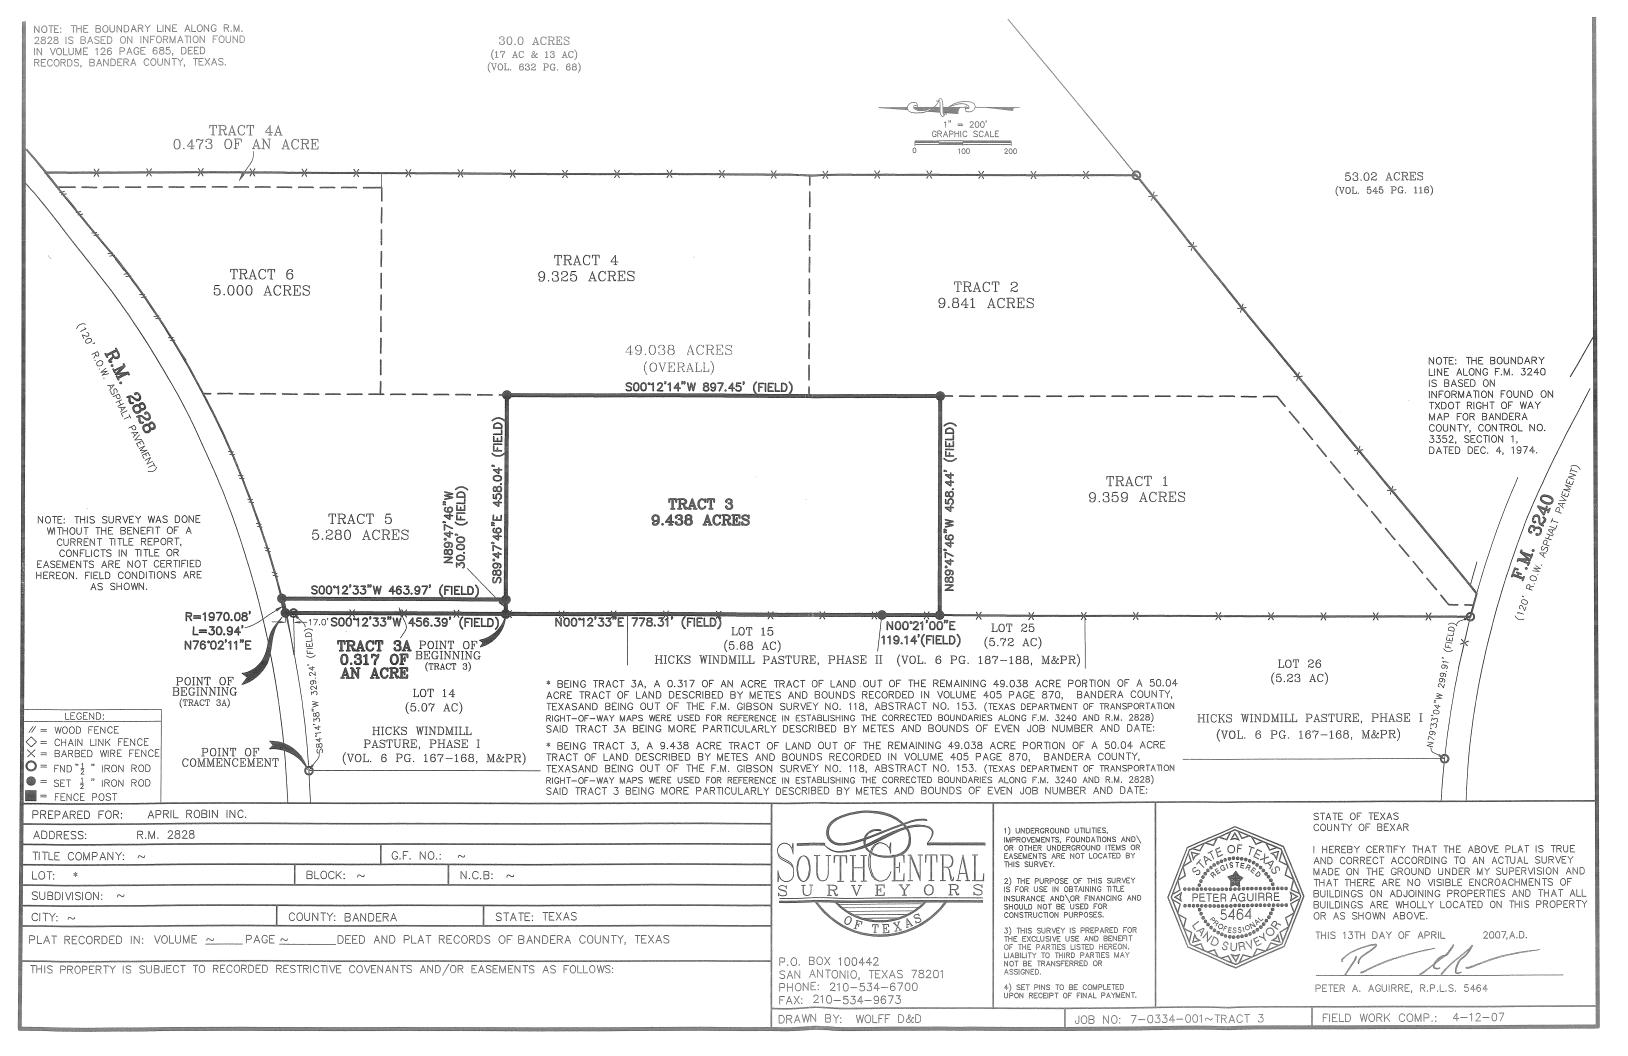

## \*\*\* 9.75 ACRES \*\*\* La Haciendas de Rancho Amistoso ~ BANDERA TX

Copyright © and (P) 1988–2010 Microsoft Corporation and/or its suppliers. All rights reserved. http://www.microsoft.com/mappoint/