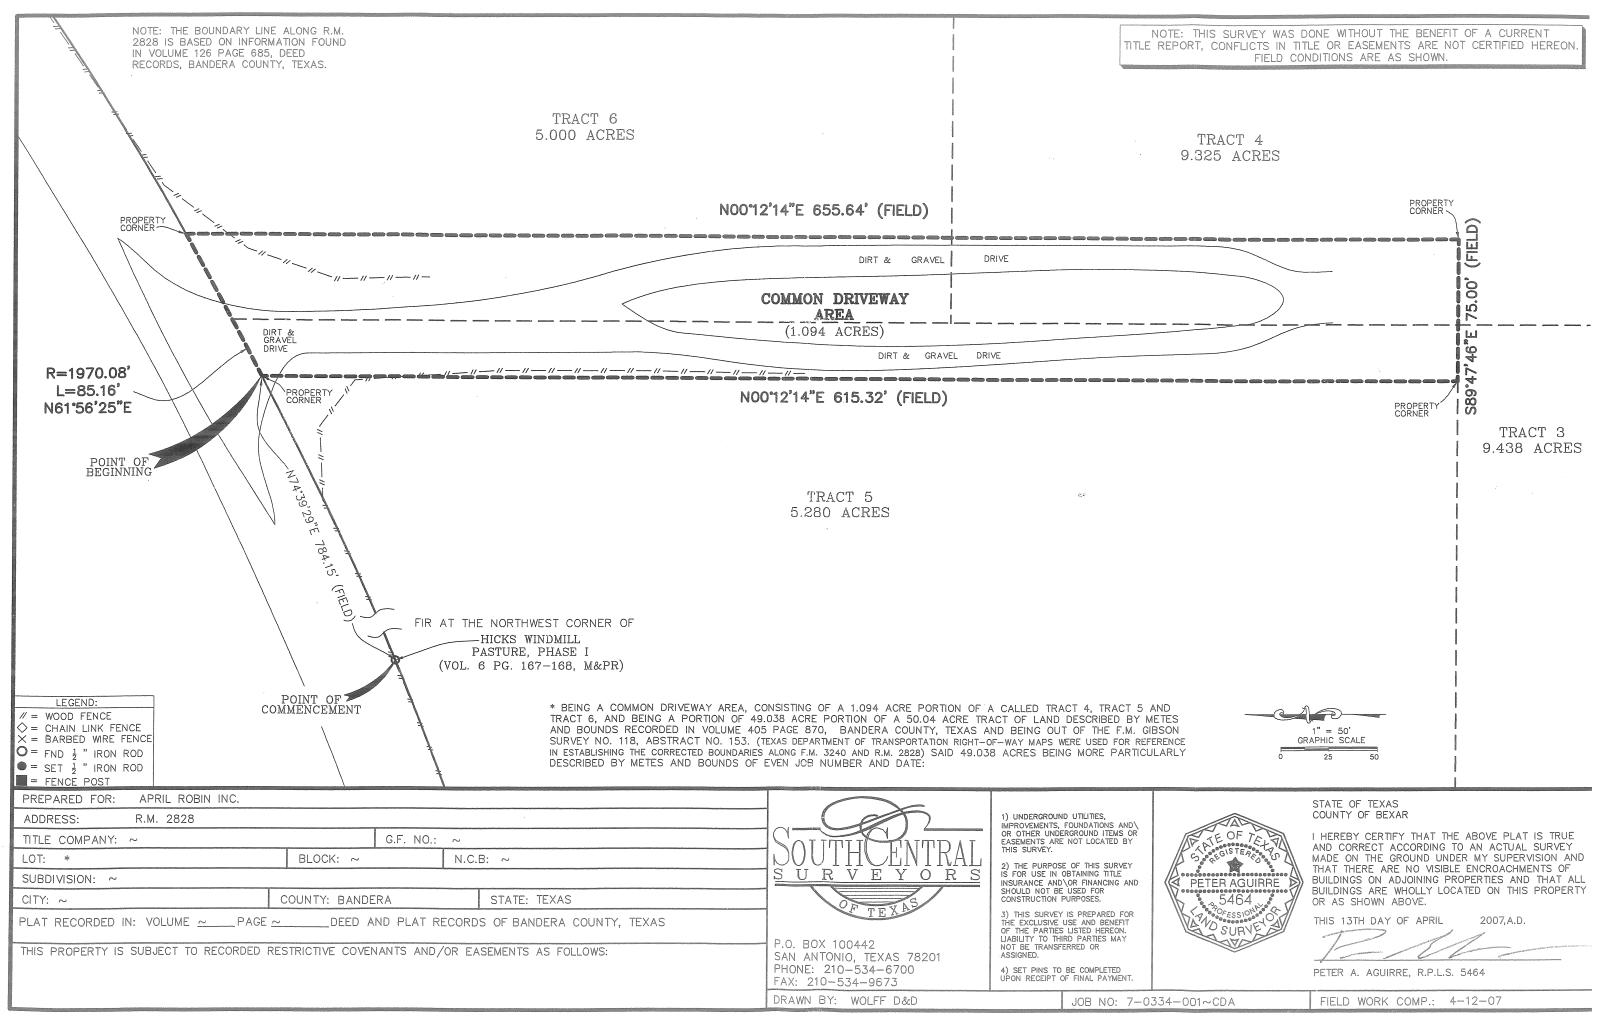

## \*\*\* 9.75 ACRES \*\*\* La Haciendas de Rancho Amistoso ~ BANDERA TX

Copyright © and (P) 1988–2010 Microsoft Corporation and/or its suppliers. All rights reserved. http://www.microsoft.com/mappoint/