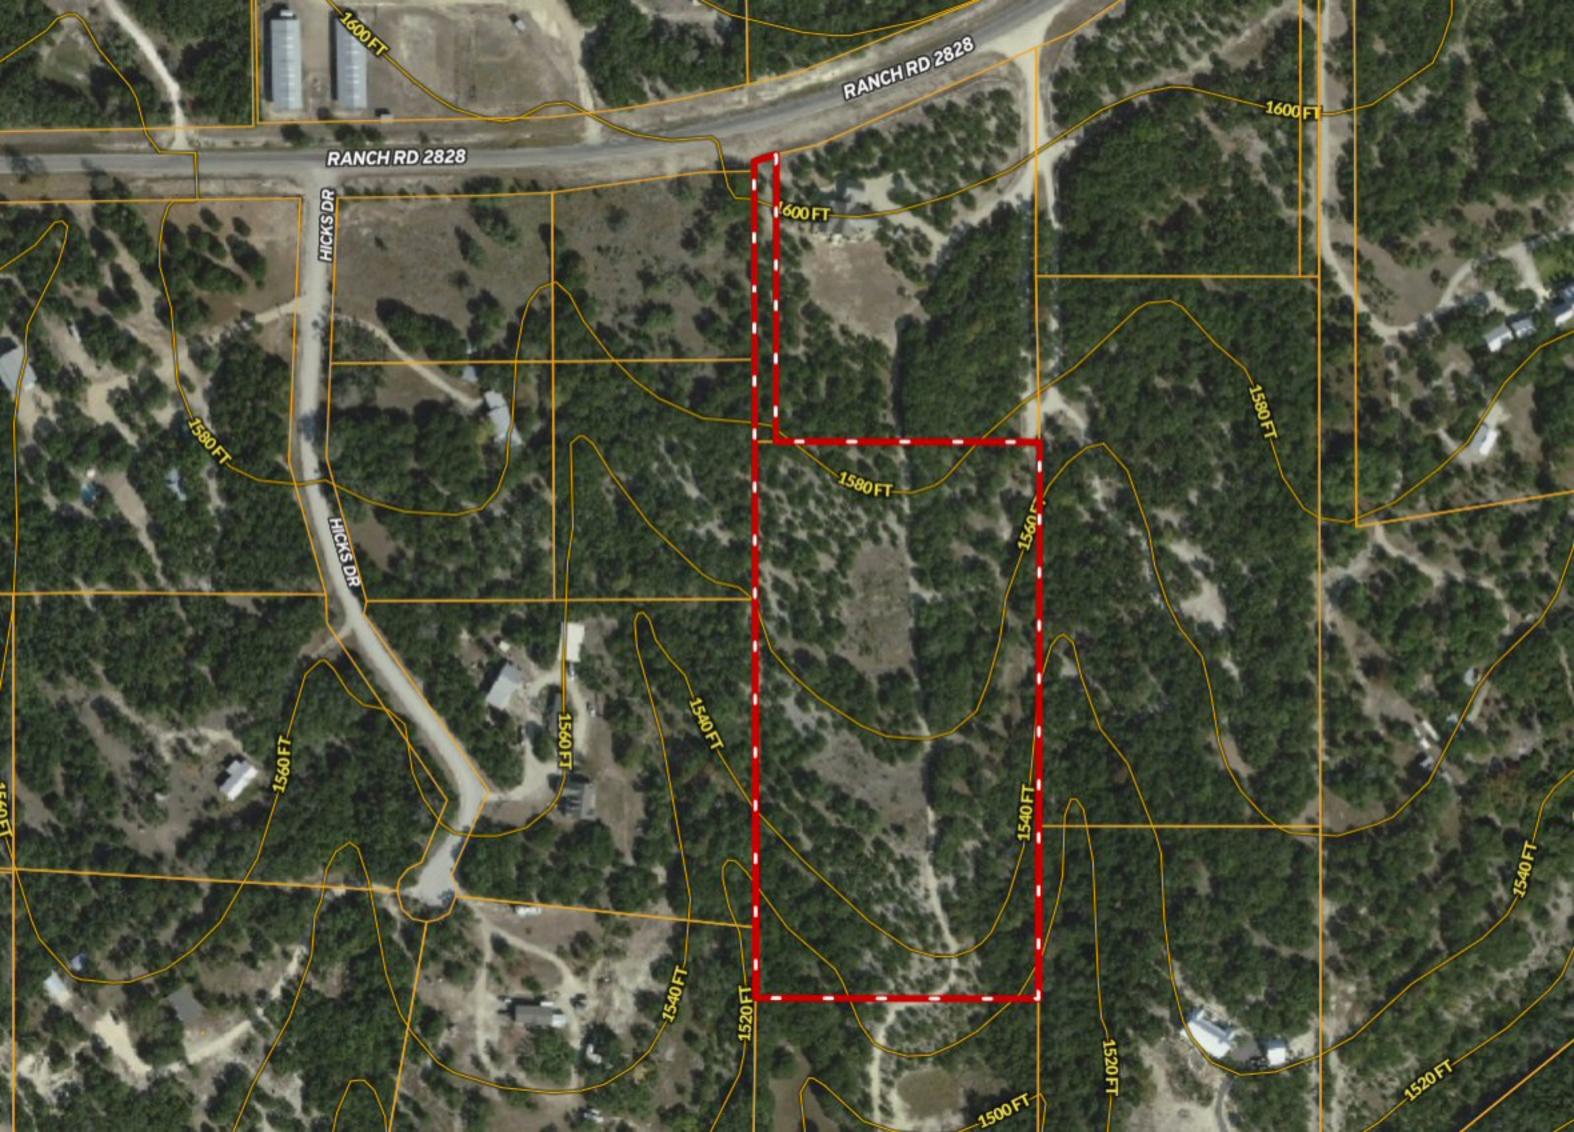

## \*\*\* 9.75 ACRES \*\*\* La Haciendas de Rancho Amistoso ~ BANDERA TX

Copyright © and (P) 1988–2010 Microsoft Corporation and/or its suppliers. All rights reserved. http://www.microsoft.com/mappoint/