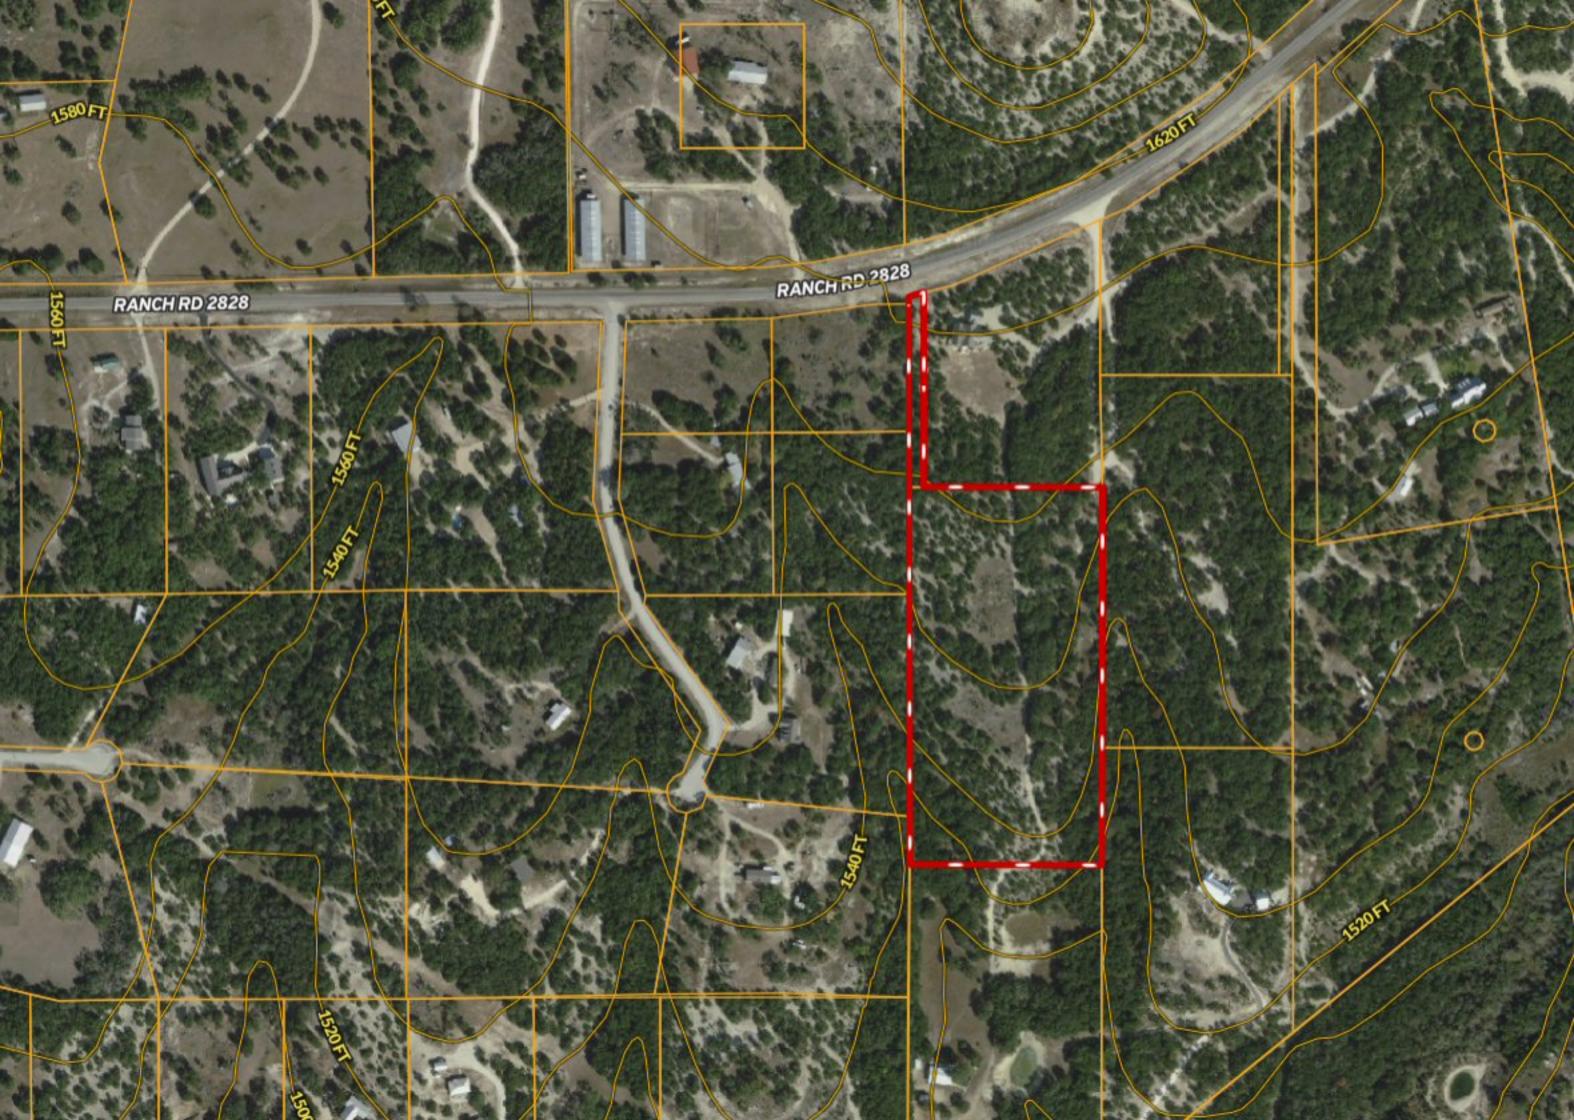

## \*\*\* 9.75 ACRES \*\*\* La Haciendas de Rancho Amistoso ~ BANDERA TX

Copyright © and (P) 1988–2010 Microsoft Corporation and/or its suppliers. All rights reserved. http://www.microsoft.com/mappoint/