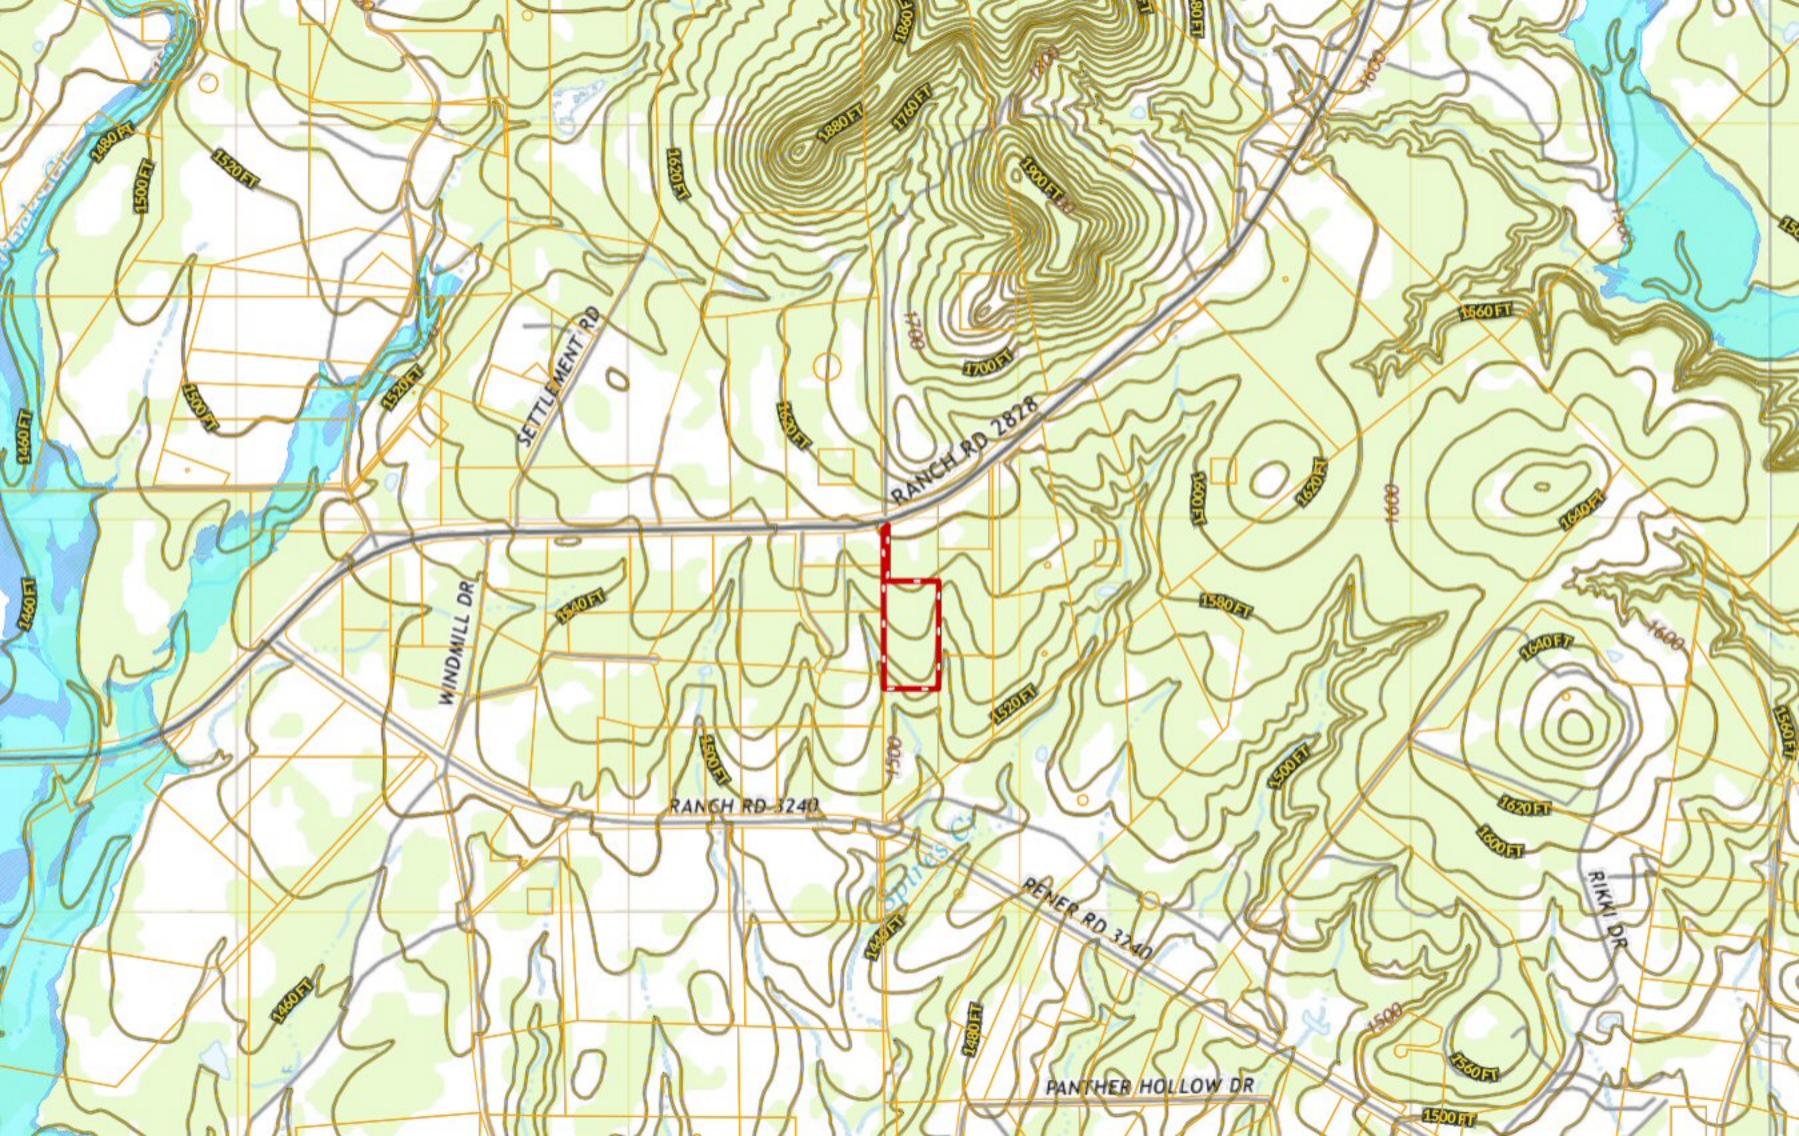

## \*\*\* 9.75 ACRES \*\*\* La Haciendas de Rancho Amistoso ~ BANDERA TX

Copyright © and (P) 1988–2010 Microsoft Corporation and/or its suppliers. All rights reserved. http://www.microsoft.com/mappoint/