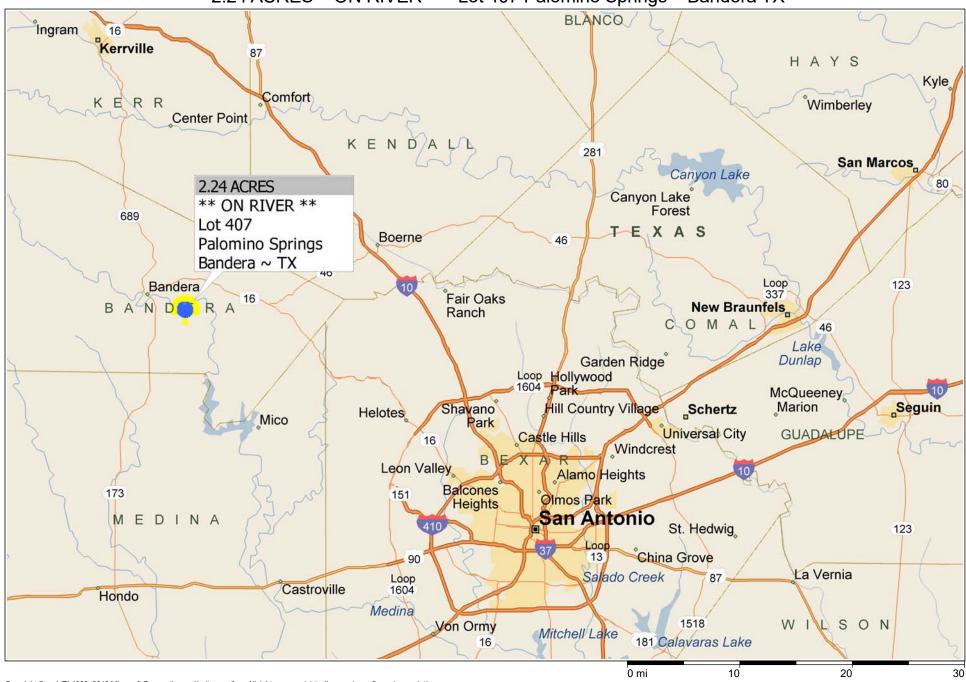

\*\*\* 2.24 ACRES ~ ON RIVER \*\*\* Lot 407 Palomino Springs ~ Bandera TX

Copyright © and (P) 1988–2010 Microsoft Corporation and/or its suppliers. All rights reserved. http://www.microsoft.com/mappoint/
Certain mapping and direction data © 2010 NAVTEQ. All rights reserved. The Data for areas of Canada includes information taken with permission from Canadian authorities, including: © Her Majesty the Queen in Right of Canada, © Queen's Printer for Ontario. NAVTEQ and NAVTEQ ON BOARD are trademarks of NAVTEQ. © 2010 Tele Atlas North America, Inc. All rights reserved. Tele Atlas and Tele Atlas North America are trademarks of Tele Atlas, Inc. © 2010 by Applied Geographic Systems. All rights reserved.