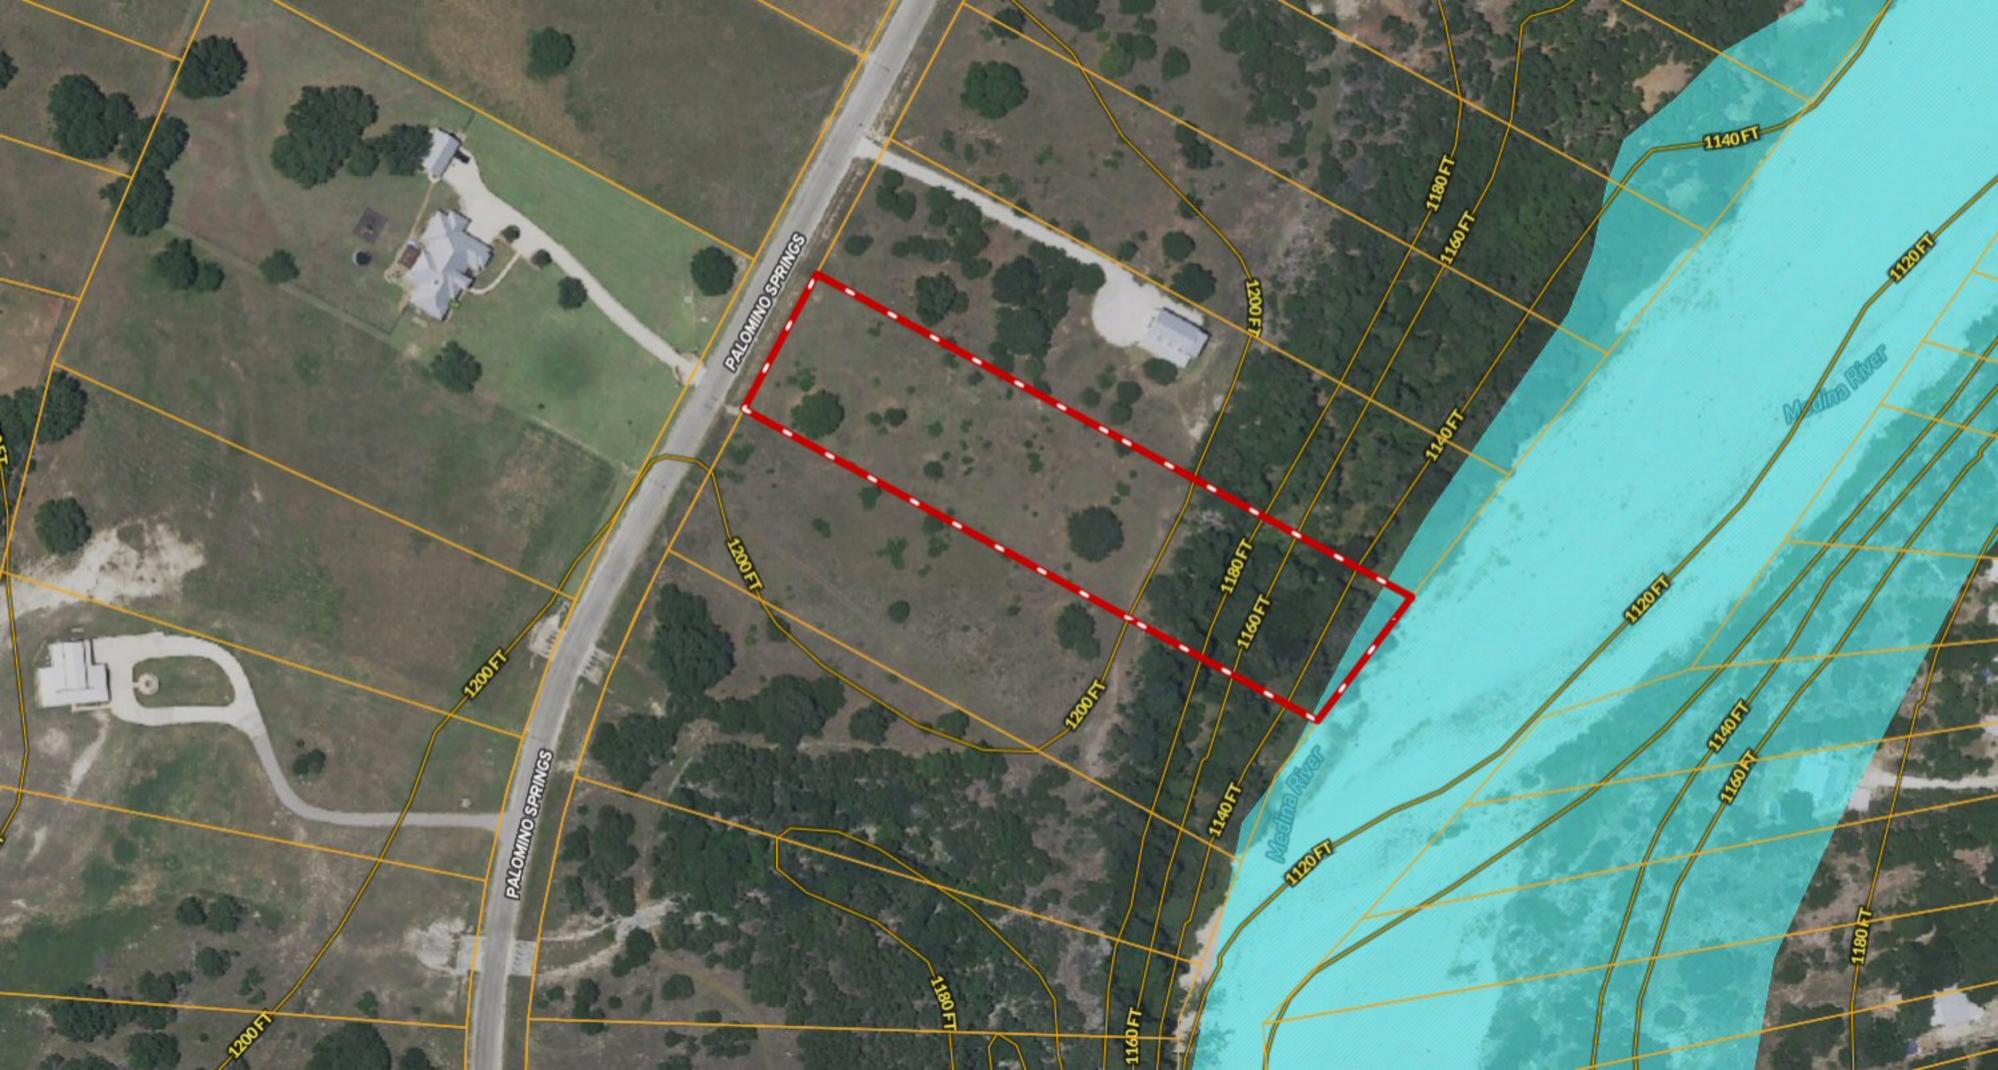

\*\*\* 2.24 ACRES ~ ON RIVER \*\*\* Lot 407 Palomino Springs ~ Bandera TX

Copyright © and (P) 1988–2010 Microsoft Corporation and/or its suppliers. All rights reserved. http://www.microsoft.com/mappoint/
Certain mapping and direction data © 2010 NAVTEQ. All rights reserved. The Data for areas of Canada includes information taken with permission from Canadian authorities, including: © Her Majesty the Queen in Right of Canada, © Queen's Printer for Ontario. NAVTEQ and NAVTEQ ON BOARD are trademarks of NAVTEQ. © 2010 Tele Atlas North America, Inc. All rights reserved. Tele Atlas and Tele Atlas North America are trademarks of Tele Atlas, Inc. © 2010 by Applied Geographic Systems. All rights reserved.