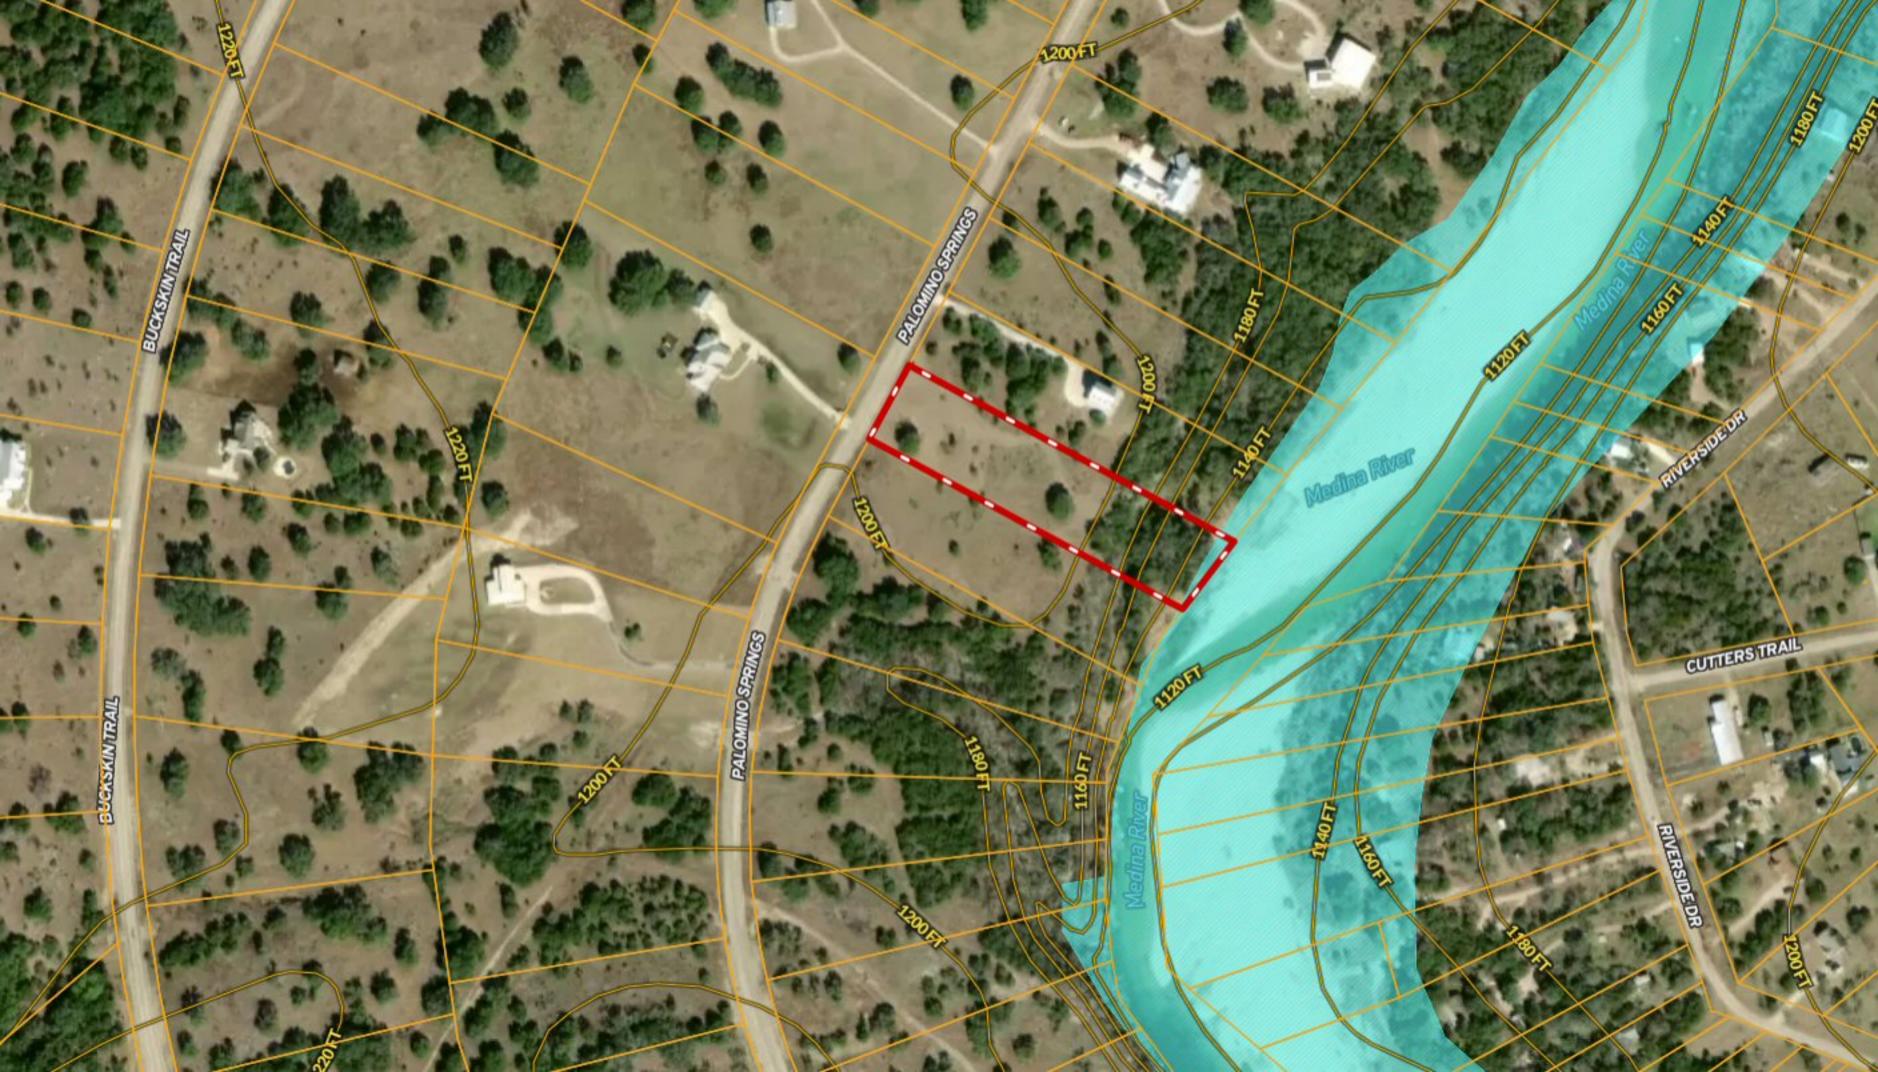

\*\*\* 2.24 ACRES ~ ON RIVER \*\*\* Lot 407 Palomino Springs ~ Bandera TX

Copyright © and (P) 1988–2010 Microsoft Corporation and/or its suppliers. All rights reserved. http://www.microsoft.com/mappoint/
Certain mapping and direction data © 2010 NAVTEQ. All rights reserved. The Data for areas of Canada includes information taken with permission from Canadian authorities, including: © Her Majesty the Queen in Right of Canada, © Queen's Printer for Ontario. NAVTEQ and NAVTEQ ON BOARD are trademarks of NAVTEQ. © 2010 Tele Atlas North America, Inc. All rights reserved. Tele Atlas and Tele Atlas North America are trademarks of Tele Atlas, Inc. © 2010 by Applied Geographic Systems. All rights reserved.