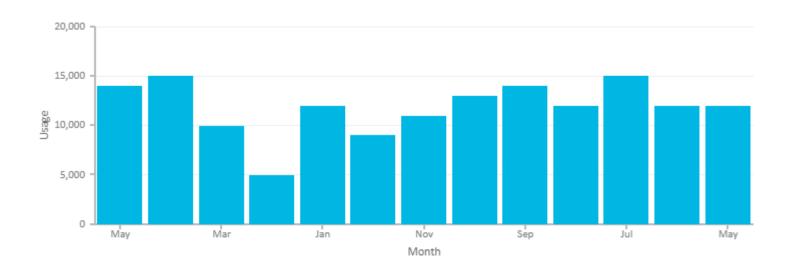

## Water usage

| BillIng Period | Amount   | Water Usage 1k Gallons |
|----------------|----------|------------------------|
| Apr-21         | \$104.75 | 15                     |
| Mar-21         | \$73.00  | 10                     |
| Feb-21         | \$46.50  | 5                      |
| Jan-21         | \$83.60  | 12                     |
| Dec-20         | \$67.70  | 9                      |
| Nov-20         | \$78.30  | 11                     |
| Oct-20         | \$88.90  | 13                     |
| Sep-20         | \$87.20  | 14                     |
| Aug-20         | \$76.60  | 12                     |
| Jul-20         | \$92.50  | 15                     |
| Jun-20         | \$71.80  | 12                     |
| May-20         | \$71.80  | 12                     |
| Apr-20         | \$52.20  | 8                      |