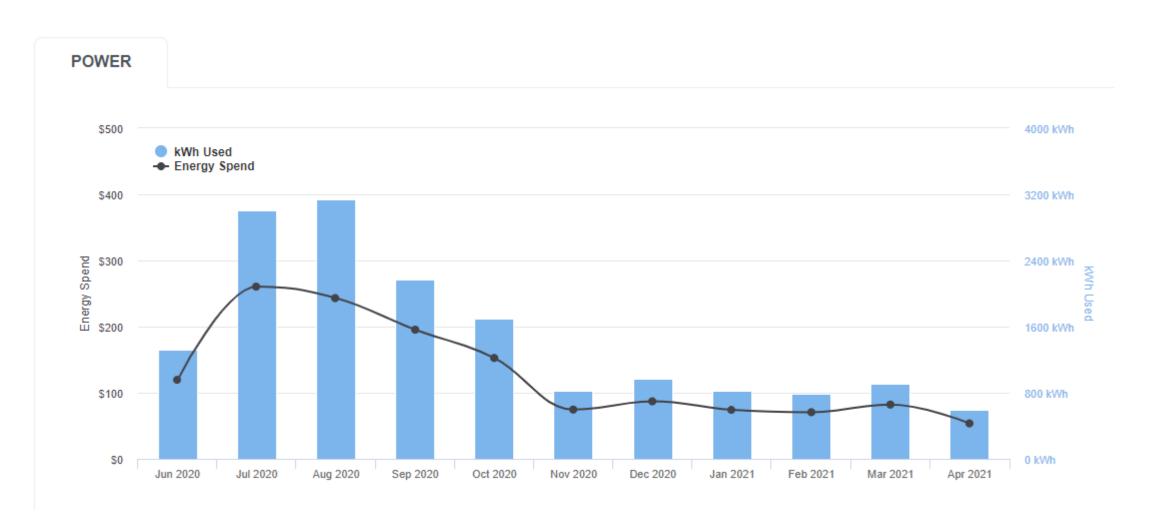

## Electricity Usage—With EV



## Gas Usage



| Date        | Amount  |
|-------------|---------|
| May 24,2021 | \$25.93 |
| Apr 23,2021 | \$28.14 |
| Mar 25,2021 | \$34.84 |
| Feb 24,2021 | \$77.54 |
| Jan 26,2021 | \$67.04 |
| Dec 22,2020 | \$35.12 |
| Nov 19,2020 | \$26.34 |
| Oct 21,2020 | \$24.69 |
| Sep 22,2020 | \$23.59 |
| Aug 21,2020 | \$24.15 |
| Jul 23,2020 | \$24.75 |
| Jun 22,2020 | \$24.19 |
| May 21,2020 | \$26.07 |

## Water usage



| BillIng Period | Amount   | Water Usage 1k Gallons |
|----------------|----------|------------------------|
| Apr-21         | \$104.75 | 15                     |
| Mar-21         | \$73.00  | 10                     |
| Feb-21         | \$46.50  | 5                      |
| Jan-21         | \$83.60  | 12                     |
| Dec-20         | \$67.70  | 9