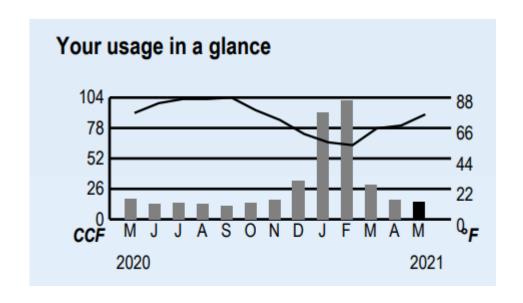

## Gas Usage

| Date        | Amount  |
|-------------|---------|
| May 24,2021 | \$25.93 |
| Apr 23,2021 | \$28.14 |
| Mar 25,2021 | \$34.84 |
| Feb 24,2021 | \$77.54 |
| Jan 26,2021 | \$67.04 |
| Dec 22,2020 | \$35.12 |
| Nov 19,2020 | \$26.34 |
| Oct 21,2020 | \$24.69 |
| Sep 22,2020 | \$23.59 |
| Aug 21,2020 | \$24.15 |
| Jul 23,2020 | \$24.75 |
| Jun 22,2020 | \$24.19 |
| May 21,2020 | \$26.07 |