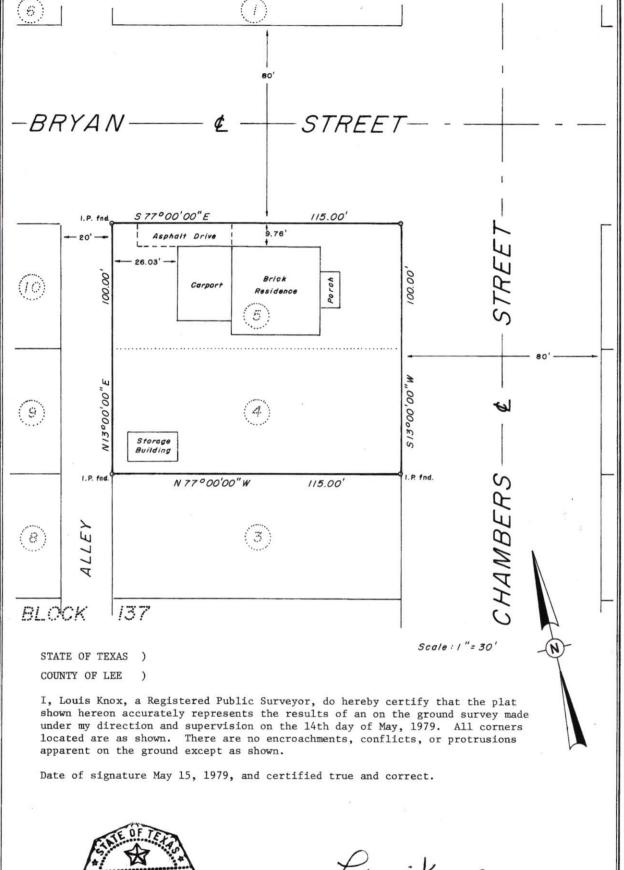

## T-47 RESIDENTIAL REAL PROPERTY AFFIDAVIT (MAY BE MODIFIED AS APPROPRIATE FOR COMMERCIAL TRANSACTIONS)

| Date:   | 6/8/21 GF No                                                                                                                                                                                                                                                                                                                                                                                                                                                                                                                                                                                 |
|---------|----------------------------------------------------------------------------------------------------------------------------------------------------------------------------------------------------------------------------------------------------------------------------------------------------------------------------------------------------------------------------------------------------------------------------------------------------------------------------------------------------------------------------------------------------------------------------------------------|
|         | f Affiant(s):Marla Sue Roberts                                                                                                                                                                                                                                                                                                                                                                                                                                                                                                                                                               |
|         | s of Affiant:tion of Property:589 North Chambers Street, Giddings, TX 78942                                                                                                                                                                                                                                                                                                                                                                                                                                                                                                                  |
| County  |                                                                                                                                                                                                                                                                                                                                                                                                                                                                                                                                                                                              |
| County  | , icaas                                                                                                                                                                                                                                                                                                                                                                                                                                                                                                                                                                                      |
| upon th | Company" as used herein is the Title Insurance Company whose policy of title insurance is issued in reliance e statements contained herein.                                                                                                                                                                                                                                                                                                                                                                                                                                                  |
|         | me, the undersigned notary for the State of, personally appeared Affiant(s) who after by ag sworn, stated:                                                                                                                                                                                                                                                                                                                                                                                                                                                                                   |
| 1.      | We are the owners of the Property. (Or state other basis for knowledge by Affiant(s) of the Property, such as lease, management, neighbor, etc. For example, "Affiant is the manager of the Property for the record title owners.")                                                                                                                                                                                                                                                                                                                                                          |
| 2.      | We are familiar with the property and the improvements located on the Property.                                                                                                                                                                                                                                                                                                                                                                                                                                                                                                              |
| 3.      | We are closing a transaction requiring title insurance and the proposed insured owner or lender has requested area and boundary coverage in the title insurance policy(ies) to be issued in this transaction. We understand that the Title Company may make exceptions to the coverage of the title insurance as Title Company may deem appropriate. We understand that the owner of the property, if the current transaction is a sale, may request a similar amendment to the area and boundary coverage in the Owner's Policy of Title Insurance upon payment of the promulgated premium. |
| 4.      | To the best of our actual knowledge and belief, since                                                                                                                                                                                                                                                                                                                                                                                                                                                                                                                                        |
|         | <ul> <li>construction projects such as new structures, additional buildings, rooms, garages, swimming pools or<br/>other permanent improvements or fixtures;</li> </ul>                                                                                                                                                                                                                                                                                                                                                                                                                      |
|         | b. changes in the location of boundary fences or boundary walls;                                                                                                                                                                                                                                                                                                                                                                                                                                                                                                                             |
|         | c. construction projects on immediately adjoining property(ies) which encroach on the Property;                                                                                                                                                                                                                                                                                                                                                                                                                                                                                              |
|         | <ul> <li>d. conveyances, replattings, easement grants and/or easement dedications (such as a utility line) by any<br/>party affecting the Property.</li> </ul>                                                                                                                                                                                                                                                                                                                                                                                                                               |
| EX      | CEPT for the following (If None, Insert "None" Below:) <u>additional</u> Carport                                                                                                                                                                                                                                                                                                                                                                                                                                                                                                             |
| 5.      | We understand that Title Company is relying on the truthfulness of the statements made in this affidavit to provide the area and boundary coverage and upon the evidence of the existing real property survey of the Property. This Affidavit is not made for the benefit of any other parties and this Affidavit does not constitute a warranty or guarantee of the location of improvements.                                                                                                                                                                                               |
| 6.      | We understand that we have no liability to Title Company that will issue the policy(ies) should the information in this Affidavit be incorrect other than information that we personally know to be incorrect and which we do not disclose to the Title Company.                                                                                                                                                                                                                                                                                                                             |
| SWOR    | N AND SUBSCRIBED this Standary of June , 20 21.  ALEXIS ANN MEDACK Notary ID #133031182 My Commission Expires April 12, 2025                                                                                                                                                                                                                                                                                                                                                                                                                                                                 |
| Notary  | ens medack                                                                                                                                                                                                                                                                                                                                                                                                                                                                                                                                                                                   |

Page 1 of 1

(TXR 1907) 02-01-2010

LOUIS KNOX

REGISTERED PUBLIC SURVEYOR, #875

GIDDINGS, TEXAS