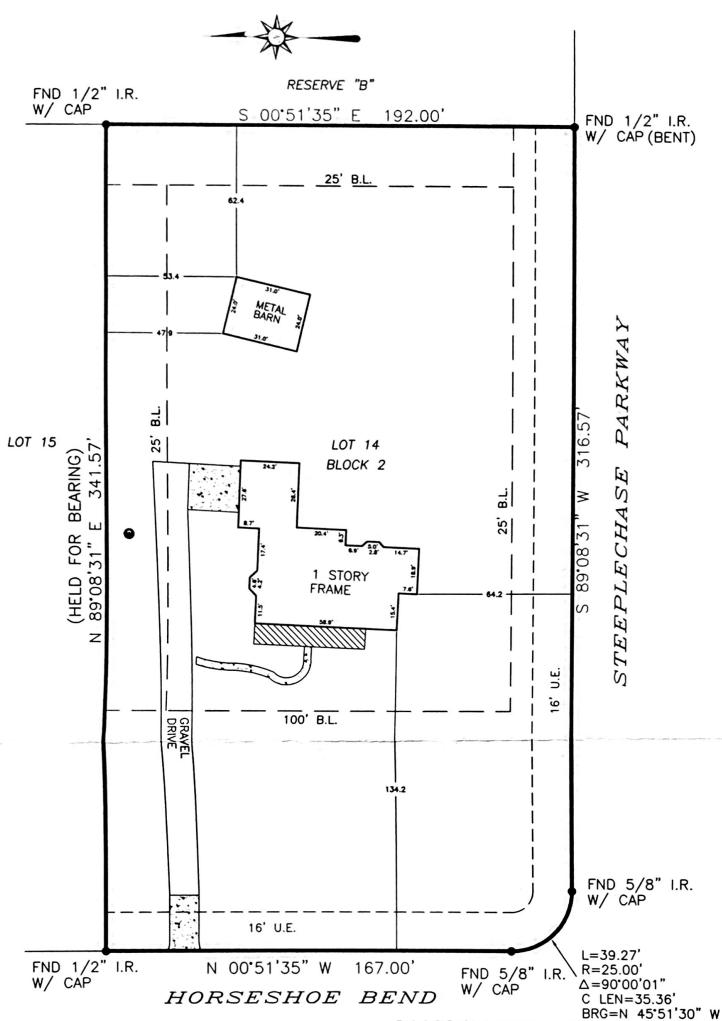

Bearings based on subdivision plat.
Easement & Building Lines (B.L.) as provided by Title Company.

THIS SURVEY DONE WITHOUT THE BENEFIT OF A TITLE COMMITTMENT, AND MAY HAVE OTHER EASEMENTS, BUILDING LINES AND ENCUMBERANCES NOT SHOWN HEREON; THIS SHALL CREATE NO LIABILITY ON THE PART OF THIS SURVEYOR.

| FLOOD PLAIN INFORMATION:                        | Purchaser DWAINE BROWN                           |  |  |  |
|-------------------------------------------------|--------------------------------------------------|--|--|--|
| ZONE: "C"                                       | Address 17119 HORSESHOE BEND WALLER, TEXAS 77484 |  |  |  |
| PANEL: <u>481773-0010B</u> DATE <u>08-01-88</u> | Lot _14Block _2 _ Sec4                           |  |  |  |
| G.F. NO.:N/A                                    | Survey                                           |  |  |  |
| JOB NO.: <u>C07002902</u>                       | Area                                             |  |  |  |
| SCALE: 1" = 40'                                 | Subd PLANTATION LAKES                            |  |  |  |
|                                                 | Vol. 1146 Pg. 94 R.P.R. GRIMES COUNTY, TEXAS     |  |  |  |
| ToCOUNTRY BUILDERS, INC.                        |                                                  |  |  |  |

The undersigned does hereby certify that this survey was this day made, on the ground of the property, legally described hereon and correct; and that there are no discrepancies, conflicts, shortages in area, boundary line conflicts, visible encroachments, overlapping of improvements, easements or apparent rights—of—way, except as shown hereon, and said property has access to and from dedicated roadway, except as shown hereon.