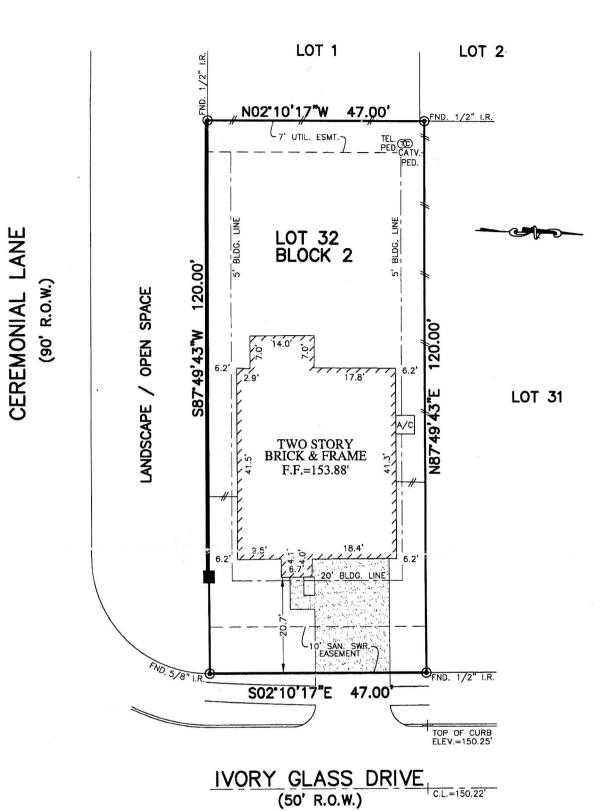

NOTES:

ALL BEARINGS SHOWN HEREON ARE BASED ON THE RECORDED PLAT.

THE RECORDED PLAT.

2. SUBJECT TO APPLICABLE RESTRICTIVE COVENANTS
LISTED IN ITEM No.1, SCHEDULE "B" OF TITLE
COMMITMENT ISSUED BY PREMIER LAND TITLE
INSURANCE CO, UNDER G.F. No. TX-084466.

3. AGREEMENT FOR UNDERGROUND ELECTRIC
SERVICE PER C.F. No. 20150250765.

4. SHORT FORM BLANKET ESMT. PER. C.F. No. 20150133138.

(PARTIAL RELEASE PER C.F. No. 20150362460)

SCALE: 1" = 20'

FLOOD MAP: THIS PROPERTY LIES IN ZONE "X" AS DEPICTED ON COMMUNITY PANEL NO. 48201C0585L, EFFECTIVE DATE: 6-18-07 "THIS INFORMATION IS BASED ON GRAPHIC PLOTTING, WE DO NOT ASSUME RESPONSIBILITY FOR EXACT DETERMINATION"

FOR: PULTE HOMES of TEXAS ADDRESS: 5303 IVORY GLASS DRIVE

ALLPOINTS JOB #: PH105136KM G.F.: TX-084466

LOT 32, BLOCK 2, KING CROSSING, SECTION 3, FILM CODE No. 673143, MAP RECORDS, HARRIS COUNTY, TEXAS

I HEREBY CERTIFY THAT THIS PLAT REPRESENTS THE
RESULTS OF A SURVEY MADE OF THE GROUND, ON THE 18TH DAY OF JANUARY, 2016. But