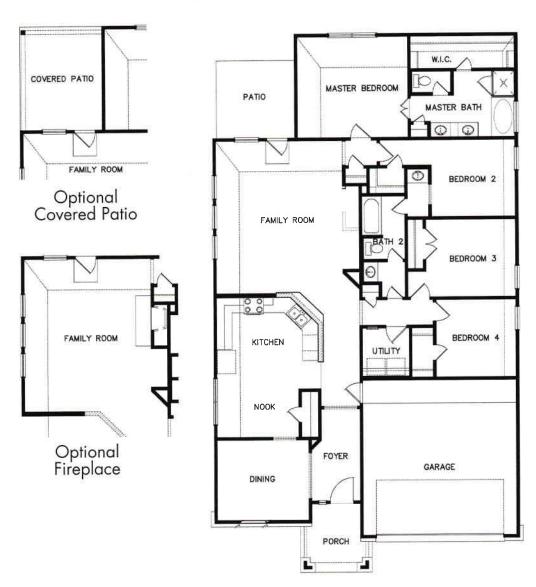

## Travertine

4 Bedrooms | 2 Baths



Plan 3732 Effective 5/13/11

## LENNAR.COM

Quality homes since 1954

Plans and elevations are artist's renderings and may contain options, which are not standard on all models. Lennar reserves the right to make changes to these floor plans, specifications, dimensions and elevations without prior notice. Stated dimensions and square footage are approximate and should not be used as representation of the home's precise or actual size. Any statement, verbal or written, regarding "under air" or "finished area" or any other description or modifier of the square footage size of any home is a shorthand description of the manner in which the square footage was estimated and should not be construed to indicate certainty. Copyright © 2011 Lennar Corporation. Lennar and the Lennar logo are registe