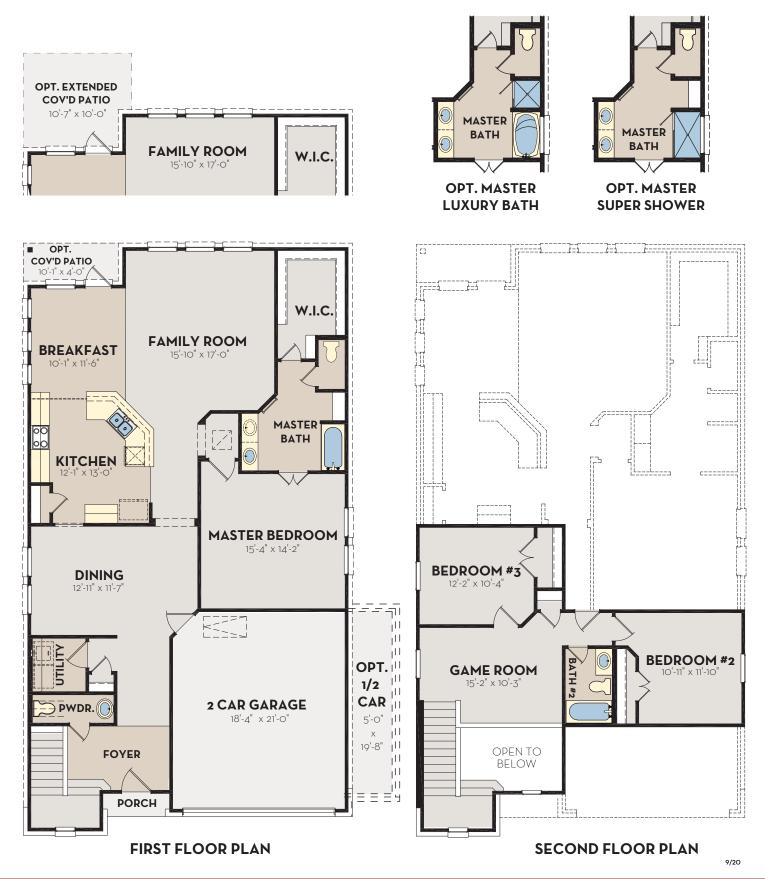

## COMMUNITY BUILDER WITH A ROCK SOLID FOUNDATION

9/20

C-ROCK.COM

#### Exterior elevation images are representative only. Optional upgrades may be shown. Elevations are artist renderings and changes may occur after the rendering has been produced. See Sales Consultant for current plan and elevat Square footage is approximate and may vary per elevation. The designs, as originally designed and prior to any changes you make, are estimated to yield approximately the number of square feet shown. All dimensions are approxin Square footage may vary based on as-built dimensions, configurations, plan options and/or method of calculation. Neighborhoods' specific requirements may cause variations on these designs and would overwrite the above images



# GEMINI 2184 SQ FT



### COMMUNITY BUILDER WITH A ROCK SOLID FOUNDATION

## C-ROCK.COM

Exterior elevation images are representative only. Optional upgrades may be shown. Elevations are artist renderings and changes may occur after the rendering has been produced. See Sales Consultant for current plan and elevations. Square footage is approximate and may vary per elevation. The designs, as originally designed and prior to any changes you make, are estimated to yield approximately the number of square feet shown. All dimensions are approximate. Square footage may vary based on as-built dimensions, configurations, plan options and/or method of calculation. Neighborhoods' specific requirements may cause variations on these designs and would overwrite the above images.