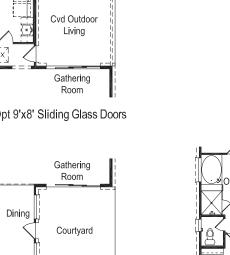

Opt 9'x8' Sliding Glass Doors

Opt 9'x8' Sliding Glass Doors

@ Courtyard

Dining

Owner'

Entry

3 Car

Tandem

Gathering Room

Courtyard

Bedroom 5

Opt Bed 5 / Bath 4 / Half Bath ilo Flex / Half Bath

- Not Available w/ Bed 6 / Bath 5 / ilo Tandem

- Not Available w/ Media ilo Tandem

Opt 12'x8' Sliding Glass Doors

Opt Shower 1 @ Owner's Bath

Opt Bay Window @ Owner's Suite

Opt Ext Owner's Suite

Opt Bath 4 ilo Half Bath Bedroom 5 Opt Bed 5 / Bath 4 ilo Flex / Half Bath

Cvd Outdoor

Living 1

==

Opt Cvd Outdoor Living 1

Gathering

Room

Opt Int Fireplace - Wall

Opt Outdoor Fireplace

Cvd Outdoor

Living

FIRST FLOOR/OPTIONS