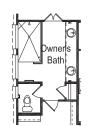

Gathering Room

Courtyard

Bedroom 5

Opt Bed 5 / Bath 4 / Half Bath ilo Flex / Half Bath

- Not Available w/ Bed 6 / Bath 5 / ilo Tandem

- Not Available w/ Media ilo Tandem

Opt 12'x8' Sliding Glass Doors

Opt Shower 1 @ Owner's Bath

Opt Walk-in Shower 1 @ Owner's Bath

Opt Media ilo Tandem - Not Available w/ Bed 5 / Bath 4 / Half Bath ilo Flex / Half Bath

Opt Bed 6 / Bath 5 ilo Tandem
- Not Available w/ Bed 5 / Bath 4 / Half Bath ilo Flex / Half Bath

Opt Bay Window @ Owner's Suite

Opt Ext Owner's Suite

Opt Bath 4 ilo Half Bath Bedroom 5 Opt Bed 5 / Bath 4 ilo Flex / Half Bath

Cvd Outdoor

Living 1

==

Opt Cvd Outdoor Living 1

Gathering