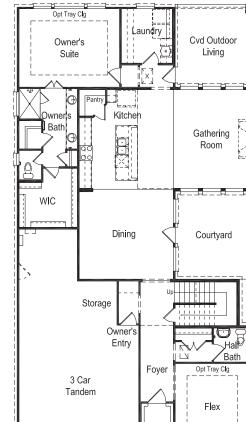

Opt 9'x8' Sliding Glass Doors

Opt 9'x8' Sliding Glass Doors

@ Courtyard

Dining

Owner'

Entry

3 Car

Tandem

Gathering Room

Courtyard

Bedroom 5

Opt Bed 5 / Bath 4 / Half Bath ilo Flex / Half Bath

- Not Available w/ Bed 6 / Bath 5 / ilo Tandem

- Not Available w/ Media ilo Tandem

Opt 12'x8' Sliding Glass Doors

Opt Shower 1 @ Owner's Bath

Opt Walk-in Shower 1 @ Owner's Bath

Opt Media ilo Tandem - Not Available w/ Bed 5 / Bath 4 / Half Bath ilo Flex / Half Bath

Opt Bed 6 / Bath 5 ilo Tandem
- Not Available w/ Bed 5 / Bath 4 / Half Bath ilo Flex / Half Bath

Storage¦

Opt 5' Garage Side Storage

4 Car

Opt 4 Car

Owner's

Suite

Owner's

Suite

Opt Bay Window @ Owner's Suite

Opt Ext Owner's Suite

Opt Bath 4 ilo Half Bath Bedroom 5 Opt Bed 5 / Bath 4 ilo Flex / Half Bath

Cvd Outdoor

Living 1

==

Opt Cvd Outdoor Living 1

Gathering

Room

Opt Int Fireplace - Wall

Opt Outdoor Fireplace

Cvd Outdoor

Living

FIRST FLOOR/OPTIONS