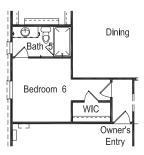

Gathering Room

Courtyard

Bedroom 5

Opt Bed 5 / Bath 4 / Half Bath ilo Flex / Half Bath

- Not Available w/ Bed 6 / Bath 5 / ilo Tandem

- Not Available w/ Media ilo Tandem

Opt 12'x8' Sliding Glass Doors

Opt Shower 1 @ Owner's Bath

Opt Walk-in Shower 1 @ Owner's Bath

Opt Media ilo Tandem - Not Available w/ Bed 5 / Bath 4 / Half Bath ilo Flex / Half Bath

Opt Bed 6 / Bath 5 ilo Tandem
- Not Available w/ Bed 5 / Bath 4 / Half Bath ilo Flex / Half Bath