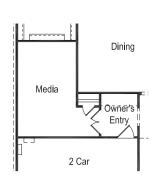

Opt 9'x8' Sliding Glass Doors

Opt 9'x8' Sliding Glass Doors

@ Courtyard

Dining

Owner'

Entry

3 Car

Tandem