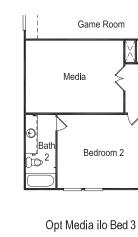

Opt Walk-in Shower 1 @ Owner's Bath

Opt Media ilo Tandem - Not Available w/ Bed 5 / Bath 4 / Half Bath ilo Flex / Half Bath

Opt Bed 6 / Bath 5 ilo Tandem
- Not Available w/ Bed 5 / Bath 4 / Half Bath ilo Flex / Half Bath