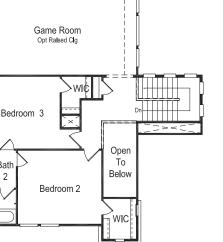

Gathering Room

Courtyard

Bedroom 5

Opt Bed 5 / Bath 4 / Half Bath ilo Flex / Half Bath

- Not Available w/ Bed 6 / Bath 5 / ilo Tandem

- Not Available w/ Media ilo Tandem

Opt 12'x8' Sliding Glass Doors

Opt Shower 1 @ Owner's Bath

Opt Walk-in Shower 1 @ Owner's Bath

Opt Media ilo Tandem - Not Available w/ Bed 5 / Bath 4 / Half Bath ilo Flex / Half Bath

Opt Bed 6 / Bath 5 ilo Tandem
- Not Available w/ Bed 5 / Bath 4 / Half Bath ilo Flex / Half Bath