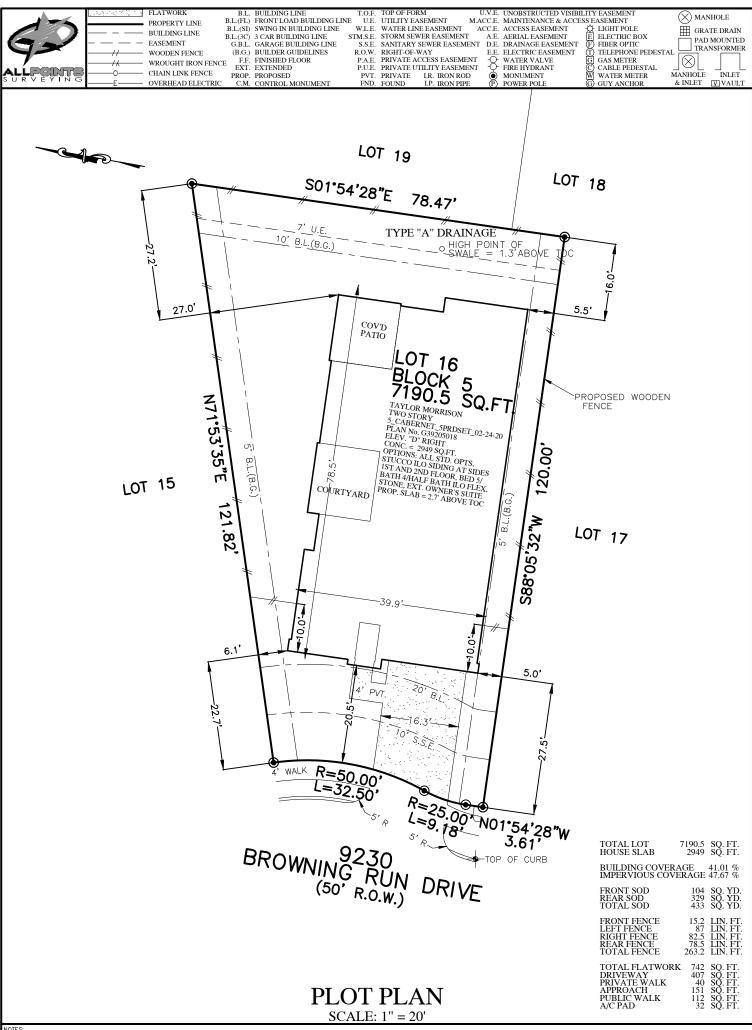

DIES:
ALL BEARINGS SHOWN HEREON ARE BASED ON THE RECORDED PLAT.
SURVEYOR HAS NOT ABSTRACTED THE SUBJECT PROPERTY. ABSTRACTING BY TITLE COMPANY ONLY. ALL EASEMENTS, RESTRICTIONS AND OTHER MATTERS OF RECORD KNOWN TO SURVEYOR ARE SHOWN AND ARE BASED ON THE RECORDED PLAT ND/OR TITLE REPORT. ALLPOINTS LAND SURVEY, INC. IS NOT LIABLE FOR ANY DAMAGES DUE TO INFORMATION NOT PROVIDED TO SURVEYOR OR BUILDER PLACING ANY IMPROVEMENTS WITHIN A BUILDING LINE OR EASEMENT.
FLATWORK AND FENCING ARE FOR ILLUSTRATION PURPOSES ONLY. REFER TO MUNICIPALITY, HOA, POA, BUILDER GUIDELINES, DEED RESTRICTIONS, DEVELOPMENT PLANS (WSD'S) OR LOCAL CODE FOR REQUIREMENTS. SPECIFIC INSTALLATION COUREMENTS TO BE VERIFIED BY BUILDER.
MINIMUM FINISHED FLOOR REQUIREMENTS ESTABLISHED BY FEMA, LOCAL GOVERNMENT AUTHORITIES AND/OR DEVELOPMENT PLANS (INCLUDING APPLICABLE BENCHMARKS/DATUMS AND ADJUSTMENTS) ARE SUBJECT TO CHANGE DURING POSTRICTION PROPOSED FINISHED FLOOR HEIGHTS ABOVE TOP OF CURB ARE CALCULATIONS FOR DRAINAGE PURPOSES TO BE SUBJECT BASED UPON ACTUAL LOT CONDITIONS AND DO NOT ESTABLISH A MINIMUM FINISHED FLOOR.

DRAINAGE TYPE DETERMINED WITHOUT BENEFIT OF DRAINAGE PLANS.

FOR:TAYLOR MORRISON HOMES ADDRESS: 9230 BROWNING RUN DRIVE ALLPOINTS JOB#: TM249151 BY: AHJ G.F.: JOB:

FLOOD ZONE:X

COMMUNITY PANEL:

48201C0415N

EFFECTIVE DATE: 11/15/2019

LOMR: 20-06-0558A DATE: 3/10/2020

"THIS INFORMATION IS BASED ON GRAPHIC PLOTTING. WE DO NOT ASSUME RESPONSIBILITY FOR EXACT DETERMINATION"

LOT 16, BLOCK 5, BRIDGE CREEK, SECTION 1, FILM CODE NO. 690166, MAP RECORDS, HARRIS COUNTY, TEXAS

ISSUE DATE: 4/1/2021

©2021, ALLPOINTS LAND SURVEY, INC. All Rights Reserved.