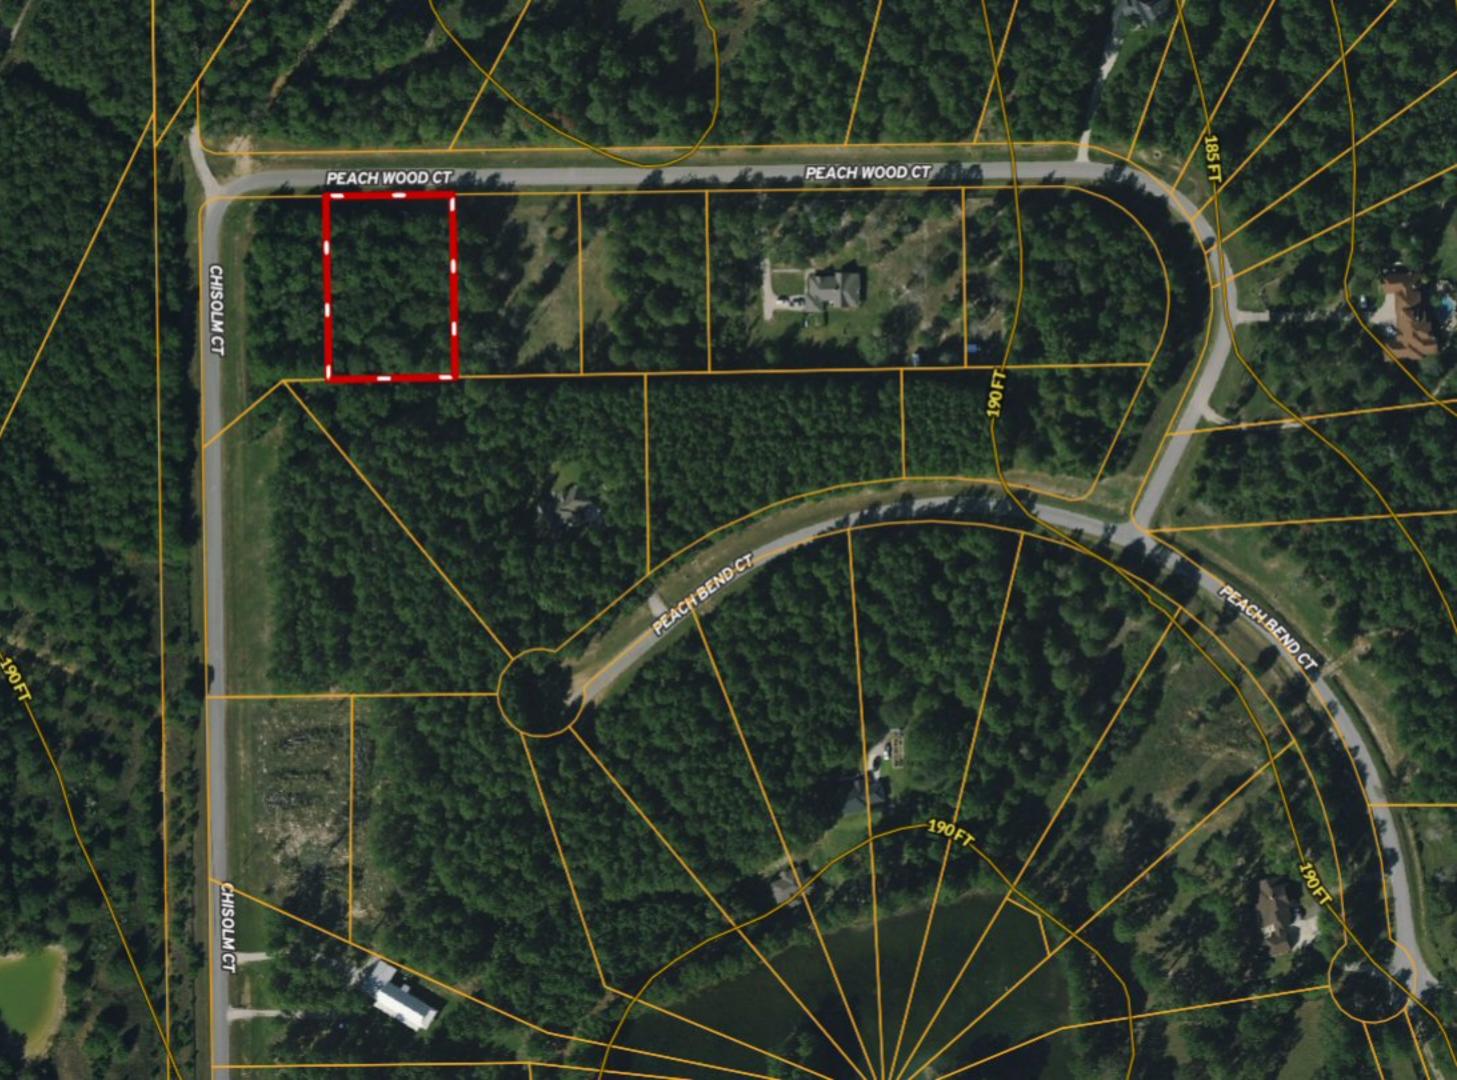

## \*\*\* ONE-ACRE \*\*\* 21206 Peach Wood [Lot 8]

Copyright © and (P) 1988–2010 Microsoft Corporation and/or its suppliers. All rights reserved. http://www.microsoft.com/mappoint/ Certain mapping and direction data © 2010 NAVTEQ. All rights reserved. The Data for areas of Canada includes information taken with permission from Canadian authorities, including: © Her Majesty the Queen in Right of Canada, © Queen's Printer for Ontario. NAVTEQ and NAVTEQ ON BOARD are trademarks of NAVTEQ. © 2010 Tele Atlas North America, Inc. All rights reserved. Tele Atlas and Tele Atlas North America are trademarks of Tele Atlas, Inc. © 2010 by Applied Geographic Systems. All rights reserved.