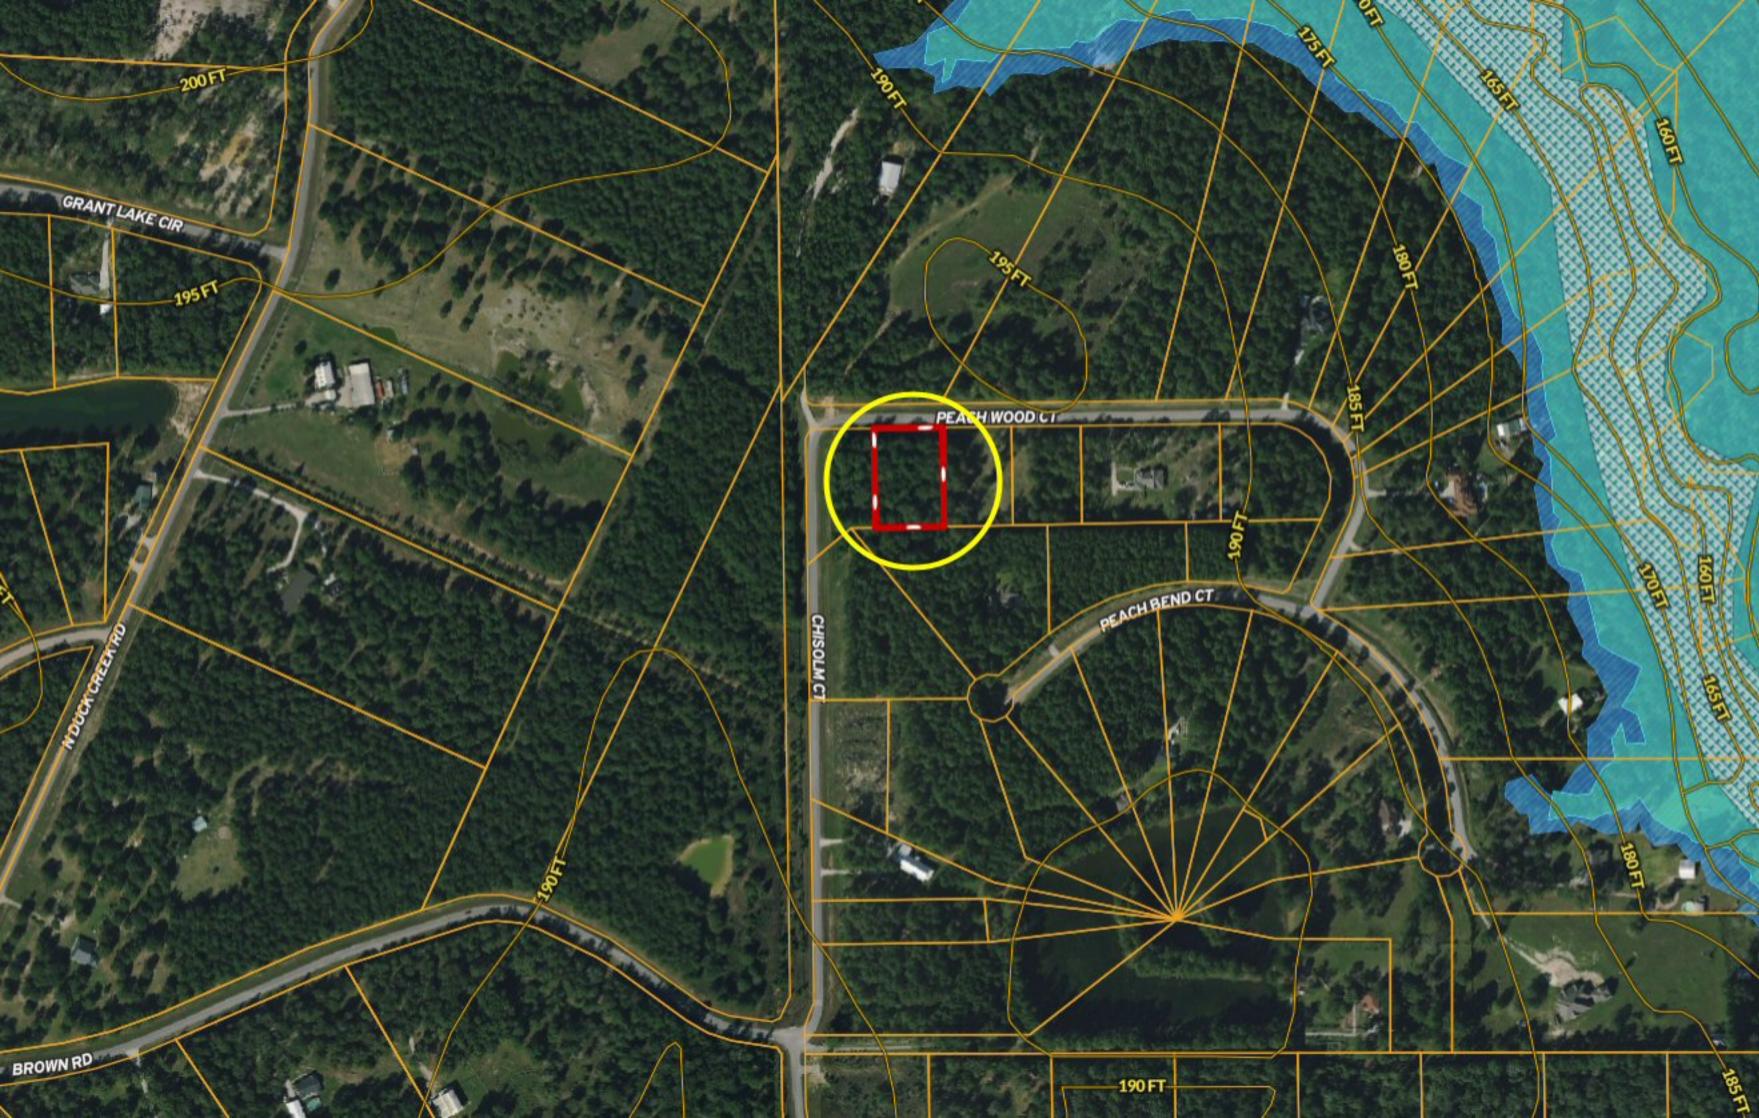

## \*\*\* ONE-ACRE \*\*\* 21206 Peach Wood [Lot 8]

Copyright © and (P) 1988–2010 Microsoft Corporation and/or its suppliers. All rights reserved. http://www.microsoft.com/mappoint/ Certain mapping and direction data © 2010 NAVTEQ. All rights reserved. The Data for areas of Canada includes information taken with permission from Canadian authorities, including: © Her Majesty the Queen in Right of Canada, © Queen's Printer for Ontario. NAVTEQ and NAVTEQ ON BOARD are trademarks of NAVTEQ. © 2010 Tele Atlas North America, Inc. All rights reserved. Tele Atlas and Tele Atlas North America are trademarks of Tele Atlas, Inc. © 2010 by Applied Geographic Systems. All rights reserved.