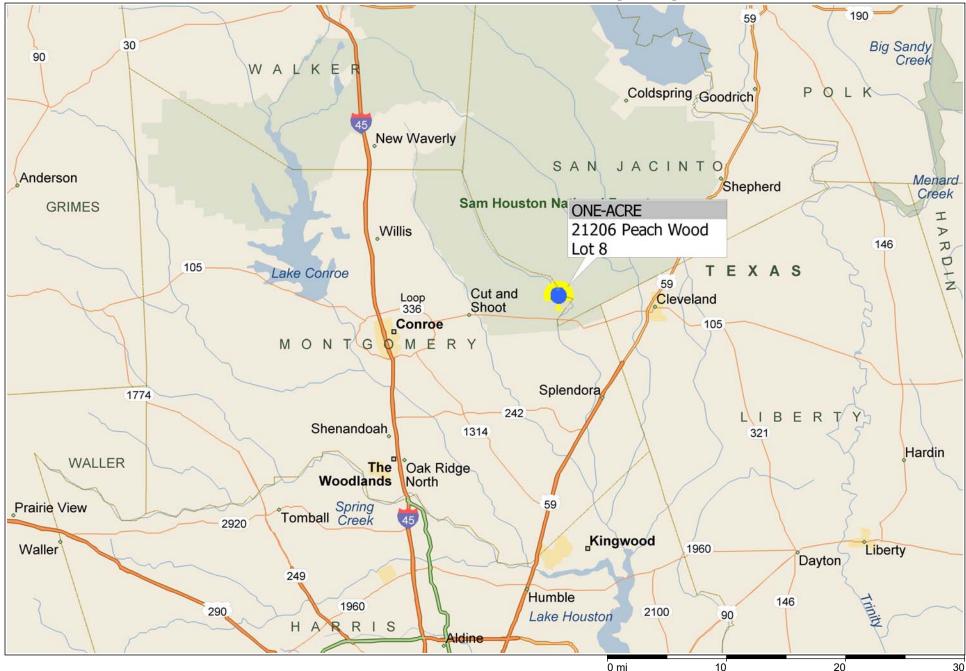

## \*\*\* ONE-ACRE \*\*\* 21206 Peach Wood [Lot 8]

Copyright © and (P) 1988–2010 Microsoft Corporation and/or its suppliers. All rights reserved. http://www.microsoft.com/mappoint/ Certain mapping and direction data © 2010 NAVTEQ. All rights reserved. The Data for areas of Canada includes information taken with permission from Canadian authorities, including: © Her Majesty the Queen in Right of Canada, © Queen's Printer for Ontario. NAVTEQ and NAVTEQ ON BOARD are trademarks of NAVTEQ. © 2010 Tele Atlas North America, Inc. All rights reserved. Tele Atlas and Tele Atlas North America are trademarks of Tele Atlas, Inc. © 2010 by Applied Geographic Systems. All rights reserved.