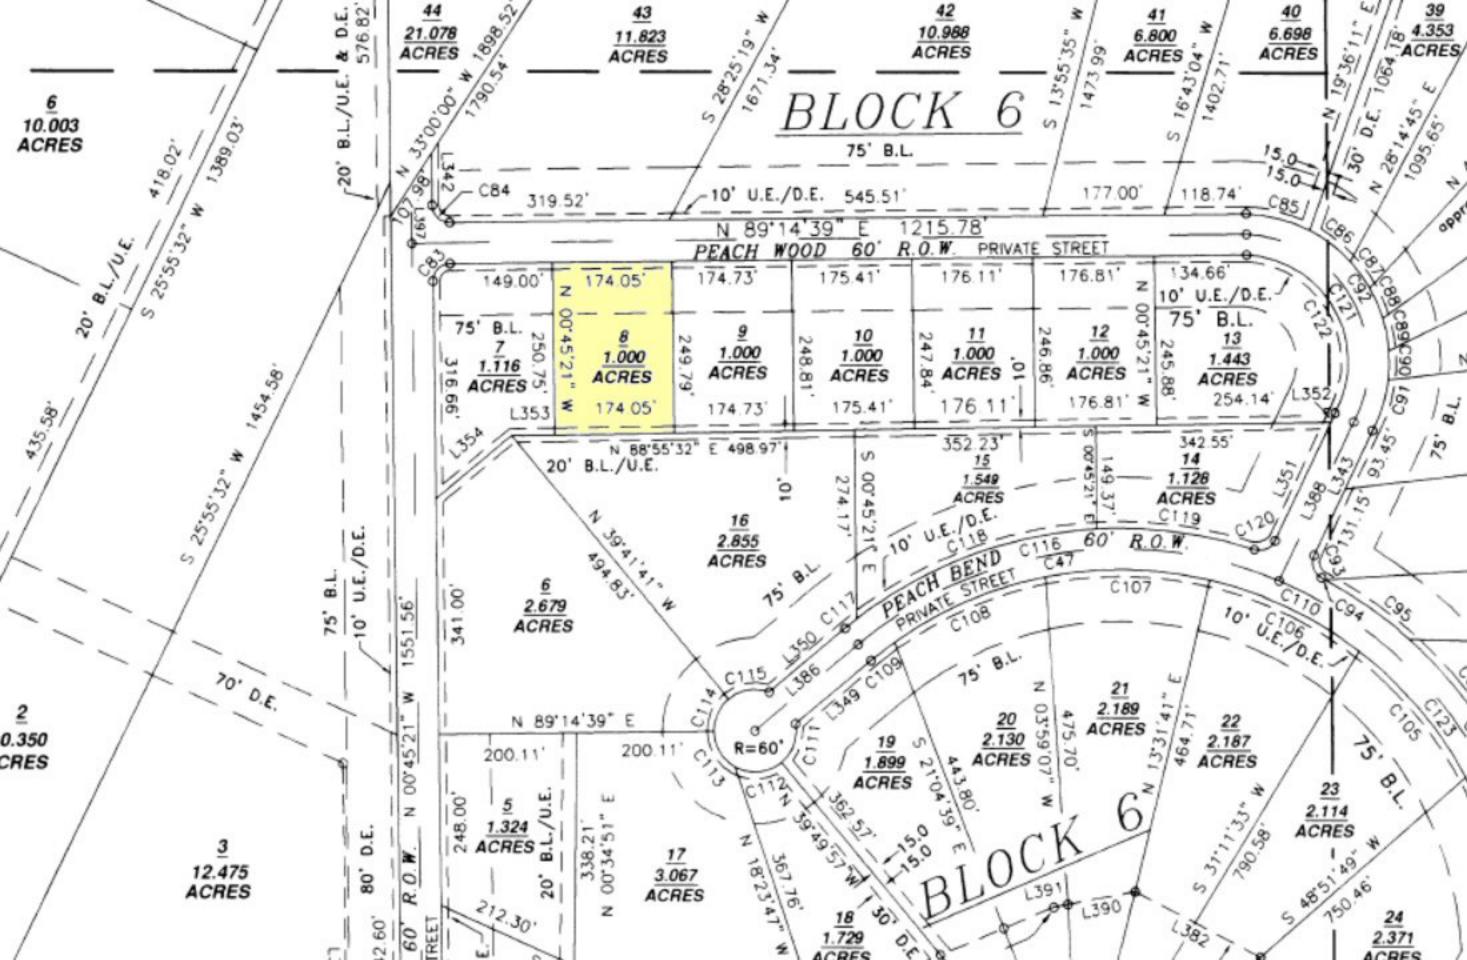

## \*\*\* ONE-ACRE \*\*\* 21206 Peach Wood [Lot 8]

Copyright © and (P) 1988–2010 Microsoft Corporation and/or its suppliers. All rights reserved. http://www.microsoft.com/mappoint/ Certain mapping and direction data © 2010 NAVTEQ. All rights reserved. The Data for areas of Canada includes information taken with permission from Canadian authorities, including: © Her Majesty the Queen in Right of Canada, © Queen's Printer for Ontario. NAVTEQ and NAVTEQ ON BOARD are trademarks of NAVTEQ. © 2010 Tele Atlas North America, Inc. All rights reserved. Tele Atlas and Tele Atlas North America are trademarks of Tele Atlas, Inc. © 2010 by Applied Geographic Systems. All rights reserved.