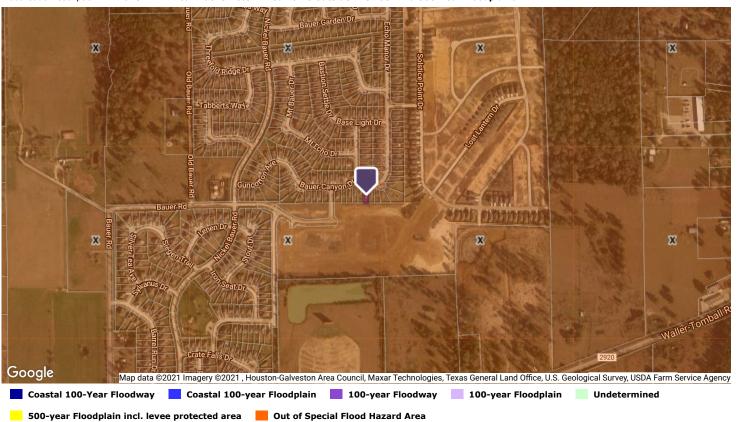

## 22315 Coral Cane Drive, Hockley, TX 77447-3079 Harris County Sold 10/18/2017

Flood Map

Flood Zone Code: Flood Zone Date: Special Flood Hazard Area (SFHA): 06/18/2007 48201C0185L Within 250 Feet of Multiple Flood Zone:

No Flood Community Name: HARRIS COUNTY

Out

Flood Zone Panel: Flood Code Description: Zone X-An Area That Is Determined To Be Outside The 100- And 500-Year Floodplains.

This map/report was produced using multiple sources. It is provided for informational purposes only. This map/report should not be relied upon by any third parties. It is not intended to satisfy any regulatory guidelines and should not be used for this or any other purpose.