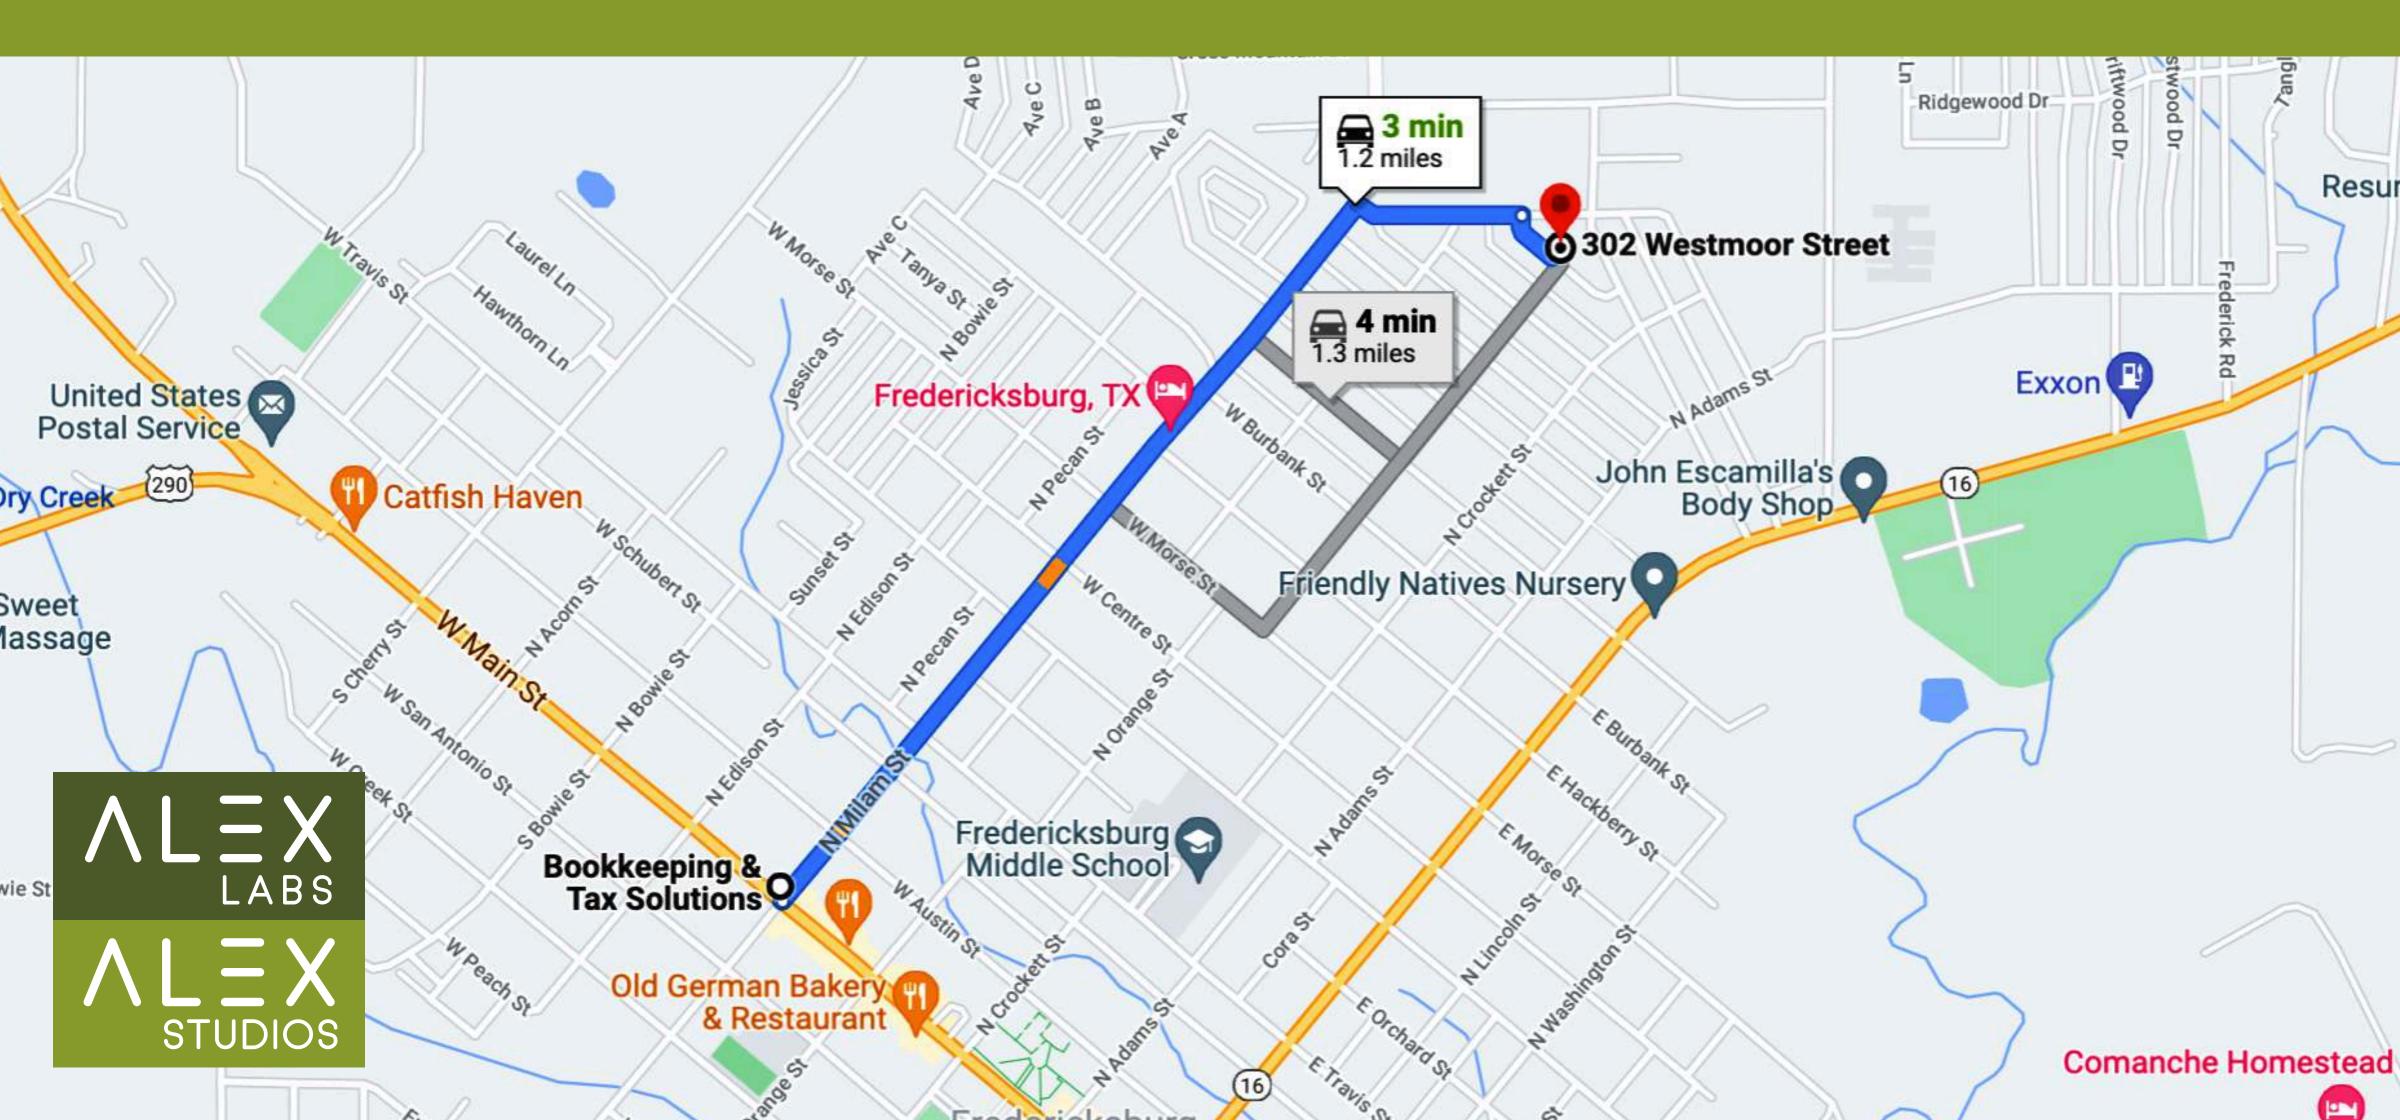

|
| 17%<br>Millennials<br>1981 to 1998  |                                     | Blue Collar      | 43%                |
| 17%<br>Generation Z<br>1999 to 2016 | 5%  Generation Alpha 2017 or Later  | Services         | 14%                |
| KEY FACTS                           |                                     | INTERNET ACCESS  |                    |
| 191 Population                      | 53.8<br>Median Age                  |                  |                    |
| \$50,762  Median Household Income   |                                     | 65% Use Computer | 73% Use Cell Phone |



## Value Trend

HouseCanary data



## Seller's Market

HouseCanary data







## Low Days on Market & Supply

HouseCanary Data



STUDIOS



# 1.2 Miles North of Main ST (US 290) at Milam ST



## 0.2 Miles E of Milam ST at Broadmoor DR



# 10, 20, 30 Minute Walk Map



# 1, 2,3 Mile Radii Map



# 30, 60, 90 Mile Radii Map