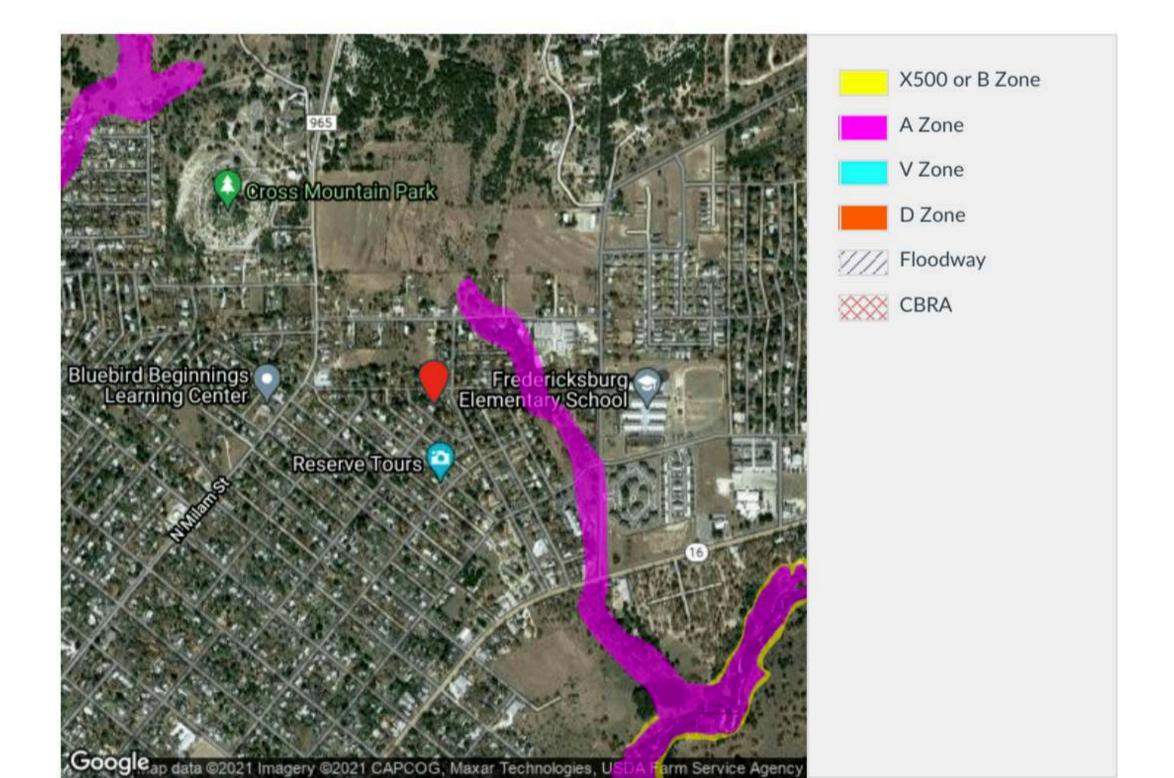

## Not in Flood Zones

Risk Meter Map

#### Flood Zone Determination: OUT

| COMMUNITY  | 480252           | PANEL      | 0286C       |
|------------|------------------|------------|-------------|
| PANEL DATE | October 19, 2001 | MAP NUMBER | 48171C0286C |