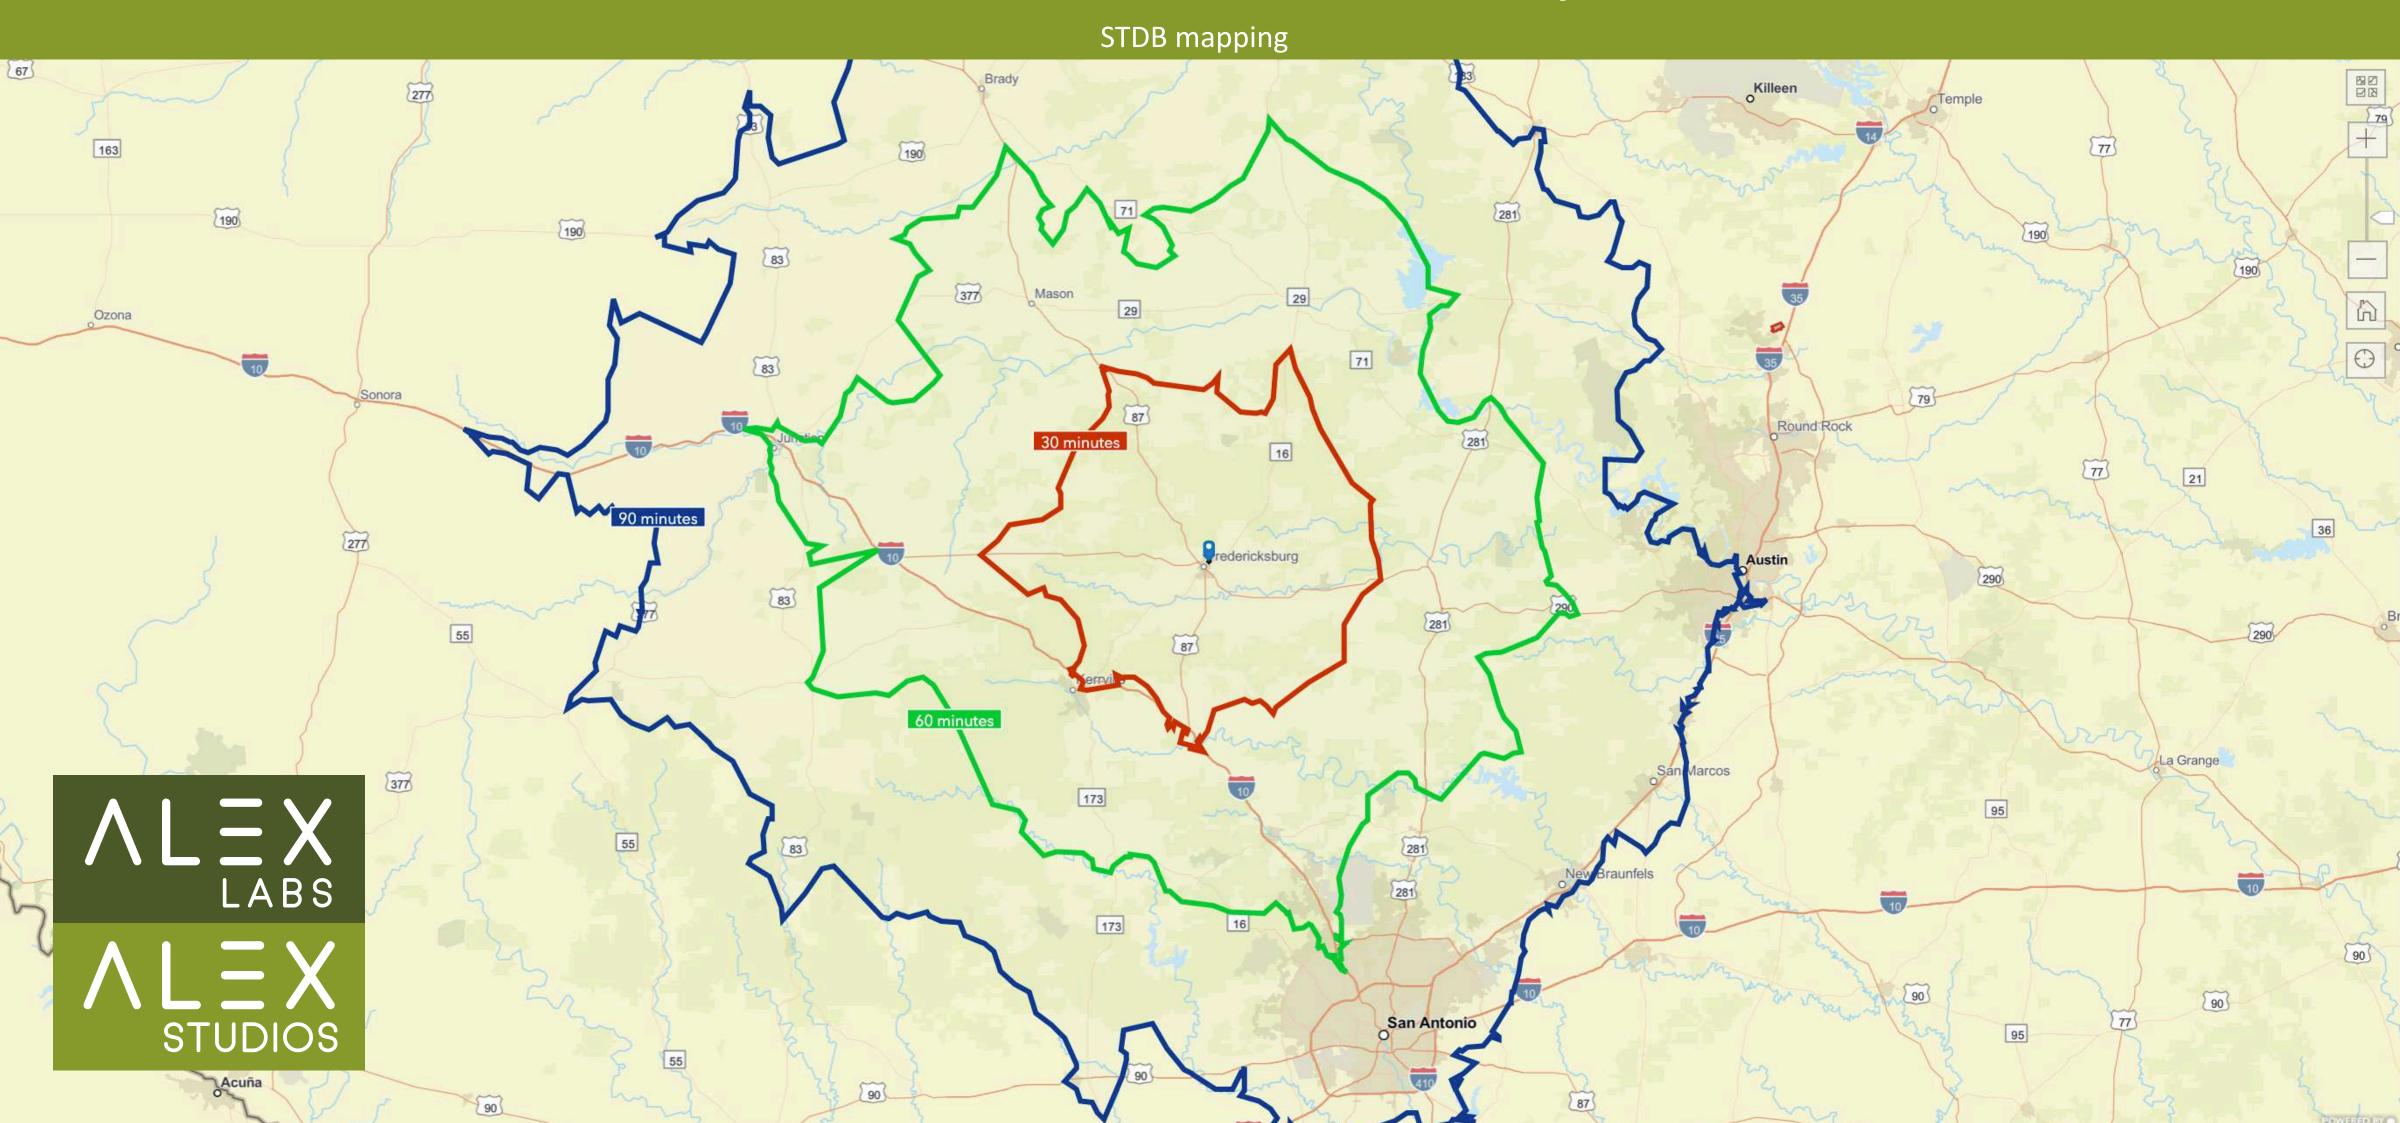

<br>Generation Z<br>1999 to 2016 | 5%  Generation Alpha 2017 or Later  | Services         | 14%                |
| KEY FACTS                           |                                     | INTERNET ACCESS  |                    |
| 191 Population                      | 53.8<br>Median Age                  |                  |                    |
| \$50,762  Median Household Income   |                                     | 65% Use Computer | 73% Use Cell Phone |



## Value Trend

HouseCanary data



## Seller's Market

HouseCanary data







## Low Days on Market & Supply

HouseCanary Data



STUDIOS



# 1.2 Miles North of Main ST (US 290) at Milam ST



## 0.2 Miles E of Milam ST at Broadmoor DR



# 10, 20, 30 Minute Walk Map



# 1, 2,3 Mile Radii Map



# 30, 60, 90 Mile Radii Map