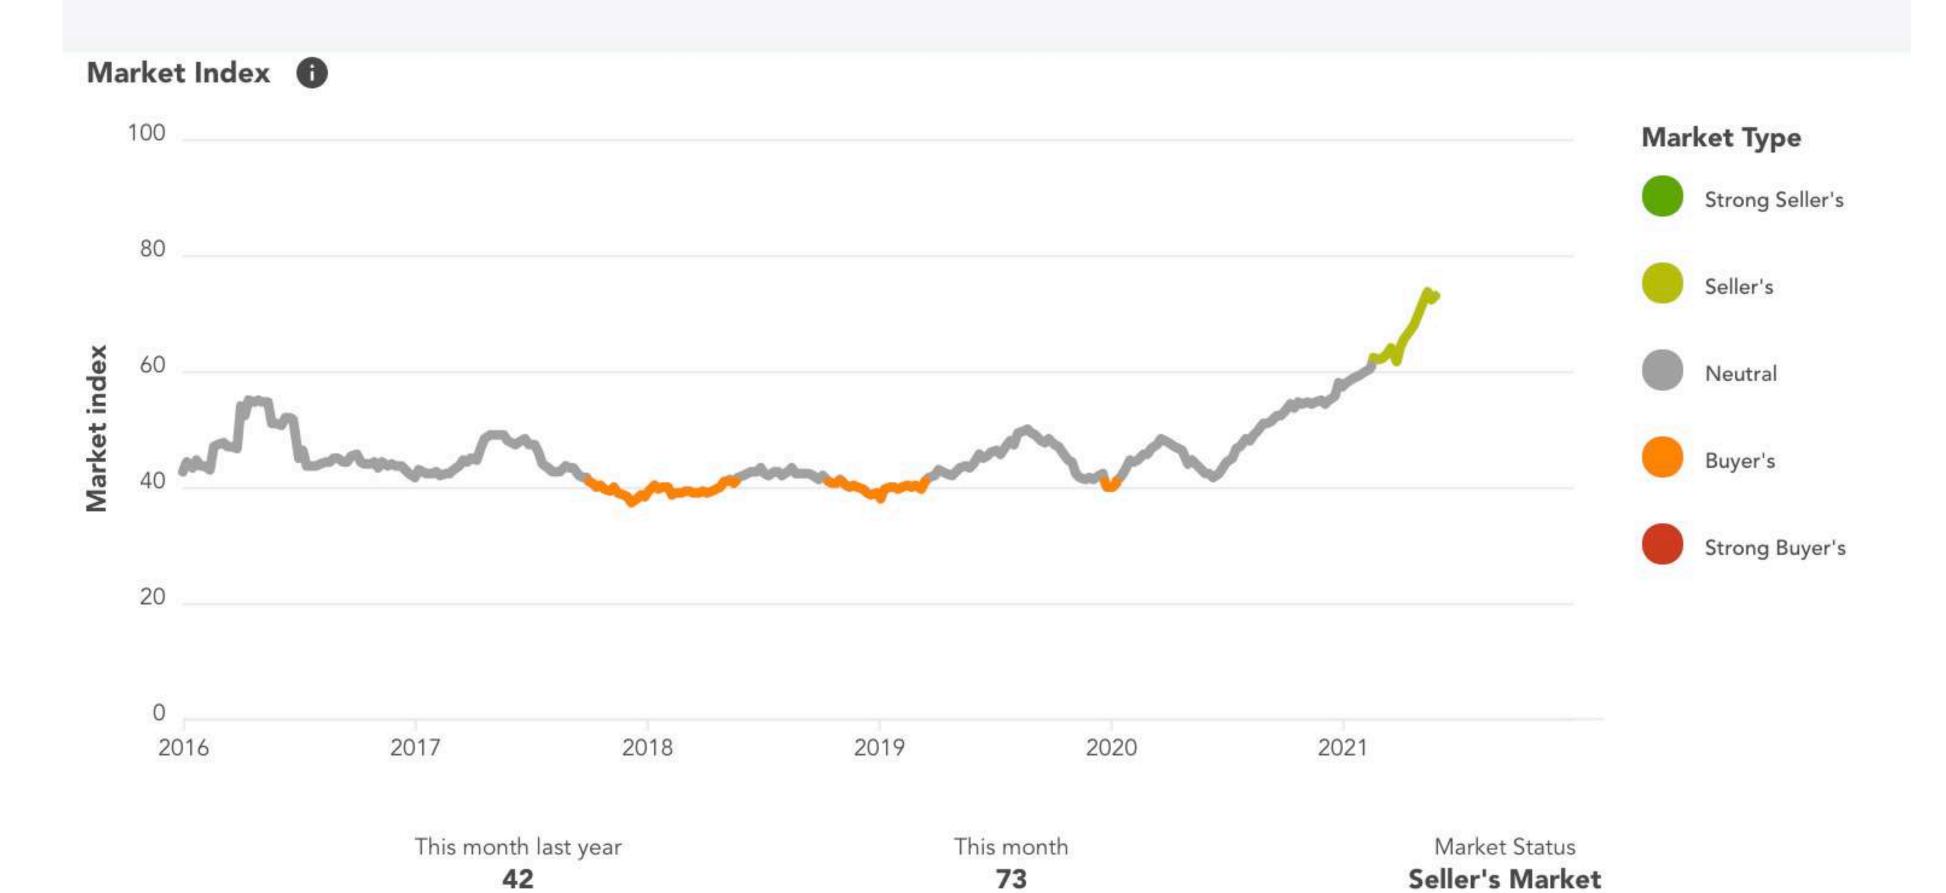

-----------|
| 21% Baby Boomers 1946 to 1964       | 14%<br>Generation X<br>1965 to 1980 | White Collar     | 46%                |
| 17%<br>Millennials<br>1981 to 1998  |                                     | Blue Collar      | 43%                |
| 17%<br>Generation Z<br>1999 to 2016 | 5%  Generation Alpha 2017 or Later  | Services         | 14%                |
| KEY FACTS                           |                                     | INTERNET ACCESS  |                    |
| 191 Population                      | 53.8<br>Median Age                  |                  |                    |
| \$50,762  Median Household Income   |                                     | 65% Use Computer | 73% Use Cell Phone |



## Value Trend

HouseCanary data



## Seller's Market

HouseCanary data







## Low Days on Market & Supply

HouseCanary Data



STUDIOS



# 1.2 Miles North of Main ST (US 290) at Milam ST



## 0.2 Miles E of Milam ST at Broadmoor DR



# 10, 20, 30 Minute Walk Map



# 1, 2,3 Mile Radii Map



# 30, 60, 90 Mile Radii Map