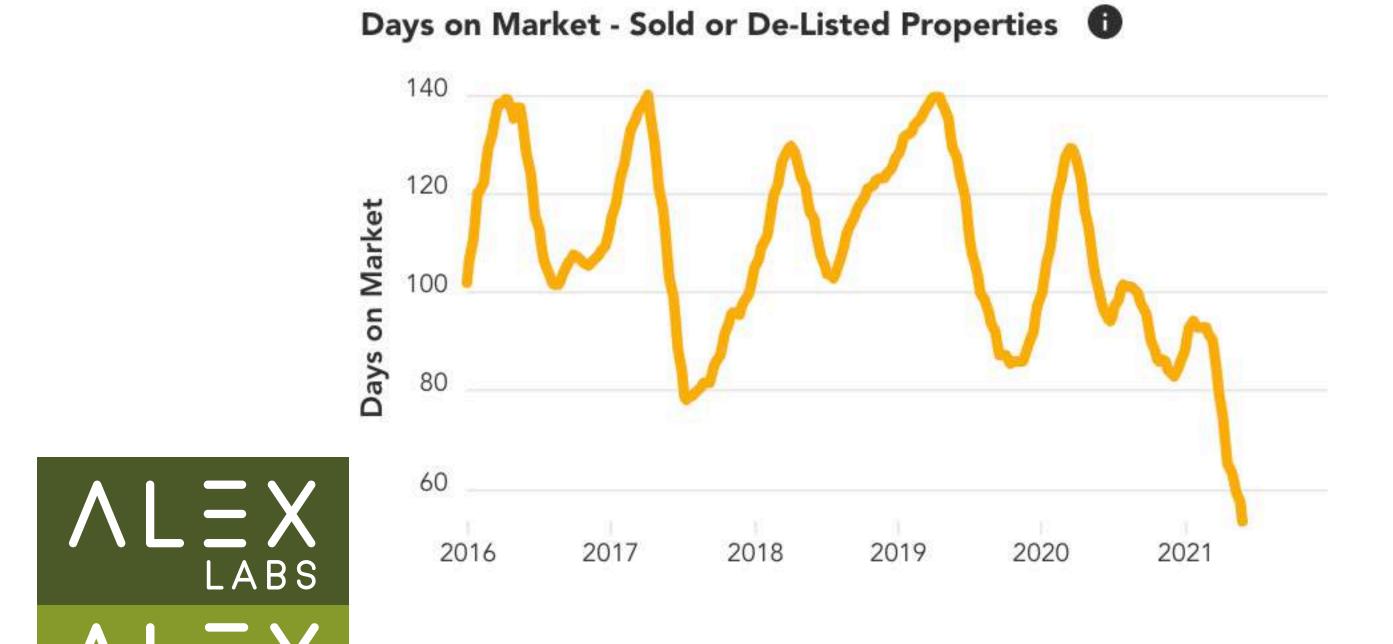

4%<br>Generation X<br>1965 to 1980 | White Collar     | 46%                |
| 17%<br>Millennials<br>1981 to 1998  |                                     | Blue Collar      | 43%                |
| 17%<br>Generation Z<br>1999 to 2016 | 5%  Generation Alpha 2017 or Later  | Services         | 14%                |
| KEY FACTS                           |                                     | INTERNET ACCESS  |                    |
| 191 Population                      | 53.8<br>Median Age                  |                  |                    |
| \$50,762  Median Household Income   |                                     | 65% Use Computer | 73% Use Cell Phone |



## Value Trend

HouseCanary data



## Seller's Market

HouseCanary data







## Low Days on Market & Supply

HouseCanary Data



STUDIOS



# 1.2 Miles North of Main ST (US 290) at Milam ST



## 0.2 Miles E of Milam ST at Broadmoor DR



# 10, 20, 30 Minute Walk Map



# 1, 2,3 Mile Radii Map



# 30, 60, 90 Mile Radii Map