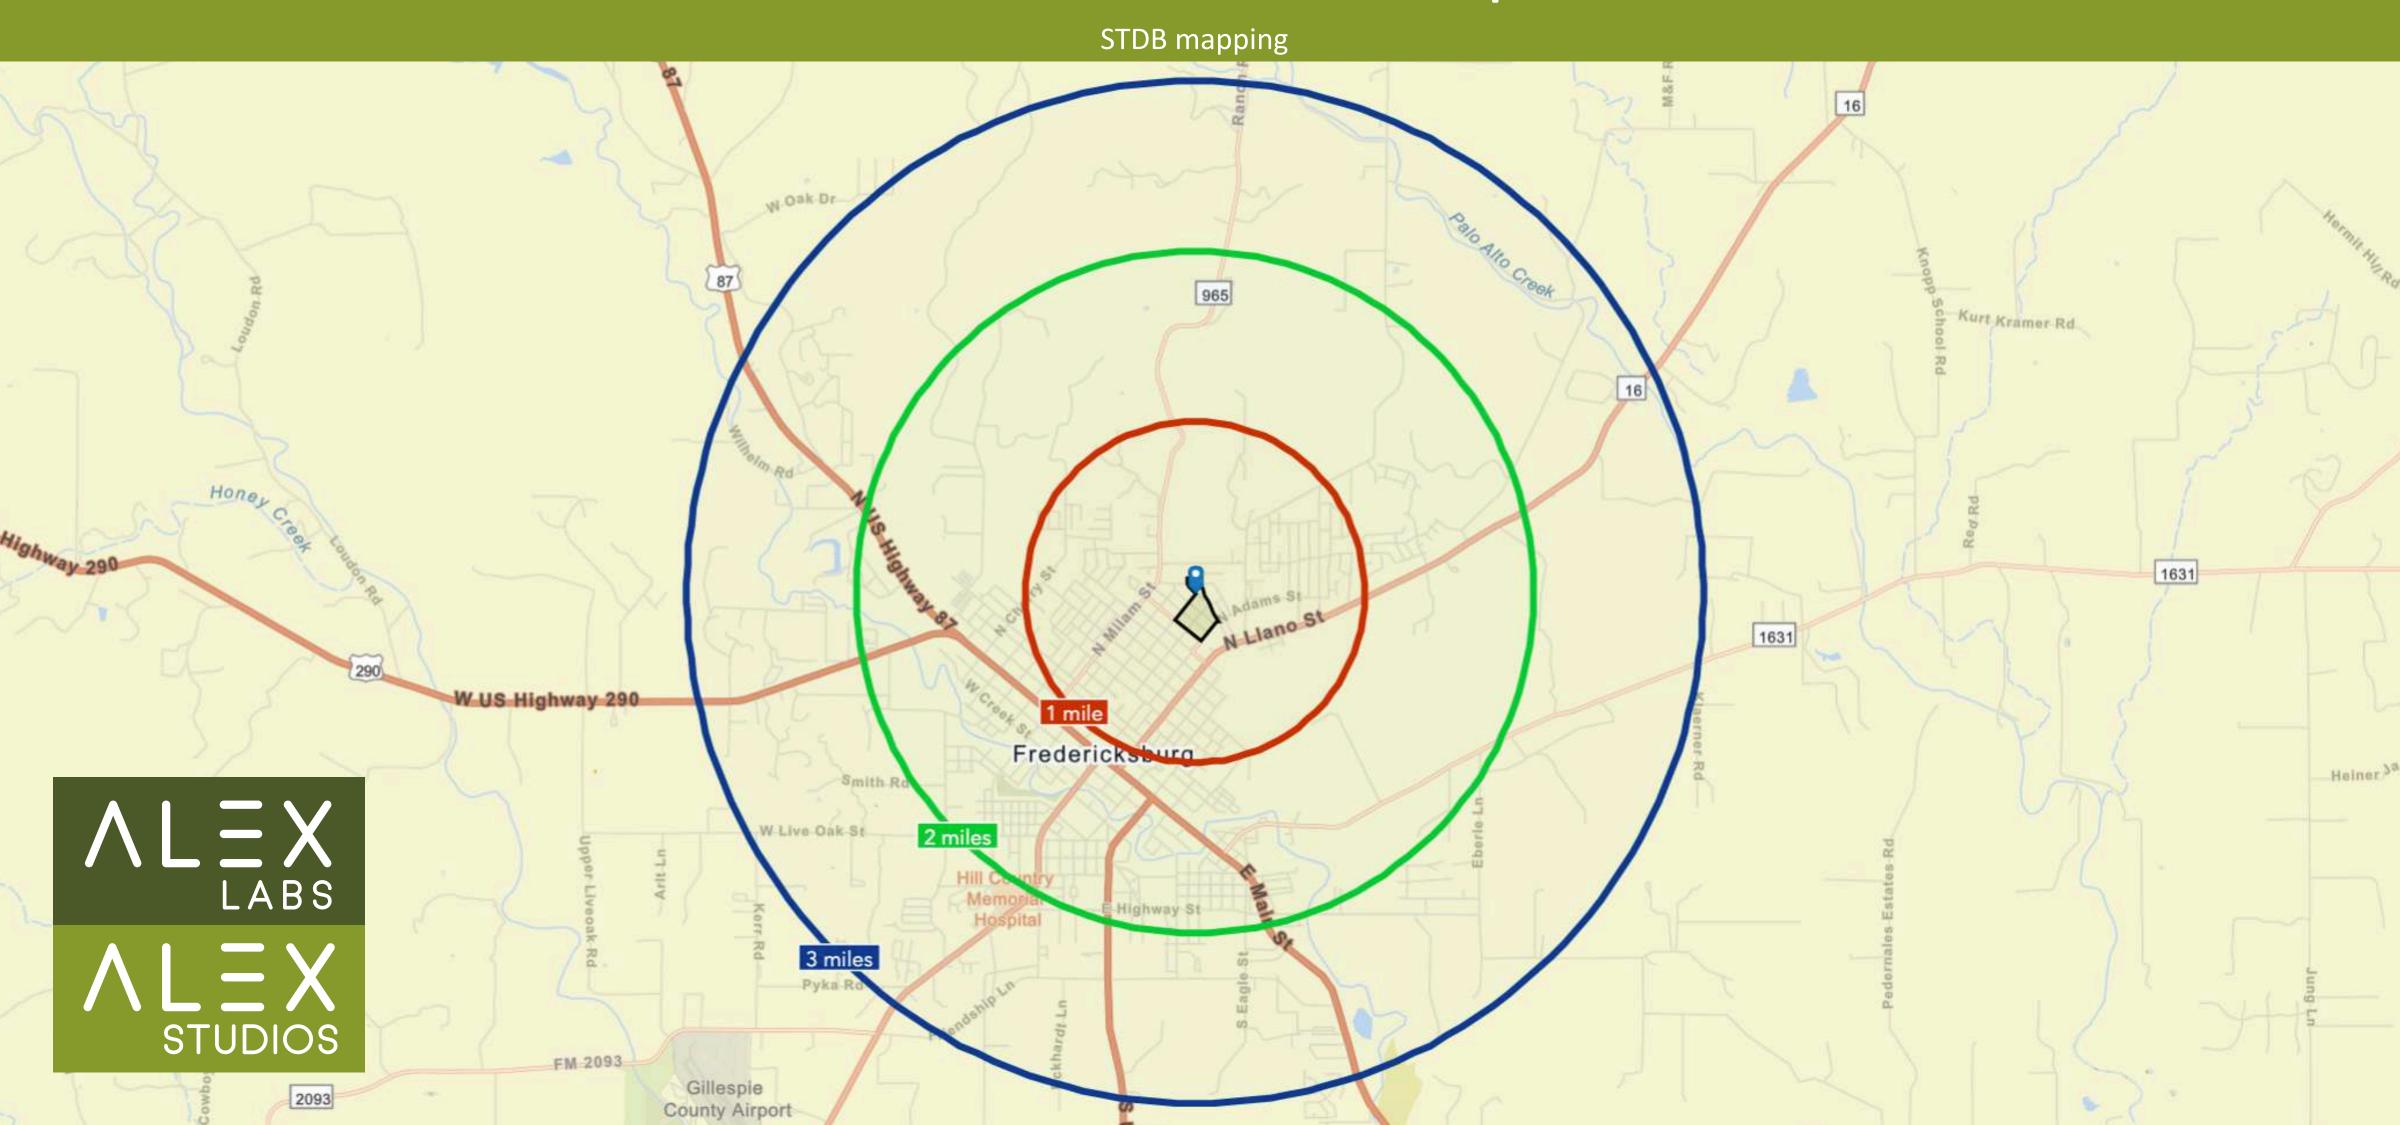

| 43%                |
| 17%<br>Generation Z<br>1999 to 2016 | 5%  Generation Alpha 2017 or Later  | Services         | 14%                |
| KEY FACTS                           |                                     | INTERNET ACCESS  |                    |
| 191 Population                      | 53.8<br>Median Age                  |                  |                    |
| \$50,762  Median Household Income   |                                     | 65% Use Computer | 73% Use Cell Phone |



## Value Trend

HouseCanary data



## Seller's Market

HouseCanary data







## Low Days on Market & Supply

HouseCanary Data



STUDIOS



# 1.2 Miles North of Main ST (US 290) at Milam ST



## 0.2 Miles E of Milam ST at Broadmoor DR



# 10, 20, 30 Minute Walk Map



# 1, 2,3 Mile Radii Map



# 30, 60, 90 Mile Radii Map