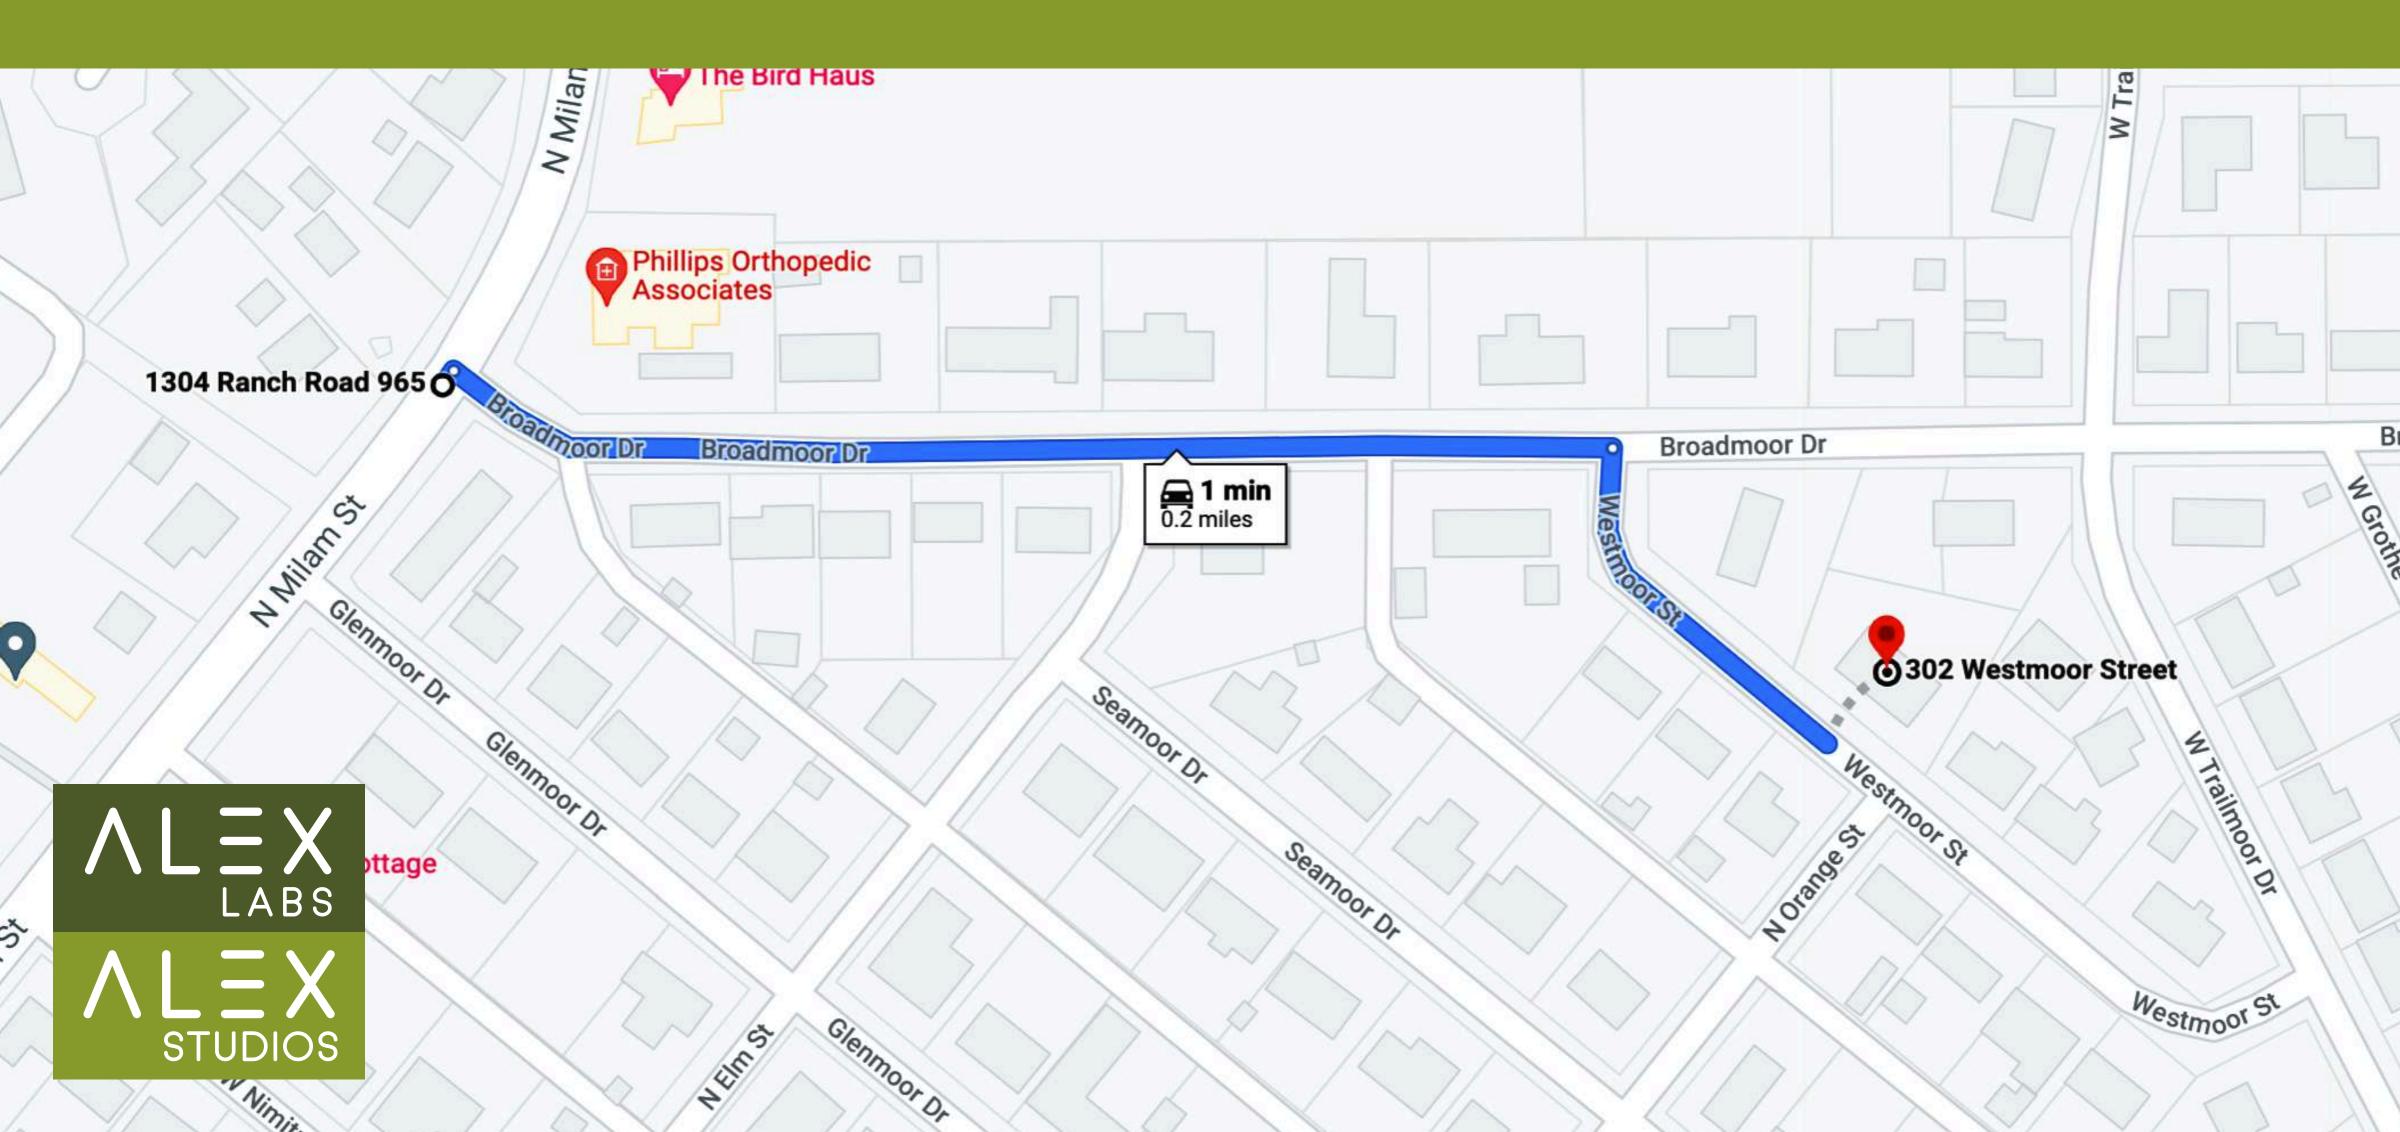

998  |                                     | Blue Collar      | 43%                |
| 17%<br>Generation Z<br>1999 to 2016 | 5%  Generation Alpha 2017 or Later  | Services         | 14%                |
| KEY FACTS                           |                                     | INTERNET ACCESS  |                    |
| 191 Population                      | 53.8<br>Median Age                  |                  |                    |
| \$50,762  Median Household Income   |                                     | 65% Use Computer | 73% Use Cell Phone |



## Value Trend

HouseCanary data



## Seller's Market

HouseCanary data







## Low Days on Market & Supply

HouseCanary Data



STUDIOS



# 1.2 Miles North of Main ST (US 290) at Milam ST



## 0.2 Miles E of Milam ST at Broadmoor DR



# 10, 20, 30 Minute Walk Map



# 1, 2,3 Mile Radii Map



# 30, 60, 90 Mile Radii Map