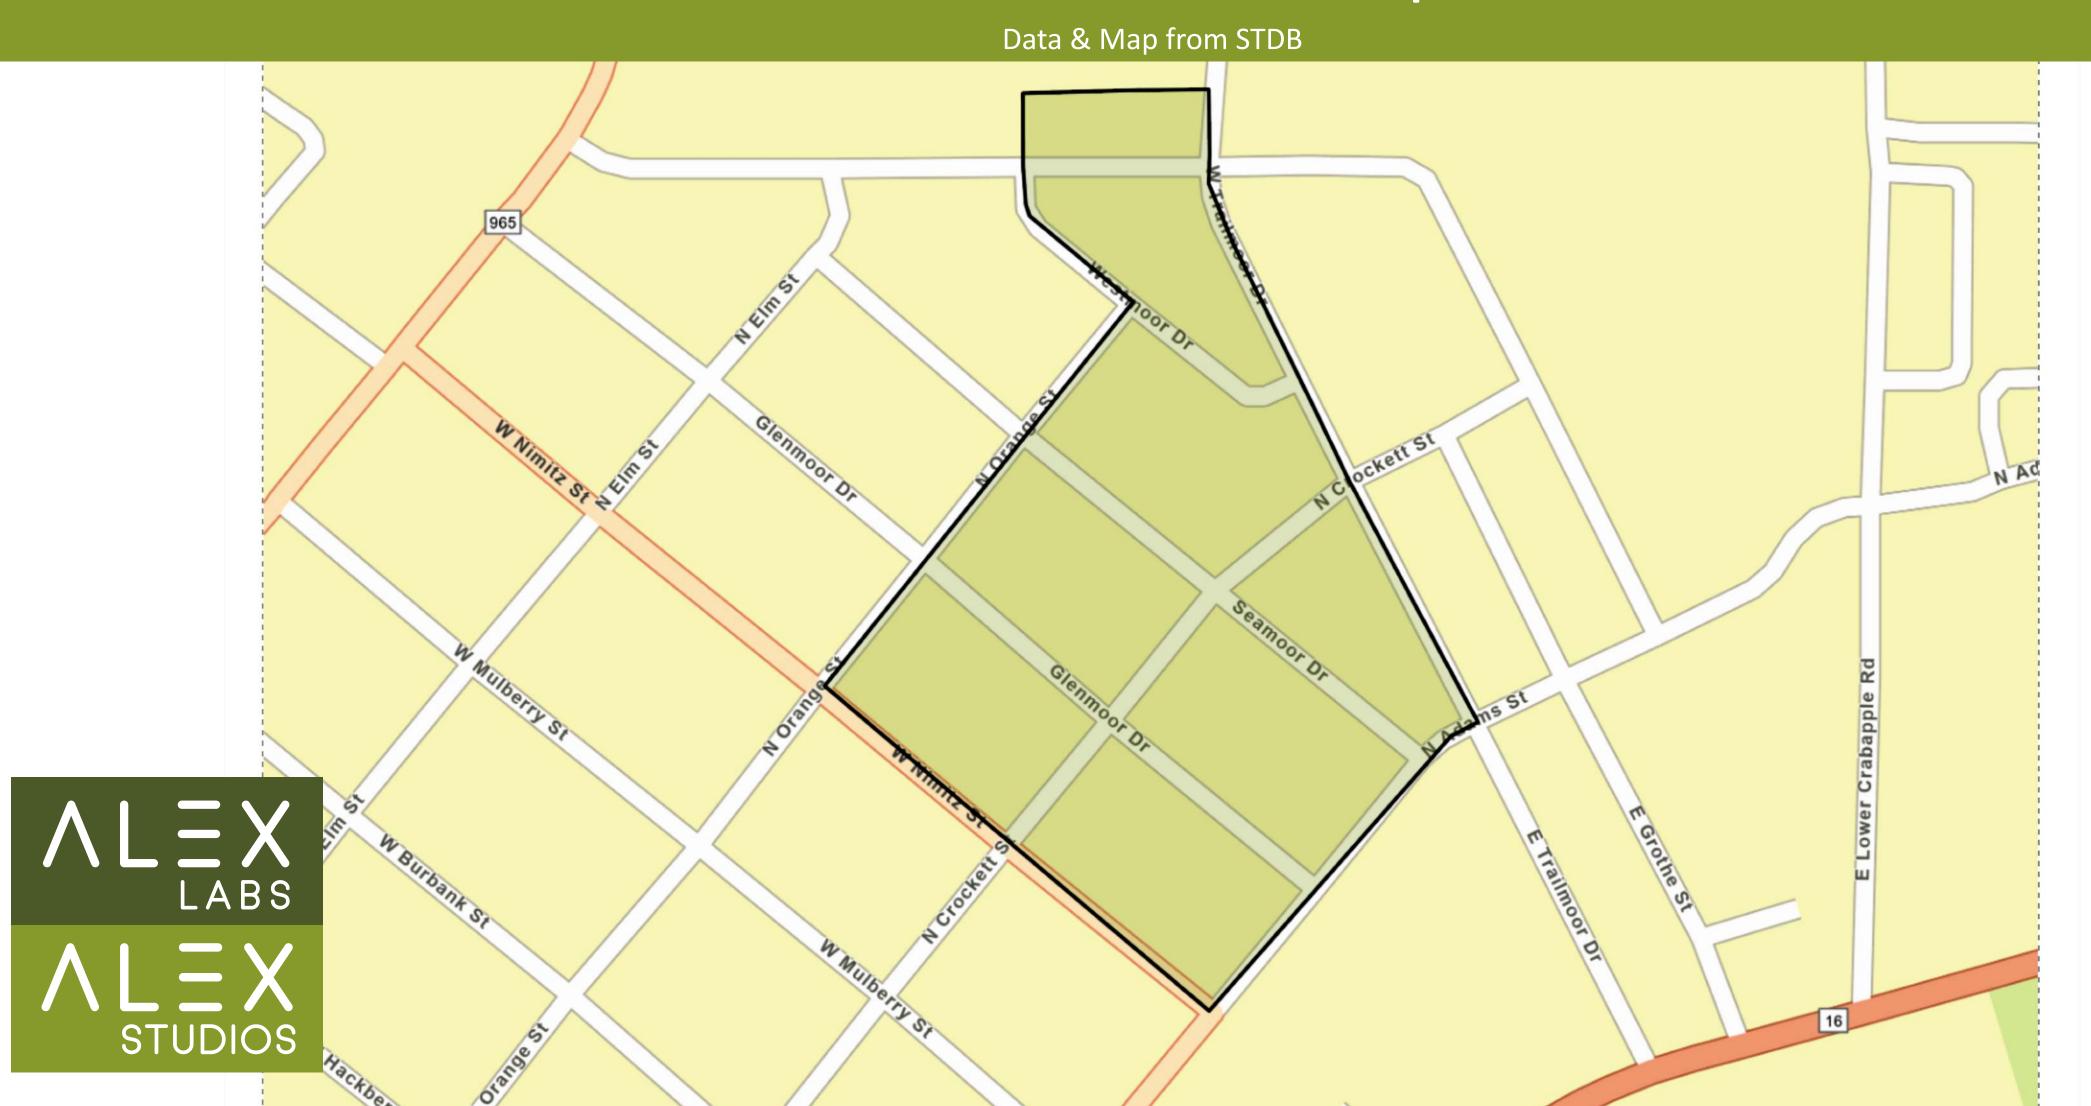

cksburg ISD

STUDIOS



# Walkscore, Bike Score and What's Nearby Map

| <b>Restaurants:</b><br>Hondo's On Main      | 1.1mi | > |
|---------------------------------------------|-------|---|
| Coffee:<br>Austin Street Java & Gelato      | 1mi   | > |
| Bars:<br>Proof                              | 1.1mi | > |
| <b>Groceries:</b> Off the Vine Wine Tours   | .5mi  | > |
| Parks:<br>Oak Crest Park                    | 4.5mi | > |
| Schools:<br>Fredericksburg Christian School | .3mi  | > |
| Shopping:<br>Friendly Natives               | .4mi  | > |
| Entertainment:<br>Vereins Kirche Museum     | 1.1mi | > |
|                                             |       |   |

.4mi

One Mane Place
Search Nearby:

**Errands:** 





Res

## Very Low Crime Rate



∧ L = X

STUDIOS



# Sandcastle #2 Map



## Sandcastle #2 Infographics

Data from STDB





# Sandcastle #2 Infographics

Data from STDB

| POPULATION B                        | Y GENERATION                        | EMPLOYMENT       |                    |
|-------------------------------------|-------------------------------------|------------------|--------------------|
| 21% Baby Boomers 1946 to 1964       | 14%<br>Generation X<br>1965 to 1980 | White Collar     | 46%                |
| 17%<br>Millennials<br>1981 to 1998  |                                     | Blue Collar      | 43%                |
| 17%<br>Generation Z<br>1999 to 2016 | 5%  Generation Alpha 2017 or Later  | Services         | 14%                |
| KEY FACTS                           |                                     | INTERNET ACCESS  |