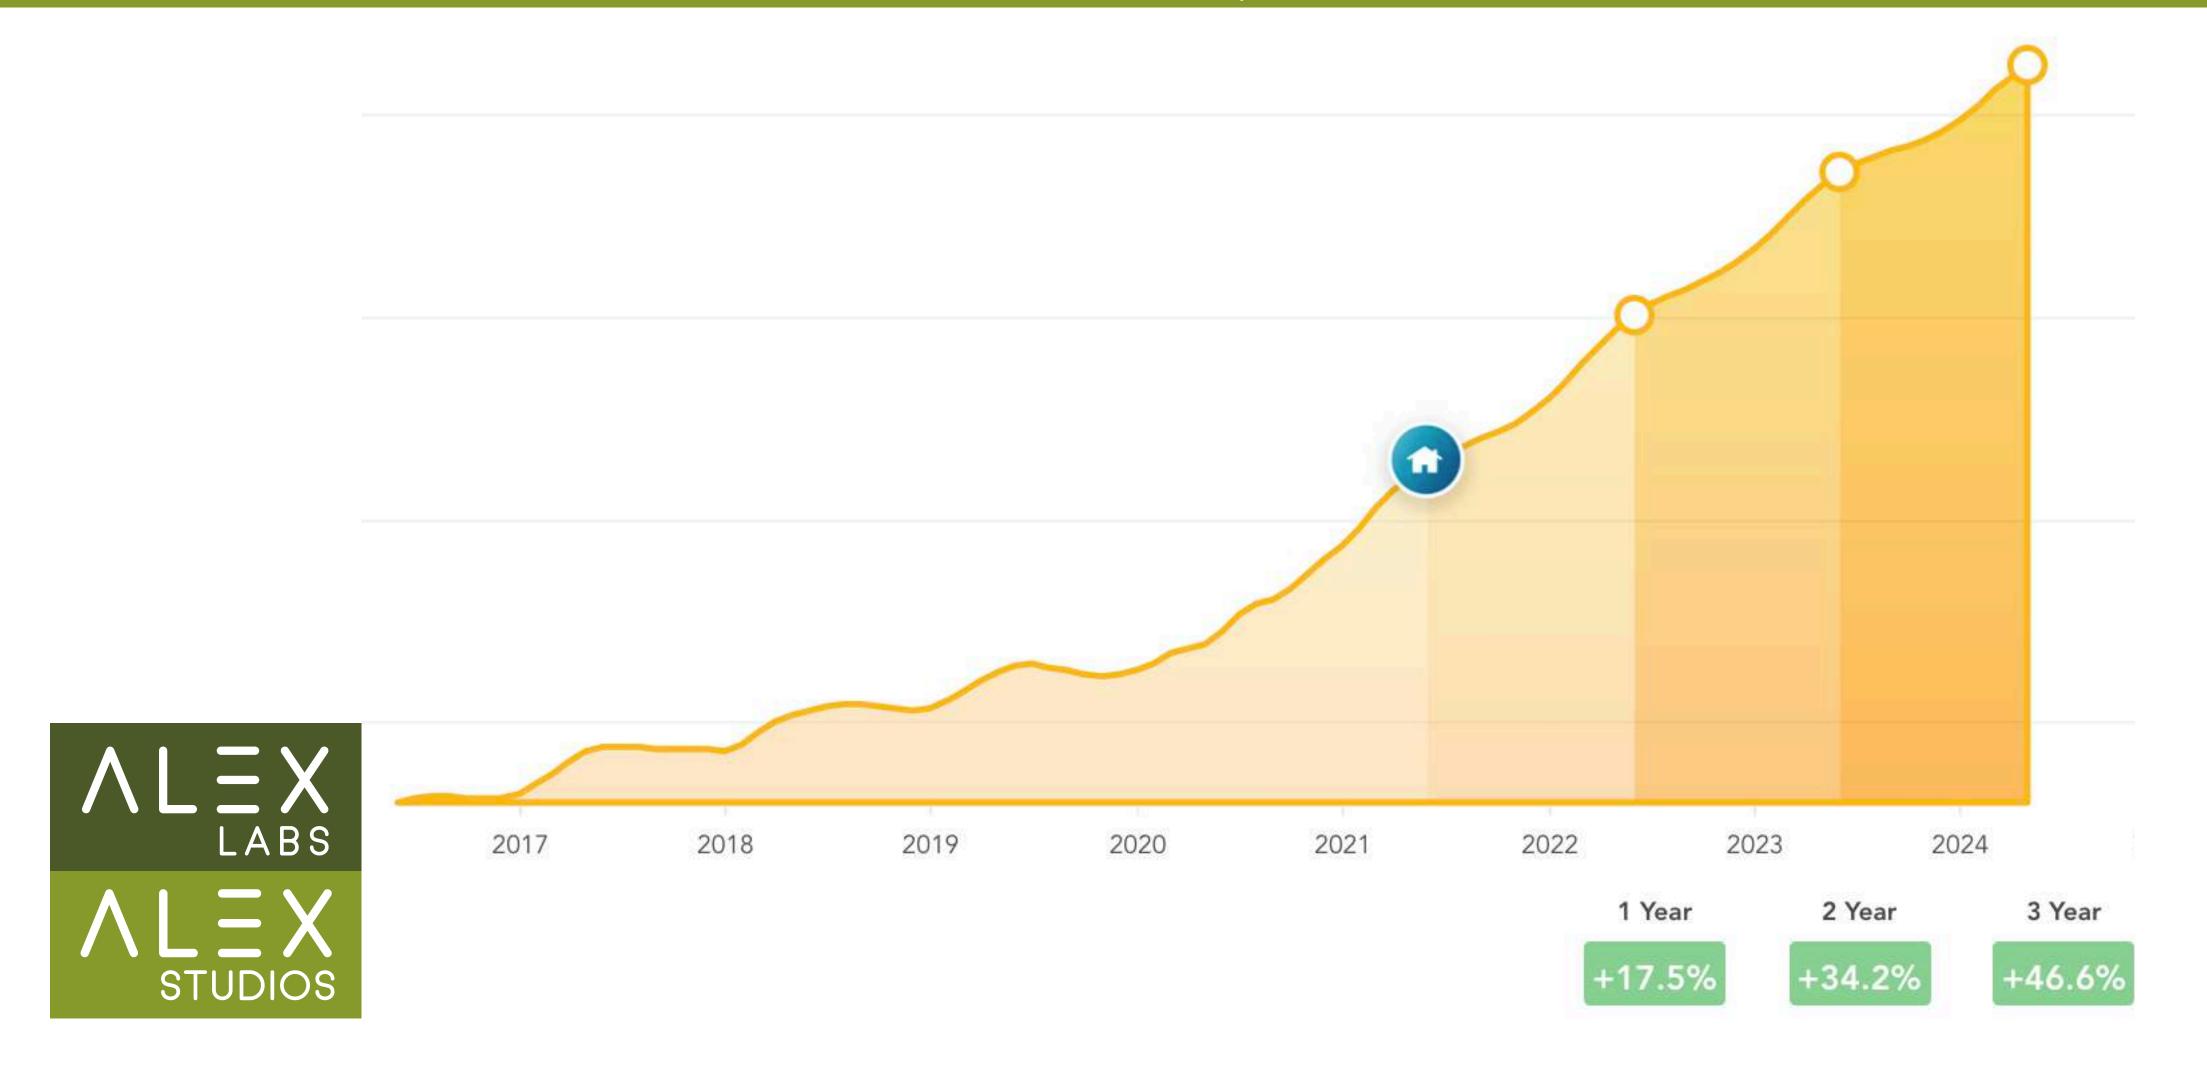

-------------|------------------|--------------------|
| 21% Baby Boomers 1946 to 1964       | 14%<br>Generation X<br>1965 to 1980 | White Collar     | 46%                |
| 17%<br>Millennials<br>1981 to 1998  |                                     | Blue Collar      | 43%                |
| 17%<br>Generation Z<br>1999 to 2016 | 5%  Generation Alpha 2017 or Later  | Services         | 14%                |
| KEY FACTS                           |                                     | INTERNET ACCESS  |                    |
| 191 Population                      | 53.8<br>Median Age                  |                  |                    |
| \$50,762  Median Household Income   |                                     | 65% Use Computer | 73% Use Cell Phone |



## Value Trend

HouseCanary data



## Seller's Market

HouseCanary data







## Low Days on Market & Supply

HouseCanary Data



STUDIOS



# 1.2 Miles North of Main ST (US 290) at Milam ST



## 0.2 Miles E of Milam ST at Broadmoor DR



# 10, 20, 30 Minute Walk Map



# 1, 2,3 Mile Radii Map



# 30, 60, 90 Mile Radii Map