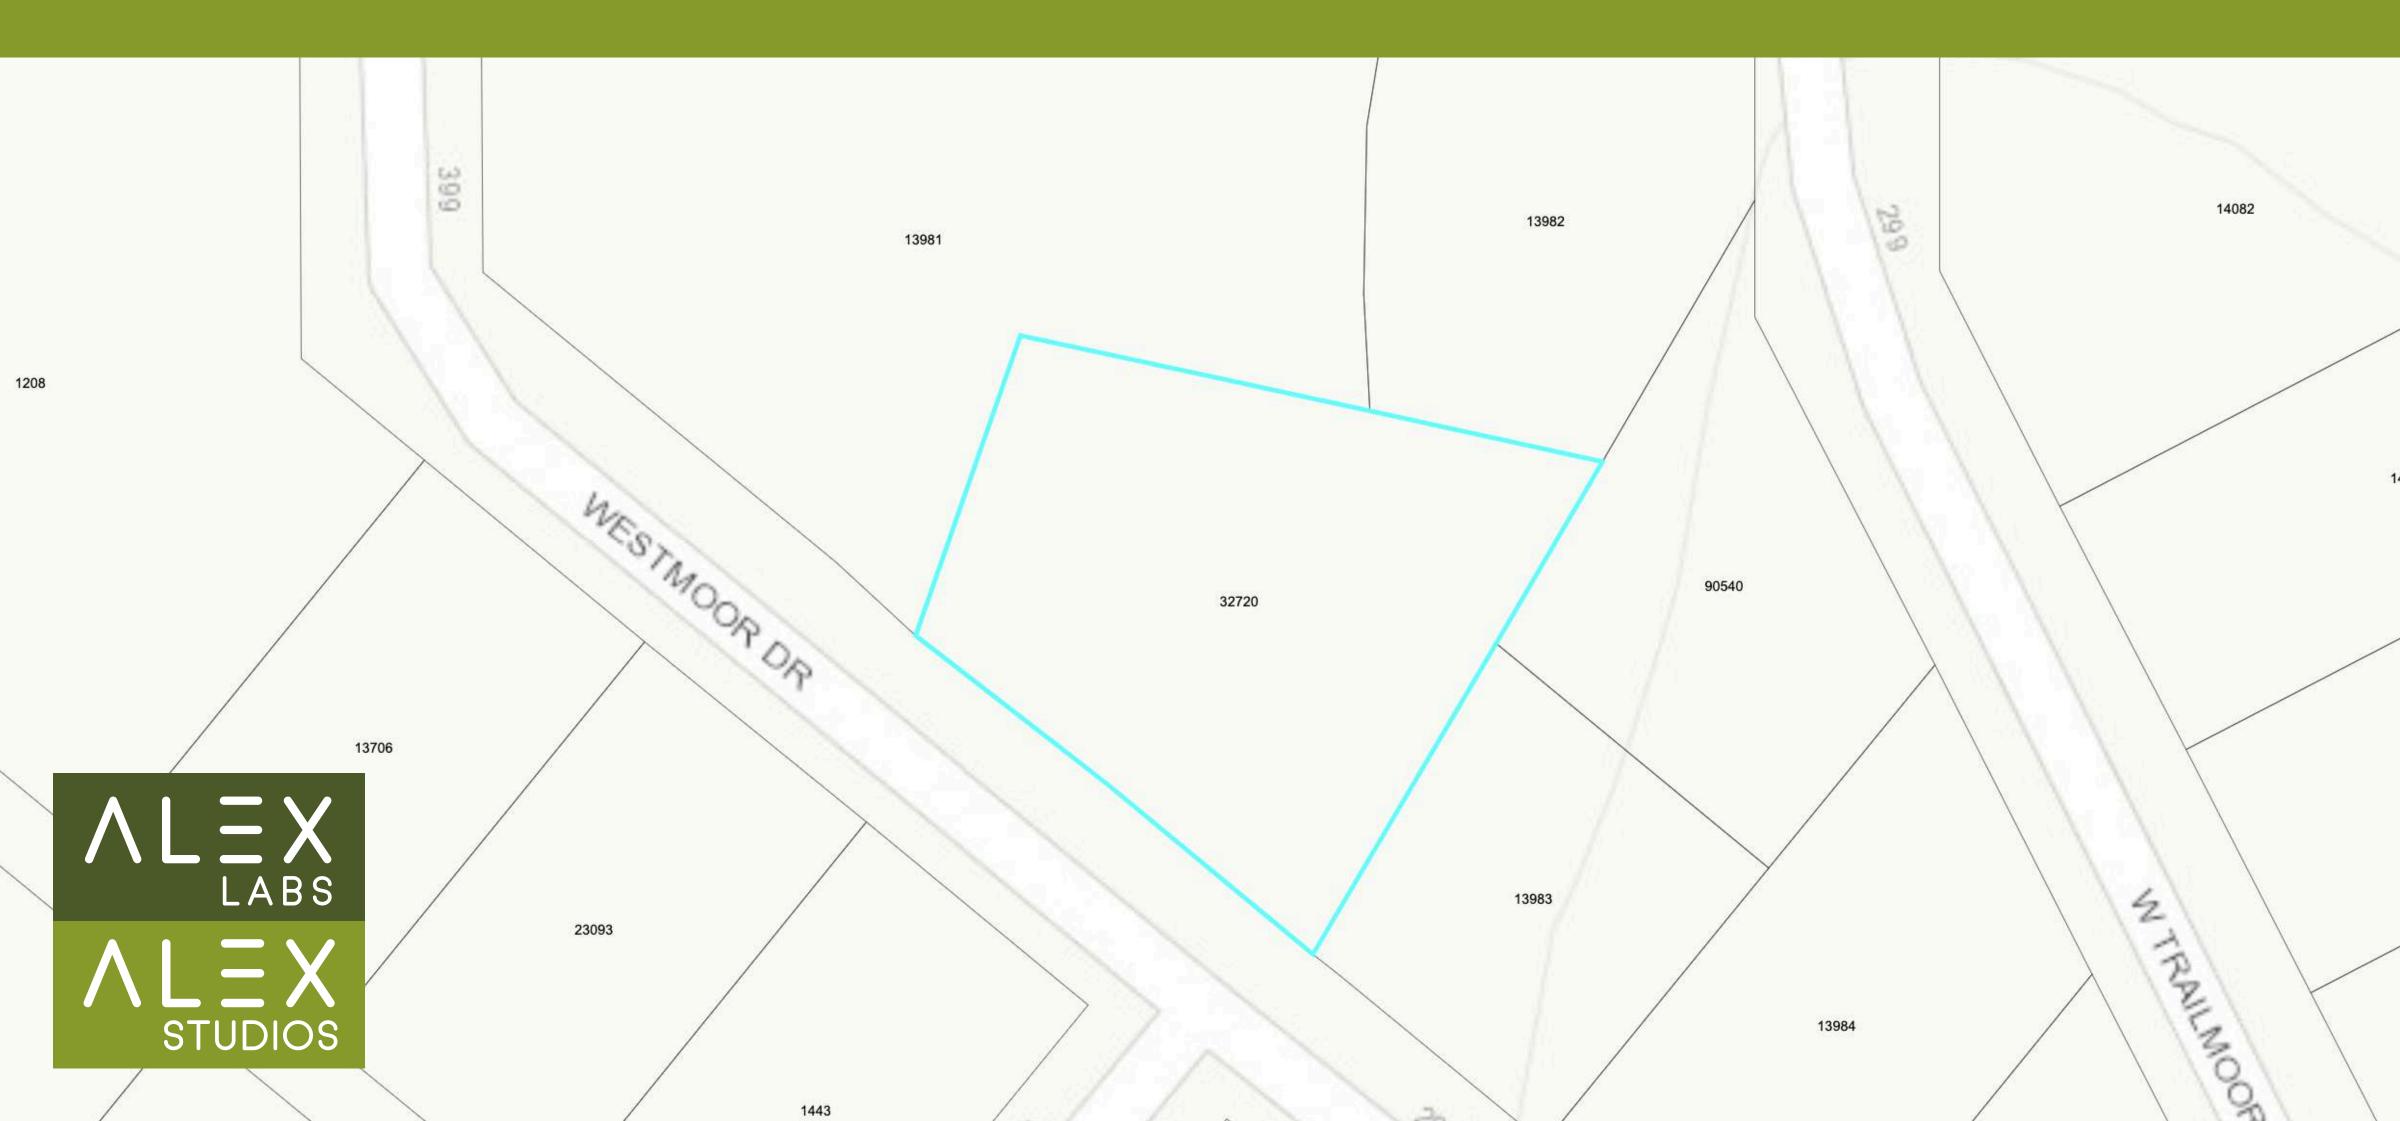

# Gillespie Central Appraisal District (GCAD) Satellite Plat Map



# Gillespie Central Appraisal District Plat Map



### Zoned R-1

Fredericksburg Zoning map





## Not in Flood Zones

Risk Meter Map

#### Flood Zone Determination: OUT

| COMMUNITY  | 480252           | PANEL      | 0286C       |
|------------|------------------|------------|-------------|
| PANEL DATE | October 19, 2001 | MAP NUMBER | 48171C0286C |





# GreatSchools | 5 & 6 of 10 ratings | Fredericksburg ISD

STUDIOS



# Walkscore, Bike Score and What's Nearby Map

| <b>Restaurants:</b><br>Hondo's On Main      | 1.1mi | > |
|---------------------------------------------|-------|---|
| Coffee:<br>Austin Street Java & Gelato      | 1mi   | > |
| Bars:<br>Proof                              | 1.1mi | > |
| <b>Groceries:</b> Off the Vine Wine Tours   | .5mi  | > |
| Parks:<br>Oak Crest Park                    | 4.5mi | > |
| Schools:<b