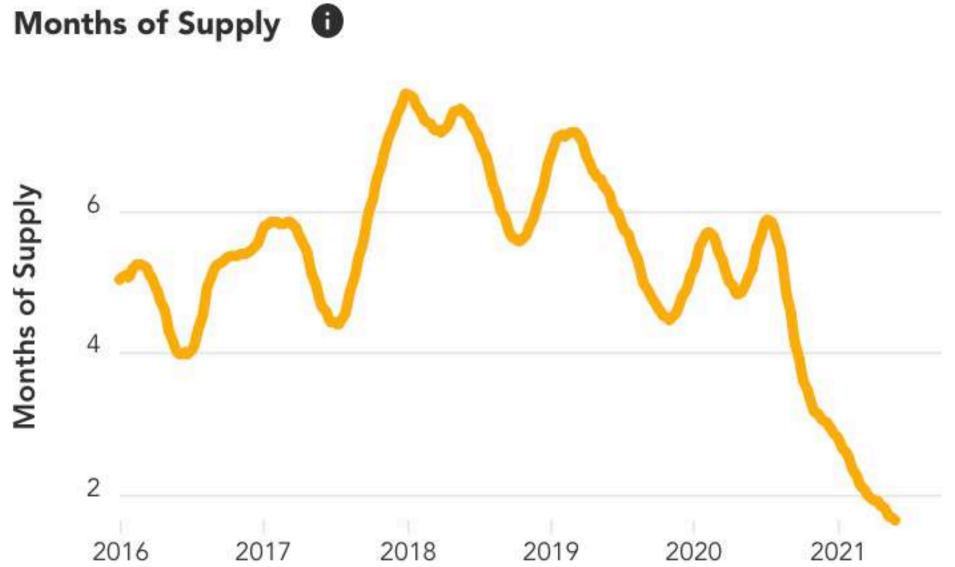

ation X<br>1965 to 1980 | White Collar     | 46%                |
| 17%<br>Millennials<br>1981 to 1998  |                                     | Blue Collar      | 43%                |
| 17%<br>Generation Z<br>1999 to 2016 | 5%  Generation Alpha 2017 or Later  | Services         | 14%                |
| KEY FACTS                           |                                     | INTERNET ACCESS  |                    |
| 191 Population                      | 53.8<br>Median Age                  |                  |                    |
| \$50,762  Median Household Income   |                                     | 65% Use Computer | 73% Use Cell Phone |



## Value Trend

HouseCanary data



## Seller's Market

HouseCanary data







## Low Days on Market & Supply

HouseCanary Data



STUDIOS



# 1.2 Miles North of Main ST (US 290) at Milam ST



## 0.2 Miles E of Milam ST at Broadmoor DR



# 10, 20, 30 Minute Walk Map



# 1, 2,3 Mile Radii Map



# 30, 60, 90 Mile Radii Map