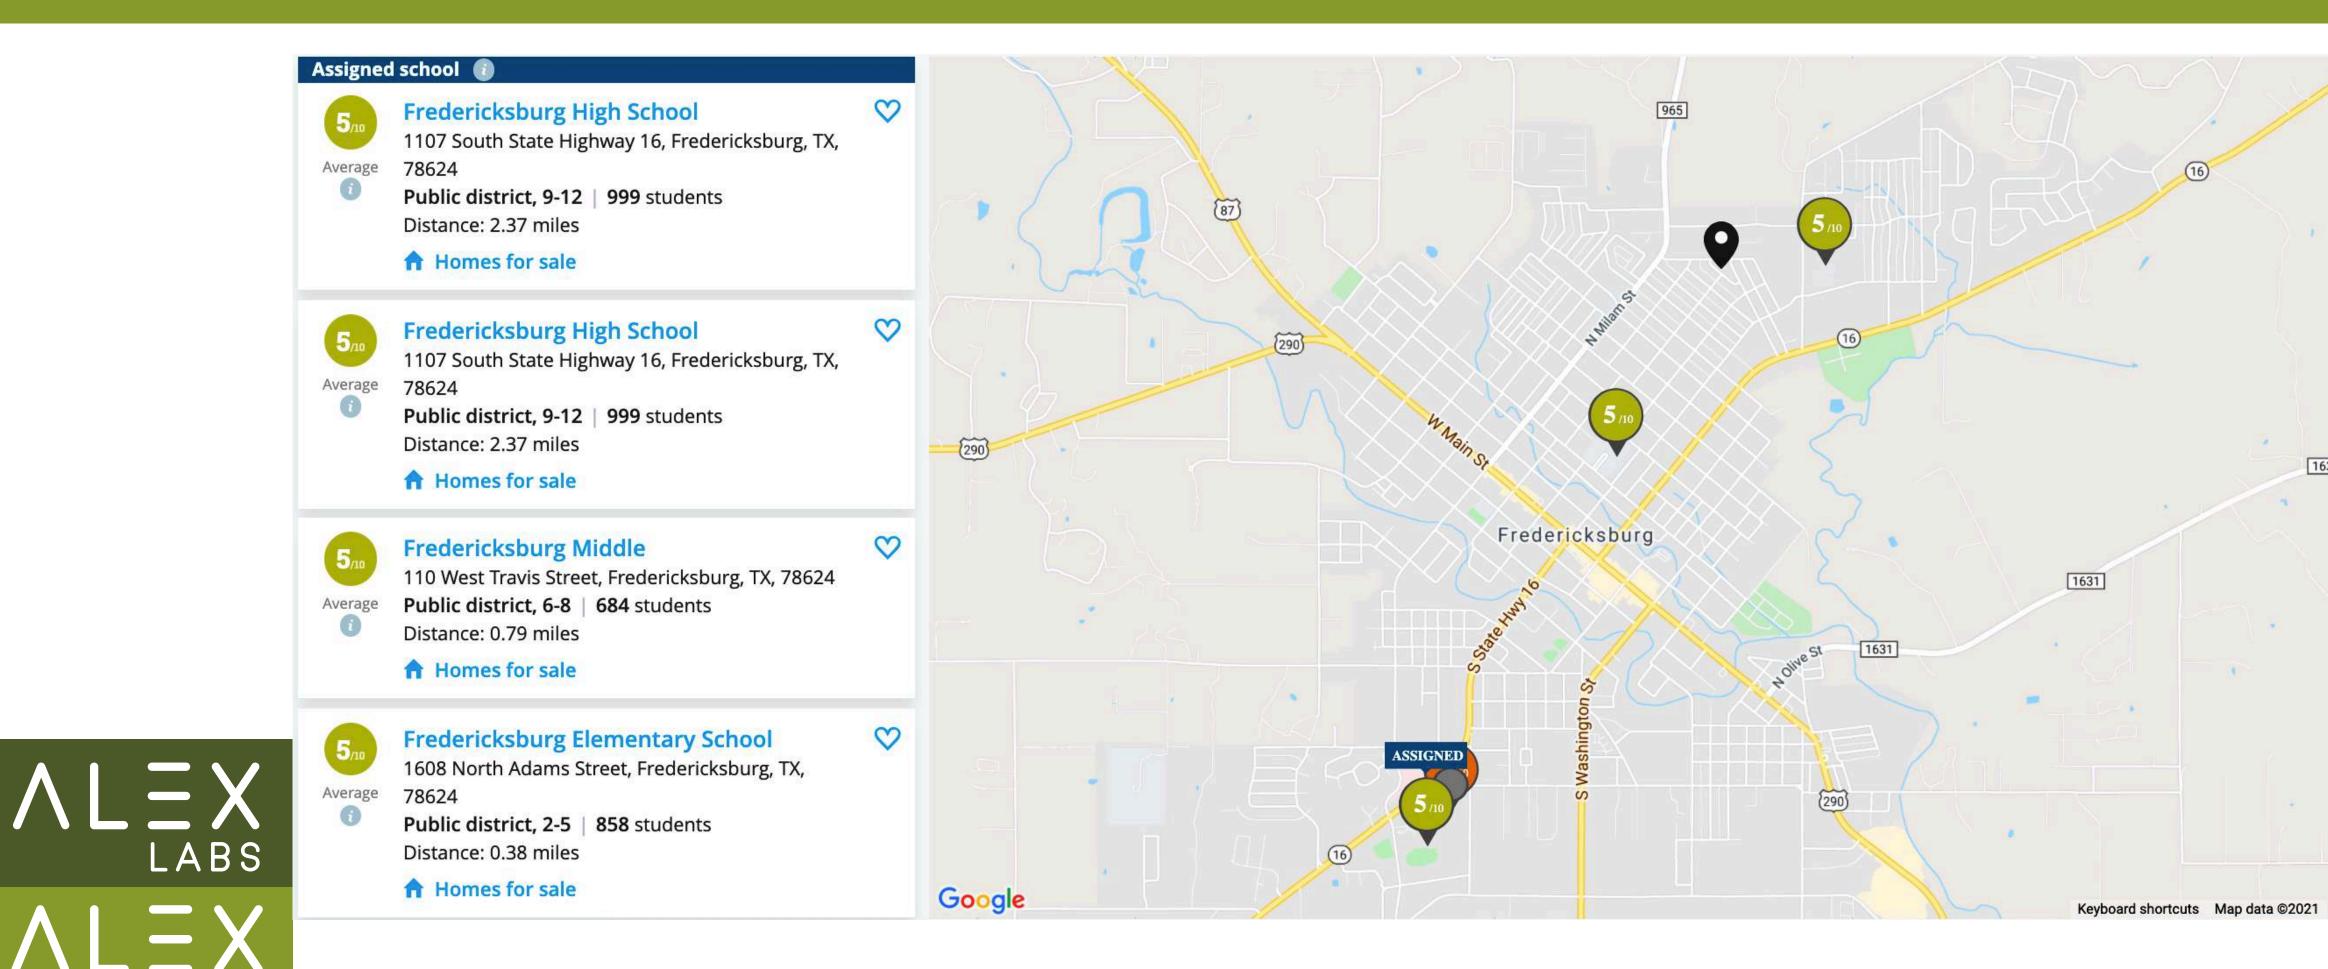

# Gillespie Central Appraisal District (GCAD) Satellite Plat Map



# Gillespie Central Appraisal District Plat Map



### Zoned R-1

Fredericksburg Zoning map





## Not in Flood Zones

Risk Meter Map

#### Flood Zone Determination: OUT

| COMMUNITY  | 480252           | PANEL      | 0286C       |
|------------|------------------|------------|-------------|
| PANEL DATE | October 19, 2001 | MAP NUMBER | 48171C0286C |





# GreatSchools | 5 & 6 of 10 ratings | Fredericksburg ISD

STUDIOS



# Walkscore, Bike Score and What's Nearby Map

| <b>Restaurants:</b><br>Hondo's On Main      | 1.1mi | > |
|---------------------------------------------|-------|---|
| Coffee:<br>Austin Street Java & Gelato      | 1mi   | > |
| Bars:<br>Proof                              | 1.1mi | > |
| <b>Groceries:</b> Off the Vine Wine Tours   | .5mi  | > |
| Parks:<br>Oak Crest Park                    | 4.5mi | > |
| Schools:<br>Fredericksburg Christian School | .3mi  | > |
| Shopping:<br>Friendly Natives               | .4mi  | > |
| Entertainment:<br>Vereins Kirche Museum     | 1.1mi | > |
|                                             |       |   |

.4mi

One Mane Place
Search Nearby:

**Errands:** 





Res

## Very Low Crime Rate



∧ L = X

STUDIOS



# Sandcastle #2 Map



## Sandcastle #2 Inf