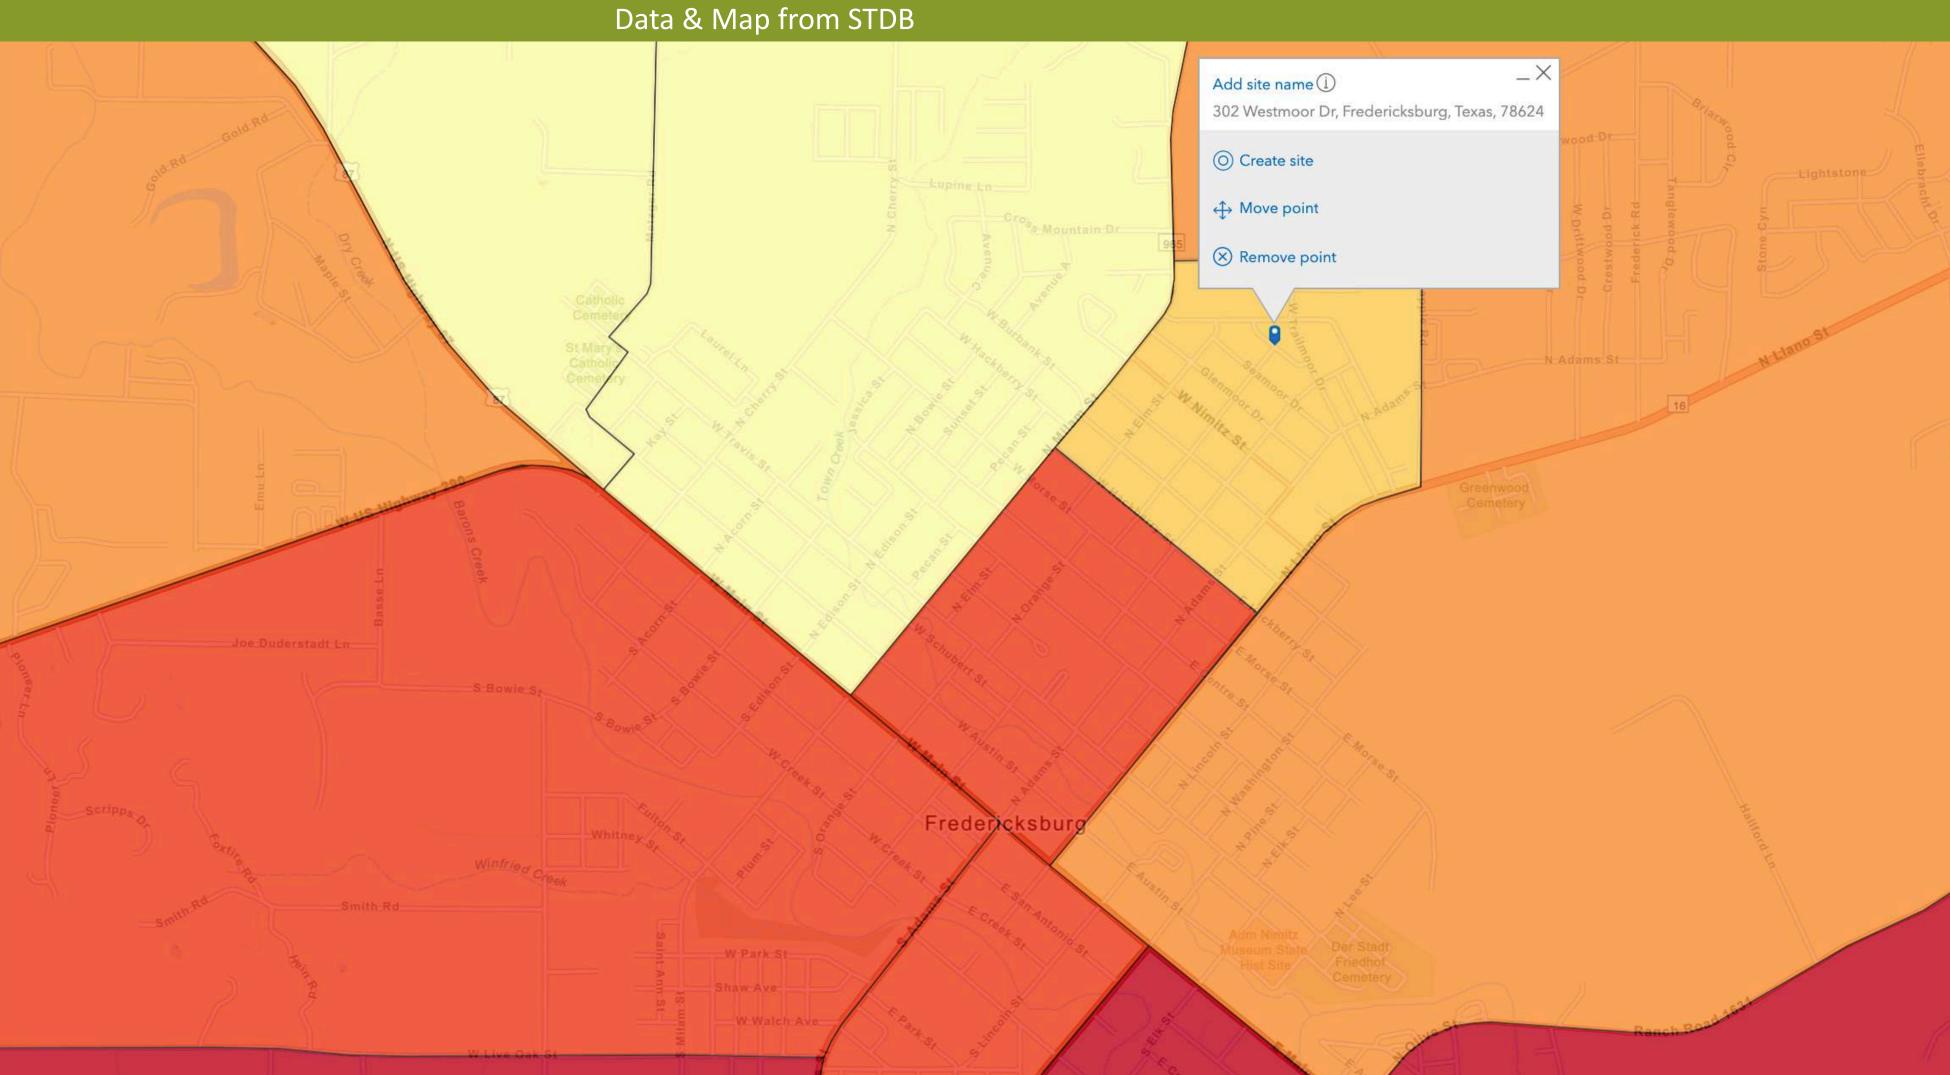

of 10 ratings | Fredericksburg ISD

STUDIOS



# Walkscore, Bike Score and What's Nearby Map

| <b>Restaurants:</b><br>Hondo's On Main      | 1.1mi | > |
|---------------------------------------------|-------|---|
| Coffee:<br>Austin Street Java & Gelato      | 1mi   | > |
| Bars:<br>Proof                              | 1.1mi | > |
| <b>Groceries:</b> Off the Vine Wine Tours   | .5mi  | > |
| Parks:<br>Oak Crest Park                    | 4.5mi | > |
| Schools:<br>Fredericksburg Christian School | .3mi  | > |
| Shopping:<br>Friendly Natives               | .4mi  | > |
| Entertainment:<br>Vereins Kirche Museum     | 1.1mi | > |
|                                             |       |   |

.4mi

One Mane Place
Search Nearby:

**Errands:** 





Res

## Very Low Crime Rate



∧ L = X

STUDIOS



# Sandcastle #2 Map



## Sandcastle #2 Infographics

Data from STDB





# Sandcastle #2 Infographics

Data from STDB

| POPULATION B                        | Y GENERATION                        | EMPLOYMENT       |                    |
|-------------------------------------|-------------------------------------|------------------|--------------------|
| 21% Baby Boomers 1946 to 1964       | 14%<br>Generation X<br>1965 to 1980 | White Collar     | 46%                |
| 17%<br>Millennials<br>1981 to 1998  |                                     | Blue Collar      | 43%                |
| 17%<br>Generation Z<br>1999 to 2016 | 5%  Generation Alpha 2017 or Later  | Services         | 14%                |
| KEY FACTS                           |                                     | INTERNET A