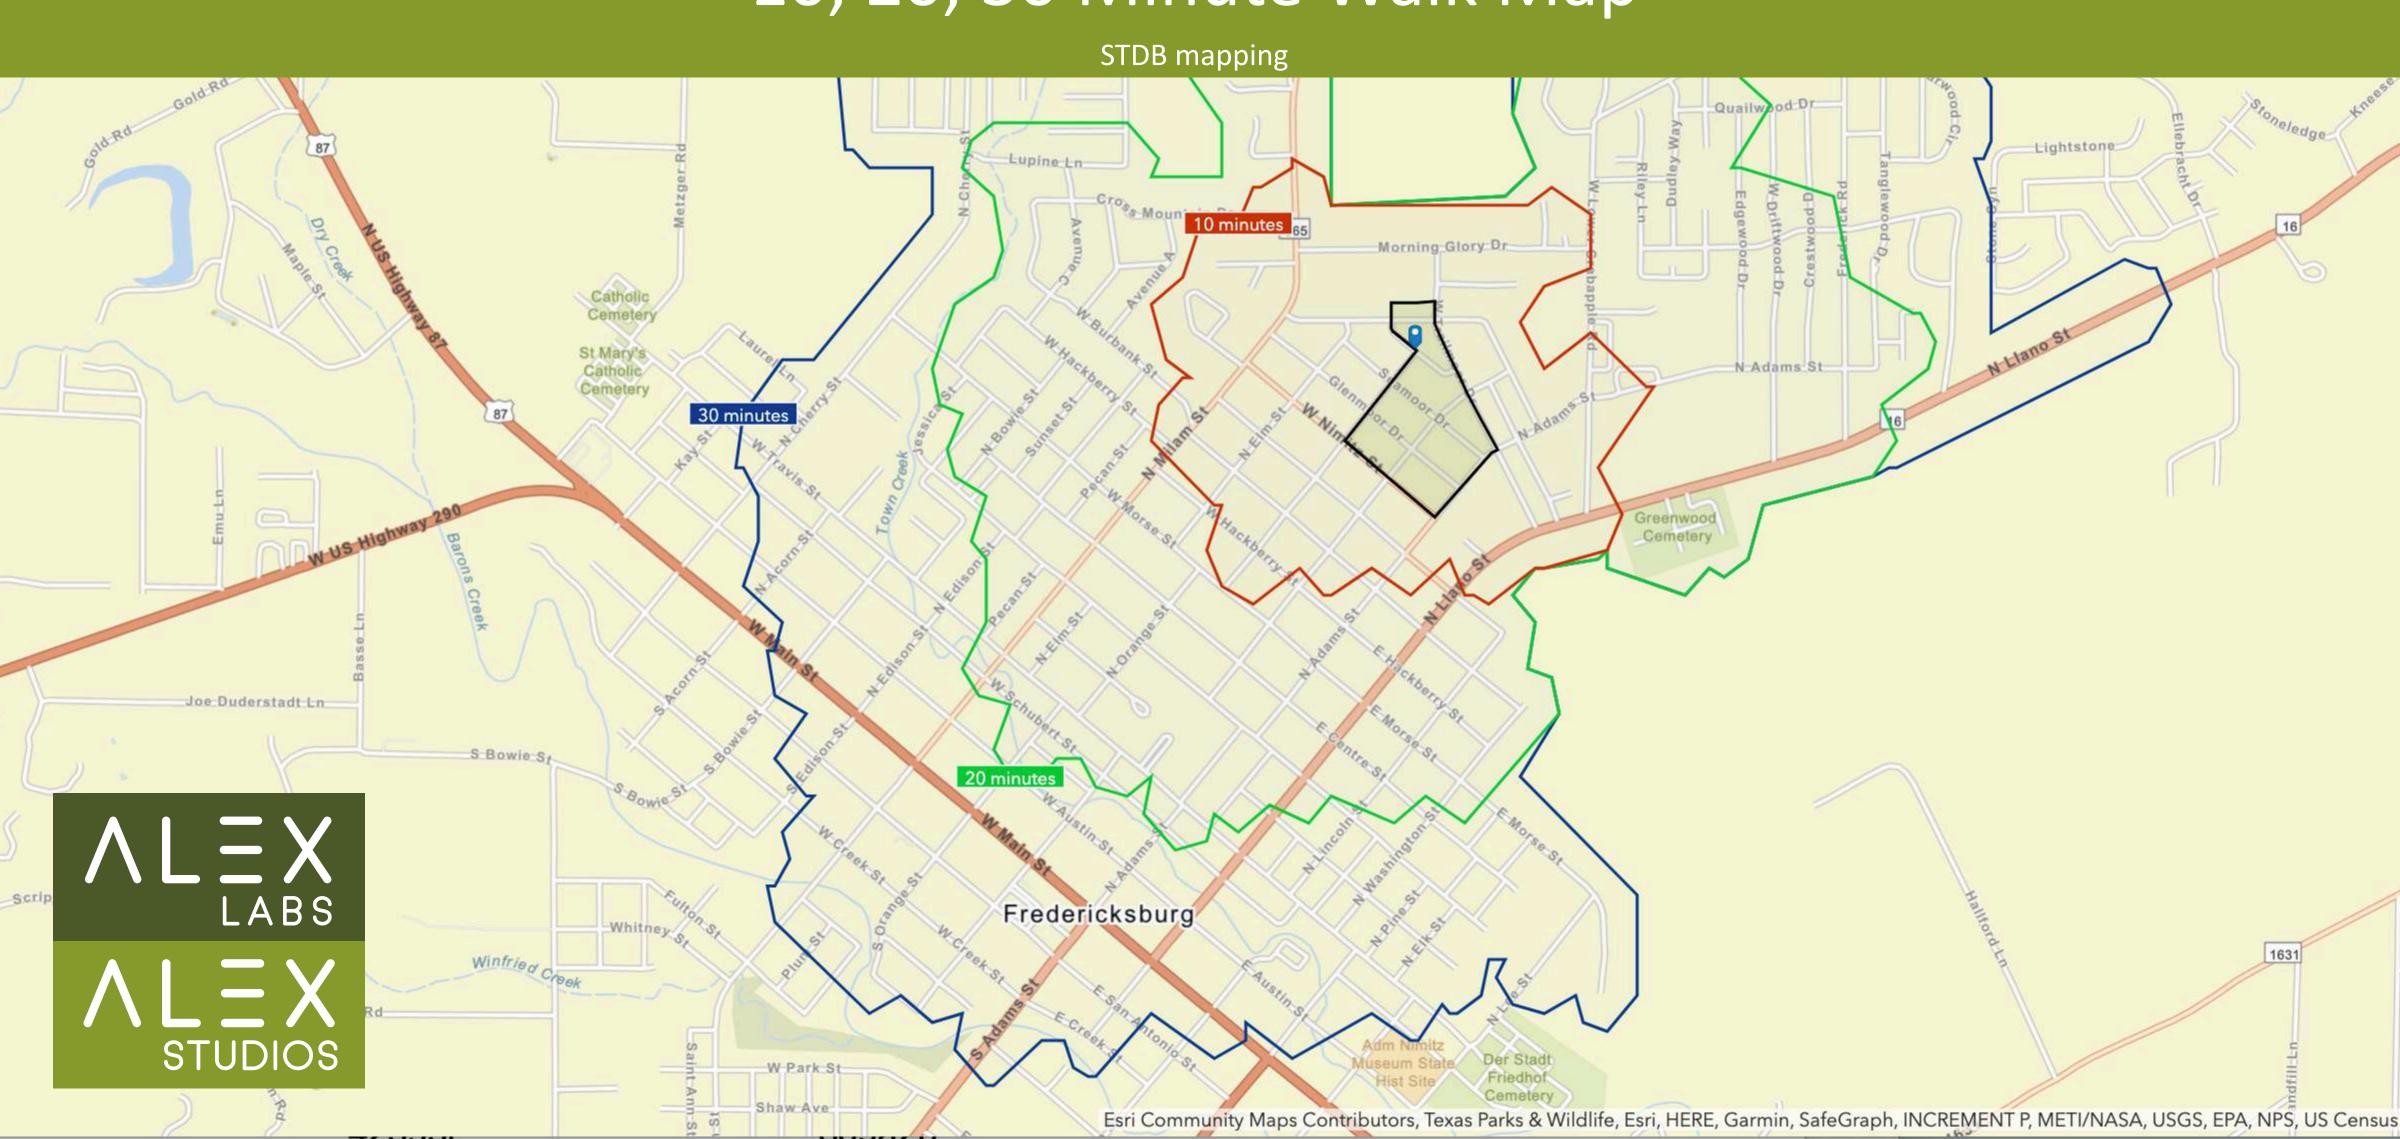

| Blue Collar      | 43%                |
| 17%<br>Generation Z<br>1999 to 2016 | 5%  Generation Alpha 2017 or Later  | Services         | 14%                |
| KEY FACTS                           |                                     | INTERNET ACCESS  |                    |
| 191 Population                      | 53.8<br>Median Age                  |                  |                    |
| \$50,762  Median Household Income   |                                     | 65% Use Computer | 73% Use Cell Phone |



## Value Trend

HouseCanary data



## Seller's Market

HouseCanary data







## Low Days on Market & Supply

HouseCanary Data



STUDIOS



# 1.2 Miles North of Main ST (US 290) at Milam ST



## 0.2 Miles E of Milam ST at Broadmoor DR



# 10, 20, 30 Minute Walk Map



# 1, 2,3 Mile Radii Map



# 30, 60, 90 Mile Radii Map