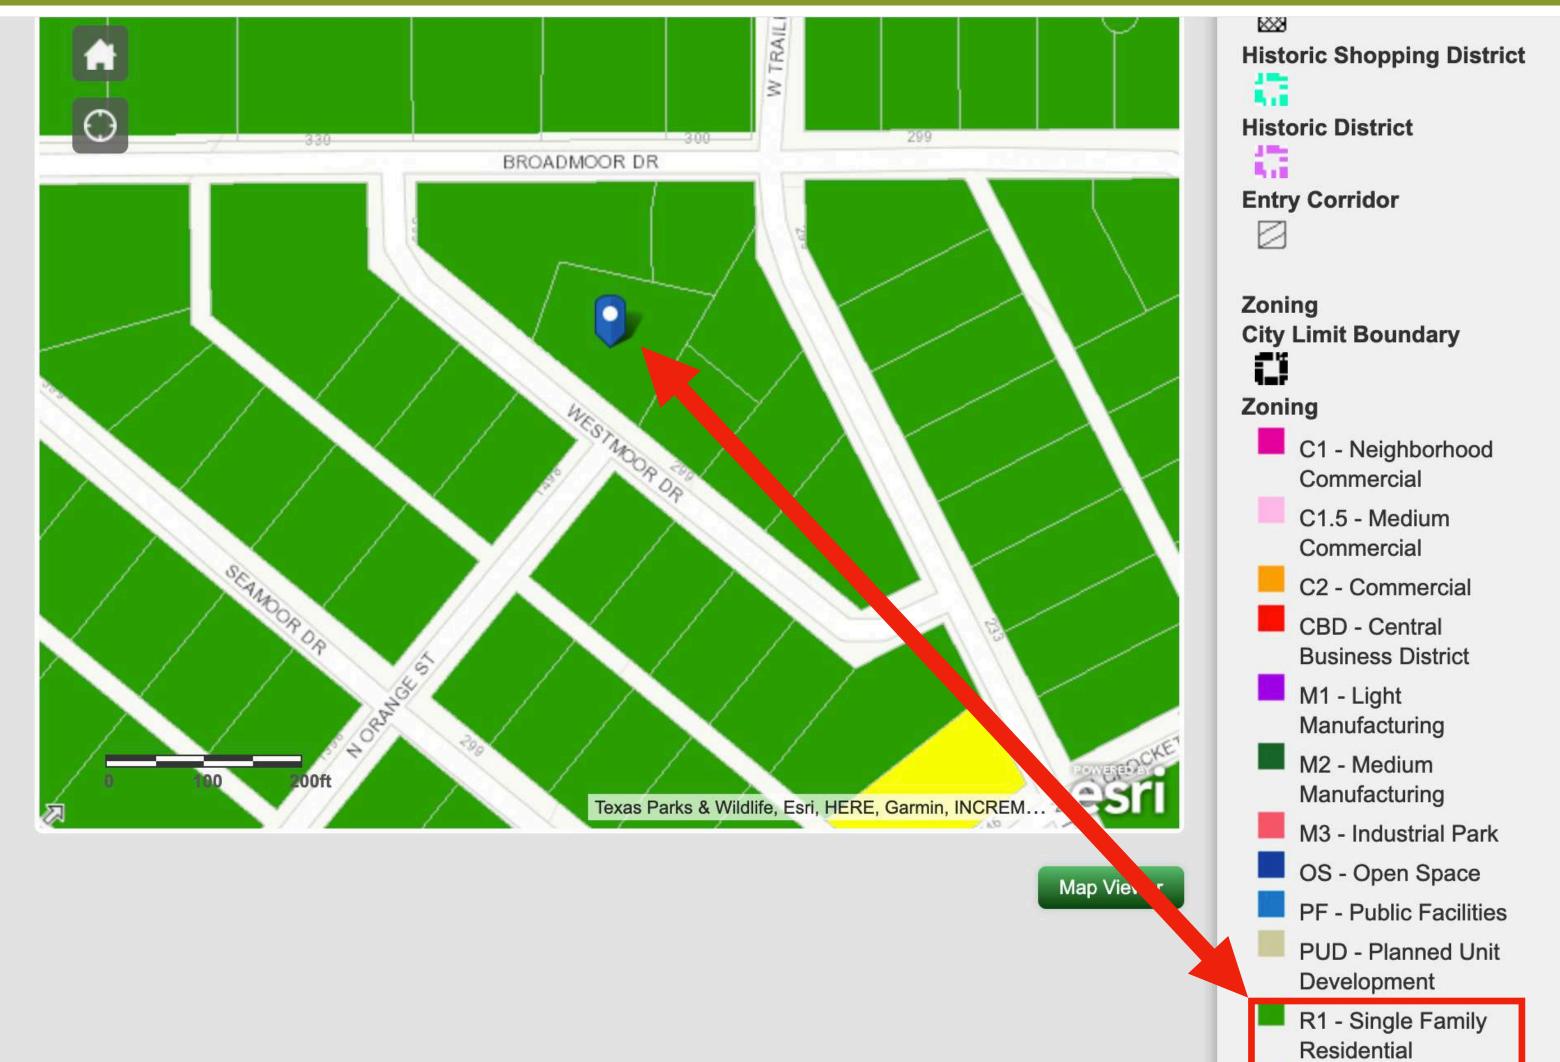

# Gillespie Central Appraisal District (GCAD) Satellite Plat Map



# Gillespie Central Appraisal District Plat Map



### Zoned R-1

Fredericksburg Zoning map





## Not in Flood Zones

Risk Meter Map

#### Flood Zone Determination: OUT

| COMMUNITY  | 480252           | PANEL      | 0286C       |
|------------|------------------|------------|-------------|
| PANEL DATE | October 19, 2001 | MAP NUMBER | 48171C0286C |





# GreatSchools | 5 & 6 of 10 ratings | Fredericksburg ISD

STUDIOS



# Walkscore, Bike Score and What's Nearby Map

| <b>Restaurants:</b><br>Hondo's On Main      | 1.1mi | > |
|---------------------------------------------|-------|---|
| Coffee:<br>Austin Street Java & Gelato      | 1mi   | > |
| Bars:<br>Proof                              | 1.1mi | > |
| <b>Groceries:</b> Off the Vine Wine Tours   | .5mi  | > |
| Parks:<br>Oak Crest Park                    | 4.5mi | > |
| Schools:<br>Fredericksburg Christian School | .3mi  |