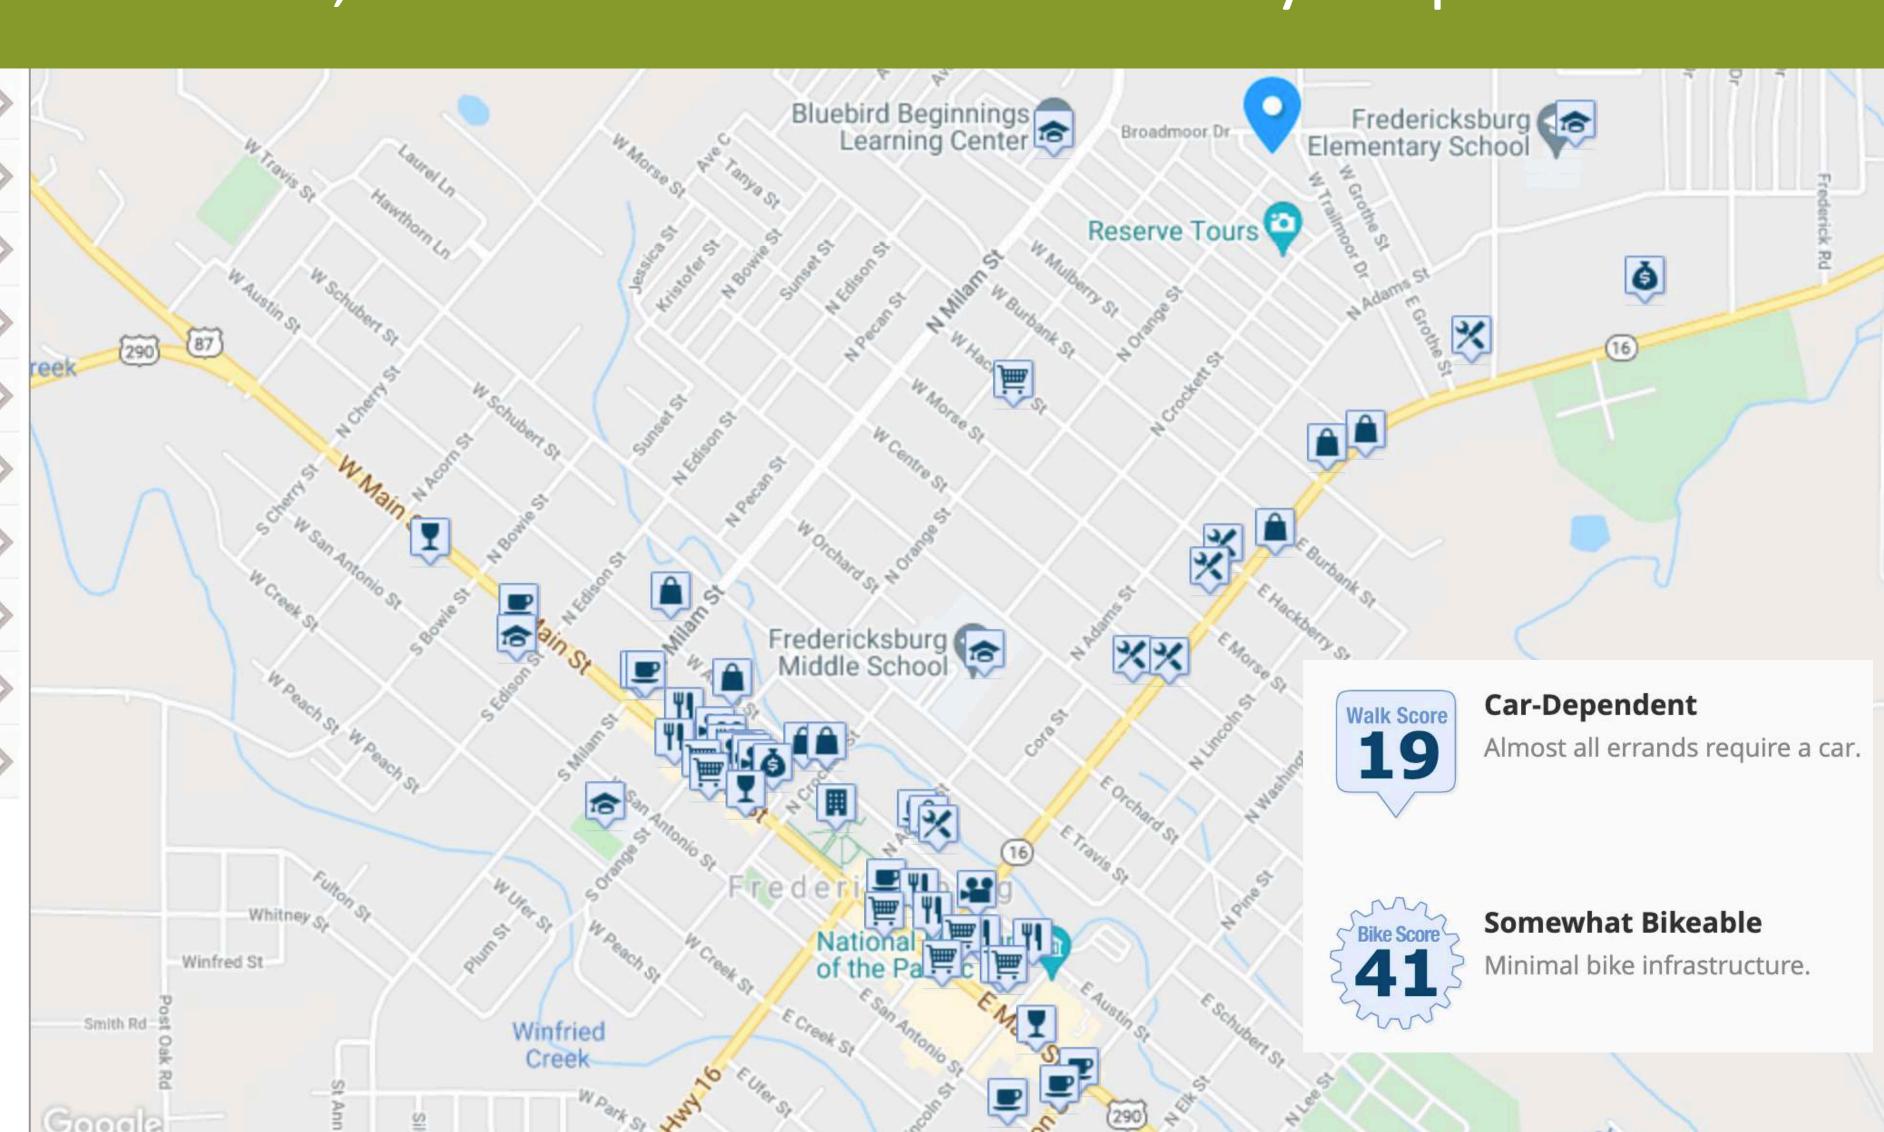

# Walkscore, Bike Score and What's Nearby Map

| <b>Restaurants:</b><br>Hondo's On Main      | 1.1mi | > |
|---------------------------------------------|-------|---|
| Coffee:<br>Austin Street Java & Gelato      | 1mi   | > |
| Bars:<br>Proof                              | 1.1mi | > |
| <b>Groceries:</b> Off the Vine Wine Tours   | .5mi  | > |
| Parks:<br>Oak Crest Park                    | 4.5mi | > |
| Schools:<br>Fredericksburg Christian School | .3mi  | > |
| Shopping:<br>Friendly Natives               | .4mi  | > |
| Entertainment:<br>Vereins Kirche Museum     | 1.1mi | > |
|                                             |       |   |

.4mi

One Mane Place
Search Nearby:

**Errands:** 

Res