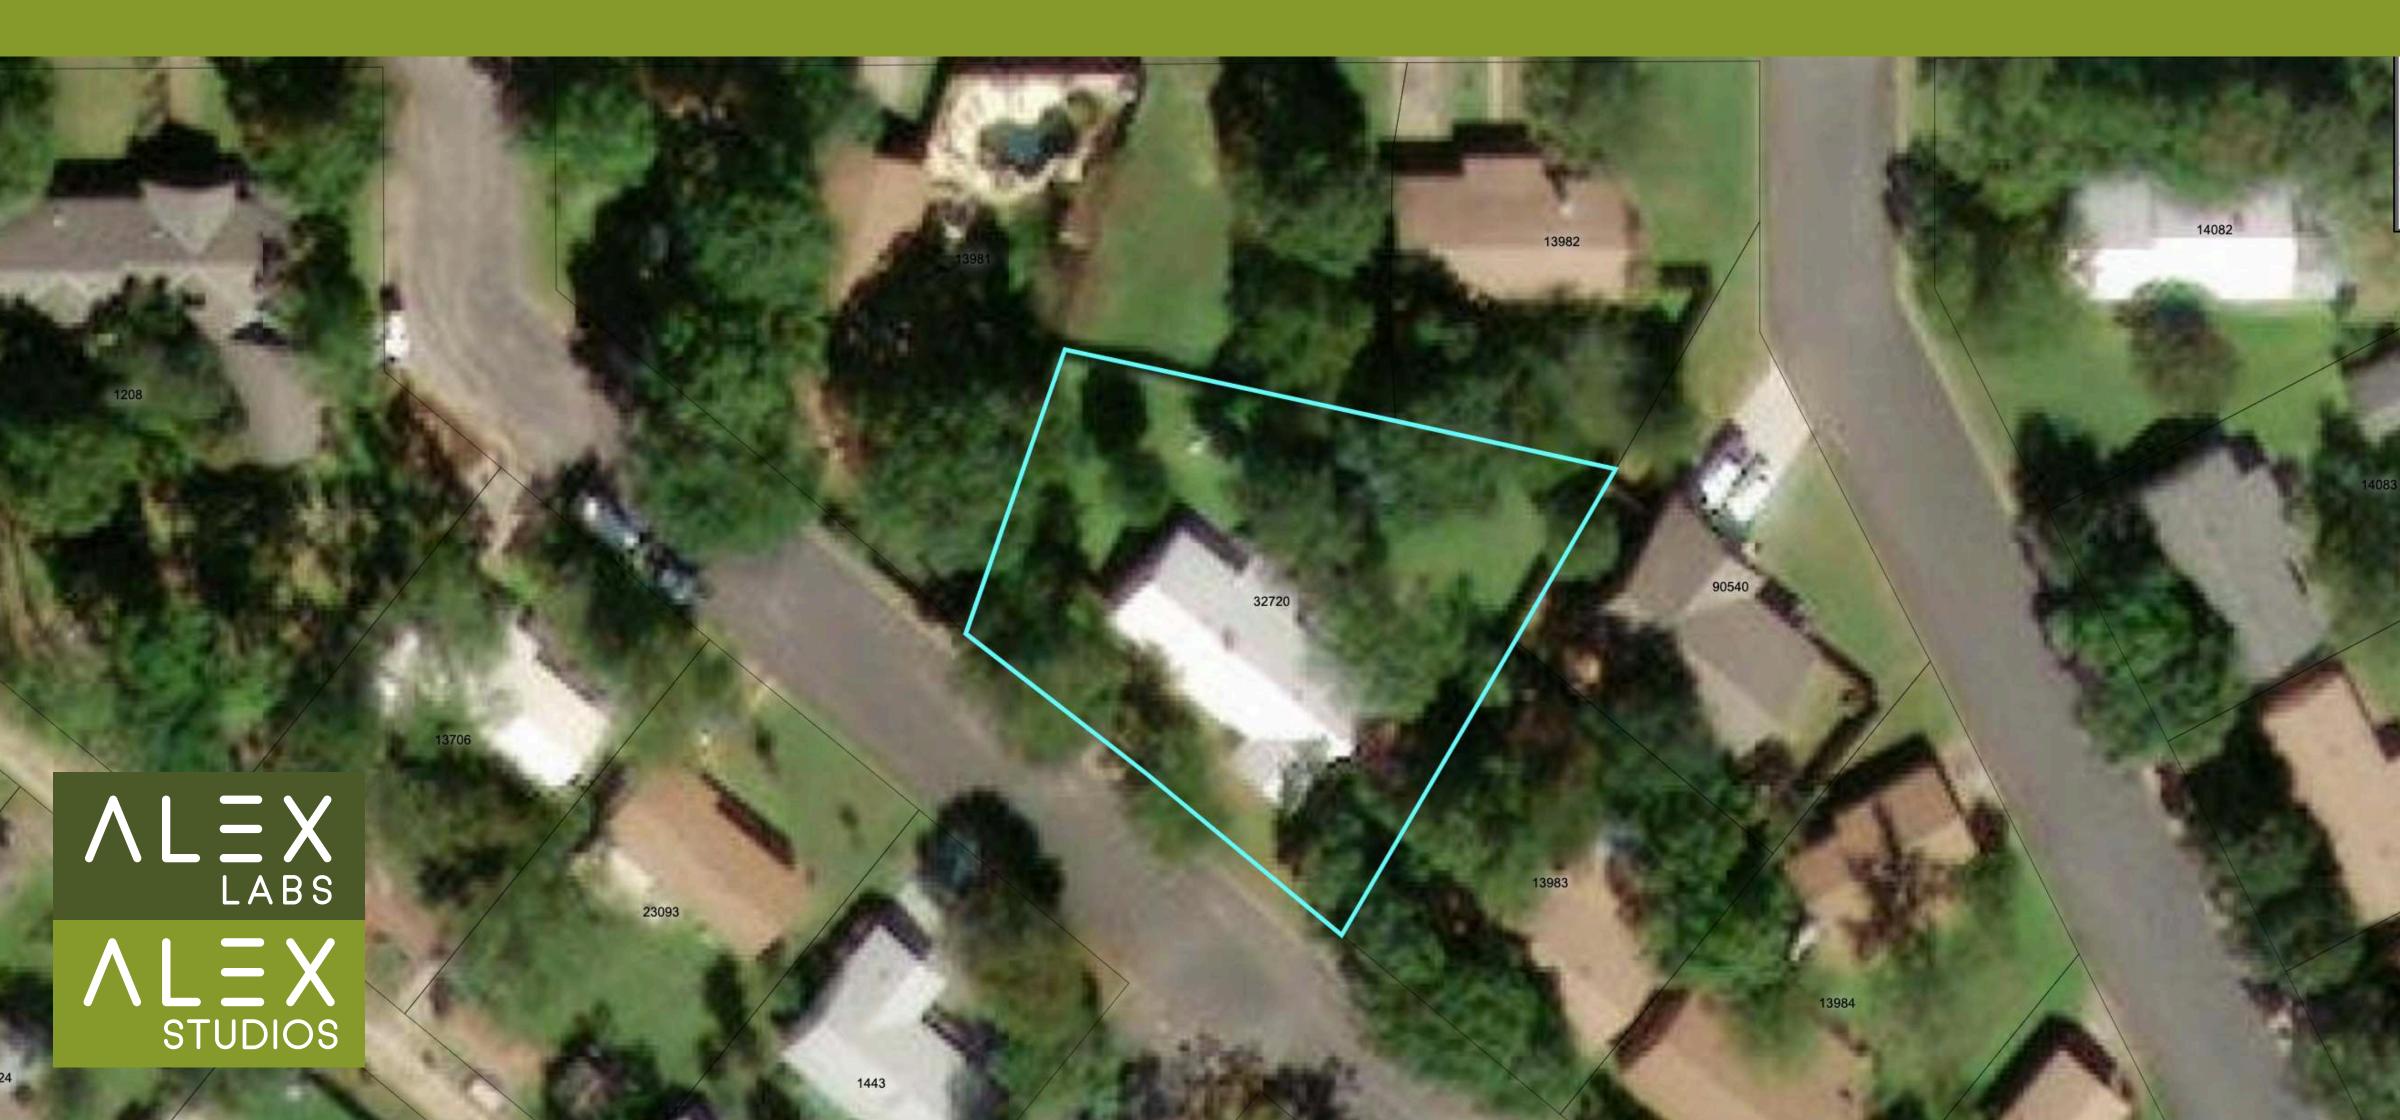

# Gillespie Central Appraisal District (GCAD) Satellite Plat Map



# Gillespie Central Appraisal District Plat Map



### Zoned R-1

Fredericksburg Zoning map





## Not in Flood Zones

Risk Meter Map

#### Flood Zone Determination: OUT

| COMMUNITY  | 480252           | PANEL      | 0286C       |
|------------|------------------|------------|-------------|
| PANEL DATE | October 19, 2001 | MAP NUMBER | 48171C0286C |





# GreatSchools | 5 & 6 of 10 ratings | Fredericksburg ISD

STUDIOS



# Walkscore, Bike Score and What's Nearby Map

| <b>Restaurants:</b><br>Hondo's On Main      | 1.1mi | > |
|---------------------------------------------|-------|---|
| Coffee:<br>Austin Street Java & Gelato      | 1mi   | > |
| Bars:<br>Proof                              | 1.1mi | > |
| <b>Groceries:</b> Off the Vine Wine Tours   | .5mi  | > |
| Parks:<br>Oak Crest