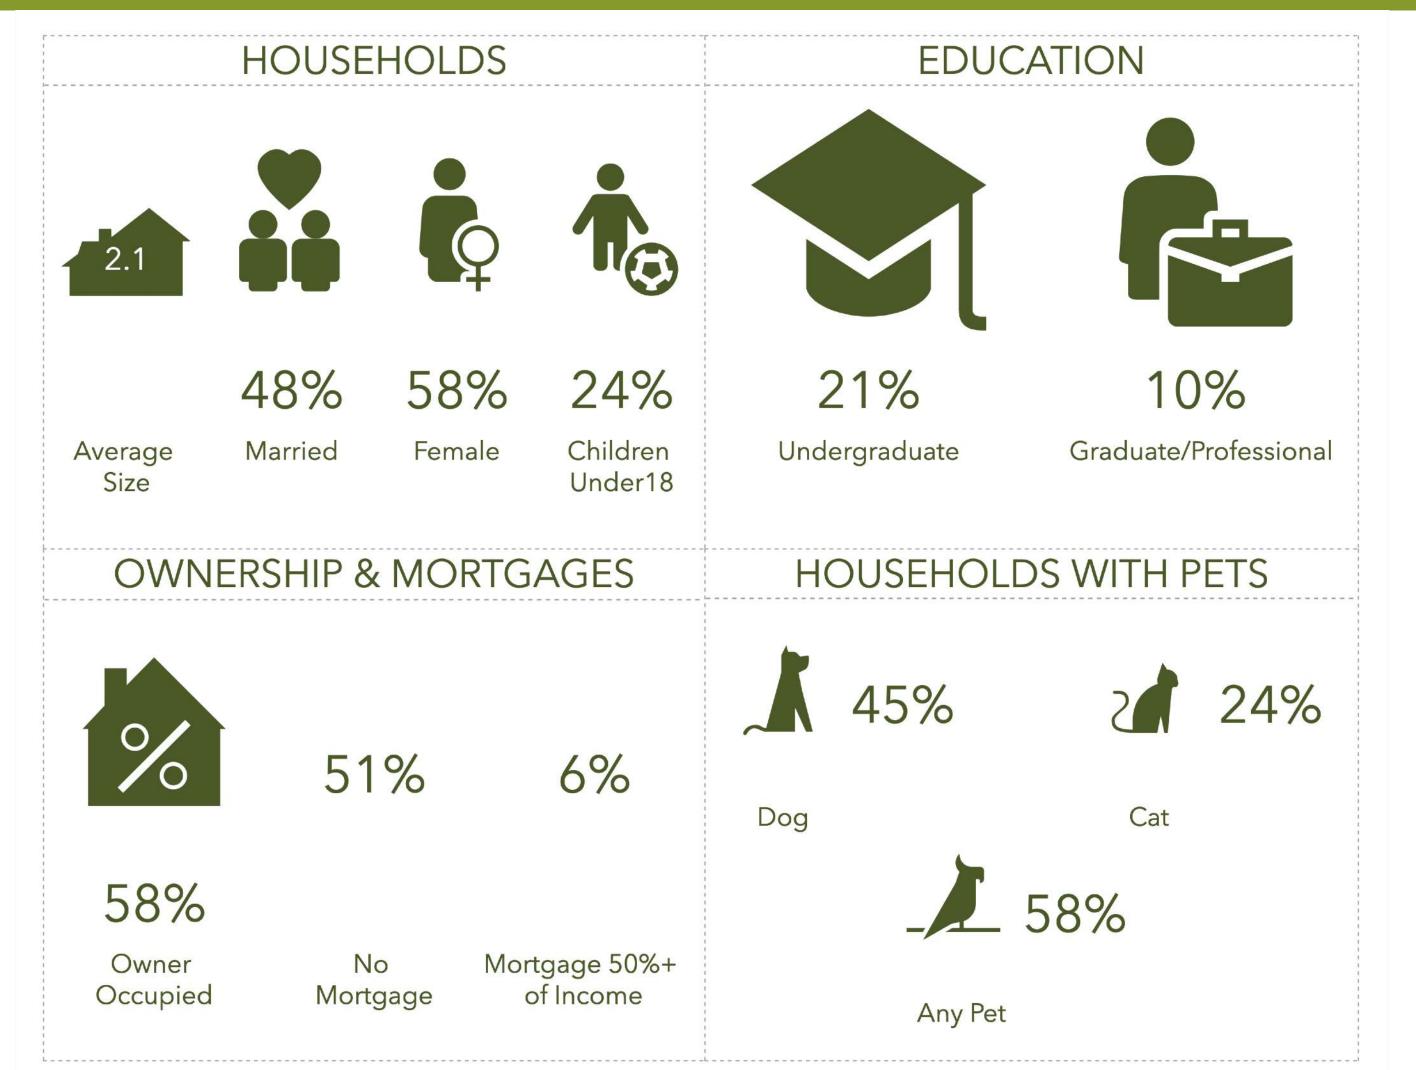

## Sandcastle #2 Infographics

Data from STDB

# Sandcastle #2 Infographics

Data from STDB

| POPULATION B                        | Y GENERATION                        | EMPLOYMENT       |                    |
|-------------------------------------|-------------------------------------|------------------|--------------------|
| 21% Baby Boomers 1946 to 1964       | 14%<br>Generation X<br>1965 to 1980 | White Collar     | 46%                |
| 17%<br>Millennials<br>1981 to 1998  |                                     | Blue Collar      | 43%                |
| 17%<br>Generation Z<br>1999 to 2016 | 5%  Generation Alpha 2017 or Later  | Services         | 14%                |
| KEY FACTS                           |                                     | INTERNET ACCESS  |                    |
| 191 Population                      | 53.8<br>Median Age                  |                  |                    |
| \$50,762  Median Household Income   |                                     | 65% Use Computer | 73% Use Cell Phone |