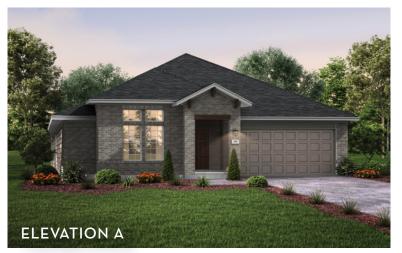

WHITMAN 1857 SQ FT

**A** 

## COMMUNITY BUILDER WITH A ROCK SOLID FOUNDATION

7/19

Exterior elevation images are representative only. Optional upgrades may be shown. Elevations are artist renderings and changes may occur after the rendering has been produced. See Sales Consultant for current plan and elevations. Square footage is approximate and may vary per elevation. The designs, as originally designed and prior to any changes you make, are estimated to yield approximately the number of square feet shown. All dimensions are approximate. Square footage may vary based on as-built dimensions, configurations, plan options and/or method of calculation. Neighborhoods' specific requirements may cause variations on these designs and would overwrite the above images.

## WHITMAN 1857 SQ FT

Exterior elevation images are representative only. Optional upgrades may be shown. Elevations are artist renderings and changes may occur after the rendering has been produced. See Sales Consultant for current plan and elevations. Square footage is approximate and may vary per elevation. The designs, as originally designed and prior to any changes you make, are estimated to yield approximately the number of square feet shown. All dimensions are approximate. Square footage may vary based on as-built dimensions, configurations, plan options and/or method of calculation. Neighborhoods' specific requirements may cause variations on these designs and would overwrite the above images.