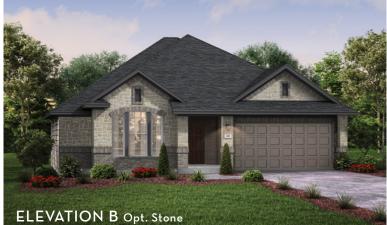

WHITMAN 1857 SQ FT

**A** 

## COMMUNITY BUILDER WITH A ROCK SOLID FOUNDATION

7/19

Exterior elevation images are representative only. Optional upgrades may be shown. Elevations are artist renderings and changes may occur after the rendering has been produced. See Sales Consultant for current plan and elevations. Square footage is approximate and may vary per elevation. The designs, as originally designed and prior to any changes you make, are estimated to yield approximately the number of square feet shown. All dimensions are approximate. Square footage may vary based on as-built dimensions, configurations, plan options and/or method of calculation. Neighborhoods' specific requirements may cause variations on these designs and would overwrite the above images.

## WHITMAN 1857 SQ FT

Exterior elevation images are representative only. Optional upgrades may be shown. Elevations are artist renderings and changes may occur after the rendering has been produced. See Sales Consultant for current plan and elevations. Square footage is approximate and may vary per elevation. The designs, as originally designed and prior to any changes you make, are estimated to yield approximately the number of square feet shown. All dimensions are approximate. Square footage may vary based on as-built dimensions, configurations, plan options and/or method of calculation. Neighborhoods' specific requirements may cause variations on these designs and would overwrite the above images.