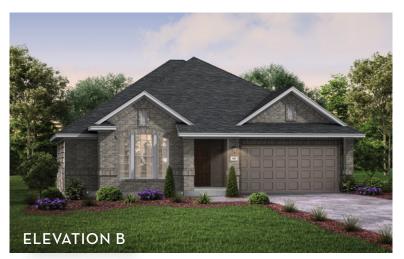

WHITMAN 1857 SQ FT

**A** 

## COMMUNITY BUILDER WITH A ROCK SOLID FOUNDATION

7/19

Exterior elevation images are representative only. Optional upgrades may be shown. Elevations are artist renderings and changes may occur after the rendering has been produced. See Sales Consultant for current plan and elevations. Square footage is approximate and may vary per elevation. The designs, as originally designed and prior to any changes you make, are estimated to yield approximately the number of square feet shown. All dimensions are approximate. Square footage may vary based on as-built dimensions, configurations, plan options and/or method of calculation. Neighborhoods' specific requirements may cause variations on these designs and would overwrite the above images.

## WHITMAN 1857 SQ FT

Exterior elevation images are representative only. Optional upgrades may be shown. Elevations are artist renderings and changes may occur after the rendering has been produced. See Sales Consultant for current plan and elevations. Square footage is approximate and may vary per elevation. The designs, as originally designed and prior to any changes you make, are estimated to yield approximately the number of square feet shown. All dimensions are approximate. Square footage may vary based on as-built dimensions, configurations, plan options and/or method of calculation. Neighborhoods' specific requirements may cause variations on these designs and would overwrite the above images.