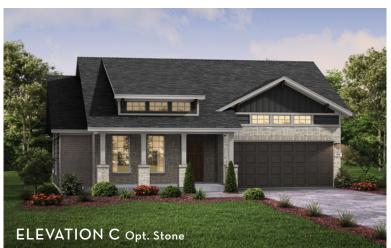

WHITMAN 1857 SQ FT

**A** 

## COMMUNITY BUILDER WITH A ROCK SOLID FOUNDATION

7/19

Exterior elevation images are representative only. Optional upgrades may be shown. Elevations are artist renderings and changes may occur after the rendering has been produced. See Sales Consultant for current plan and elevations. Square footage is approximate and may vary per elevation. The designs, as originally designed and prior to any changes you make, are estimated to yield approximately the number of square feet shown. All dimensions are approximate. Square footage may vary based on as-built dimensions, configurations, plan options and/or method of calculation. Neighborhoods' specific requirements may cause variations on these designs and would overwrite the above images.

## WHITMAN 1857 SQ FT

Exterior elevation images are representative only. Optional upgrades may be shown. Elevations are artist renderings and changes may occur after the rendering has been produced. See Sales Consultant for current plan and elevations. Square footage is approximate and may vary per elevation. The designs, as originally designed and prior to any changes you make, are estimated to yield approximately the number of square feet shown. All dimensions are approximate. Square footage may vary based on as-built dimensions, configurations, plan options and/or method of calculation. Neighborhoods' specific requirements may cause variations on these designs and would overwrite the above images.