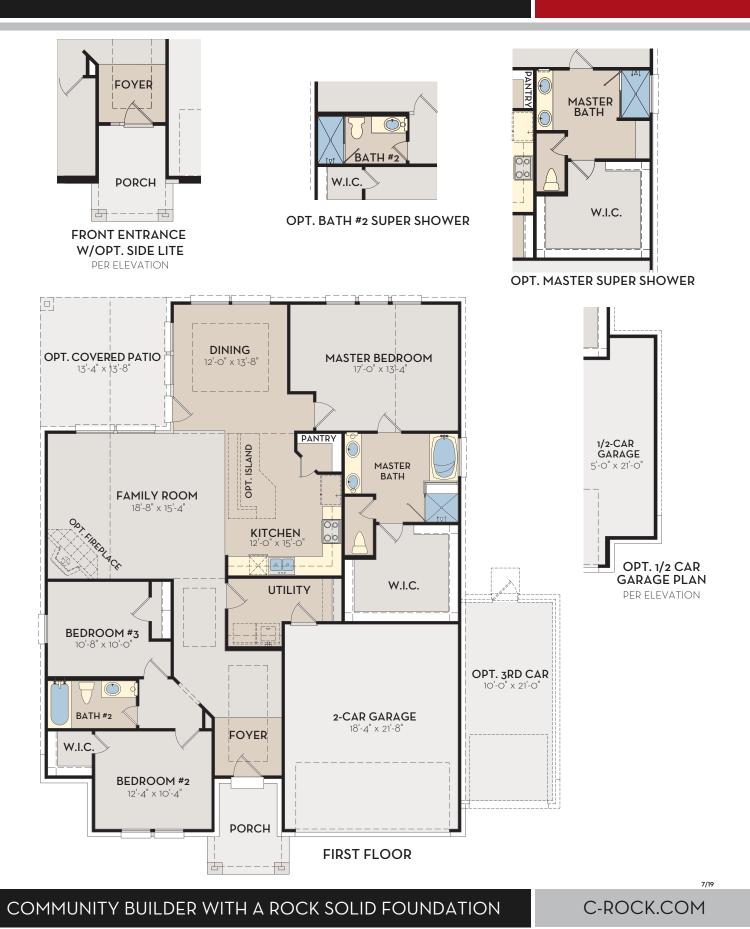

WHITMAN 1857 SQ FT

**A** 

## WHITMAN 1857 SQ FT

Exterior elevation images are representative only. Optional upgrades may be shown. Elevations are artist renderings and changes may occur after the rendering has been produced. See Sales Consultant for current plan and elevations. Square footage is approximate and may vary per elevation. The designs, as originally designed and prior to any changes you make, are estimated to yield approximately the number of square feet shown. All dimensions are approximate. Square footage may vary based on as-built dimensions, configurations, plan options and/or method of calculation. Neighborhoods' specific requirements may cause variations on these designs and would overwrite the above images.