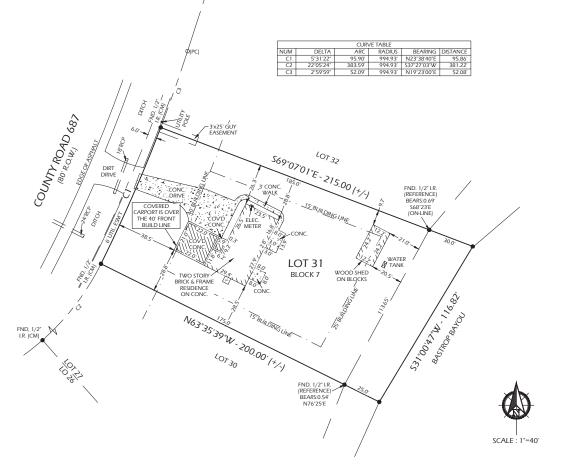

## A STANDARD TITLE SURVEY OF

LOT 31, IN BLOCK 7, OF CORRECTED PLAT BAYOU HOMESITES, TO THE CITY OF ANGLETON IN BRAZORIA COUNTY, TEXAS, ACCORDING TO THE MAP OF PLAT THEREOF RECORDED IN VOLUME 7, PAGE 69, OF THE PLAT RECORDS OF BRAZORIA COUNTY, TEXAS.

(BEARINGS BASED THE RECORDED PLAT)

LOT 37 LOT 36

FND. 1/ I.R. (CM)

NOTES: T. SURVEYOR HAS NOT ABSTRACTED PROPERTY. SURVEY IS BASED ON LEGAL DESCRIPTIONS SUPPLIED BY TITLE COMPANY, EASEMENTS, BUILDING LINES, ETC., SHOWN HEREON ARE AS IDENTIFIED BY GF. NO FTH-77A-FAH20012012 OF FIDELITY NATIONAL TITLE INSURANCE

- COMPANY.

  2. NOTHING IN THIS SURVEY IS INTENDED TO EXPRESS AN OPINION REGARDING OWNERSHIP OR TITLE.

  3. THE WORD CERTIFY IS UNDERSTOOD TO BE AN EXPRESSION OF PROFESSIONAL JUDGINGHET BY THE SURVEYOR, WHICH IS BASED ON HIS BEST KNOWLEDGE, INFORMATION AND BELIEF.

- SCHEDULE 'B' ITEMS:

  1. SUBJECT TO RESTRICTIVE COVENANTS LISTED UNDER VOLUME 7, PAGE 37
  AND VOLUME 7, PAGE 69 OF THE PLAT RECORDS OF BRAZORIA COUNTY,
  DAYS, THOME RESPONDED IN VOLUME 83, PAGE 187, AND MELLOWER STREET BY AND MELLOWER BY SOME STREET BY AND MELLOWER BY BY AND MELLOWER B

DRAWN BY: F II

PROJECT NO: GL-8026

LEGEND:
H.C.D.R. - HARRIS COUNTY MAP RECORD
H.C.D.R. - HARRIS COUNTY DEED RECORD
H.C.C.F. - HARRIS COUNTY CLERK FILE
R.O.W. - RIGHT OF WAY
CM - CONTROL MONUMENT
I.R./L.P. - IRON ROD/IRON PIPE
RCP - REINFORCED CONCRETE PIPE
PC - POINT OF CURVATURE

FLOOD INFORMATION
PROPERRY 'IS' IN THE 100 YEAR FLOOD ZONE, THIS
PROPERRY IES IN ZONE 'AE' ACCORDING TO F.I.R.M. MAP
NO. 48039C0610H DATED 06-05-1989.

BY GRAPHIC PLOTTING ONLY, WE DO NOT ASSUME RESPONSIBILITY FOR EXACT DETERMINATION. BEFORE ANY DEVELOPMENT PLANNING, DESIGN, OR CONSTRUCTION IS STARTED, THE COMMUNITY, CITY AND COUNTY IN WHICH SUBJECT TRACT EXISTS SHOULD BE CONTACTED. SAID ENTITIES MAY IMPOSE LARGER FLOOD PLAIN AND FLOODWAY AREAS THAN SHOWN BY FLEM. MAPS THAT WILL AFFECT DEVELOPMENT