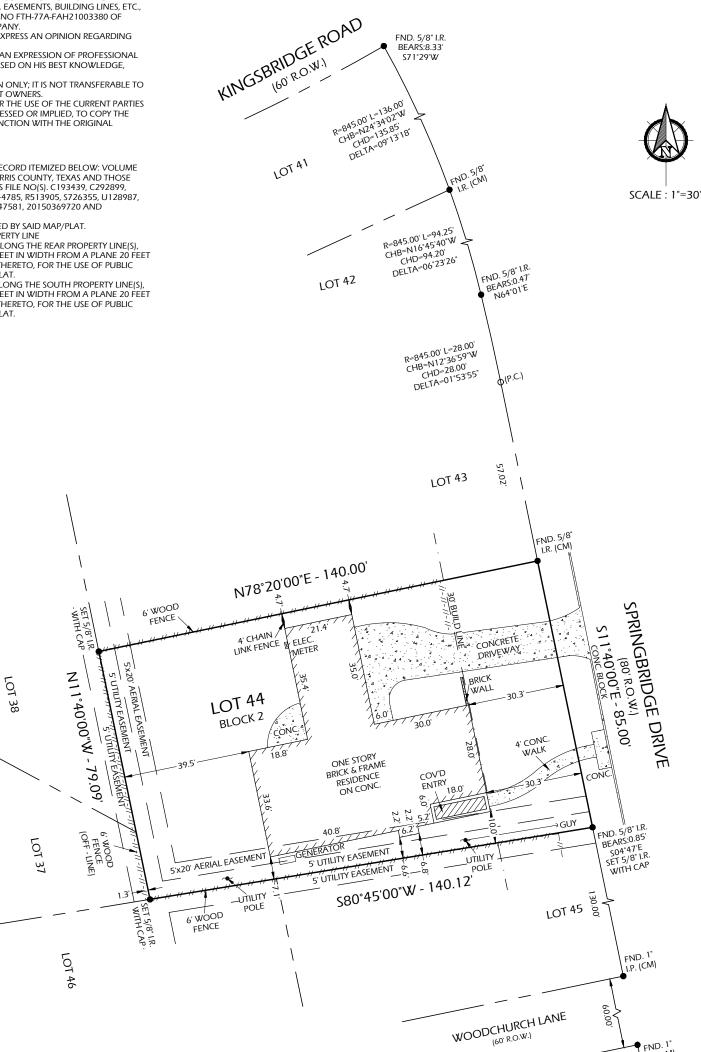

## A STANDARD TITLE SURVEY OF

LOT 44, BLOCK 2 OF INVERNESS FOREST SECTION 1, A SUBDIVISION IN HARRIS COUNTY TEXAS, ACCORDING TO THE MAP OR PLAT THEREOF RECORDED IN VOLUME 134, PAGE 55 OF THE MAP RECORDS OF HARRIS COUNTY, TEXAS.

(BEARINGS BASED ON THE RECORDED PLAT)

Fidelity National Title

### NOTES:

LENDER

- T. SURVEYOR HAS NOT ABSTRACTED PROPERTY. SURVEY IS BASED ON LEGAL DESCRIPTIONS SUPPLIED BY TITLE COMPANY. EASEMENTS, BUILDING LINES, ETC., SHOWN HEREON ARE AS IDENTIFIED BY GF. NO FTH-77A-FAH21003380 OF FIDELITY NATIONAL TITLE INSURANCE COMPANY.
- 2. NOTHING IN THIS SURVEY IS INTENDED TO EXPRESS AN OPINION REGARDING
- OWNERSHIP OR TITLE.

- SCHEDULE "B" ITEMS:

  1. SUBJECT TO RESTRICTIVE COVENANTS OF RECORD ITEMIZED BELOW: VOLUME 134, PAGE 55 OF THE MAP RECORDS OF HARRIS COUNTY, TEXAS AND THOSE RECORDED UNDER HARRIS COUNTY CLERK'S FILE NO(5). C193439, C292899, E823087, F268232, H444783, H444784, H444785, R513905, S726355, U128987, V254889, W732485, 20120009451, 20150147581, 20150369720 AND RP-2016-518511.
- 10(C). A BUILDING SET-BACK LINE, AS DISCLOSED BY SAID MAP/PLAT. AFFECTS: 30 FEET ALONG THE FRONT PROPERTY LINE
- 10(D). A UTILITY EASEMENT 5 FEET IN WIDTH ALONG THE REAR PROPERTY LINE(S), TOGETHER WITH AN AERIAL EASEMENT 5 FEET IN WIDTH FROM A PLANE 20 FEET ABOVE THE GROUND UPWARD LOCATED THERETO, FOR THE USE OF PUBLIC UTILITIES, AS SHOWN ON THE RECORDED PLAT.
- 10(E). A UTILITY EASEMENT 5 FEET IN WIDTH ALONG THE SOUTH PROPERTY LINE(S), TOGETHER WITH AN AERIAL EASEMENT 5 FEET IN WIDTH FROM A PLANE 20 FEET ABOVE THE GROUND UPWARD LOCATED THERETO, FOR THE USE OF PUBLIC UTILITIES, AS SHOWN ON THE RECORDED PLAT.

# LEGEND:

I.C.M.R. - HARRIS COUNTY MAP RECORD H.C.C.F. - HARRIS COUNTY CLERK FILE R.O.W. - RIGHT OF WAY M - CONTROL MONUMENT .R./I.P. - IRON ROD/IRON PIPE

HOUSTON, TEXAS 77092

I HERERY CERTIFY THAT THIS SURVEY WAS MADE ON THE GROUND UNDER MY SUPERVISION AND THAT IT CORRECTLY REPRESENTS THE FACTS FOUND AT THE TIME OF THE SURVEY. THERE WERE NO ENCROACHMENTS APPARENT ON THE GROUND EXCEPT AS SHOWN HEREON.

# FLOOD INFORMATION

PROPERTY "IS NOT" IN THE 100 YEAR FLOOD ZONE, THIS PROPERTY LIES IN ZONE "X" ACCORDING TO F.I.R.M. MAP NO. <u>48201C0270M</u> DATED <u>10-16-2013</u>.

BY GRAPHIC PLOTTING ONLY. WE DO NOT ASSUME RESPONSIBILITY FOR EXACT DETERMINATION. BEFORE ANY DEVELOPMENT PLANNING, DESIGN, OR CONSTRUCTION IS STARTED, THE COMMUNITY, CITY AND COUNTY IN WHICH SUBJECT TRACT EXISTS SHOULD BE CONTACTED. SAID ENTITIES MAY IMPOSE LARGER FLOOD PLAIN AND FLOODWAY AREAS THAN SHOWN BY F.I.R.M. MAPS THAT WILL AFFECT DEVELOPMENT.