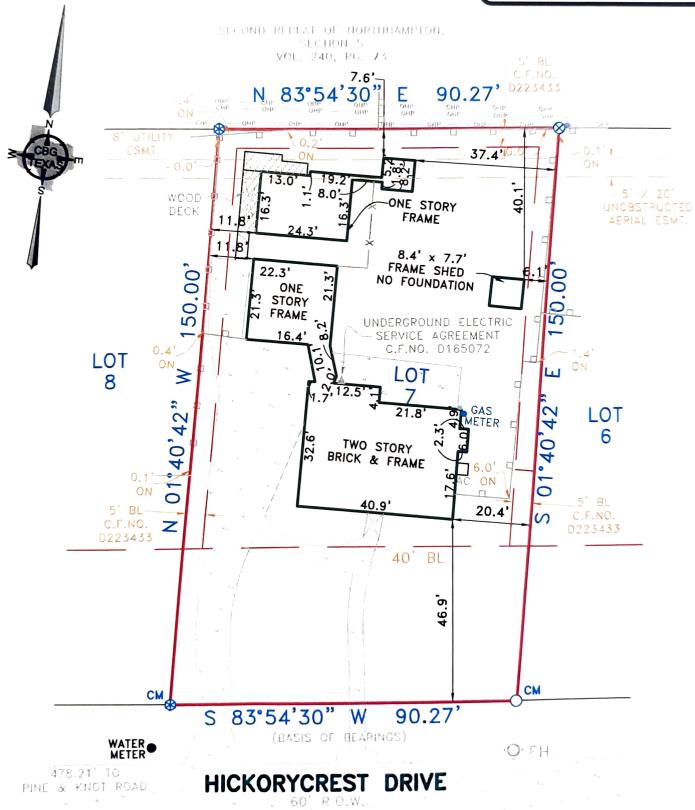

## 6302 Hickorycrest Drive

Lot 7, Block 20, of NORTHAMPTON, SECTION THREE, an addition in Harris County, Texas, according to the Map or Plat thereof recorded in Volume 169, Page 112, Map Records, Harris County, Texas.

# Providence

O 1/2" ROD FOUND Ø 1/2" ROD SET O 1" PIPE FOUND "X" FOUND/SET

- CONTROLLING MONUMENT CM
- AC
- AIR CONDITIONER
- POOL EQUIPMENT PE
- TRANSFORMER PAD TE
- COLUMN
- . POWER POLE
- UNDERGROUND ELECTRIC OVERHEAD ELECTRIC Δ

OVERHEAD ELECTRIC POWER -OFS

OVERHEAD ELECTRIC SERVICE -0-

CHAIN LINK

WOOD FENCE 0.5

– n -IRON FENCE

BARBED WIRE

- DOUBLE SIDED WOOD FENCE

EDGE OF ASPHALT

EDGE OF GRAVEL

CONCRETE COVERED AREA BRICK STONE

₩ 5/8" ROD FOUND POINT FOR CORNER FENCE POST FOR CORNER

## **EXCEPTIONS:**

Date:

NOTE: PROPERTY SUBJECT TO TERMS, CONDITIONS, AND EASEMENTS CONDITIONS, AND EASEMENTS CONTAINED IN INSTRUMENTS RECORDED IN: VOL. 169, PG. 112; C.F.NO(S). D223433, E302448, E335850, M445954, W268053, X957061, Y655887, 20110465710, 20110466509, 20110466527, 20110466527, 20110466527, 20110466527, 20110478128, 20110478130, 20120102725, 20120297226, 20130196800, 20130470734, 20160122475, 20150424828, 20160524536, 20190128631, D165072, H190358

EASEMENTS RECORDED IN THE FOLLOWING VOLUMES AND PAGES DO NOT AFFECT THE ABOVE DESCRIBED PROPERTY C.C. FILE NO. D258070

NOTE: APPARENT ENCROACHMENT OVER EASEMENT AND BUILDING LINES

Accepted by: Purchaser

Purchaser

NOTE: BEARINGS, EASEMENTS AND BUILDING LINES ARE BY RECORDED PLAT UNLESS OTHERWISE NOTED.

48201C0235M, this property does lie FLOOD NOTE: According to the F.I.R.M. No. 48201C0235M, this in Zone X and DOES NOT lie within the 100 year flood zone.