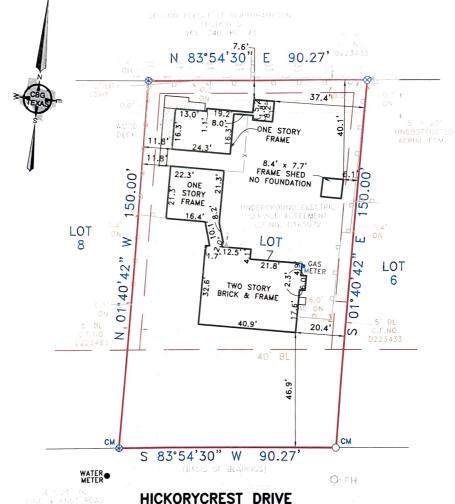

## 6302 Hickorycrest Drive

Lot 7, Block 20, of NORTHAMPTON, SECTION THREE, an addition in Harris County, Texas, according to the Map or Plat thereof recorded in Volume 169, Page 112, Map Records, Harris County, Texas.

# Providence

O 1/2" ROD FOUND Ø 1/2" ROD SET O 1" PIPE FOUND "X" FOUND/SET

- CONTROLLING MONUMENT CM
- AC
- AIR CONDITIONER
- POOL EQUIPMENT PE
- TRANSFORMER PAD TE
- COLUMN
- . POWER POLE
- UNDERGROUND ELECTRIC OVERHEAD ELECTRIC Δ

OVERHEAD ELECTRIC POWER -OFS

OVERHEAD ELECTRIC SERVICE -0-

CHAIN LINK

WOOD FENCE 0.5

– n -IRON FENCE

BARBED WIRE

- DOUBLE SIDED WOOD FENCE

EDGE OF ASPHALT

EDGE OF GRAVEL

CONCRETE COVERED AREA BRICK STONE

₩ 5/8" ROD FOUND POINT FOR CORNER FENCE POST FOR CORNER

## **EXCEPTIONS:**

Date:

NOTE: PROPERTY SUBJECT TO TERMS, CONDITIONS, AND EASEMENTS CONDITIONS, AND EASEMENTS CONTAINED IN INSTRUMENTS RECORDED IN: VOL. 169, PG. 112; C.F.NO(S). D223433, E302448, E335850, M445954, W268053, X957061, Y655887, 20110465710, 20110466509, 20110466527, 20110466527, 20110466527, 20110466527, 20110478128, 20110478130, 20120102725, 20120297226, 20130196800, 20130470734, 20160122475, 20150424828, 20160524536, 20190128631, D165072, H190358

EASEMENTS RECORDED IN THE FOLLOWING VOLUMES AND PAGES DO NOT AFFECT THE ABOVE DESCRIBED PROPERTY C.C. FILE NO. D258070

NOTE: APPARENT ENCROACHMENT OVER EASEMENT AND BUILDING LINES

Accepted by: Purchaser

Purchaser

NOTE: BEARINGS, EASEMENTS AND BUILDING LINES ARE BY RECORDED PLAT UNLESS OTHERWISE NOTED.

48201C0235M, this property does lie FLOOD NOTE: According to the F.I.R.M. No. 48201C0235M, this in Zone X and DOES NOT lie within the 100 year flood zone.