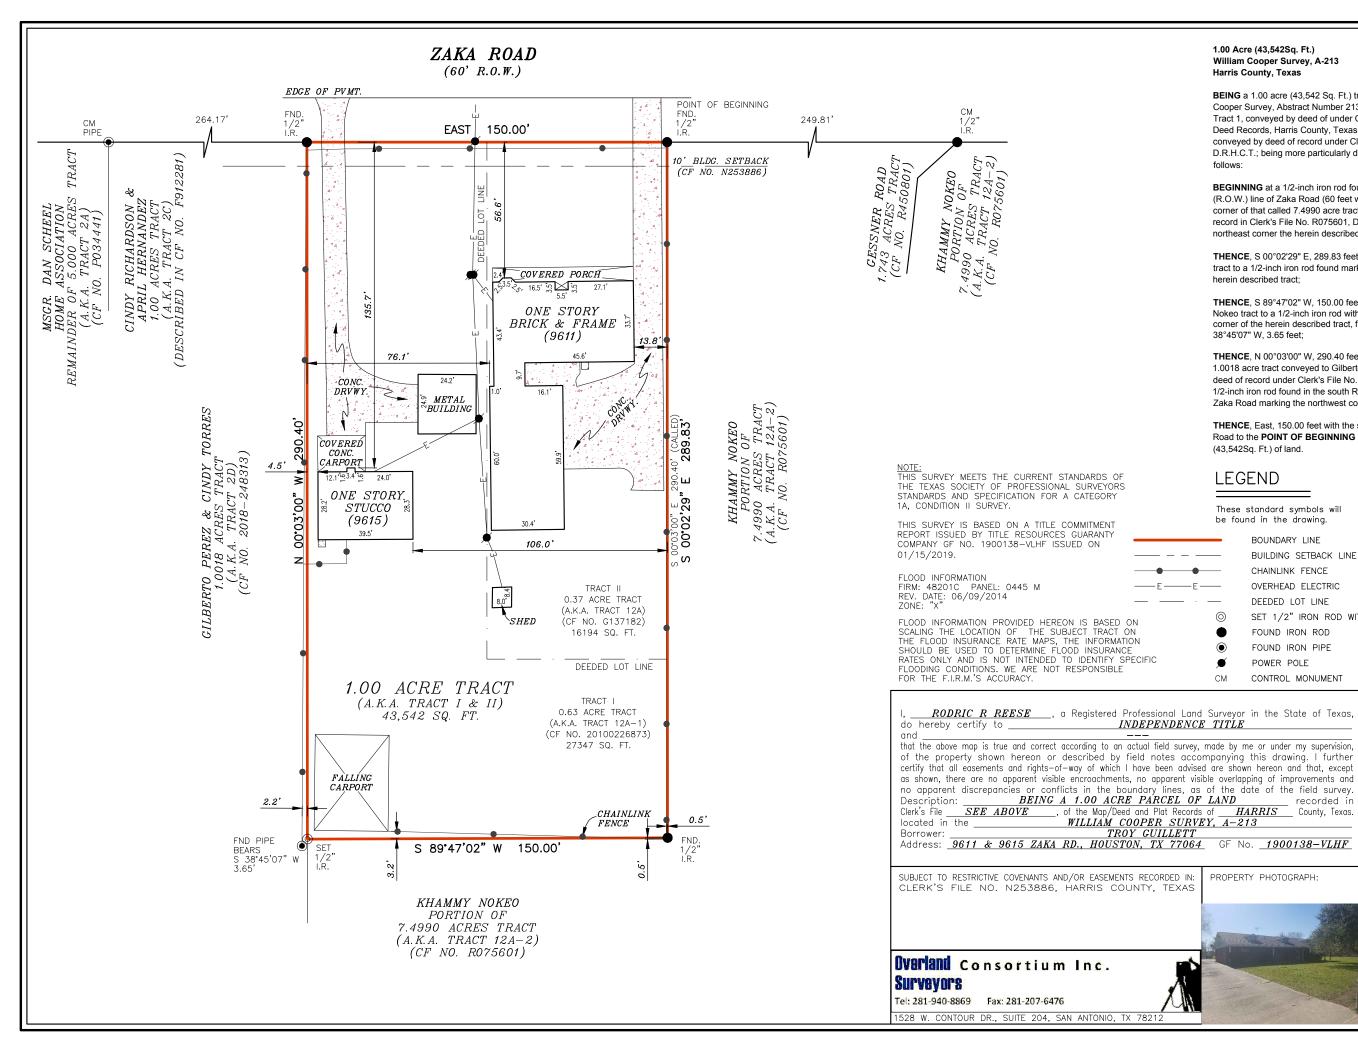

## 1.00 Acre (43,542Sq. Ft.) William Cooper Survey, A-213 Harris County, Texas

BEING a 1.00 acre (43,542 Sq. Ft.) tract of land situated in the William Cooper Survey, Abstract Number 213, Harris County, Texas; being Tract 1, conveyed by deed of under Clerk's File No. 20100226873, Deed Records, Harris County, Texas (D.R.H.C.T.) and Tract II conveyed by deed of record under Clerk's File No.G137182, D.R.H.C.T.; being more particularly described by metes and bounds as follows

BEGINNING at a 1/2-inch iron rod found in the south right-of-way (R.O.W.) line of Zaka Road (60 feet wide); marking the northwest corner of that called 7.4990 acre tract conveyed to Khammy Nokeo of record in Clerk's File No. R075601, D.R.H.C.T.; and marking the northeast corner the herein described tract;

THENCE, S 00°02'29" E, 289.83 feet with the west line of said Nokeo tract to a 1/2-inch iron rod found marking the southeast corner of the herein described tract;

THENCE, S 89°47'02" W, 150.00 feet with the a north line of said Nokeo tract to a 1/2-inch iron rod with cap set marking the southwest corner of the herein described tract, from which a Pipe found bears S 38°45'07" W. 3.65 feet:

THENCE, N 00°03'00" W, 290.40 feet with the east line of that called 1.0018 acre tract conveyed to Gilberto Perez and Cindy Torres by deed of record under Clerk's File No. 2018-248313, D.R.H.C.T. to a 1/2-inch iron rod found in the south R.O.W. line of the aforementioned Zaka Road marking the northwest corner of the herein described tract;

THENCE, East, 150.00 feet with the south R.O.W. line of said Zaka Road to the POINT OF BEGINNING and CONTAINING 1.00 acre (43,542Sq. Ft.) of land.

## LEGEND

These standard symbols will be found in the drawing.

|         | BOUNDARY LINE              |
|---------|----------------------------|
|         | BUILDING SETBACK LINE      |
| <b></b> | CHAINLINK FENCE            |
|         | OVERHEAD ELECTRIC          |
|         | DEEDED LOT LINE            |
| $\odot$ | SET 1/2" IRON ROD WITH CAP |
| ۲       | FOUND IRON ROD             |
| ۲       | FOUND IRON PIPE            |
| ø       | POWER POLE                 |
| СМ      | CONTROL MONUMENT           |
|         |                            |