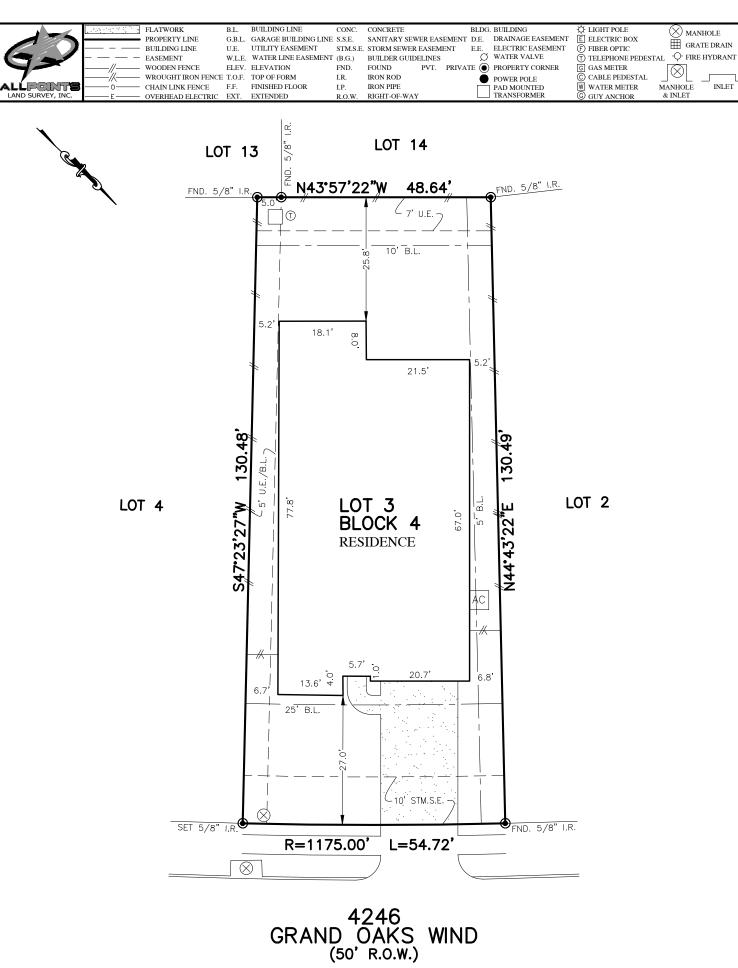

## PLAT OF SURVEY

NOTES:

1. ALL BEARINGS SHOWN HEREON ARE BASED ON THE RECORDED PLAT.

2. ALLPOINTS LAND SURVEY, INC. IS NOT LIABLE FOR ANY DAMAGES DUE TO INFORMATION NOT PROVIDED TO SURVEYOR OR BUILDER PLACING ANY IMPROVEMENTS WITHIN A BUILDING LINE OR EASEMENT.

3. SUBJECT TO APPLICABLE RESTRICTIVE COVENANTS LISTED IN ITEM 1, SCHEDULE "B" OF TITLE COMMITMENT ISSUED BY NORTH AMERICAN TITLE INSURANCE Co. UNDER G.F. No 14628-18-10943.

SHELBY L. PARKS ADDRESS: 4246 GRAND OAKS WIND ALLPOINTS JOB#: LH149928 BY: OG G.F.: 14628-18-10943

## LOT 3, BLOCK 4, WOODSONS' RESERVE, SECTION 10, CAB. Z, SHTS. 4555, PLAT RECORDS MONTGOMERY COUNTY, TEXAS

I HEREBY CERTIFY THAT THIS PLAT REPRESENTS THE RESULTS OF A SURVEY MADE ON THE GROUND, ON THE 25TH DAY OF AUGUST, 2018.