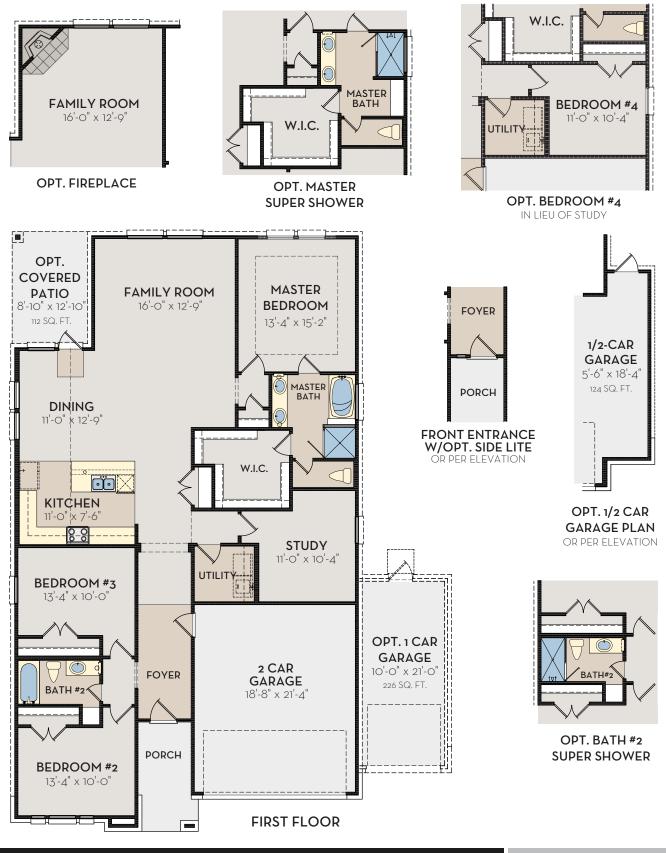

### CREEDE 2009 SQ FT

#### COMMUNITY BUILDER WITH A ROCK SOLID FOUNDATION

C-ROCK.COM

9/20

Exterior elevation images are representative only. Optional upgrades may be shown. Elevations are artist renderings and changes may occur after the rendering has been produced. See Sales Consultant for current plan and elevations. Square footage is approximate and may vary per elevation. The designs, as originally designed and prior to any changes you make, are estimated to yield approximately the number of square feet shown. All dimensions are approximate. Square footage may vary based on as-built dimensions, configurations, plan options and/or method of calculation. Neighborhoods' specific requirements may cause variations on these designs and would overwrite the above images.