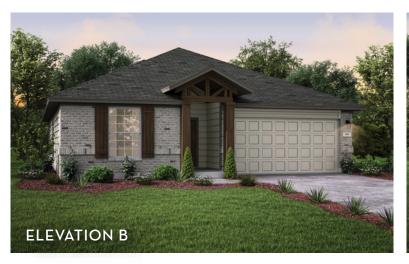

# CASTLEROCK COMMUNITIES

## CREEDE 2009 SQ FT

COMMUNITY BUILDER WITH A ROCK SOLID FOUNDATION

**í** 

°/20 C-ROCK.COM

Exterior elevation images are representative only. Optional upgrades may be shown. Elevations are artist renderings and changes may occur after the rendering has been produced. See Sales Consultant for current plan and elevations. Square footage is approximate and may vary per elevation. The designs, as originally designed and prior to any changes you make, are estimated to yield approximately the number of square feet shown. All dimensions are approximate. Square footage may vary based on as-built dimensions, configurations, plan options and/or method of calculation. Neighborhoods' specific requirements may cause variations on these designs and would overwrite the above images.