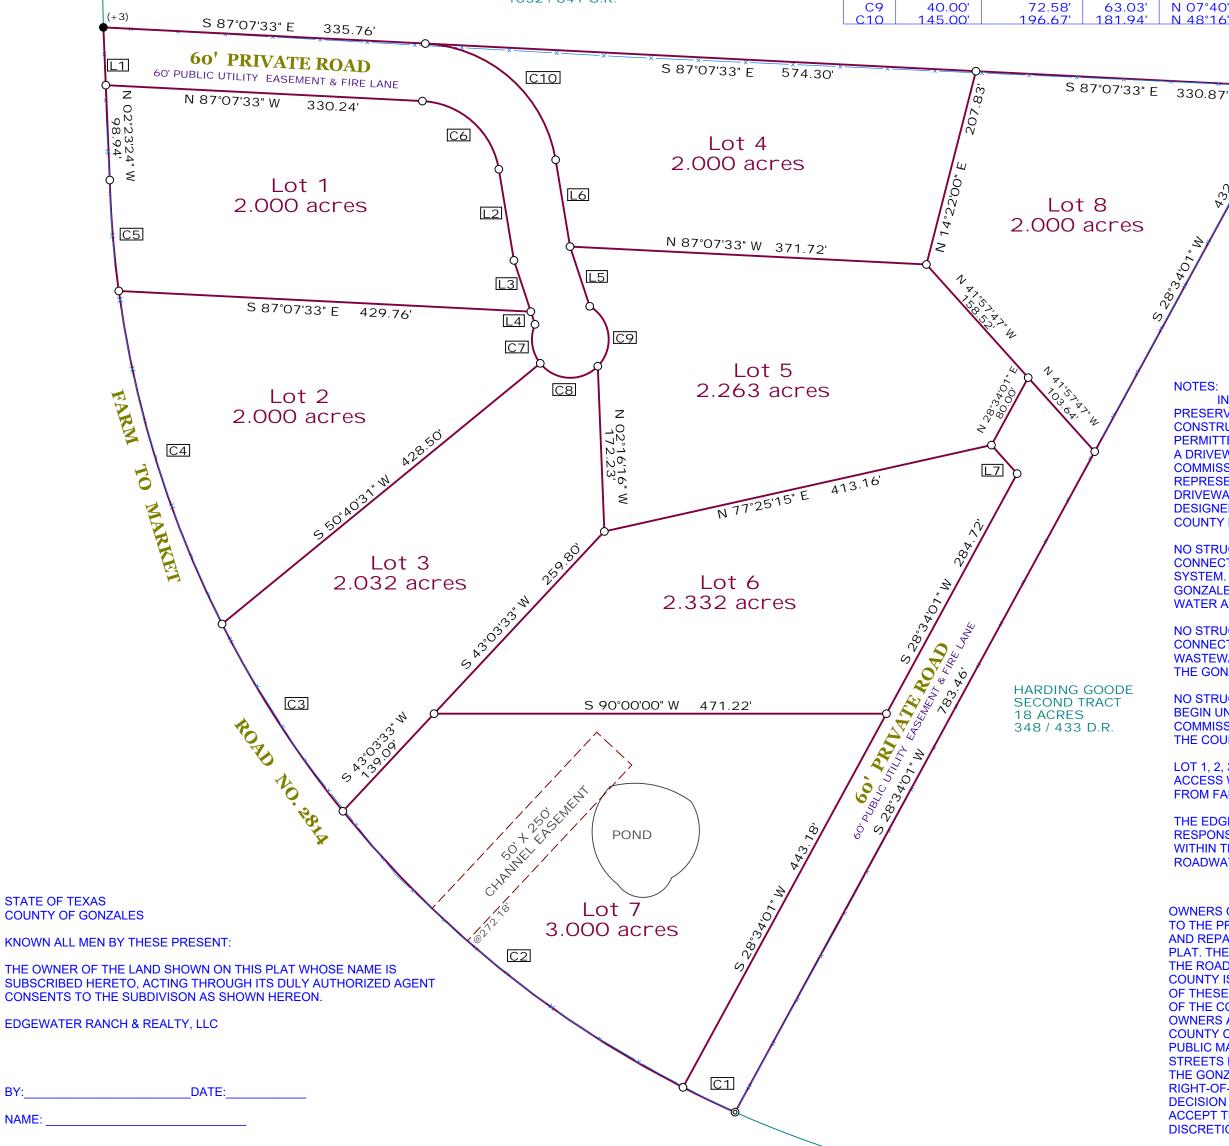

## **VICINITY** MAP NOT TO SCALE S 87°07'33" E 335.76' 60' PRIVATE ROAD L1 60' PUBLIC UTILITY EASEMENT & FIRE LANE

## **EDGEWATER HICKSTON** SUBDIVISON

HENRY BYMER 1/3 LEAGUE ABSTRACT No. 105 GONZALES COUNTY, TEXAS

**CURVE DATA** 

Chord

60.09'

456.30'

232.12'

363.22'

C2 C3 C4 C5 C6 C7 C8

GONZALES COUNTY TO QUESTION THE SELLER CONCERNING GROUND

WASTEWATER SYSTEM THAT HAS BEEN APPROVED AND PERMITTED BY

COMMISSIONERS COURT AND RECORDING OF THE APPROVED PLAT BY

LOT 1, 2, 3 AND 7 WILL HAVE RESTRICTED ACCESS, ONLY PERMITTED ACCESS WILL BE FROM PRIVATE ROADS, NO ACCESS TO BE PERMITTED FROM FARM TO MARKET ROAD NO 2814.

N 18°14'46" W

N 09°24'47" W

S 41°57'47" E

SARA BETH SCHMIDT

LORI ANN DUPREE SECOND TRACT

45 ACRES

1032 / 841 O.R.

STATE OF TEXAS