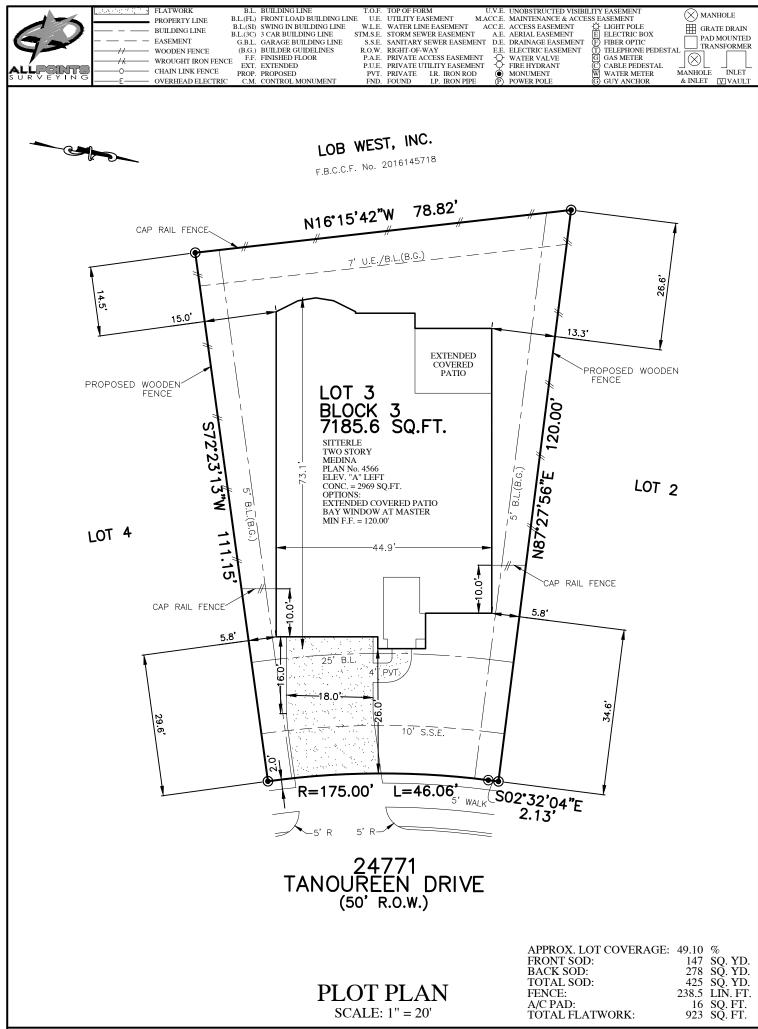

NOTES:

1. ALL BARRINGS SHOWN HEREON ARE BASED ON THE RECORDED PLAT.

2. SURVEYOR HAS NOT ABSTRACTED THE SUBJECT PROPERTY. ABSTRACTING BY TITLE COMPANY ONLY. ALL EASEMENTS, RESTRICTIONS AND OTHER MATTERS OF RECORD KNOWN TO SURVEYOR ARE SHOWN AND ARE BASED ON THE RECORDED PLA AND/OR TITLE REPORT. ALLPOINTS LAND SURVEY, INC. IS NOT LIABLE FOR ANY DAMAGES DUE TO INFORMATION NOT PROVIDED TO SURVEYOR OR BUILDER PLACING ANY IMPROVEMENTS WITHIN A BUILDING LINE OR EASEMENT.

3. FLATWORK AND FENCING ARE FOR ILLUSTRATION PURPOSES ONLY. REFER TO MUNICIPALITY HOA, POA, BUILDER GEORGE GUIDELINES, DEED RESTRICTIONS, DEVELOPMENT PLANS (WSD'S) OR LOCAL CODE FOR REQUIREMENTS. SPECIFIC INSTALLATION REQUIREMENTS TO BE VERIFIED BY BUILDER.

4. MINIMUM FINISHED FLOOR REQUIREMENTS ESTABLISHED BY FEMA, LOCAL GOVERNMENT AUTHORITIES AND/OR DEVELOPMENT PLANS (INCLUDING APPLICABLE BENCHMARKS/DATUMS AND ADJUSTMENTS) ARE SUBJECT TO CHANGE DURING CONSTRUCTION PROCESS AND SHOULD BE VERIFIED BY BUILDER BEFORE PROCEEDING WITH EACH PHASE OF CONSTRUCTION. PROPOSED FINISHED FLOOR HEIGHTS ABOVE TOP OF CURB ARE CALCULATIONS FOR DRAINAGE PURPOSES TO BE ADJUSTED BASED UPON ACTUAL LOT CONDITIONS AND DO NOT ESTABLISH A MINIMUM FINISHED FLOOR.

FOR:SITTERLE HOMES

ADDRESS: 24771 TANOUREEN DRIVE ALLPOINTS JOB#: SH255041 BY: CN

G.F.: JOB:

FLOOD ZONE:X

COMMUNITY PANEL:

48157C0110L

EFFECTIVE DATE: 4/2/2014

LOMR: DATE:

"THIS INFORMATION IS BASED ON GRAPHIC PLOTTING. WE DO NOT ASSUME RESPONSIBILITY FOR EXACT DETERMINATION"

LOT 3, BLOCK 3, LAKES OF BELLA TERRA WEST, SECTION 3, PLAT No. 20180268, PLAT RECORDS, FORT BEND COUNTY, TEXAS

(X) MANHOLE

ISSUE DATE: 5/10/2021