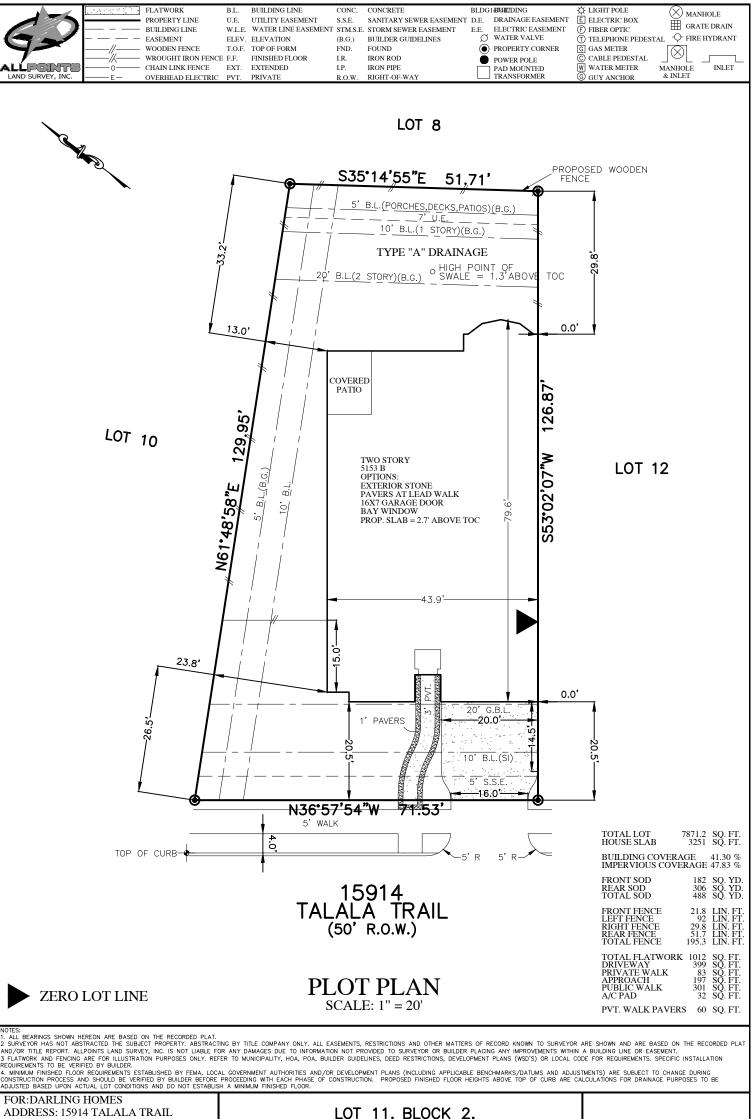

ALLPOINTS JOB#: DG173928 BY: MEC G.F.: CG JOB: AHJ FLOOD ZONE:X COMMUNITY PANEL: 48201C0415N EFFECTIVE DATE:11/15/2019

DATE: "THIS INFORMATION IS BASED ON GRAPHIC PLOTTING. WE DO NOT ASSUME RESPONSIBILITY FOR EXACT DETERMINATION" LOT 11, BLOCK 2, BRIDGELAND PARKLAND VILLAGE, SECTION 9, REPLAT NO. 1, FILM CODE NO. 685581, MAP RECORDS, HARRIS COUNTY, TEXAS

ISSUE DATE: 4/6/2021(5153) ISSUE DATE: 2/20/2020(BL119) ISSUE DATE: 2/1/2019

(X) MANHOLE

©2020, ALLPOINTS LAND SURVEY, INC. All Rights Reserved.

ALLPOINTS LAND SURVEY, INC. - 1515 WITTE ROAD - HOUSTON, TEXAS 77080 - PHONE: 713-468-7707 - T.B.P.L.S. # 10122600