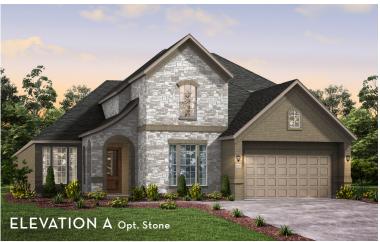

## ARTESIA 3254 SQ FT

Ê

## COMMUNITY BUILDER WITH A ROCK SOLID FOUNDATION

Exterior elevation images are representative only. Optional upgrades may be shown. Elevations are artist renderings and changes may occur after the rendering has been produced. See Sales Consultant for current plan and elevations. Square footage is approximate and may vary per elevation. The designs, as originally designed and prior to any changes you make, are estimated to yield approximately the number of square feet shown. All dimensions are approximate. Square footage may vary based on as-built dimensions, configurations, plan options and/or method of calculation. Neighborhoods' specific requirements may cause variations on these designs and would overwrite the above images.

## ARTESIA 3254 SQ FT

Exterior elevation images are representative only. Optional upgrades may be shown. Elevations are artist renderings and changes may occur after the rendering has been produced. See Sales Consultant for current plan and elevations. Square footage is approximate and may vary per elevation. The designs, as originally designed and prior to any changes you make, are estimated to yield approximately the number of square feet shown. All dimensions are approximate. Square footage may vary based on as-built dimensions, configurations, plan options and/or method of calculation. Neighborhoods' specific requirements may cause variations on these designs and would overwrite the above images.