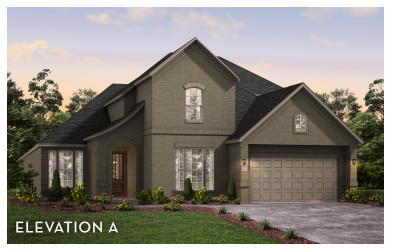

## ARTESIA 3254 SQ FT

Ê

## COMMUNITY BUILDER WITH A ROCK SOLID FOUNDATION

Exterior elevation images are representative only. Optional upgrades may be shown. Elevations are artist renderings and changes may occur after the rendering has been produced. See Sales Consultant for current plan and elevations. Square footage is approximate and may vary per elevation. The designs, as originally designed and prior to any changes you make, are estimated to yield approximately the number of square feet shown. All dimensions are approximate. Square footage may vary based on as-built dimensions, configurations, plan options and/or method of calculation. Neighborhoods' specific requirements may cause variations on these designs and would overwrite the above images.

## ARTESIA 3254 SQ FT

Exterior elevation images are representative only. Optional upgrades may be shown. Elevations are artist renderings and changes may occur after the rendering has been produced. See Sales Consultant for current plan and elevations. Square footage is approximate and may vary per elevation. The designs, as originally designed and prior to any changes you make, are estimated to yield approximately the number of square feet shown. All dimensions are approximate. Square footage may vary based on as-built dimensions, configurations, plan options and/or method of calculation. Neighborhoods' specific requirements may cause variations on these designs and would overwrite the above images.