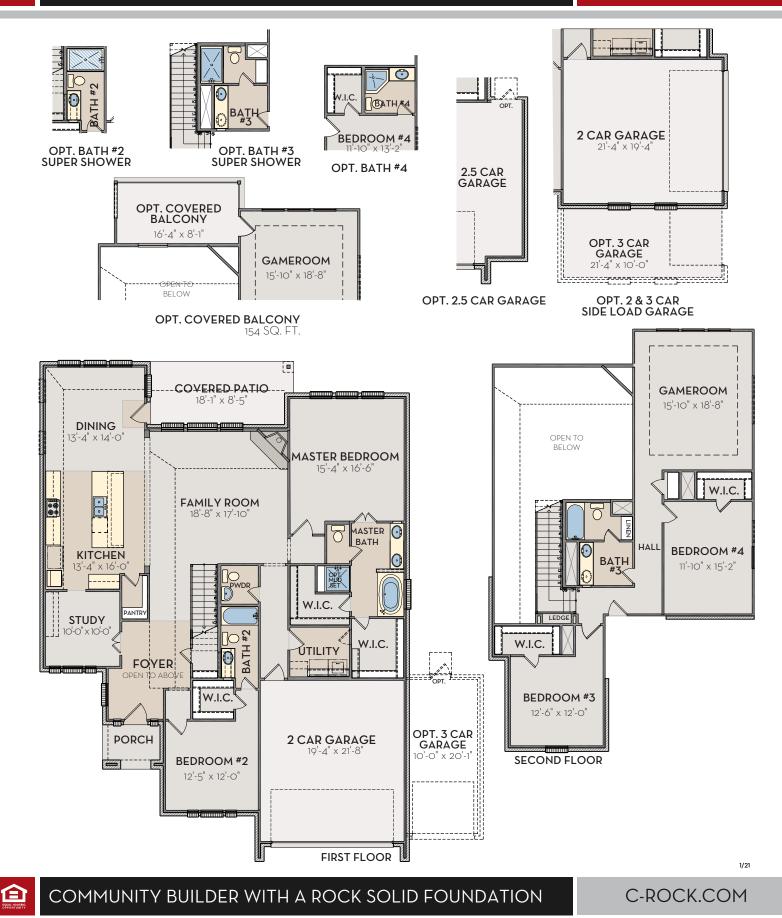

## ARTESIA 3254 SQ FT

Ê

## COMMUNITY BUILDER WITH A ROCK SOLID FOUNDATION

Exterior elevation images are representative only. Optional upgrades may be shown. Elevations are artist renderings and changes may occur after the rendering has been produced. See Sales Consultant for current plan and elevations. Square footage is approximate and may vary per elevation. The designs, as originally designed and prior to any changes you make, are estimated to yield approximately the number of square feet shown. All dimensions are approximate. Square footage may vary based on as-built dimensions, configurations, plan options and/or method of calculation. Neighborhoods' specific requirements may cause variations on these designs and would overwrite the above images.

## ARTESIA 3254 SQ FT

Exterior elevation images are representative only. Optional upgrades may be shown. Elevations are artist renderings and changes may occur after the rendering has been produced. See Sales Consultant for current plan and elevations. Square footage is approximate and may vary per elevation. The designs, as originally designed and prior to any changes you make, are estimated to yield approximately the number of square feet shown. All dimensions are approximate. Square footage may vary based on as-built dimensions, configurations, plan options and/or method of calculation. Neighborhoods' specific requirements may cause variations on these designs and would overwrite the above images.