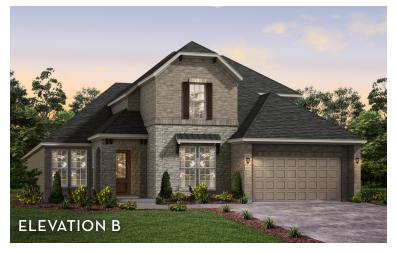

## ARTESIA 3254 SQ FT

Ê

## COMMUNITY BUILDER WITH A ROCK SOLID FOUNDATION

Exterior elevation images are representative only. Optional upgrades may be shown. Elevations are artist renderings and changes may occur after the rendering has been produced. See Sales Consultant for current plan and elevations. Square footage is approximate and may vary per elevation. The designs, as originally designed and prior to any changes you make, are estimated to yield approximately the number of square feet shown. All dimensions are approximate. Square footage may vary based on as-built dimensions, configurations, plan options and/or method of calculation. Neighborhoods' specific requirements may cause variations on these designs and would overwrite the above images.

## ARTESIA 3254 SQ FT

Exterior elevation images are representative only. Optional upgrades may be shown. Elevations are artist renderings and changes may occur after the rendering has been produced. See Sales Consultant for current plan and elevations. Square footage is approximate and may vary per elevation. The designs, as originally designed and prior to any changes you make, are estimated to yield approximately the number of square feet shown. All dimensions are approximate. Square footage may vary based on as-built dimensions, configurations, plan options and/or method of calculation. Neighborhoods' specific requirements may cause variations on these designs and would overwrite the above images.