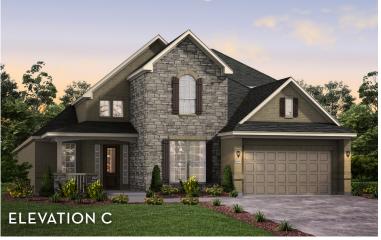

## ARTESIA 3254 SQ FT

Ê

## COMMUNITY BUILDER WITH A ROCK SOLID FOUNDATION

Exterior elevation images are representative only. Optional upgrades may be shown. Elevations are artist renderings and changes may occur after the rendering has been produced. See Sales Consultant for current plan and elevations. Square footage is approximate and may vary per elevation. The designs, as originally designed and prior to any changes you make, are estimated to yield approximately the number of square feet shown. All dimensions are approximate. Square footage may vary based on as-built dimensions, configurations, plan options and/or method of calculation. Neighborhoods' specific requirements may cause variations on these designs and would overwrite the above images.

## ARTESIA 3254 SQ FT

Exterior elevation images are representative only. Optional upgrades may be shown. Elevations are artist renderings and changes may occur after the rendering has been produced. See Sales Consultant for current plan and elevations. Square footage is approximate and may vary per elevation. The designs, as originally designed and prior to any changes you make, are estimated to yield approximately the number of square feet shown. All dimensions are approximate. Square footage may vary based on as-built dimensions, configurations, plan options and/or method of calculation. Neighborhoods' specific requirements may cause variations on these designs and would overwrite the above images.