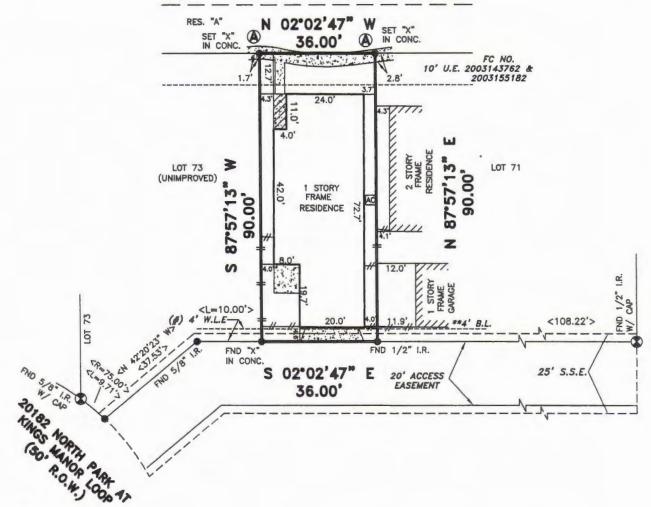

BOUNDARY SURVEY OF

20182 NORTH PARK AT KINGS MANOR LOOP PARK AT KINGS MANOR CONDOMINIUM (\*). ACCORDING TO THE CONDOMINIUM DECLARATION FOR

PARK AT KINGS MANOR CONDOMINIUM RECORDED ON 11-10-03 UNDER CLERK'S FILE NO. 2003-138532, AS AMENDED UNDER CLERK'S FILE NO. 2004-005410, BOTH IN THE REAL PROPERTY RECORDS OF MONTGOMERY COUNTY, TEXAS.

- CONCRETE SIDEWALK OVER FRONT P.L., AS SHOWN.
- (\*) SAID KINGS MANOR CONDOMINIUM BEING THE UNRESTRICTED RESERVE "A", BLOCK 3, PARK AT KINGS MANOR SEC. 1, AN ADDITION TO MONTGOMERY COUNTY, RECORDED IN CABINET U, SHEETS 182 & 183, MAP RECORDS OF MONTGOMERY COUNTY, TEXAS.