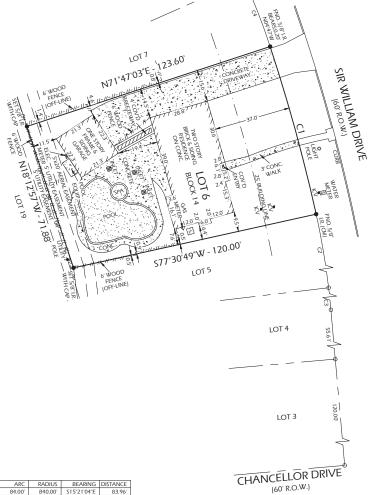

:16315 SIR WILLIAM DRIVE SPRING, TEXAS 77379

CLIENT :KNDS LAW FIRM, PLLC BUYER :GILBERT LENDING, LLC

LENDER

## A STANDARD TITLE SURVEY OF

LOT SIX (6), IN BLOCK FOURTEEN (14), OF WIMBLEDON ESTATES AND RACQUET CLUB, SECTION TWO (2), AN ADDITION IN HARRIS COUNTY, TEXAS, ACCORDING TO THE MAP OR PLAT THEREOF, RECORDED UNDER VOLUME 207, PAGE 87, OF THE MAP RECORDS OF HARRIS COUNTY, TEXAS.

(BEARINGS BASED THE RECORDED PLAT)

SCALE: 1"=30"

NOTES.

1. SURVEYOR HAS NOT ABSTRACTED PROPERTY. SURVEY IS BASED ON LEGAL DESCRIPTIONS SUPPLIED BY TITLE COMPANY. FASEMENTS, BUILDING, LINES, ETC., SHOWN HEREON ARE AS IDENTIFIED BY GF. NO KOOL HIS OF ALLAIN NATIONAL THE INSURANCE COMPANY. POLICY SOLD FOR THE PROPESSION OF PROPESSION OF DESCRIPTION OF THE PROPESSION OF PRO

SCHEDULE 'B' ITEMS:

1. SUBJECTO RESTRICTIVE COVENANTS LISTED IN VOLUME 207, PAGE 87, OF THE MAP RECORDS, AND THOSE LISTED UNDER HARRIS COUNTY, CELEKS FILE NO(9), E872627, So48927 AND T435626, OF THE RECORDS OF HARRIS COUNTY, TEXAS.

LOT9

LOT 8

| NUM | DELIA    | AKC    | KADIUS  | BEAKING     | DIZIMINCE |
|-----|----------|--------|---------|-------------|-----------|
| C1  | 5°43'46" | 84.00' | 840.00' | S15°21'04"E | 83.96'    |
| C2  | 5°43'46" | 84.00' | 840.00' | S09°37'18"E | 83.96'    |
| C3  | 1°42'19" | 25.00' | 840.00' | S05°54'15"E | 25.00'    |
| C4  | 5°43'46" | 84.00' | 840.00' | N21°04'50"W | 83.96'    |
| C5  | 5°43'46" | 84.00' | 840.00' | N26°48'36"W | 83.96'    |
| C6  | 5"43'46" | 84.00' | 840.00' | N32'32'22"W | 83.96'    |

DRAWN BY: EJL

PROJECT NO: GL-5339

DANIEL W. GUOLOUE, RYLLS. NO. 940A HEREBY CERTIFY THAT THIS SURVEY WAS MADE ON THE GROUND UNDER MY SUPERVISION AND THAT IT CORRECTLY REPRESENTS THE FACTS FOUND AT THE TIME OF THE SURVEY THERE WERE NO ENCOACHMENTS APPARENT ON THE GROUND EXCEPT AS SHOWN HEREON.

FLOOD INFORMATION
PROPERTY 'IS NOT' IN THE 100 YEAR FLOOD
ZONE, THIS PROPERTY LIES IN ZONE "X-SHADED"
ACCORDING TO F.LR.M. MAP NO. 48201C0245M

DATED <u>10-16-2013</u>.

BY GRAPHIC PLOTTING ONLY, WE DO NOT ASSUME RESPONSIBILITY FOR EXACT DEFERMINATION, BEFORE AND POVELLOPMENT PLANNING, DESIGN, OR CONSTRUCTION IS STARTED, THE COMMUNITY, CITY AND COLUNTY IN WHICH SUBJECT TRACT EXISTS SHOULD BE CONTACTED. SAID PATITIES ANY IMPOSE LARGER FLOOD PLAIN AND FLOODWAY AREAS THAN SHOWN BY FLERM MAPS THAT WILL AFFECT DEVELOPMENT.