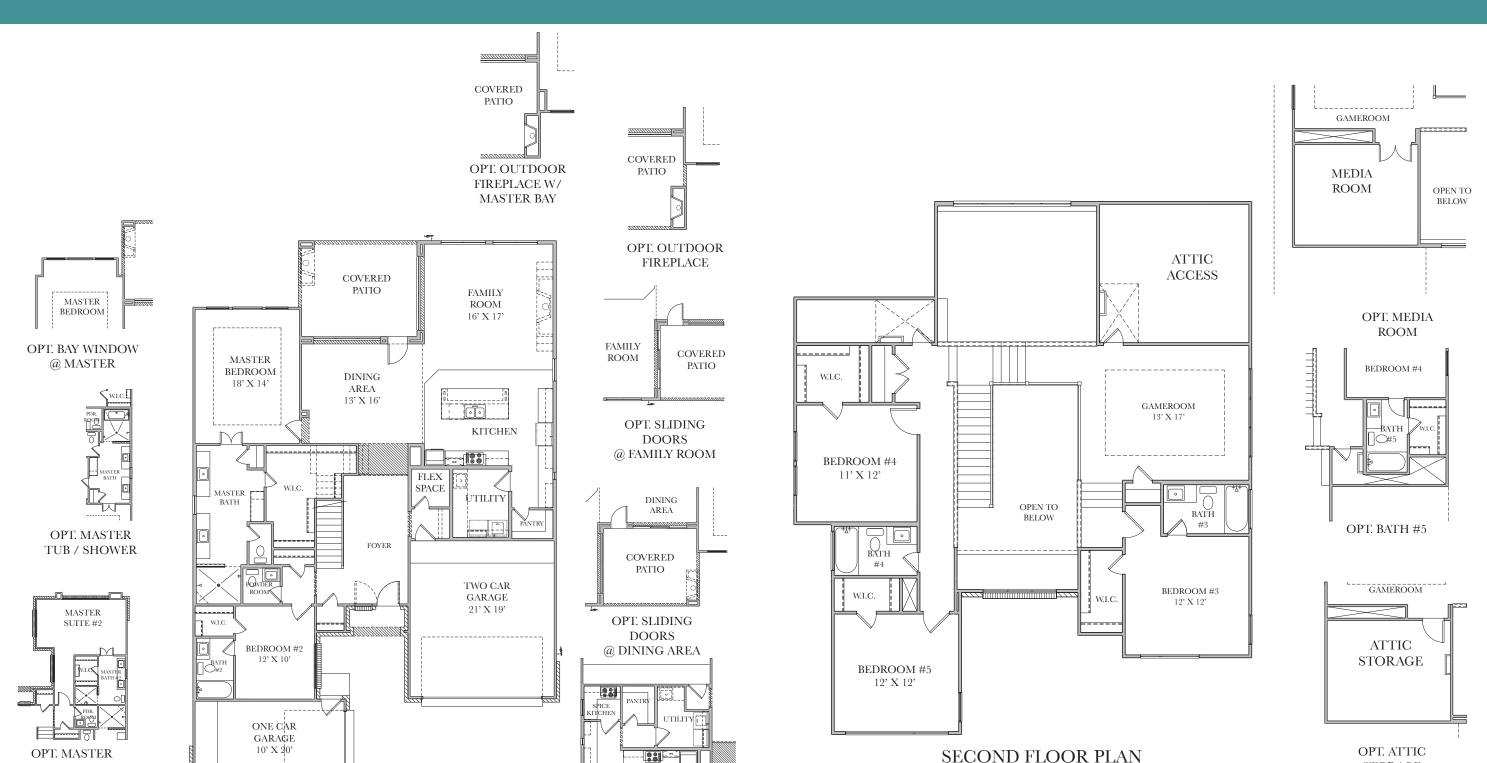

ELEVATION M

PLAN 5807

DARLINGHOMES.COM

FIRST FLOOR PLAN

SUITE #2

OPT. SPICE KITCHEN

KITCHEN

SECOND FLOOR PLAN

STORAGE

## PLAN 5807