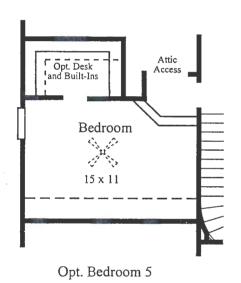

## LISBON

**PLAN 377** 

- Dramatic foyer with curved staircase and two-story vestibule.
- Unique octagonalshaped family room with built-in entertainment center and innovative backvent fireplace surrounded by windows.
- Spacious kitchen opens to a family room and includes large island with cook-top, desk with built-in bookshelves and walk-in pantry.
- Formal living room can easily be converted to a study with French doors and bookshelves.
- Comfortable master suite with 10-foot ceiling and optional French doors.
- Sumptuous master bath with his and hers walk-in closets, corner tub, transom windows and makeup desk.