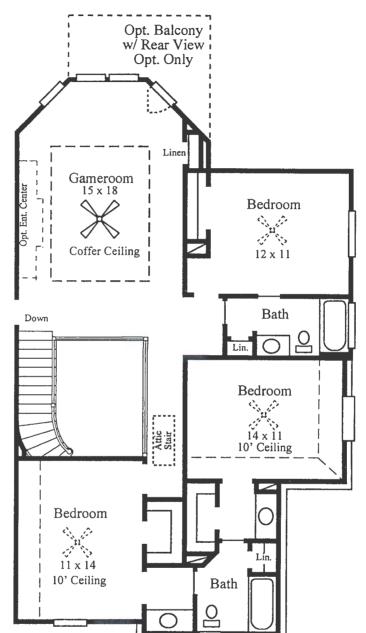

## LISBON

**PLAN 377** 

- Dramatic foyer with curved staircase and two-story vestibule.
- Unique octagonalshaped family room with built-in entertainment center and innovative backvent fireplace surrounded by windows.
- Spacious kitchen opens to a family room and includes large island with cook-top, desk with built-in bookshelves and walk-in pantry.
- Formal living room can easily be converted to a study with French doors and bookshelves.
- Comfortable master suite with 10-foot ceiling and optional French doors.
- Sumptuous master bath with his and hers walk-in closets, corner tub, transom windows and makeup desk.