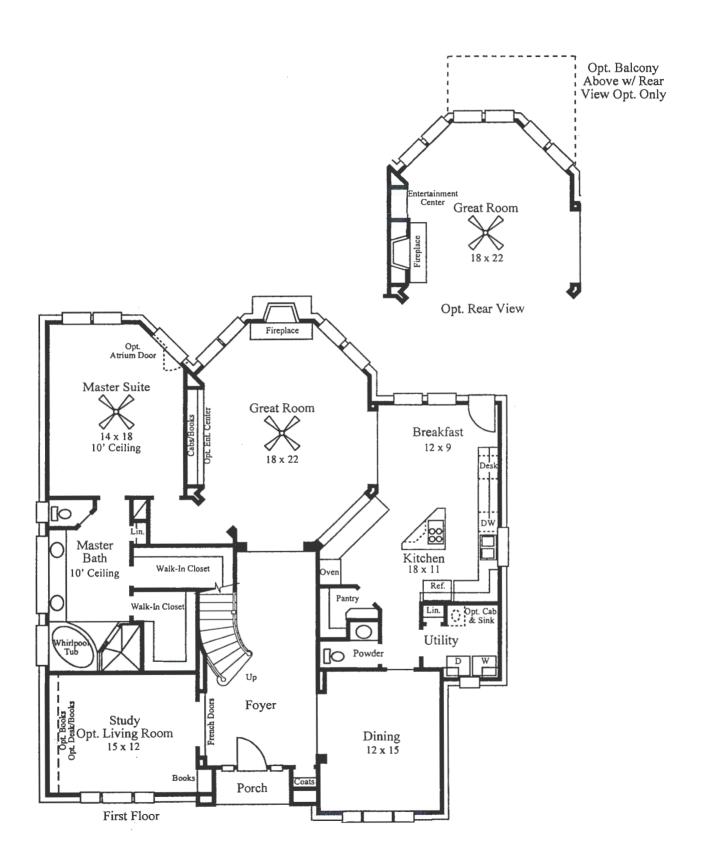

## LISBON

**PLAN 377** 

- Dramatic foyer with curved staircase and two-story vestibule.
- Unique octagonalshaped family room with built-in entertainment center and innovative backvent fireplace surrounded by windows.
- Spacious kitchen opens to a family room and includes large island with cook-top, desk with built-in bookshelves and walk-in pantry.
- Formal living room can easily be converted to a study with French doors and bookshelves.
- Comfortable master suite with 10-foot ceiling and optional French doors.
- Sumptuous master bath with his and hers walk-in closets, corner tub, transom windows and makeup desk.