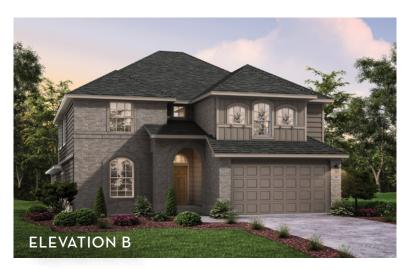

## SNOWMASS 3313 SQ FT

仓

## COMMUNITY BUILDER WITH A ROCK SOLID FOUNDATION

12/15

Exterior elevation images are representative only. Optional upgrades may be shown. Elevations are artist renderings and changes may occur after the rendering has been produced. See Sales Consultant for current plan and elevations. Square footage is approximate and may vary per elevation. The designs, as originally designed and prior to any changes you make, are estimated to yield approximately the number of square feet shown. All dimensions are approximate. Square footage may vary based on as-built dimensions, configurations, plan options and/or method of calculation. Neighborhoods' specific requirements may cause variations on these designs and would overwrite the above images.