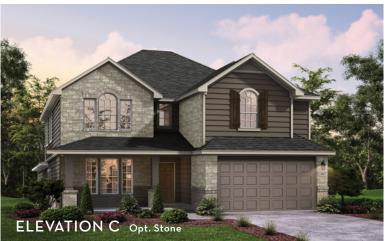

## SNOWMASS 3313 SQ FT

仓

## COMMUNITY BUILDER WITH A ROCK SOLID FOUNDATION

12/15

Exterior elevation images are representative only. Optional upgrades may be shown. Elevations are artist renderings and changes may occur after the rendering has been produced. See Sales Consultant for current plan and elevations. Square footage is approximate and may vary per elevation. The designs, as originally designed and prior to any changes you make, are estimated to yield approximately the number of square feet shown. All dimensions are approximate. Square footage may vary based on as-built dimensions, configurations, plan options and/or method of calculation. Neighborhoods' specific requirements may cause variations on these designs and would overwrite the above images.