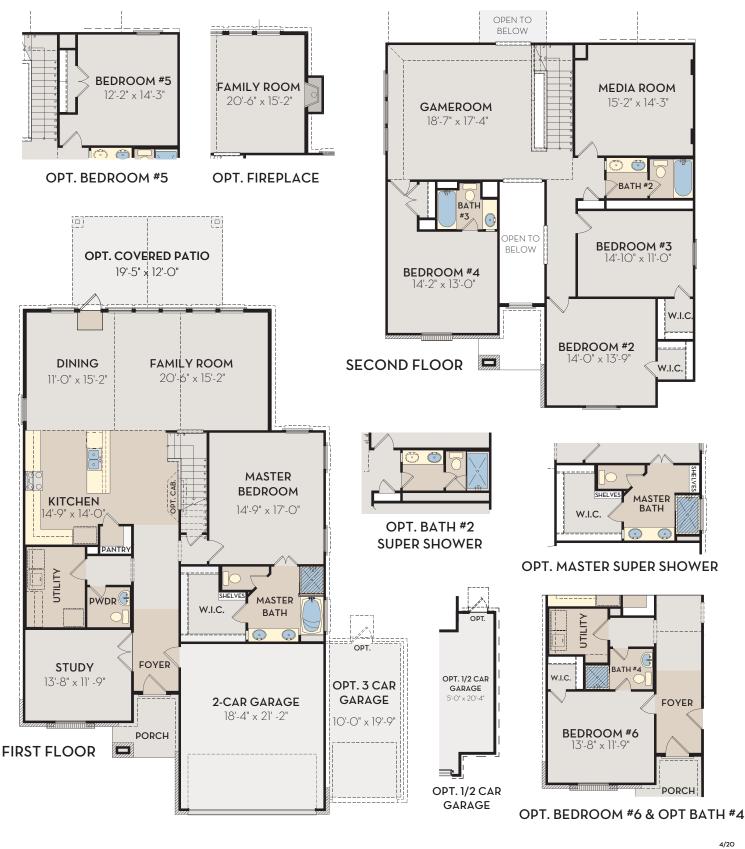

## SNOWMASS 3313 SQ FT

仓

## COMMUNITY BUILDER WITH A ROCK SOLID FOUNDATION

12/15

Exterior elevation images are representative only. Optional upgrades may be shown. Elevations are artist renderings and changes may occur after the rendering has been produced. See Sales Consultant for current plan and elevations. Square footage is approximate and may vary per elevation. The designs, as originally designed and prior to any changes you make, are estimated to yield approximately the number of square feet shown. All dimensions are approximate. Square footage may vary based on as-built dimensions, configurations, plan options and/or method of calculation. Neighborhoods' specific requirements may cause variations on these designs and would overwrite the above images.

## SNOWMASS 3313 SQ FT

COMMUNITY BUILDER WITH A ROCK SOLID FOUNDATION

Ê

C-ROCK.COM

Exterior elevation images are representative only. Optional upgrades may be shown. Elevations are artist renderings and changes may occur after the rendering has been produced. See Sales Consultant for current plan and elevations. Square footage is approximate and may vary per elevation. The designs, as originally designed and prior to any changes you make, are estimated to yield approximately the number of square feet shown. All dimensions are approximate. Square footage may vary based on as-built dimensions, configurations, plan options and/or method of calculation. Neighborhoods' specific requirements may cause variations on these designs and would overwrite the above images.