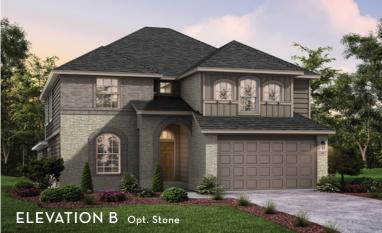

## SNOWMASS 3313 SQ FT

仓

## COMMUNITY BUILDER WITH A ROCK SOLID FOUNDATION

12/15

Exterior elevation images are representative only. Optional upgrades may be shown. Elevations are artist renderings and changes may occur after the rendering has been produced. See Sales Consultant for current plan and elevations. Square footage is approximate and may vary per elevation. The designs, as originally designed and prior to any changes you make, are estimated to yield approximately the number of square feet shown. All dimensions are approximate. Square footage may vary based on as-built dimensions, configurations, plan options and/or method of calculation. Neighborhoods' specific requirements may cause variations on these designs and would overwrite the above images.