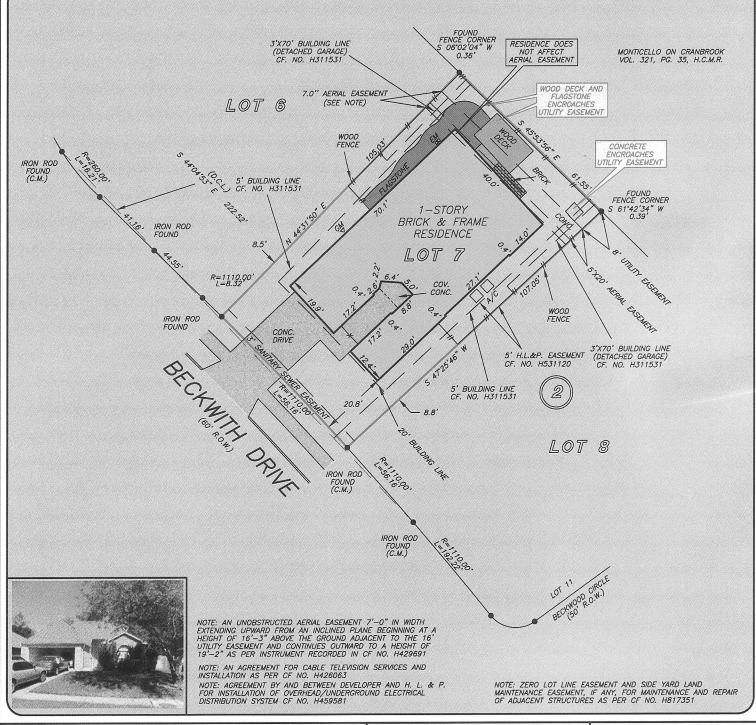

GF NO. 1120140652 STEWART TITLE ADDRESS: 13918 BECKWITH DRIVE HOUSTON, TEXAS 77014 BORROWER: STARRVALLEY PROPERTIES, LLC

## LOT 7, BLOCK 2 CRANBROOK, SECTION 1

ACCORDING TO THE MAP OR PLAT THEREOF RECORDED IN VOLUME 306, PAGE 50 OF THE MAP RECORDS OF HARRIS COUNTY, TEXAS

THIS PROPERTY DOES NOT LIE WITHIN THE 100 YEAR FLOOD PLAIN AS PER FIRM PANEL NO. 48201C 0460 L MAP REVISION: 06/18/07 ZONE X BASED ONLY ON VISUAL EXAMINATION OF MAPS. INACCURACIES OF FEMA MAPS PREVENT EXACT DETERMINATION WITHOUT DETAILED FIELD STUDY

A SUBSURFACE INVESTIGATION WAS BEYOND THE SCOPE OF THIS SURVEY

D.C.L. = DIRECTIONAL CONTROL LINE RECORD BEARING: VOL. 306, PG. 50, H.C.M.R.

DRAWN BY: VT

I HEREBY CERTIFY THAT THIS SURVEY WAS MADE ON THE GROUND, THAT THIS PLAT CORRECTLY REPRESENTS THE FACTS FOUND AT THE TIME OF SURVEY AND THAT THERE ARE NO ENCROACHMENTS APPARENT ON THE GROUND, EXCEPT AS SHOWN HEREON. THIS SURVEY IS CERTIFIED FOR THIS TRANSACTION ONLY AND ABSTRACTING PROVIDED IN THE ABOVE REFERENCED TITLE COMMITMENT WAS RELIED UPON IN PREPARATION OF THIS SURVEY.