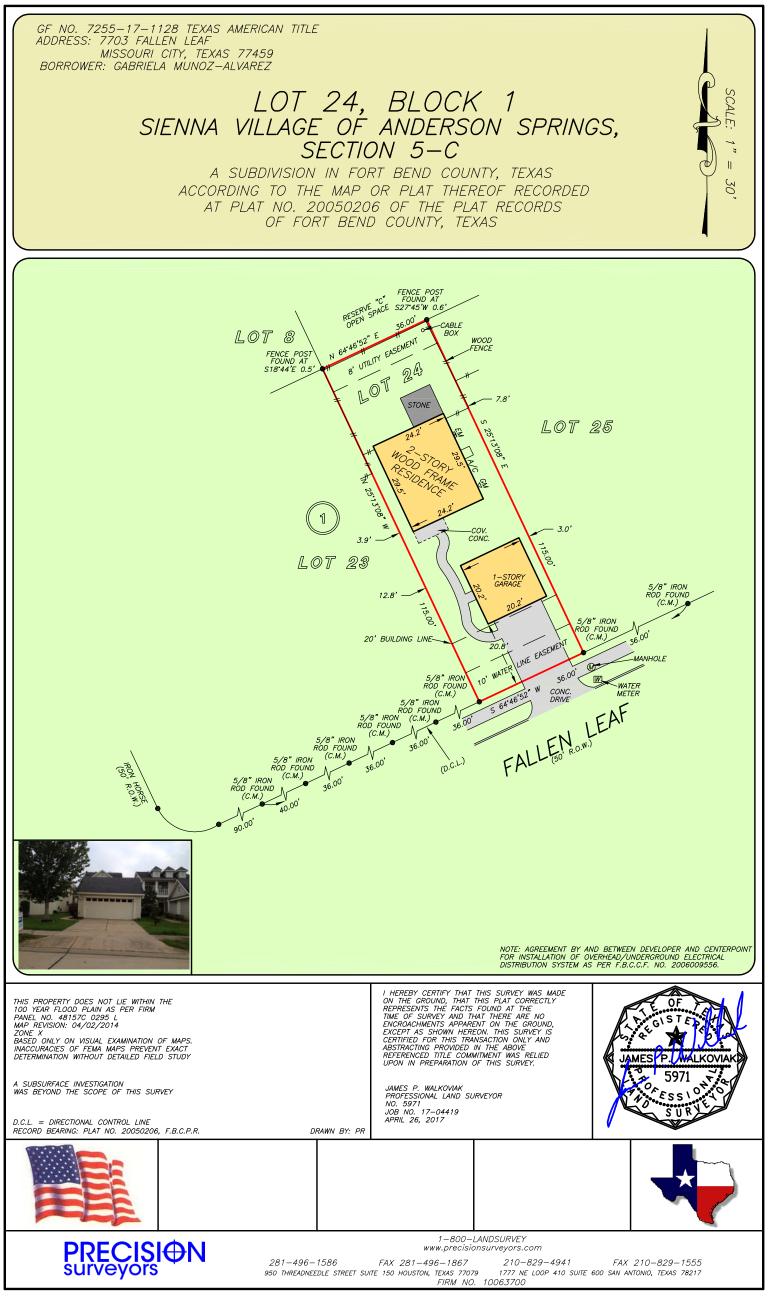

Page 1 of 2 in order 96714 File number: 7255-17-1128

Lender: PHH HOME LOANS, LLC DBA SUNBELT LENDING SERVICES Buyer: GABRIELA MUNOZ-ALVAREZ Seller: GXU INVESTMENTS Completed: 4/27/2017 Surveyed: 4/26/2017

COMMUNITY NUMBER: 48157C PANEL: 0295 SUFFIX: L INDEX DATE: F.I.R.M DATE: 04/02/2014 ZONE: X

Premises: 7703 FALLEN LEAF, MISSOURI CITY, TEXAS 77459 FORT BEND

Description of encroachments, violations or other points of interest at the time of the inspection: WOOD FENCE ENCROACHES 8' U.E. CONCRETE DRIVE ENCROACHES 10' W.L.E.

**CERTIFIED TO:** TEXAS AMERICAN TITLE COMPANY, PHH HOME LOANS, LLC DBA SUNBELT LENDING SERVICES LEGAL DESCRIPTION: LOT 24, BLOCK 1 SIENNA VILLAGE OF ANDERSON SPRINGS, SECTION 5-C A SUBDIVISION

IN FORT BEND COUNTY, TEXAS ACCORDING TO THE MAP OR PLAT THEREOF RECORDED AT PLAT NO. 20050206 OF THE PLAT RECORDS OF FORT BEND COUNTY, TEXAS