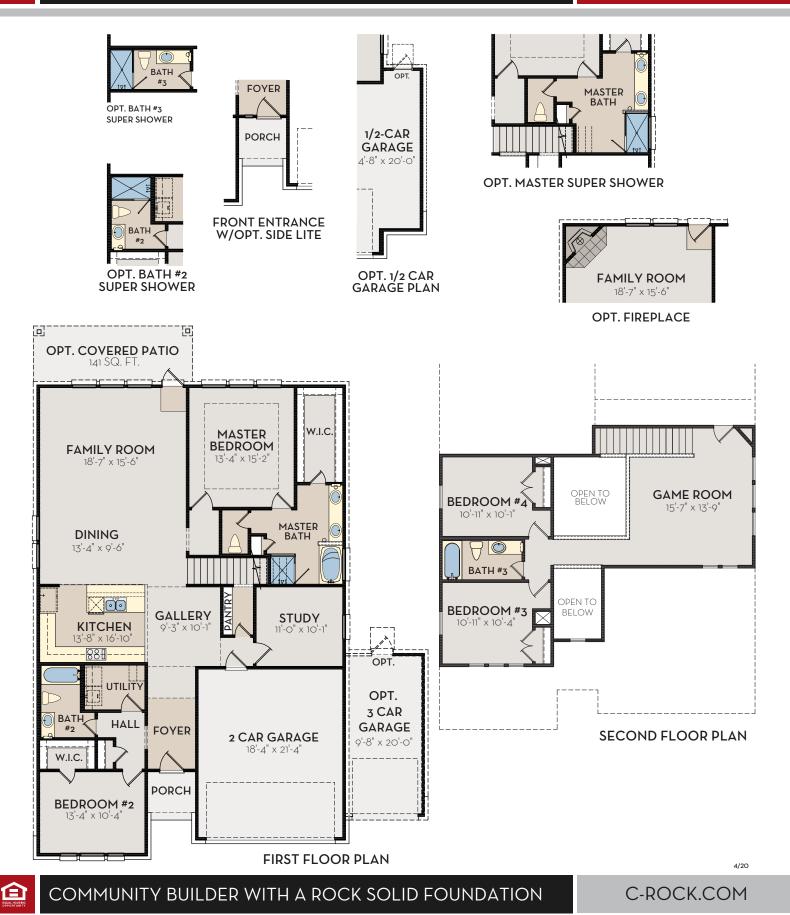

## COMMUNITIES

## YUMA 2575 SQ FT

Exterior elevation images are representative only. Optional upgrades may be shown. Elevations are artist renderings and changes may occur after the rendering has been produced. See Sales Consultant for current plan and elevations. Square footage is approximate and may vary per elevation. The designs, as originally designed and prior to any changes you make, are estimated to yield approximately the number of square feet shown. All dimensions are approximate. Square footage may vary based on as-built dimensions, configurations, plan options and/or method of calculation. Neighborhoods' specific requirements may cause variations on these designs and would overwrite the above images.