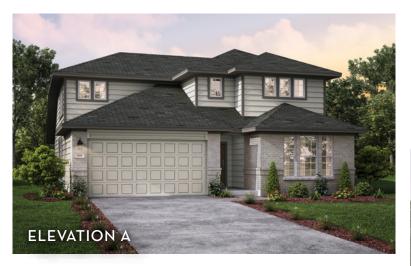

## YUMA 2575 SQ FT

#### COMMUNITY BUILDER WITH A ROCK SOLID FOUNDATION

8/19

Exterior elevation images are representative only. Optional upgrades may be shown. Elevations are artist renderings and changes may occur after the rendering has been produced. See Sales Consultant for current plan and elevations. Square footage is approximate and may vary per elevation. The designs, as originally designed and prior to any changes you make, are estimated to yield approximately the number of square feet shown. All dimensions are approximate. Square footage may vary based on as-built dimensions, configurations, plan options and/or method of calculation. Neighborhoods' specific requirements may cause variations on these designs and would overwrite the above images.