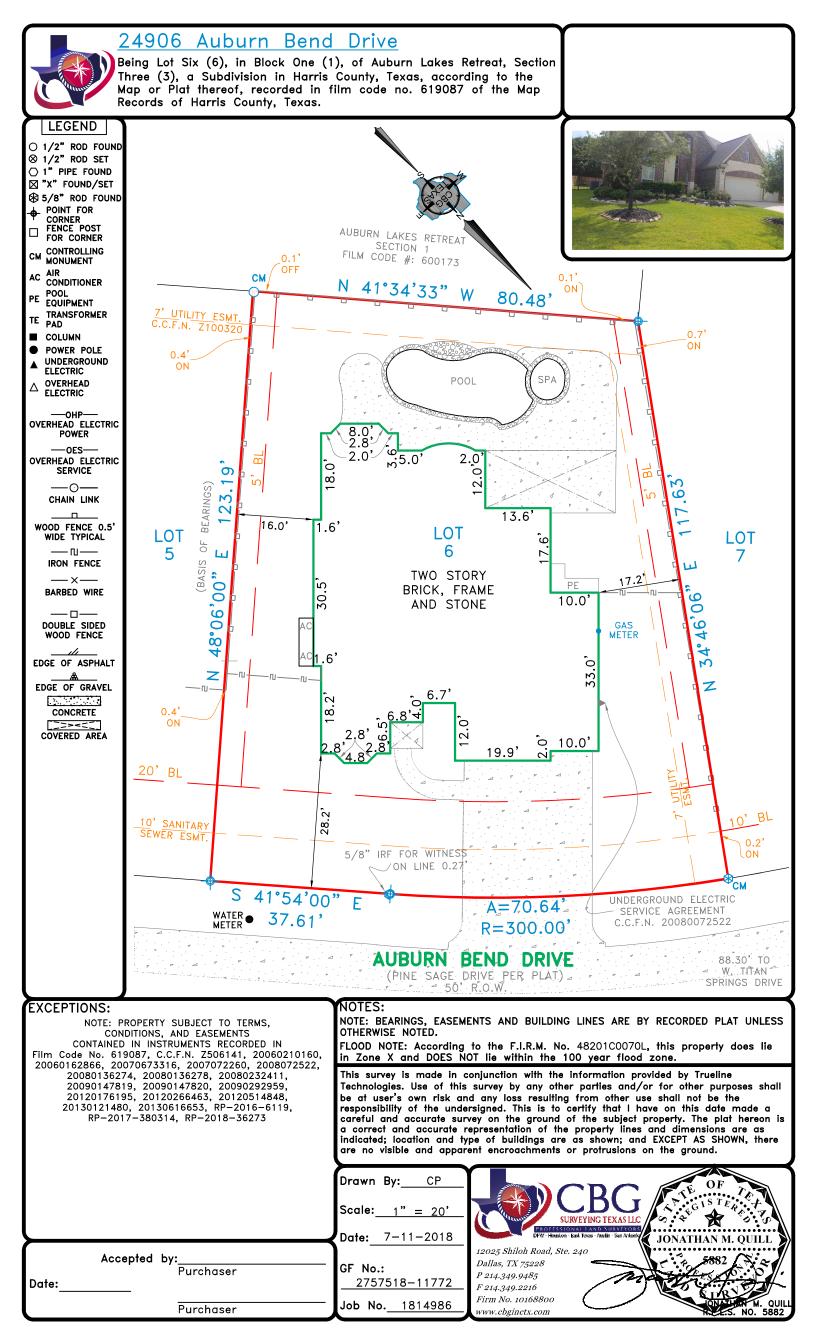

Page 1 of 2 in order 114722 File number: 2757518-11772

Lender: ... Buyer: PAUL R. WILLIS CHRRISTINE T. WILLIS Seller: CARTUS FINANCIAL CORPORATION Completed: 7/16/2018 Surveyed: 7/11/2018

COMMUNITY NUMBER: 480287 PANEL: 48201C0070L SUFFIX: INDEX DATE: 06/18/07 F.I.R.M DATE: ZONE: X

Premises: 24906 AUBURN BEND DR, SPRING, TEXAS 77389 HARRIS

Description of encroachments, violations or other points of interest at the time of the inspection: **NONE VISIBLE** 

CERTIFIED TO: TEXAS AMERICAN TITLE COMPANY, ...

LEGAL DESCRIPTION: LOT SIX (6), IN BLOCK ONE (1), OF AUBURN LAKES RETREAT, SECTION THREE (3), A SUBDIVISION IN HARRIS COUNTY, TEXAS, ACCORDING TO THE MAP OR PLAT THEREOF, RECORDED IN FILM CODE NO. 619087 OF THE MAP RECORDS OF HARRIS COUNTY, TEXAS.