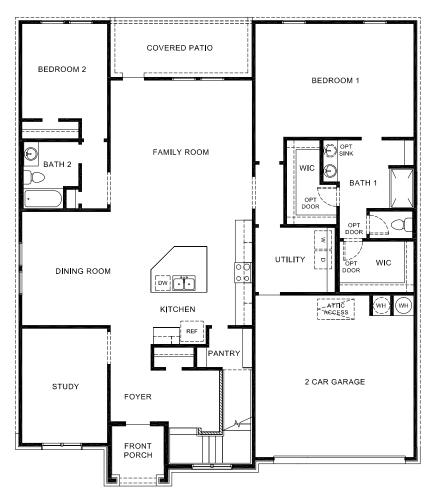

SECOND FLOOR PLAN

OPT BATH 1

FIRST FLOOR PLAN

Home and community information, including pricing, included features, terms, availability and amenities, are subject to change and prior sale at any time without notice or obligation. Pictures, photographs, colors, features, and sizes are for illustration purposes only and will vary from the homes as built. Square footage dimensions are approximate. Buyer should conduct his or her own investigation of the present and future availability of school district and school assignments. D.R. Horton has no control or responsibility for any changes to school districts or school assignments should they occur in the future.