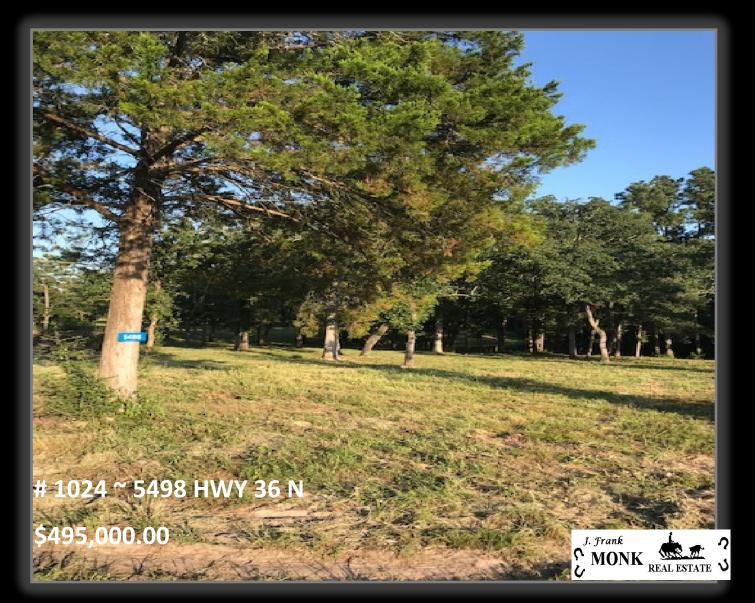

## 13 +/- ACRES AUSTIN COUNTY, TEXAS

Amazing country property just minutes from downtown Bellville, Texas. Tract is 13 +/- acres with an abundance of mature hardwoods and a pond. You can enjoy recreational activities along with views of various wildlife which habitat the area. There is ample amount of highway road frontage for easy access and is partially fenced. The options for this unrestricted plot are versatile whether you are looking to build your dream home or commercial investment.

## Unrestricted Country Property

10 N. Holland
Bellville, TX 77418
(979)865.3558
frank@monkrealestate.com
monkre@att.net

HWY Road Frontage Pond Mature Hardwoods Partially Fenced Electricity Available

Uses: Recreational/Agriculture/Commercial

## 13 +/- Acres HWY 36

Texas, AC +/-

V