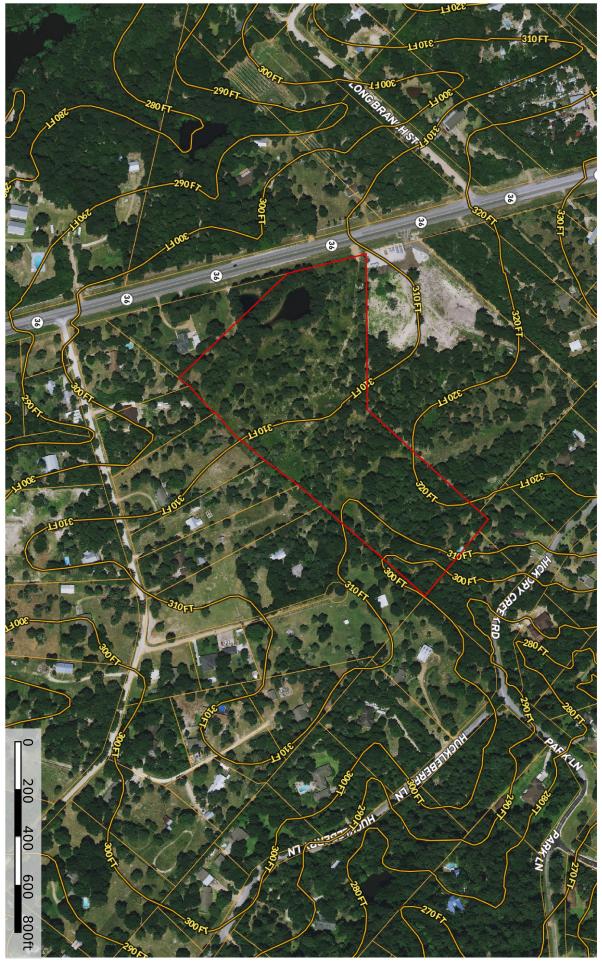

## 13 +/- ACRES AUSTIN COUNTY, TEXAS

Amazing country property just minutes from downtown Bellville, Texas. Tract is 13 +/- acres with an abundance of mature hardwoods and a pond. You can enjoy recreational activities along with views of various wildlife which habitat the area. There is ample amount of highway road frontage for easy access and is partially fenced. The options for this unrestricted plot are versatile whether you are looking to build your dream home or commercial investment.

## 13 +/- Acres HWY 36

Texas, AC +/-

V