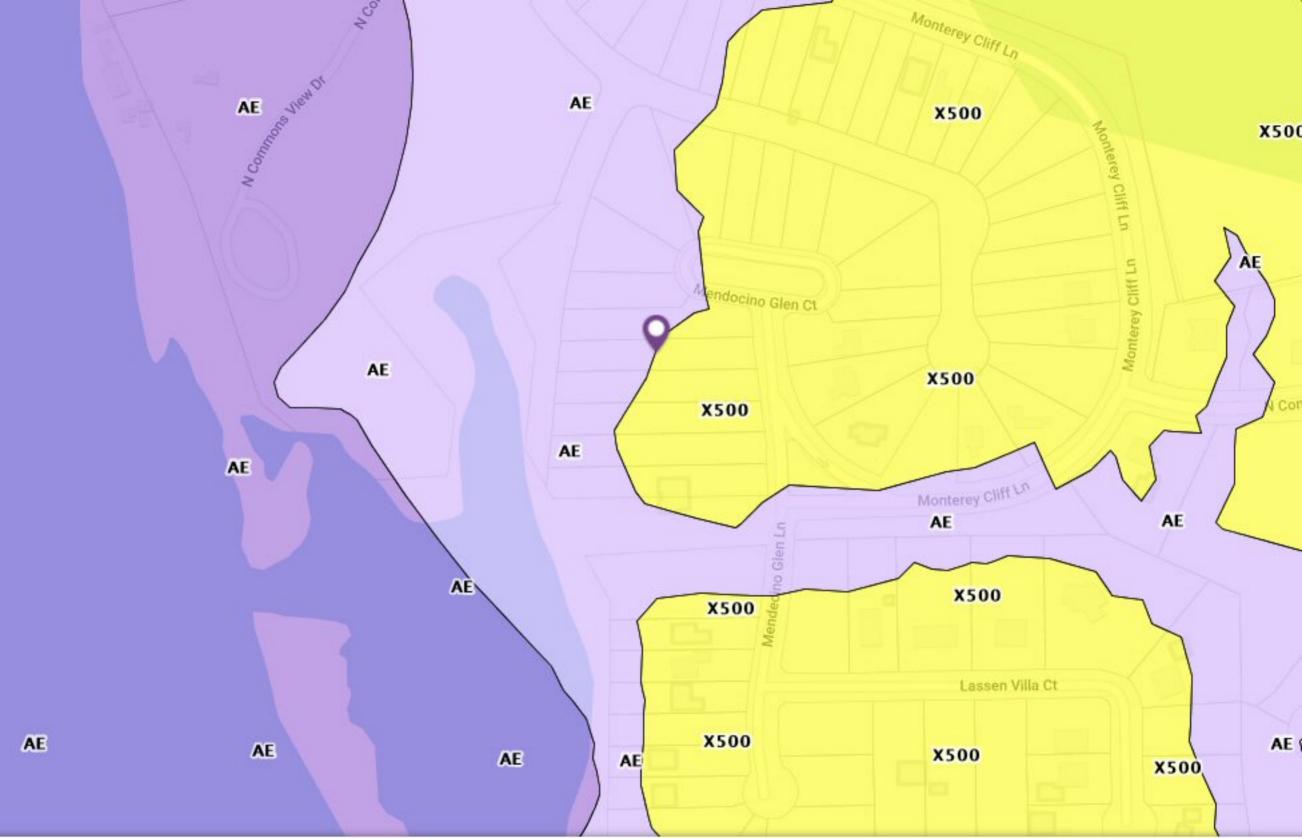

\*\*\* WATERFRONT \*\*\* 28519 Mendecino Glen Ln ~ Commons Waterway

Copyright © and (P) 1988–2010 Microsoft Corporation and/or its suppliers. All rights reserved. http://www.microsoft.com/mappoint/
Certain mapping and direction data © 2010 NAVTEQ. All rights reserved. The Data for areas of Canada includes information taken with permission from Canadian authorities, including: © Her Majesty the Queen in Right of Canada, © Queen's Printer for Ontario. NAVTEQ and NAVTEQ ON BOARD are trademarks of NAVTEQ. © 2010 Tele Atlas North America, Inc. All rights reserved. Tele Atlas and Tele Atlas North America are trademarks of Tele Atlas, Inc. © 2010 by Applied Geographic Systems. All rights reserved.