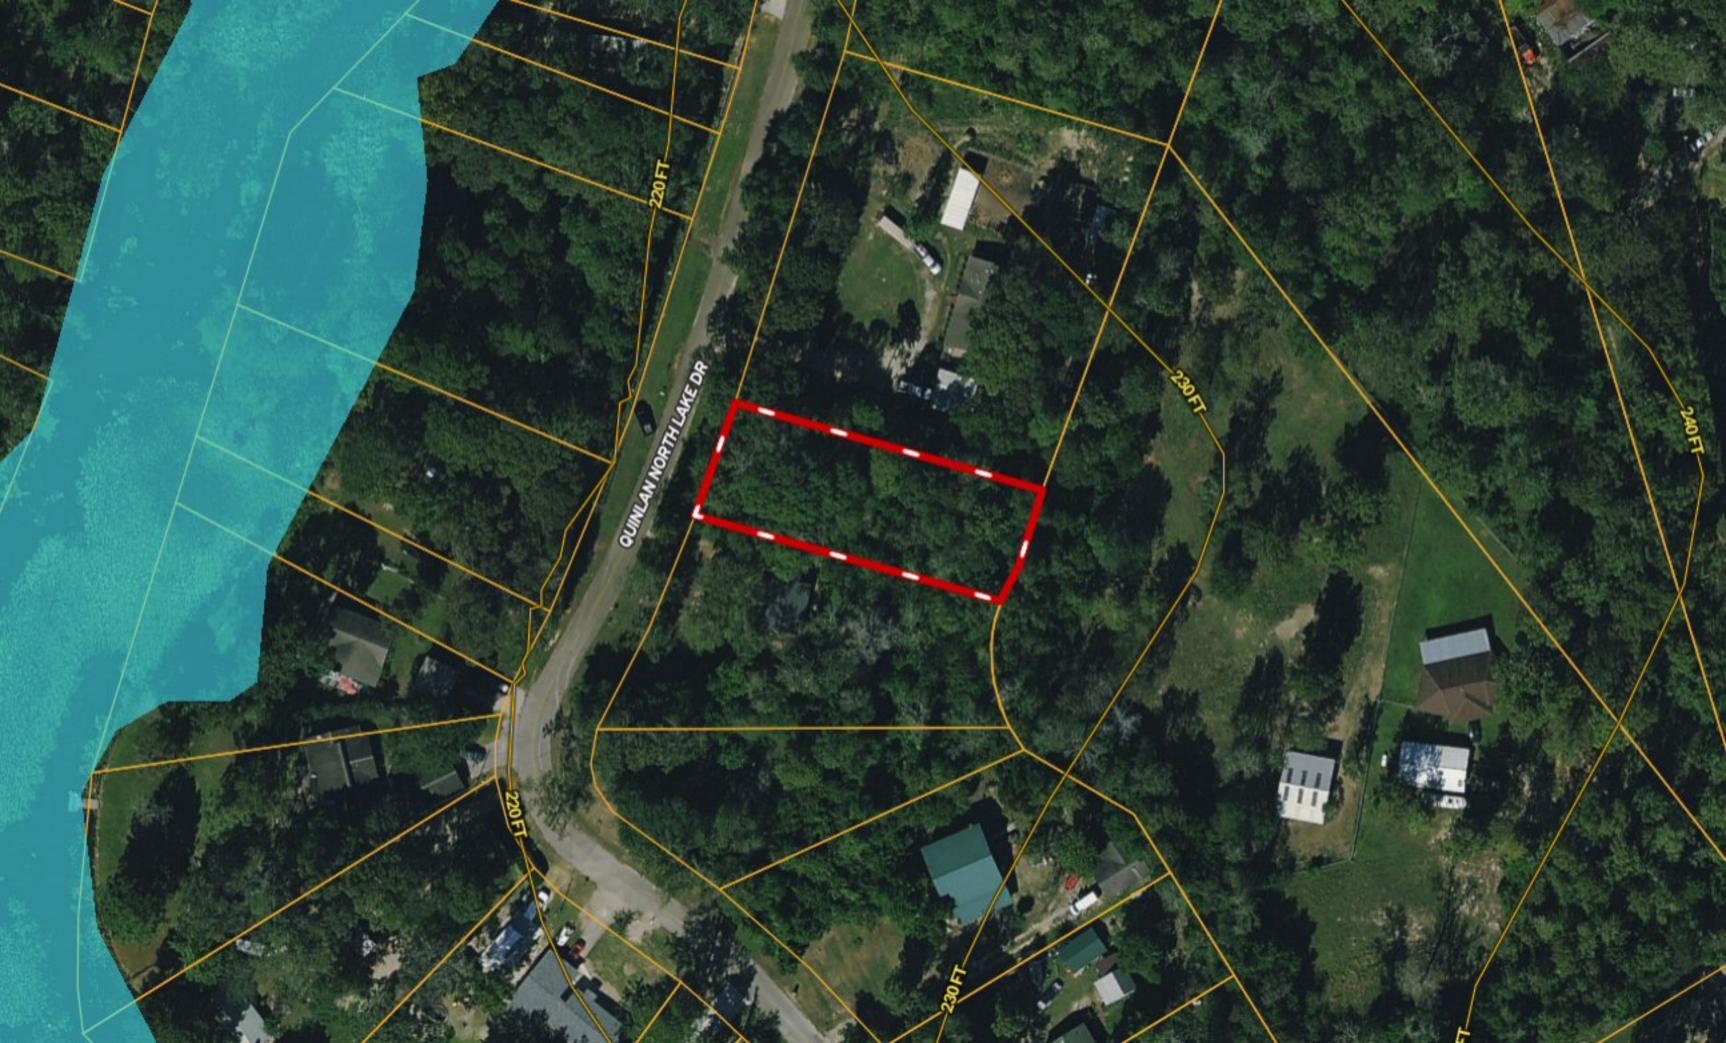

\*\* ONE-THIRD ACRE \*\*\* Lot 24 Quinlan North Lake Dr ~ McRae Lake

Copyright © and (P) 1988–2010 Microsoft Corporation and/or its suppliers. All rights reserved. http://www.microsoft.com/mappoint/
Certain mapping and direction data © 2010 NAVTEQ. All rights reserved. The Data for areas of Canada includes information taken with permission from Canadian authorities, including: © Her Majesty the Queen in Right of Canada, © Queen's Printer for Ontario. NAVTEQ and NAVTEQ ON BOARD are trademarks of NAVTEQ. © 2010 Tele Atlas North America, Inc. All rights reserved. Tele Atlas and Tele Atlas North America are trademarks of Tele Atlas, Inc. © 2010 by Applied Geographic Systems. All rights reserved.