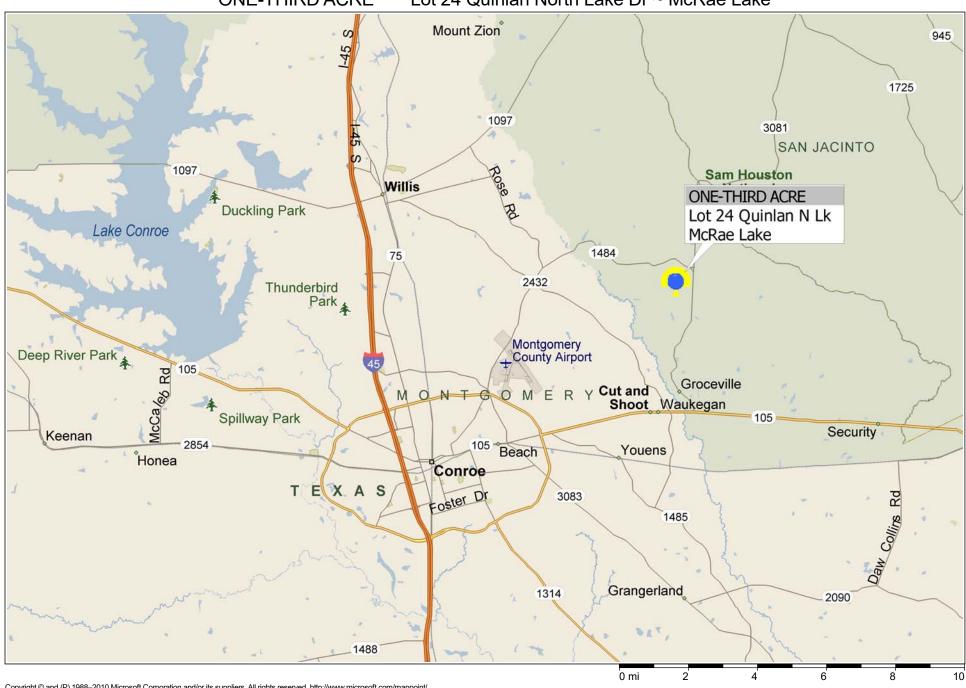

\*\* ONE-THIRD ACRE \*\*\* Lot 24 Quinlan North Lake Dr ~ McRae Lake

Copyright © and (P) 1988–2010 Microsoft Corporation and/or its suppliers. All rights reserved. http://www.microsoft.com/mappoint/
Certain mapping and direction data © 2010 NAVTEQ. All rights reserved. The Data for areas of Canada includes information taken with permission from Canadian authorities, including: © Her Majesty the Queen in Right of Canada, © Queen's Printer for Ontario. NAVTEQ and NAVTEQ ON BOARD are trademarks of NAVTEQ. © 2010 Tele Atlas North America, Inc. All rights reserved. Tele Atlas and Tele Atlas North America are trademarks of Tele Atlas, Inc. © 2010 by Applied Geographic Systems. All rights reserved.