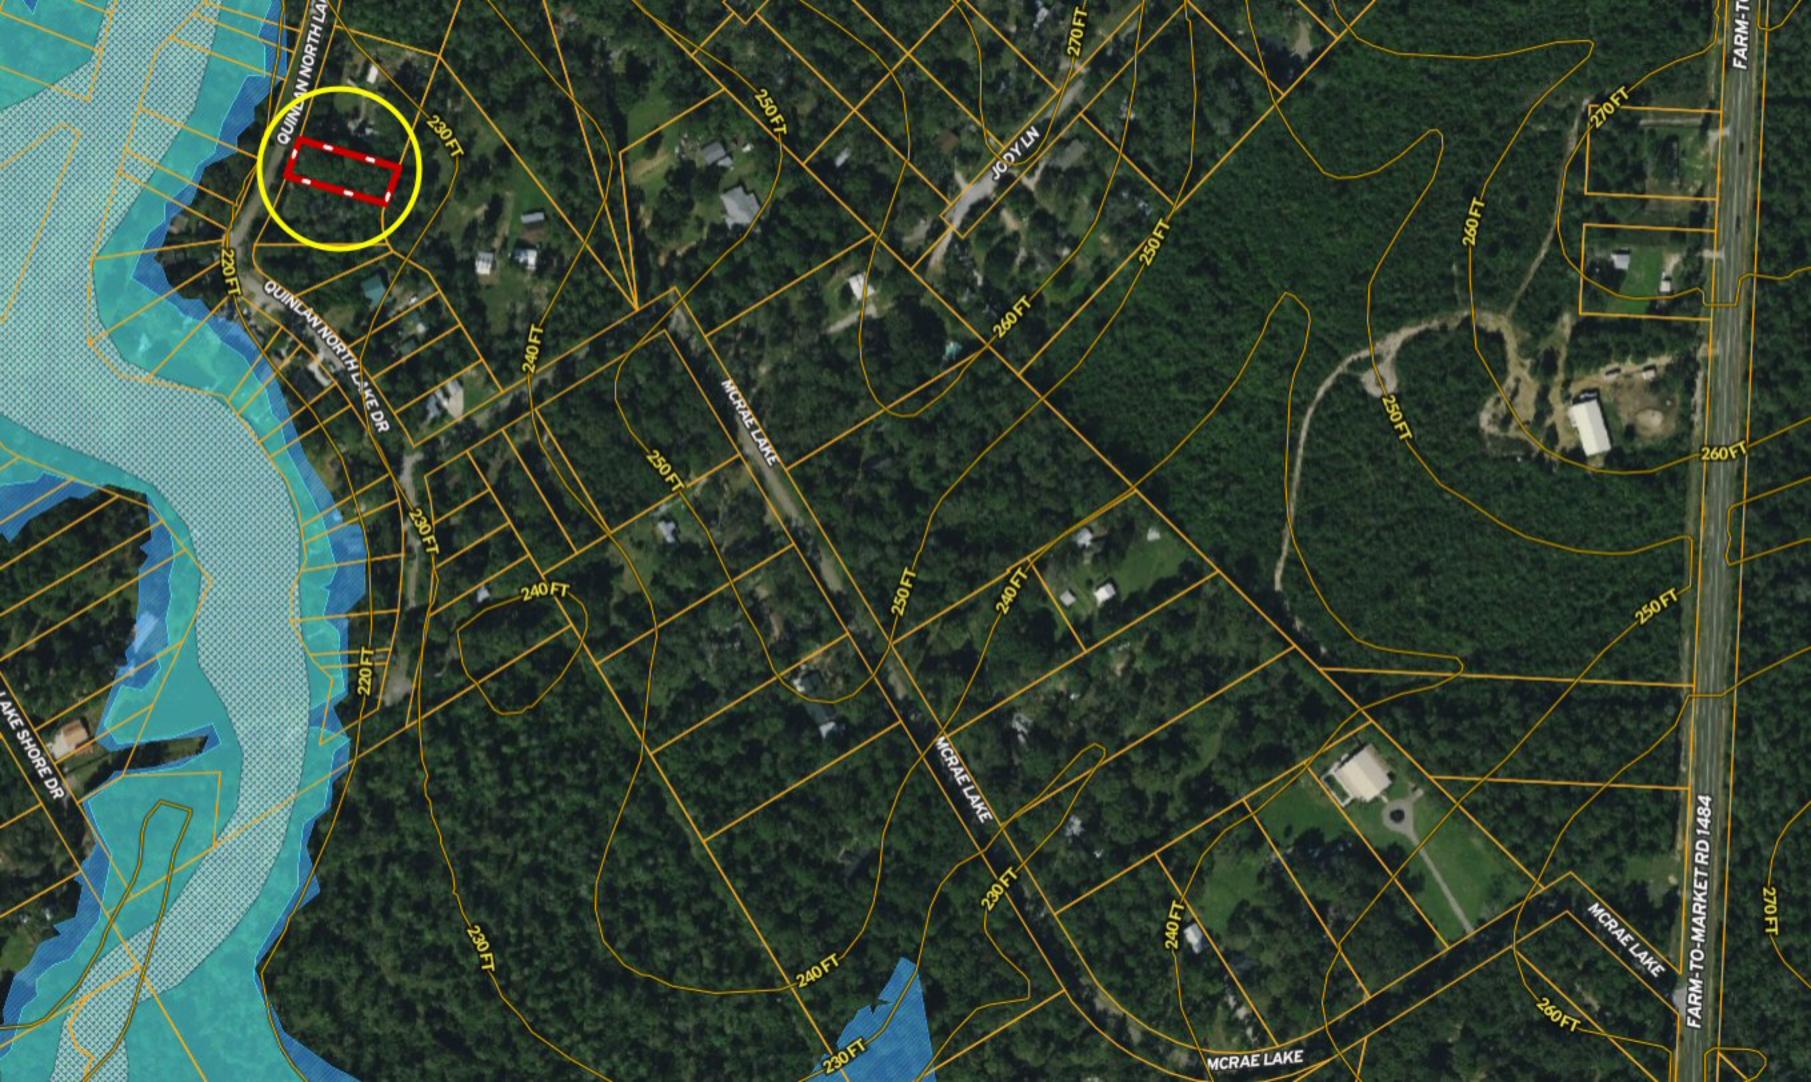

\*\* ONE-THIRD ACRE \*\*\* Lot 24 Quinlan North Lake Dr ~ McRae Lake

Copyright © and (P) 1988–2010 Microsoft Corporation and/or its suppliers. All rights reserved. http://www.microsoft.com/mappoint/
Certain mapping and direction data © 2010 NAVTEQ. All rights reserved. The Data for areas of Canada includes information taken with permission from Canadian authorities, including: © Her Majesty the Queen in Right of Canada, © Queen's Printer for Ontario. NAVTEQ and NAVTEQ ON BOARD are trademarks of NAVTEQ. © 2010 Tele Atlas North America, Inc. All rights reserved. Tele Atlas and Tele Atlas North America are trademarks of Tele Atlas, Inc. © 2010 by Applied Geographic Systems. All rights reserved.